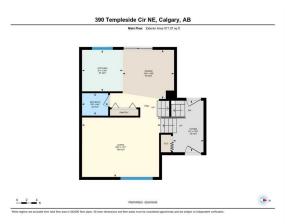

| eral Information | 1                                                                   |                   |       | DOM         |           |  |
|------------------|---------------------------------------------------------------------|-------------------|-------|-------------|-----------|--|
| Type:            | Residential                                                         |                   |       | 12          |           |  |
| Type:            | Row/Townhouse                                                       |                   |       | Layout      |           |  |
| Town:            | Calgary                                                             | Finished Floor Ar | ea    | Beds:       | 3 (3 )    |  |
| Built:           | 1978                                                                | Abv Sqft:         | 1,183 | Baths:      | 1.5 (1 1) |  |
| nformation       |                                                                     | Low Sqft:         |       | Style:      | 2 Storey  |  |
| Sz Ar:           | 2,497 sqft                                                          | Ttl Sqft:         | 1,183 |             |           |  |
| Shape:           |                                                                     |                   |       | Parking     |           |  |
|                  |                                                                     |                   |       | Ttl Park:   | 3         |  |
|                  |                                                                     |                   |       | Garage Sz:  | 5         |  |
| SS:              |                                                                     |                   |       | 00. dge 02. |           |  |
| eat:             | Back Lane,Back Yard,Rectangular Lot                                 |                   |       |             |           |  |
| Feat:            | Alley Access, Off Street, On Street, Parking Pad, RV Access/Parking |                   |       |             |           |  |

Utilities and Features

| Roof:<br>Heating:<br>Sewer:<br>Ext Feat: | ating: Forced Air,Natural Gas<br>wer: |                                                                                                                  |                            | Construction:<br>Wood Frame,Wood Siding<br>Flooring:<br>Carpet,Hardwood,Vinyl<br>Water Source:<br>Fnd/Bsmt: |                                   |  |  |  |
|------------------------------------------|---------------------------------------|------------------------------------------------------------------------------------------------------------------|----------------------------|-------------------------------------------------------------------------------------------------------------|-----------------------------------|--|--|--|
| Kitahan Anali                            | Diskussek av Davan Els                |                                                                                                                  | Poured Concrete            |                                                                                                             |                                   |  |  |  |
| Kitchen Appl:<br>Int Feat:<br>Utilities: | •                                     | Dishwasher,Dryer,Electric Range,Range Hood,Refrigerator,Washer,Window Coverings<br>No Smoking Home,Vinyl Windows |                            |                                                                                                             |                                   |  |  |  |
|                                          |                                       |                                                                                                                  | Room Information           |                                                                                                             |                                   |  |  |  |
| Room<br>2ng Pathroom                     | <u>Level</u><br>Main                  | <u>Dimensions</u><br>5`3" x 4`4"                                                                                 | Room<br>Dining Room        | <u>Level</u><br>Main                                                                                        | <u>Dimensions</u><br>10`3" x 9`9" |  |  |  |
| 2pc Bathroom<br>Kitchen                  | Main                                  | 5 5 x 4 4<br>8`1" x 8`3"                                                                                         | Dining Room<br>Living Room | Main                                                                                                        | 10 3 x 9 9<br>15`8" x 12`1"       |  |  |  |
| Foyer                                    | Main                                  | 6`1" x 10`2"                                                                                                     | 4pc Bathroom               | Second                                                                                                      | 9`1" x 4`11"                      |  |  |  |
| Bedroom                                  | Second                                | 9`1" x 12`9"                                                                                                     | Bedroom                    | Second                                                                                                      | 9`1" x 9`0"                       |  |  |  |
| Bedroom - Prin                           | 2                                     | 13`2" x 3`0"                                                                                                     | Game Room                  | Basement                                                                                                    | 14`5" x 23`8"                     |  |  |  |
| Laundry                                  | Basement                              | 8`11" x 9`3"                                                                                                     | Legal/Tax/Financial        |                                                                                                             |                                   |  |  |  |
|                                          |                                       |                                                                                                                  | Legal/Tax/Thilancial       |                                                                                                             |                                   |  |  |  |