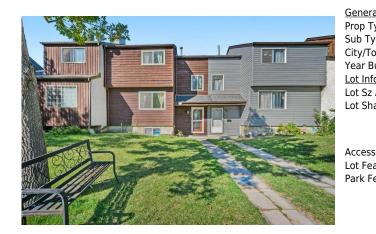

## 390 TEMPLESIDE Circle, Calgary T1Y 4K9

| MLS®#:  | A2163045 | Area:   | Temple  | Listing          | 09/06/24       | List Price: <b>\$419,900</b> |
|---------|----------|---------|---------|------------------|----------------|------------------------------|
| Status: | Active   | County: | Calgary | Date:<br>Change: | -\$10k, 13-Sep | Association: Fort McMurray   |

| eral Information | 1                                                                   |                   |       | DOM         |           |  |
|------------------|---------------------------------------------------------------------|-------------------|-------|-------------|-----------|--|
| Type:            | Residential                                                         |                   |       | 12          |           |  |
| Type:            | Row/Townhouse                                                       |                   |       | Layout      |           |  |
| Town:            | Calgary                                                             | Finished Floor Ar | ea    | Beds:       | 3 (3 )    |  |
| Built:           | 1978                                                                | Abv Sqft:         | 1,183 | Baths:      | 1.5 (1 1) |  |
| nformation       |                                                                     | Low Sqft:         |       | Style:      | 2 Storey  |  |
| Sz Ar:           | 2,497 sqft                                                          | Ttl Sqft:         | 1,183 |             |           |  |
| Shape:           |                                                                     |                   |       | Parking     |           |  |
|                  |                                                                     |                   |       | Ttl Park:   | 3         |  |
|                  |                                                                     |                   |       | Garage Sz:  | 5         |  |
| SS:              |                                                                     |                   |       | 00. dge 02. |           |  |
| eat:             | Back Lane,Back Yard,Rectangular Lot                                 |                   |       |             |           |  |
| Feat:            | Alley Access, Off Street, On Street, Parking Pad, RV Access/Parking |                   |       |             |           |  |

| Title:<br><b>Fee Simple</b><br>Legal Desc:      | Zoning:<br>M-CG d44<br>7810288<br>Remarks                                                                                                                                                                                                                                                                                                                                                                                                                                                                                                                                                                                                                                                                                                                                                                                                                                                                                                                                                                                                                                                                                                                                                                                                                                                                                                                                                                                                                                                                                                                                         |
|-------------------------------------------------|-----------------------------------------------------------------------------------------------------------------------------------------------------------------------------------------------------------------------------------------------------------------------------------------------------------------------------------------------------------------------------------------------------------------------------------------------------------------------------------------------------------------------------------------------------------------------------------------------------------------------------------------------------------------------------------------------------------------------------------------------------------------------------------------------------------------------------------------------------------------------------------------------------------------------------------------------------------------------------------------------------------------------------------------------------------------------------------------------------------------------------------------------------------------------------------------------------------------------------------------------------------------------------------------------------------------------------------------------------------------------------------------------------------------------------------------------------------------------------------------------------------------------------------------------------------------------------------|
| Pub Rmks:<br>Inclusions:<br>Property Listed By: | Welcome to this amazing home in the highly sought-after community of Temple! This rare opportunity is perfect for investors and first-time buyers alike. Nestled in a prime location, this move-in-ready 2-storey home offers incredible value, all with NO CONDO FEES. The main level features a bright and spacious kitchen, a dining room with sliding doors leading to a private west-facing backyard, and a cozy living room—ideal for relaxation. The main level also includes a convenient 2-piece bathroom. Upstairs, you'll find three generously sized bedrooms, including the primary bedroom, and a well-appointed 4-piece bathroom. The fully finished basement provides even more space with a large rec room/family room and a laundry area, offering endless possibilities for entertaining or extra living space. The backyard is wonderful, complete with a stone patio, perfect for enjoying those warm summer evenings. With parking for two vehicles or an RV, plus street parking right in front, you'll have ample space for all your needs. Located within walking distance to all amenities, including schools, transit, parks, and playgrounds. Recent updates include new shingles (2016), new windows and patio doors (2021), new front and back doors (2024), new carpets (2020), a new stove (2021), and fresh paint inside and out. Don't miss out on this incredible opportunity to own a beautifully updated home in Temple. Whether you're looking to invest or find the perfect place to call home, this property is a must-see! NA eXp Realty |