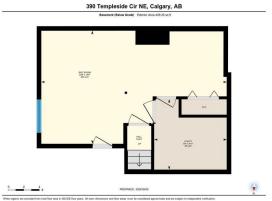

Utilities and Features

| Roof:<br>Heating:<br>Sewer:<br>Ext Feat: | ating: Forced Air,Natural Gas<br>wer: |                                                                                                                  |                            | Construction:<br>Wood Frame,Wood Siding<br>Flooring:<br>Carpet,Hardwood,Vinyl<br>Water Source:<br>Fnd/Bsmt: |                                   |  |  |  |
|------------------------------------------|---------------------------------------|------------------------------------------------------------------------------------------------------------------|----------------------------|-------------------------------------------------------------------------------------------------------------|-----------------------------------|--|--|--|
| Kitahan Anali                            | Diskussek av Davan Els                |                                                                                                                  | Poured Concrete            |                                                                                                             |                                   |  |  |  |
| Kitchen Appl:<br>Int Feat:<br>Utilities: | •                                     | Dishwasher,Dryer,Electric Range,Range Hood,Refrigerator,Washer,Window Coverings<br>No Smoking Home,Vinyl Windows |                            |                                                                                                             |                                   |  |  |  |
|                                          |                                       |                                                                                                                  | Room Information           |                                                                                                             |                                   |  |  |  |
| Room<br>2ng Pathroom                     | <u>Level</u><br>Main                  | <u>Dimensions</u><br>5`3" x 4`4"                                                                                 | Room<br>Dining Room        | <u>Level</u><br>Main                                                                                        | <u>Dimensions</u><br>10`3" x 9`9" |  |  |  |
| 2pc Bathroom<br>Kitchen                  | Main                                  | 5 5 x 4 4<br>8`1" x 8`3"                                                                                         | Dining Room<br>Living Room | Main                                                                                                        | 10 3 x 9 9<br>15`8" x 12`1"       |  |  |  |
| Foyer                                    | Main                                  | 6`1" x 10`2"                                                                                                     | 4pc Bathroom               | Second                                                                                                      | 9`1" x 4`11"                      |  |  |  |
| Bedroom                                  | Second                                | 9`1" x 12`9"                                                                                                     | Bedroom                    | Second                                                                                                      | 9`1" x 9`0"                       |  |  |  |
| Bedroom - Prin                           | 2                                     | 13`2" x 3`0"                                                                                                     | Game Room                  | Basement                                                                                                    | 14`5" x 23`8"                     |  |  |  |
| Laundry                                  | Basement                              | 8`11" x 9`3"                                                                                                     | Legal/Tax/Financial        |                                                                                                             |                                   |  |  |  |
|                                          |                                       |                                                                                                                  | Legal/Tax/Thilancial       |                                                                                                             |                                   |  |  |  |