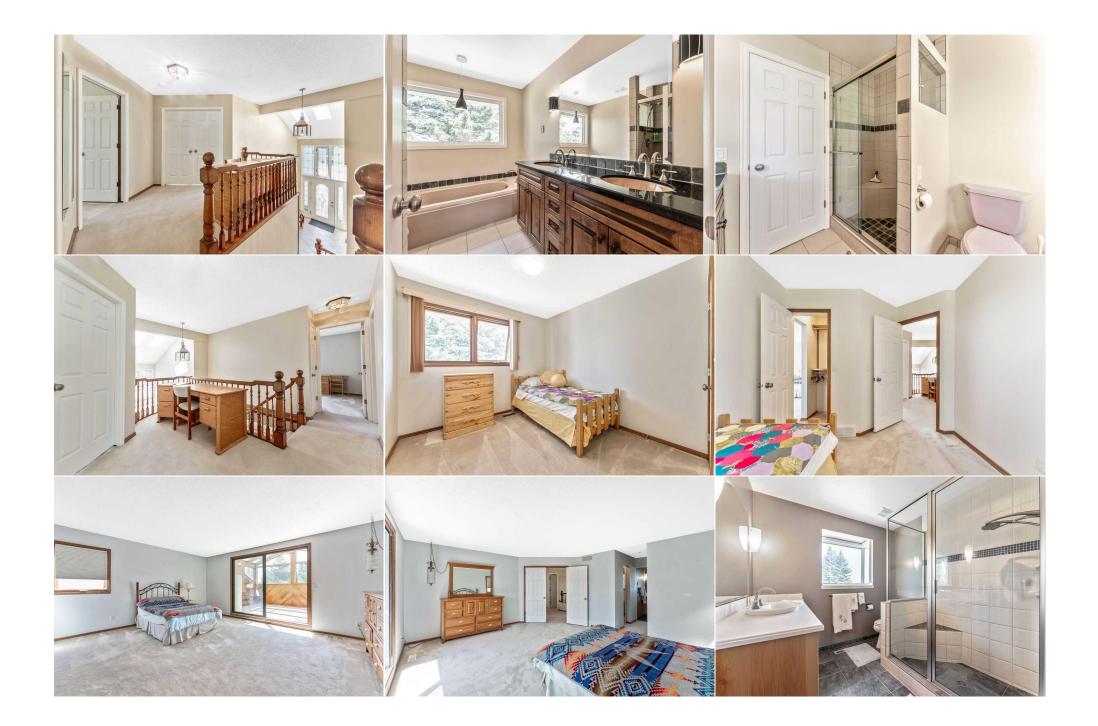

Utilities and Features

| Roof: Rubber<br>Heating: Forced Air,Natural Gas<br>Sewer:<br>Ext Feat: None |      |                                    |                                                                                       | Construction:<br>Cedar,Stone<br>Flooring:<br>Carpet,Ceramic Tile,Hardwood<br>Water Source:<br>Fnd/Bsmt:<br>Poured Concrete |        |                   |  |
|-----------------------------------------------------------------------------|------|------------------------------------|---------------------------------------------------------------------------------------|----------------------------------------------------------------------------------------------------------------------------|--------|-------------------|--|
| Kitchen Appl: Dishwasher,Dryer,Electric Stove,Garage Con                    |      | ve,Garage Control(s),Microwave Ho  | age Control(s),Microwave Hood Fan,Refrigerator,Washer,Water Softener,Window Coverings |                                                                                                                            |        |                   |  |
| Int Feat: Bar,Bookcases,Central Vacuum,Granite Counters,High<br>Utilities:  |      | n,Granite Counters,High Ceilings,N | o Animal Home,No Smoking Hon                                                          | ne,Storage                                                                                                                 |        |                   |  |
|                                                                             |      |                                    | Room I                                                                                | nformation                                                                                                                 |        |                   |  |
| Room                                                                        |      | Level                              | Dimensions                                                                            | Room                                                                                                                       | Level  | <u>Dimensions</u> |  |
| Entrance                                                                    |      | Main                               | 6`9" x 11`6"                                                                          | Living Room                                                                                                                | Main   | 14`3" x 17`3"     |  |
| Dining Room                                                                 |      | Main                               | 12`4" x 13`8"                                                                         | Kitchen                                                                                                                    | Main   | 9`7" x 11`1"      |  |
| Breakfast Nool                                                              | k    | Main                               | 8`0" x 11`4"                                                                          | Family Room                                                                                                                | Main   | 11`2" x 20`0"     |  |
| Dinette                                                                     |      | Main                               | 7`4" x 13`0"                                                                          | Mud Room                                                                                                                   | Main   | 5`6" x 8`4"       |  |
| Laundry                                                                     |      | Main                               | 6`7" x 8`4"                                                                           | Bedroom - Primary                                                                                                          | Second | 14`6" x 17`3"     |  |
| Sunroom/Solar                                                               | rium | Second                             | 11`4" x 13`9"                                                                         | Bedroom                                                                                                                    | Second | 9`3" x 10`0"      |  |
| Bedroom                                                                     |      | Second                             | 10`0" x 11`1"                                                                         | Bedroom                                                                                                                    | Second | 10`0" x 14`0"     |  |

| Game Room<br>Bedroom<br>2pc Bathroom<br>5pc Bathroom | Basement<br>Basement<br>Main<br>Second                                                                                                                                                                                                                                                                                                                                                                                                                                                                                                                                                                                                                                                                                                                                                                                                                                                                                                                                                                                                                                                     | 12`5" x 12`6"<br>9`0" x 16`0"<br>5`0" x 6`6"<br>7`8" x 10`1" | Game Room<br>Furnace/Utility Room<br>3pc Ensuite bath<br>4pc Bathroom<br>Legal/Tax/Financial | Basement<br>Basement<br>Second<br>Basement | 16`10" x 20`1"<br>16`3" x 21`10"<br>7`9" x 8`0"<br>6`1" x 9`4" |  |
|------------------------------------------------------|--------------------------------------------------------------------------------------------------------------------------------------------------------------------------------------------------------------------------------------------------------------------------------------------------------------------------------------------------------------------------------------------------------------------------------------------------------------------------------------------------------------------------------------------------------------------------------------------------------------------------------------------------------------------------------------------------------------------------------------------------------------------------------------------------------------------------------------------------------------------------------------------------------------------------------------------------------------------------------------------------------------------------------------------------------------------------------------------|--------------------------------------------------------------|----------------------------------------------------------------------------------------------|--------------------------------------------|----------------------------------------------------------------|--|
| Title:<br><b>Fee Simple</b><br>Legal Desc:           | 7911484                                                                                                                                                                                                                                                                                                                                                                                                                                                                                                                                                                                                                                                                                                                                                                                                                                                                                                                                                                                                                                                                                    | Zoning:<br><b>R-C1</b>                                       |                                                                                              |                                            |                                                                |  |
|                                                      |                                                                                                                                                                                                                                                                                                                                                                                                                                                                                                                                                                                                                                                                                                                                                                                                                                                                                                                                                                                                                                                                                            |                                                              | Remarks                                                                                      |                                            |                                                                |  |
| Pub Rmks:<br>Inclusions:<br>Property Listed By:      | LOCATION ! LOCATION ! LOCATION ! This might be the quietest street in the area !! Located on a beautiful cul-de-sac, only a hundred meters from Fish Creek Park (<br>HIKING, CYCLING & SERENITY ) this spacious ( 2679 sq ft ) 2 storey home, on a large lot, is just waiting for your ideas !! The main floor has plenty of room with a<br>large, formal living room ( WITH GAS FIREPLACE ) & dining room flowing together under vaulted ceilings. You'll also find the updated kitchen ( WITH GRANITE<br>COUNTERTOPS ), dining nook and large sunken family room along with main floor laundry and a 2 pc. bath. Upstairs there are 4 big bedrooms, including the huge<br>primary suite ( WITH SUNROOM, WALKIN CLOSET & A 3 PC. ENSUITE ) along with a family 5 pc. bath. The basement is fully finished with a great family room, 5th<br>bedroom, a 4 pc. bath and plenty of storage !! Outside there is and extra deep, double attached front garage, extra parking space, a huge composite deck and<br>beautiful views. Don't delay, book your showing today !!<br>NA<br>RE/MAX First |                                                              |                                                                                              |                                            |                                                                |  |