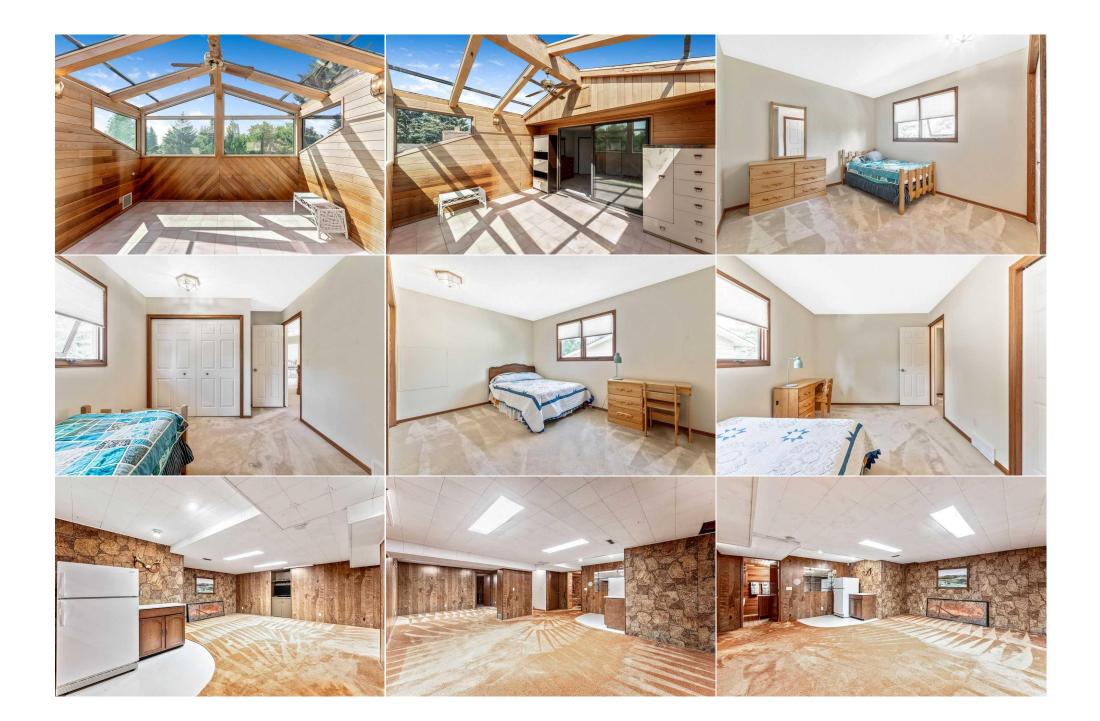

Utilities and Features

| Roof: Rubber<br>Heating: Forced Air,Natural Gas<br>Sewer:<br>Ext Feat: None |      |                                    |                                                                                       | Construction:<br>Cedar,Stone<br>Flooring:<br>Carpet,Ceramic Tile,Hardwood<br>Water Source:<br>Fnd/Bsmt:<br>Poured Concrete |        |                   |  |
|-----------------------------------------------------------------------------|------|------------------------------------|---------------------------------------------------------------------------------------|----------------------------------------------------------------------------------------------------------------------------|--------|-------------------|--|
| Kitchen Appl: Dishwasher,Dryer,Electric Stove,Garage Con                    |      | ve,Garage Control(s),Microwave Ho  | age Control(s),Microwave Hood Fan,Refrigerator,Washer,Water Softener,Window Coverings |                                                                                                                            |        |                   |  |
| Int Feat: Bar,Bookcases,Central Vacuum,Granite Counters,High<br>Utilities:  |      | n,Granite Counters,High Ceilings,N | o Animal Home,No Smoking Hon                                                          | ne,Storage                                                                                                                 |        |                   |  |
|                                                                             |      |                                    | Room I                                                                                | nformation                                                                                                                 |        |                   |  |
| Room                                                                        |      | Level                              | Dimensions                                                                            | Room                                                                                                                       | Level  | <u>Dimensions</u> |  |
| Entrance                                                                    |      | Main                               | 6`9" x 11`6"                                                                          | Living Room                                                                                                                | Main   | 14`3" x 17`3"     |  |
| Dining Room                                                                 |      | Main                               | 12`4" x 13`8"                                                                         | Kitchen                                                                                                                    | Main   | 9`7" x 11`1"      |  |
| Breakfast Nool                                                              | k    | Main                               | 8`0" x 11`4"                                                                          | Family Room                                                                                                                | Main   | 11`2" x 20`0"     |  |
| Dinette                                                                     |      | Main                               | 7`4" x 13`0"                                                                          | Mud Room                                                                                                                   | Main   | 5`6" x 8`4"       |  |
| Laundry                                                                     |      | Main                               | 6`7" x 8`4"                                                                           | Bedroom - Primary                                                                                                          | Second | 14`6" x 17`3"     |  |
| Sunroom/Solar                                                               | rium | Second                             | 11`4" x 13`9"                                                                         | Bedroom                                                                                                                    | Second | 9`3" x 10`0"      |  |
| Bedroom                                                                     |      | Second                             | 10`0" x 11`1"                                                                         | Bedroom                                                                                                                    | Second | 10`0" x 14`0"     |  |

| Game Room<br>Bedroom<br>2pc Bathroom<br>5pc Bathroom | Basement<br>Basement<br>Main<br>Second                                                                                                                                                                                                                                                                                                                                                                                                                                                                                                                                                                                                                                                                                                                                                                                                                                                                                                                                                                                                                                                     | 12`5" x 12`6"<br>9`0" x 16`0"<br>5`0" x 6`6"<br>7`8" x 10`1" | Game Room<br>Furnace/Utility Room<br>3pc Ensuite bath<br>4pc Bathroom<br>Legal/Tax/Financial | Basement<br>Basement<br>Second<br>Basement | 16`10" x 20`1"<br>16`3" x 21`10"<br>7`9" x 8`0"<br>6`1" x 9`4" |  |
|------------------------------------------------------|--------------------------------------------------------------------------------------------------------------------------------------------------------------------------------------------------------------------------------------------------------------------------------------------------------------------------------------------------------------------------------------------------------------------------------------------------------------------------------------------------------------------------------------------------------------------------------------------------------------------------------------------------------------------------------------------------------------------------------------------------------------------------------------------------------------------------------------------------------------------------------------------------------------------------------------------------------------------------------------------------------------------------------------------------------------------------------------------|--------------------------------------------------------------|----------------------------------------------------------------------------------------------|--------------------------------------------|----------------------------------------------------------------|--|
| Title:<br><b>Fee Simple</b><br>Legal Desc:           | 7911484                                                                                                                                                                                                                                                                                                                                                                                                                                                                                                                                                                                                                                                                                                                                                                                                                                                                                                                                                                                                                                                                                    | Zoning:<br><b>R-C1</b>                                       |                                                                                              |                                            |                                                                |  |
|                                                      |                                                                                                                                                                                                                                                                                                                                                                                                                                                                                                                                                                                                                                                                                                                                                                                                                                                                                                                                                                                                                                                                                            |                                                              | Remarks                                                                                      |                                            |                                                                |  |
| Pub Rmks:<br>Inclusions:<br>Property Listed By:      | LOCATION ! LOCATION ! LOCATION ! This might be the quietest street in the area !! Located on a beautiful cul-de-sac, only a hundred meters from Fish Creek Park (<br>HIKING, CYCLING & SERENITY ) this spacious ( 2679 sq ft ) 2 storey home, on a large lot, is just waiting for your ideas !! The main floor has plenty of room with a<br>large, formal living room ( WITH GAS FIREPLACE ) & dining room flowing together under vaulted ceilings. You'll also find the updated kitchen ( WITH GRANITE<br>COUNTERTOPS ), dining nook and large sunken family room along with main floor laundry and a 2 pc. bath. Upstairs there are 4 big bedrooms, including the huge<br>primary suite ( WITH SUNROOM, WALKIN CLOSET & A 3 PC. ENSUITE ) along with a family 5 pc. bath. The basement is fully finished with a great family room, 5th<br>bedroom, a 4 pc. bath and plenty of storage !! Outside there is and extra deep, double attached front garage, extra parking space, a huge composite deck and<br>beautiful views. Don't delay, book your showing today !!<br>NA<br>RE/MAX First |                                                              |                                                                                              |                                            |                                                                |  |