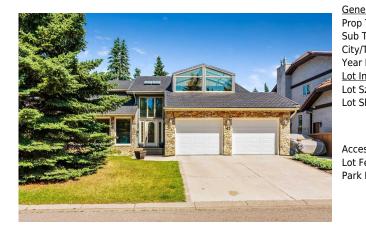

## 47 WOOD WILLOW Bay, Calgary T2W 4H6

| MLS®#:  | A2163057 | Area:   | Woodlands | Listing<br>Date: | 09/05/24 | List Price: <b>\$847,900</b> |
|---------|----------|---------|-----------|------------------|----------|------------------------------|
| Status: | Pending  | County: | Calgary   | Change:          | None     | Association: Fort McMurray   |

| neral Information | <u>1</u>                                       |                   |           | DOM           |           |  |
|-------------------|------------------------------------------------|-------------------|-----------|---------------|-----------|--|
| р Туре:           | Residential                                    |                   |           | 14            |           |  |
| Туре:             | Detached                                       |                   |           | <u>Layout</u> |           |  |
| /Town:            | Calgary                                        | Finished Floor Ar | <u>ea</u> | Beds:         | 5(41)     |  |
| r Built:          | 1980                                           | Abv Sqft:         | 2,679     | Baths:        | 3.5 (3 1) |  |
| Information       |                                                | Low Sqft:         |           | Style:        | 2 Storey  |  |
| Sz Ar:            | 6,296 sqft                                     | Ttl Sqft:         | 2,679     |               |           |  |
| Shape:            |                                                |                   |           | Parking       |           |  |
|                   |                                                |                   |           | Ttl Park:     | 5         |  |
|                   |                                                |                   |           | Garage Sz:    | 2         |  |
| ess:              |                                                |                   |           |               |           |  |
| Feat:             | Cul-De-Sac,Lawn,Gentle Sloping,Street Lighting |                   |           |               |           |  |
| k Feat:           | Double Garage Attached                         |                   |           |               |           |  |

| Game Room<br>Bedroom<br>2pc Bathroom<br>5pc Bathroom | Basement<br>Basement<br>Main<br>Second                                                                                                                                                                                                                                                                                                                                                                                                                                                                                                                                                                                                                                                                                                                                                                                                                                                                                                                                                                                                                                                     | 12`5" x 12`6"<br>9`0" x 16`0"<br>5`0" x 6`6"<br>7`8" x 10`1" | Game Room<br>Furnace/Utility Room<br>3pc Ensuite bath<br>4pc Bathroom<br>Legal/Tax/Financial | Basement<br>Basement<br>Second<br>Basement | 16`10" x 20`1"<br>16`3" x 21`10"<br>7`9" x 8`0"<br>6`1" x 9`4" |  |
|------------------------------------------------------|--------------------------------------------------------------------------------------------------------------------------------------------------------------------------------------------------------------------------------------------------------------------------------------------------------------------------------------------------------------------------------------------------------------------------------------------------------------------------------------------------------------------------------------------------------------------------------------------------------------------------------------------------------------------------------------------------------------------------------------------------------------------------------------------------------------------------------------------------------------------------------------------------------------------------------------------------------------------------------------------------------------------------------------------------------------------------------------------|--------------------------------------------------------------|----------------------------------------------------------------------------------------------|--------------------------------------------|----------------------------------------------------------------|--|
| Title:<br><b>Fee Simple</b><br>Legal Desc:           | 7911484                                                                                                                                                                                                                                                                                                                                                                                                                                                                                                                                                                                                                                                                                                                                                                                                                                                                                                                                                                                                                                                                                    | Zoning:<br><b>R-C1</b>                                       |                                                                                              |                                            |                                                                |  |
|                                                      |                                                                                                                                                                                                                                                                                                                                                                                                                                                                                                                                                                                                                                                                                                                                                                                                                                                                                                                                                                                                                                                                                            |                                                              | Remarks                                                                                      |                                            |                                                                |  |
| Pub Rmks:<br>Inclusions:<br>Property Listed By:      | LOCATION ! LOCATION ! LOCATION ! This might be the quietest street in the area !! Located on a beautiful cul-de-sac, only a hundred meters from Fish Creek Park (<br>HIKING, CYCLING & SERENITY ) this spacious ( 2679 sq ft ) 2 storey home, on a large lot, is just waiting for your ideas !! The main floor has plenty of room with a<br>large, formal living room ( WITH GAS FIREPLACE ) & dining room flowing together under vaulted ceilings. You'll also find the updated kitchen ( WITH GRANITE<br>COUNTERTOPS ), dining nook and large sunken family room along with main floor laundry and a 2 pc. bath. Upstairs there are 4 big bedrooms, including the huge<br>primary suite ( WITH SUNROOM, WALKIN CLOSET & A 3 PC. ENSUITE ) along with a family 5 pc. bath. The basement is fully finished with a great family room, 5th<br>bedroom, a 4 pc. bath and plenty of storage !! Outside there is and extra deep, double attached front garage, extra parking space, a huge composite deck and<br>beautiful views. Don't delay, book your showing today !!<br>NA<br>RE/MAX First |                                                              |                                                                                              |                                            |                                                                |  |