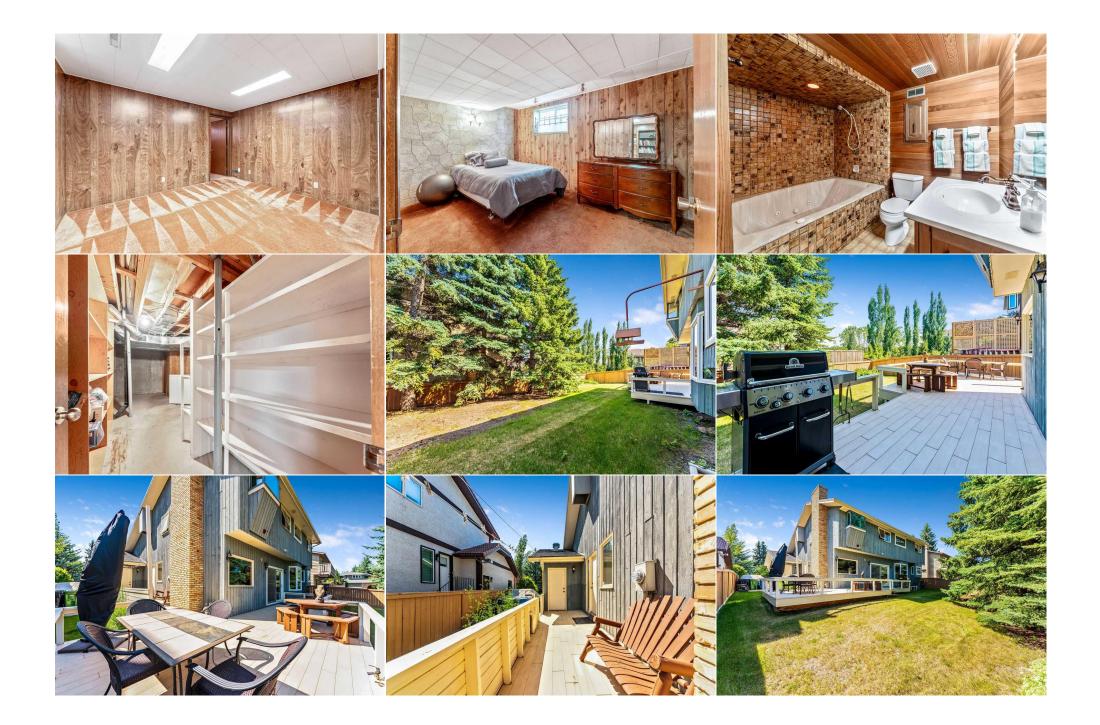

Utilities and Features

| Roof: Rubber<br>Heating: Forced Air,Natural Gas<br>Sewer:<br>Ext Feat: None |      |                                    |                                                                                       | Construction:<br>Cedar,Stone<br>Flooring:<br>Carpet,Ceramic Tile,Hardwood<br>Water Source:<br>Fnd/Bsmt:<br>Poured Concrete |        |                   |  |
|-----------------------------------------------------------------------------|------|------------------------------------|---------------------------------------------------------------------------------------|----------------------------------------------------------------------------------------------------------------------------|--------|-------------------|--|
| Kitchen Appl: Dishwasher,Dryer,Electric Stove,Garage Con                    |      | ve,Garage Control(s),Microwave Ho  | age Control(s),Microwave Hood Fan,Refrigerator,Washer,Water Softener,Window Coverings |                                                                                                                            |        |                   |  |
| Int Feat: Bar,Bookcases,Central Vacuum,Granite Counters,High<br>Utilities:  |      | n,Granite Counters,High Ceilings,N | o Animal Home,No Smoking Hon                                                          | ne,Storage                                                                                                                 |        |                   |  |
|                                                                             |      |                                    | Room I                                                                                | nformation                                                                                                                 |        |                   |  |
| Room                                                                        |      | Level                              | Dimensions                                                                            | Room                                                                                                                       | Level  | <u>Dimensions</u> |  |
| Entrance                                                                    |      | Main                               | 6`9" x 11`6"                                                                          | Living Room                                                                                                                | Main   | 14`3" x 17`3"     |  |
| Dining Room                                                                 |      | Main                               | 12`4" x 13`8"                                                                         | Kitchen                                                                                                                    | Main   | 9`7" x 11`1"      |  |
| Breakfast Nool                                                              | k    | Main                               | 8`0" x 11`4"                                                                          | Family Room                                                                                                                | Main   | 11`2" x 20`0"     |  |
| Dinette                                                                     |      | Main                               | 7`4" x 13`0"                                                                          | Mud Room                                                                                                                   | Main   | 5`6" x 8`4"       |  |
| Laundry                                                                     |      | Main                               | 6`7" x 8`4"                                                                           | Bedroom - Primary                                                                                                          | Second | 14`6" x 17`3"     |  |
| Sunroom/Solar                                                               | rium | Second                             | 11`4" x 13`9"                                                                         | Bedroom                                                                                                                    | Second | 9`3" x 10`0"      |  |
| Bedroom                                                                     |      | Second                             | 10`0" x 11`1"                                                                         | Bedroom                                                                                                                    | Second | 10`0" x 14`0"     |  |

| Game Room<br>Bedroom<br>2pc Bathroom<br>5pc Bathroom | Basement<br>Basement<br>Main<br>Second                                                                                                                                                                                                                                                                                                                                                                                                                                                                                                                                                                                                                                                                                                                                                                                                                                                                                                                                                                                                                                                     | 12`5" x 12`6"<br>9`0" x 16`0"<br>5`0" x 6`6"<br>7`8" x 10`1" | Game Room<br>Furnace/Utility Room<br>3pc Ensuite bath<br>4pc Bathroom<br>Legal/Tax/Financial | Basement<br>Basement<br>Second<br>Basement | 16`10" x 20`1"<br>16`3" x 21`10"<br>7`9" x 8`0"<br>6`1" x 9`4" |  |
|------------------------------------------------------|--------------------------------------------------------------------------------------------------------------------------------------------------------------------------------------------------------------------------------------------------------------------------------------------------------------------------------------------------------------------------------------------------------------------------------------------------------------------------------------------------------------------------------------------------------------------------------------------------------------------------------------------------------------------------------------------------------------------------------------------------------------------------------------------------------------------------------------------------------------------------------------------------------------------------------------------------------------------------------------------------------------------------------------------------------------------------------------------|--------------------------------------------------------------|----------------------------------------------------------------------------------------------|--------------------------------------------|----------------------------------------------------------------|--|
| Title:<br><b>Fee Simple</b><br>Legal Desc:           | 7911484                                                                                                                                                                                                                                                                                                                                                                                                                                                                                                                                                                                                                                                                                                                                                                                                                                                                                                                                                                                                                                                                                    | Zoning:<br><b>R-C1</b>                                       |                                                                                              |                                            |                                                                |  |
|                                                      |                                                                                                                                                                                                                                                                                                                                                                                                                                                                                                                                                                                                                                                                                                                                                                                                                                                                                                                                                                                                                                                                                            |                                                              | Remarks                                                                                      |                                            |                                                                |  |
| Pub Rmks:<br>Inclusions:<br>Property Listed By:      | LOCATION ! LOCATION ! LOCATION ! This might be the quietest street in the area !! Located on a beautiful cul-de-sac, only a hundred meters from Fish Creek Park (<br>HIKING, CYCLING & SERENITY ) this spacious ( 2679 sq ft ) 2 storey home, on a large lot, is just waiting for your ideas !! The main floor has plenty of room with a<br>large, formal living room ( WITH GAS FIREPLACE ) & dining room flowing together under vaulted ceilings. You'll also find the updated kitchen ( WITH GRANITE<br>COUNTERTOPS ), dining nook and large sunken family room along with main floor laundry and a 2 pc. bath. Upstairs there are 4 big bedrooms, including the huge<br>primary suite ( WITH SUNROOM, WALKIN CLOSET & A 3 PC. ENSUITE ) along with a family 5 pc. bath. The basement is fully finished with a great family room, 5th<br>bedroom, a 4 pc. bath and plenty of storage !! Outside there is and extra deep, double attached front garage, extra parking space, a huge composite deck and<br>beautiful views. Don't delay, book your showing today !!<br>NA<br>RE/MAX First |                                                              |                                                                                              |                                            |                                                                |  |