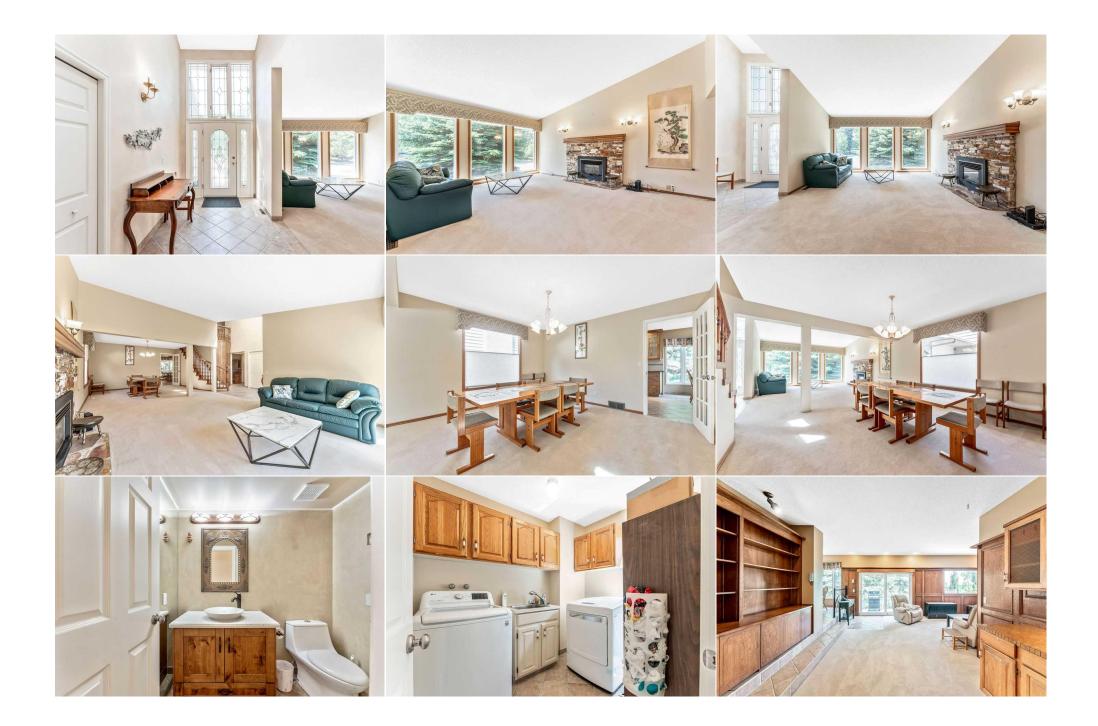

Utilities and Features

| Roof: Rubber<br>Heating: Forced Air,Natural Gas<br>Sewer:<br>Ext Feat: None |      |                                    |                                                                                       | Construction:<br>Cedar,Stone<br>Flooring:<br>Carpet,Ceramic Tile,Hardwood<br>Water Source:<br>Fnd/Bsmt:<br>Poured Concrete |        |                   |  |
|-----------------------------------------------------------------------------|------|------------------------------------|---------------------------------------------------------------------------------------|----------------------------------------------------------------------------------------------------------------------------|--------|-------------------|--|
| Kitchen Appl: Dishwasher,Dryer,Electric Stove,Garage Con                    |      | ve,Garage Control(s),Microwave Ho  | age Control(s),Microwave Hood Fan,Refrigerator,Washer,Water Softener,Window Coverings |                                                                                                                            |        |                   |  |
| Int Feat: Bar,Bookcases,Central Vacuum,Granite Counters,High<br>Utilities:  |      | n,Granite Counters,High Ceilings,N | o Animal Home,No Smoking Hon                                                          | ne,Storage                                                                                                                 |        |                   |  |
|                                                                             |      |                                    | Room I                                                                                | nformation                                                                                                                 |        |                   |  |
| Room                                                                        |      | Level                              | Dimensions                                                                            | Room                                                                                                                       | Level  | <u>Dimensions</u> |  |
| Entrance                                                                    |      | Main                               | 6`9" x 11`6"                                                                          | Living Room                                                                                                                | Main   | 14`3" x 17`3"     |  |
| Dining Room                                                                 |      | Main                               | 12`4" x 13`8"                                                                         | Kitchen                                                                                                                    | Main   | 9`7" x 11`1"      |  |
| Breakfast Nool                                                              | k    | Main                               | 8`0" x 11`4"                                                                          | Family Room                                                                                                                | Main   | 11`2" x 20`0"     |  |
| Dinette                                                                     |      | Main                               | 7`4" x 13`0"                                                                          | Mud Room                                                                                                                   | Main   | 5`6" x 8`4"       |  |
| Laundry                                                                     |      | Main                               | 6`7" x 8`4"                                                                           | Bedroom - Primary                                                                                                          | Second | 14`6" x 17`3"     |  |
| Sunroom/Solar                                                               | rium | Second                             | 11`4" x 13`9"                                                                         | Bedroom                                                                                                                    | Second | 9`3" x 10`0"      |  |
| Bedroom                                                                     |      | Second                             | 10`0" x 11`1"                                                                         | Bedroom                                                                                                                    | Second | 10`0" x 14`0"     |  |

| Game Room<br>Bedroom<br>2pc Bathroom<br>5pc Bathroom | Basement<br>Basement<br>Main<br>Second                                                                                                                                                                                                                                                                                                                                                                                                                                                                                                                                                                                                                                                                                                                                                                                                                                                                                                                                                                                                                                                     | 12`5" x 12`6"<br>9`0" x 16`0"<br>5`0" x 6`6"<br>7`8" x 10`1" | Game Room<br>Furnace/Utility Room<br>3pc Ensuite bath<br>4pc Bathroom<br>Legal/Tax/Financial | Basement<br>Basement<br>Second<br>Basement | 16`10" x 20`1"<br>16`3" x 21`10"<br>7`9" x 8`0"<br>6`1" x 9`4" |  |
|------------------------------------------------------|--------------------------------------------------------------------------------------------------------------------------------------------------------------------------------------------------------------------------------------------------------------------------------------------------------------------------------------------------------------------------------------------------------------------------------------------------------------------------------------------------------------------------------------------------------------------------------------------------------------------------------------------------------------------------------------------------------------------------------------------------------------------------------------------------------------------------------------------------------------------------------------------------------------------------------------------------------------------------------------------------------------------------------------------------------------------------------------------|--------------------------------------------------------------|----------------------------------------------------------------------------------------------|--------------------------------------------|----------------------------------------------------------------|--|
| Title:<br><b>Fee Simple</b><br>Legal Desc:           | 7911484                                                                                                                                                                                                                                                                                                                                                                                                                                                                                                                                                                                                                                                                                                                                                                                                                                                                                                                                                                                                                                                                                    | Zoning:<br><b>R-C1</b>                                       |                                                                                              |                                            |                                                                |  |
|                                                      |                                                                                                                                                                                                                                                                                                                                                                                                                                                                                                                                                                                                                                                                                                                                                                                                                                                                                                                                                                                                                                                                                            |                                                              | Remarks                                                                                      |                                            |                                                                |  |
| Pub Rmks:<br>Inclusions:<br>Property Listed By:      | LOCATION ! LOCATION ! LOCATION ! This might be the quietest street in the area !! Located on a beautiful cul-de-sac, only a hundred meters from Fish Creek Park (<br>HIKING, CYCLING & SERENITY ) this spacious ( 2679 sq ft ) 2 storey home, on a large lot, is just waiting for your ideas !! The main floor has plenty of room with a<br>large, formal living room ( WITH GAS FIREPLACE ) & dining room flowing together under vaulted ceilings. You'll also find the updated kitchen ( WITH GRANITE<br>COUNTERTOPS ), dining nook and large sunken family room along with main floor laundry and a 2 pc. bath. Upstairs there are 4 big bedrooms, including the huge<br>primary suite ( WITH SUNROOM, WALKIN CLOSET & A 3 PC. ENSUITE ) along with a family 5 pc. bath. The basement is fully finished with a great family room, 5th<br>bedroom, a 4 pc. bath and plenty of storage !! Outside there is and extra deep, double attached front garage, extra parking space, a huge composite deck and<br>beautiful views. Don't delay, book your showing today !!<br>NA<br>RE/MAX First |                                                              |                                                                                              |                                            |                                                                |  |