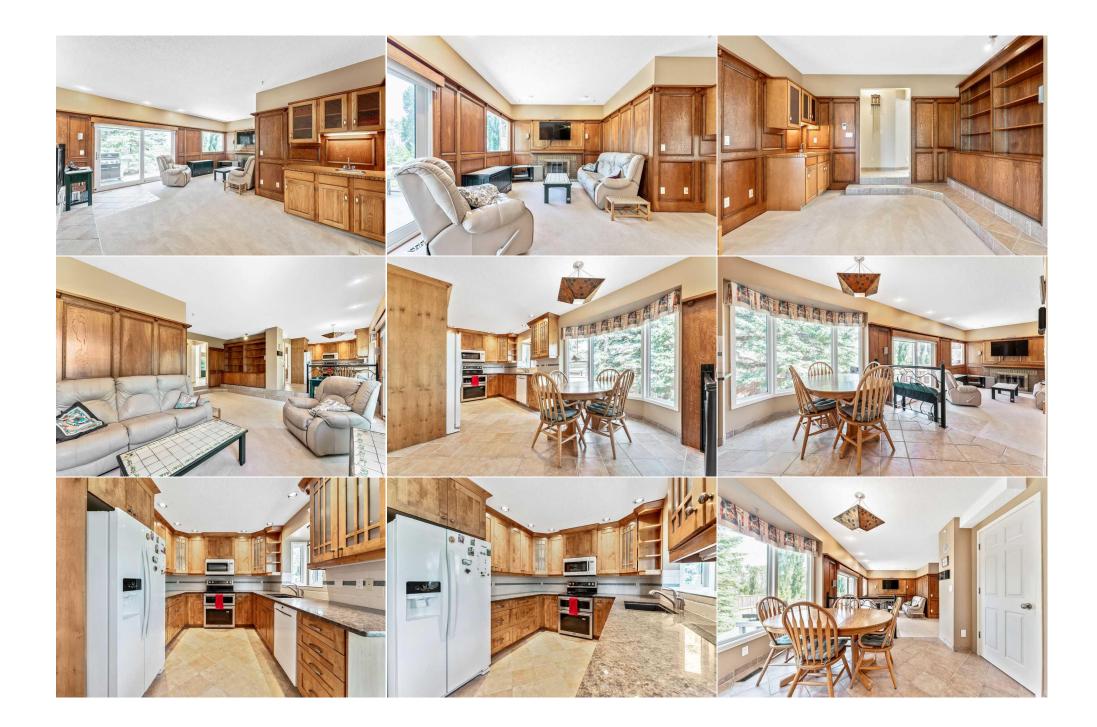

Utilities and Features

| Roof: Rubber<br>Heating: Forced Air,Natural Gas<br>Sewer:<br>Ext Feat: None |      |                                    |                                                                                       | Construction:<br>Cedar,Stone<br>Flooring:<br>Carpet,Ceramic Tile,Hardwood<br>Water Source:<br>Fnd/Bsmt:<br>Poured Concrete |        |                   |  |
|-----------------------------------------------------------------------------|------|------------------------------------|---------------------------------------------------------------------------------------|----------------------------------------------------------------------------------------------------------------------------|--------|-------------------|--|
| Kitchen Appl: Dishwasher,Dryer,Electric Stove,Garage Con                    |      | ve,Garage Control(s),Microwave Ho  | age Control(s),Microwave Hood Fan,Refrigerator,Washer,Water Softener,Window Coverings |                                                                                                                            |        |                   |  |
| Int Feat: Bar,Bookcases,Central Vacuum,Granite Counters,High<br>Utilities:  |      | n,Granite Counters,High Ceilings,N | o Animal Home,No Smoking Hon                                                          | ne,Storage                                                                                                                 |        |                   |  |
|                                                                             |      |                                    | Room I                                                                                | nformation                                                                                                                 |        |                   |  |
| Room                                                                        |      | Level                              | Dimensions                                                                            | Room                                                                                                                       | Level  | <u>Dimensions</u> |  |
| Entrance                                                                    |      | Main                               | 6`9" x 11`6"                                                                          | Living Room                                                                                                                | Main   | 14`3" x 17`3"     |  |
| Dining Room                                                                 |      | Main                               | 12`4" x 13`8"                                                                         | Kitchen                                                                                                                    | Main   | 9`7" x 11`1"      |  |
| Breakfast Nool                                                              | k    | Main                               | 8`0" x 11`4"                                                                          | Family Room                                                                                                                | Main   | 11`2" x 20`0"     |  |
| Dinette                                                                     |      | Main                               | 7`4" x 13`0"                                                                          | Mud Room                                                                                                                   | Main   | 5`6" x 8`4"       |  |
| Laundry                                                                     |      | Main                               | 6`7" x 8`4"                                                                           | Bedroom - Primary                                                                                                          | Second | 14`6" x 17`3"     |  |
| Sunroom/Solar                                                               | rium | Second                             | 11`4" x 13`9"                                                                         | Bedroom                                                                                                                    | Second | 9`3" x 10`0"      |  |
| Bedroom                                                                     |      | Second                             | 10`0" x 11`1"                                                                         | Bedroom                                                                                                                    | Second | 10`0" x 14`0"     |  |

| Game Room<br>Bedroom<br>2pc Bathroom<br>5pc Bathroom | Basement<br>Basement<br>Main<br>Second                                                                                                                                                                                                                                                                                                                                                                                                                                                                                                                                                                                                                                                                                                                                                                                                                                                                                                                                                                                                                                                     | 12`5" x 12`6"<br>9`0" x 16`0"<br>5`0" x 6`6"<br>7`8" x 10`1" | Game Room<br>Furnace/Utility Room<br>3pc Ensuite bath<br>4pc Bathroom<br>Legal/Tax/Financial | Basement<br>Basement<br>Second<br>Basement | 16`10" x 20`1"<br>16`3" x 21`10"<br>7`9" x 8`0"<br>6`1" x 9`4" |  |
|------------------------------------------------------|--------------------------------------------------------------------------------------------------------------------------------------------------------------------------------------------------------------------------------------------------------------------------------------------------------------------------------------------------------------------------------------------------------------------------------------------------------------------------------------------------------------------------------------------------------------------------------------------------------------------------------------------------------------------------------------------------------------------------------------------------------------------------------------------------------------------------------------------------------------------------------------------------------------------------------------------------------------------------------------------------------------------------------------------------------------------------------------------|--------------------------------------------------------------|----------------------------------------------------------------------------------------------|--------------------------------------------|----------------------------------------------------------------|--|
| Title:<br><b>Fee Simple</b><br>Legal Desc:           | 7911484                                                                                                                                                                                                                                                                                                                                                                                                                                                                                                                                                                                                                                                                                                                                                                                                                                                                                                                                                                                                                                                                                    | Zoning:<br><b>R-C1</b>                                       |                                                                                              |                                            |                                                                |  |
|                                                      |                                                                                                                                                                                                                                                                                                                                                                                                                                                                                                                                                                                                                                                                                                                                                                                                                                                                                                                                                                                                                                                                                            |                                                              | Remarks                                                                                      |                                            |                                                                |  |
| Pub Rmks:<br>Inclusions:<br>Property Listed By:      | LOCATION ! LOCATION ! LOCATION ! This might be the quietest street in the area !! Located on a beautiful cul-de-sac, only a hundred meters from Fish Creek Park (<br>HIKING, CYCLING & SERENITY ) this spacious ( 2679 sq ft ) 2 storey home, on a large lot, is just waiting for your ideas !! The main floor has plenty of room with a<br>large, formal living room ( WITH GAS FIREPLACE ) & dining room flowing together under vaulted ceilings. You'll also find the updated kitchen ( WITH GRANITE<br>COUNTERTOPS ), dining nook and large sunken family room along with main floor laundry and a 2 pc. bath. Upstairs there are 4 big bedrooms, including the huge<br>primary suite ( WITH SUNROOM, WALKIN CLOSET & A 3 PC. ENSUITE ) along with a family 5 pc. bath. The basement is fully finished with a great family room, 5th<br>bedroom, a 4 pc. bath and plenty of storage !! Outside there is and extra deep, double attached front garage, extra parking space, a huge composite deck and<br>beautiful views. Don't delay, book your showing today !!<br>NA<br>RE/MAX First |                                                              |                                                                                              |                                            |                                                                |  |