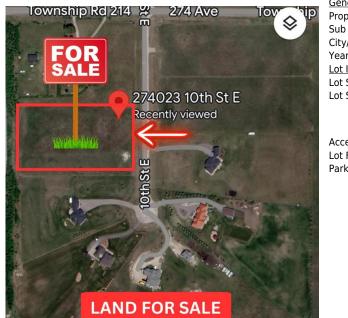

## 274023 10 Street, De Winton T1S 3R3

| MLS®#: A  | A2163067 | Area:   | NONE             | Listing          | 09/07/24 | List Price: <b>\$525,000</b> |
|-----------|----------|---------|------------------|------------------|----------|------------------------------|
| Status: A | Active   | County: | Foothills County | Date:<br>Change: | None     | Association: Fort McMurray   |

Roof: Heating: Sewer: Ext Feat: Kitchen Appl: Int Feat: Utilities:

| Fee Simple<br>Legal Desc:                       | CR<br>0715119                                                                                                                                                                                                                                                                                                                                                                                                                                                                                                                                                                                                                                                                                                                                                                                                                                                                                                                                                                                                                                                                                                                                                                                                |
|-------------------------------------------------|--------------------------------------------------------------------------------------------------------------------------------------------------------------------------------------------------------------------------------------------------------------------------------------------------------------------------------------------------------------------------------------------------------------------------------------------------------------------------------------------------------------------------------------------------------------------------------------------------------------------------------------------------------------------------------------------------------------------------------------------------------------------------------------------------------------------------------------------------------------------------------------------------------------------------------------------------------------------------------------------------------------------------------------------------------------------------------------------------------------------------------------------------------------------------------------------------------------|
|                                                 | Remarks                                                                                                                                                                                                                                                                                                                                                                                                                                                                                                                                                                                                                                                                                                                                                                                                                                                                                                                                                                                                                                                                                                                                                                                                      |
| Pub Rmks:<br>Inclusions:<br>Property Listed By: | If you're in search of a prime piece of land to build your dream home on, look no further than this 3.81 acres lot located near the south end of Calgary. Excellent location only minutes to Calgary or Okotoks. This property provides easy access to all necessary amenities such as schools, shopping centers, restaurants, and entertainment options, while still offering the privacy and serenity of a rural setting. This lot is fully prepared for building, with all necessary utilities such as water, cable/internet, and electricity easily accessible. Furthermore, a water well has already been drilled, making it easier for you to start building your dream home right away. Great Well @ 8gpm+, fully fenced, nice 4 rail entrance, paved roads throughout the subdivision. Nice views to the south and east. This lot accommodates a walkout quite easily. Imagine waking up to the peaceful sounds of nature, with the crisp morning air stimulating your senses as you step outside with abundant space for landscaping and outdoor amenities, you can create the ultimate retreat for relaxation and entertainment. Don't miss this extraordinary opportunity. N/A Royal LePage METRO |