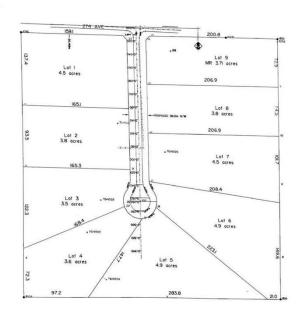

Roof: Heating: Sewer: Ext Feat: Kitchen Appl: Int Feat: Utilities:

| Fee Simple<br>Legal Desc:                       | CR<br>0715119                                                                                                                                                                                                                                                                                                                                                                                                                                                                                                                                                                                                                                                                                                                                                                                                                                                                                                                                                                                                                                                                                                                                                                                                |
|-------------------------------------------------|--------------------------------------------------------------------------------------------------------------------------------------------------------------------------------------------------------------------------------------------------------------------------------------------------------------------------------------------------------------------------------------------------------------------------------------------------------------------------------------------------------------------------------------------------------------------------------------------------------------------------------------------------------------------------------------------------------------------------------------------------------------------------------------------------------------------------------------------------------------------------------------------------------------------------------------------------------------------------------------------------------------------------------------------------------------------------------------------------------------------------------------------------------------------------------------------------------------|
|                                                 | Remarks                                                                                                                                                                                                                                                                                                                                                                                                                                                                                                                                                                                                                                                                                                                                                                                                                                                                                                                                                                                                                                                                                                                                                                                                      |
| Pub Rmks:<br>Inclusions:<br>Property Listed By: | If you're in search of a prime piece of land to build your dream home on, look no further than this 3.81 acres lot located near the south end of Calgary. Excellent location only minutes to Calgary or Okotoks. This property provides easy access to all necessary amenities such as schools, shopping centers, restaurants, and entertainment options, while still offering the privacy and serenity of a rural setting. This lot is fully prepared for building, with all necessary utilities such as water, cable/internet, and electricity easily accessible. Furthermore, a water well has already been drilled, making it easier for you to start building your dream home right away. Great Well @ 8gpm+, fully fenced, nice 4 rail entrance, paved roads throughout the subdivision. Nice views to the south and east. This lot accommodates a walkout quite easily. Imagine waking up to the peaceful sounds of nature, with the crisp morning air stimulating your senses as you step outside with abundant space for landscaping and outdoor amenities, you can create the ultimate retreat for relaxation and entertainment. Don't miss this extraordinary opportunity. N/A Royal LePage METRO |