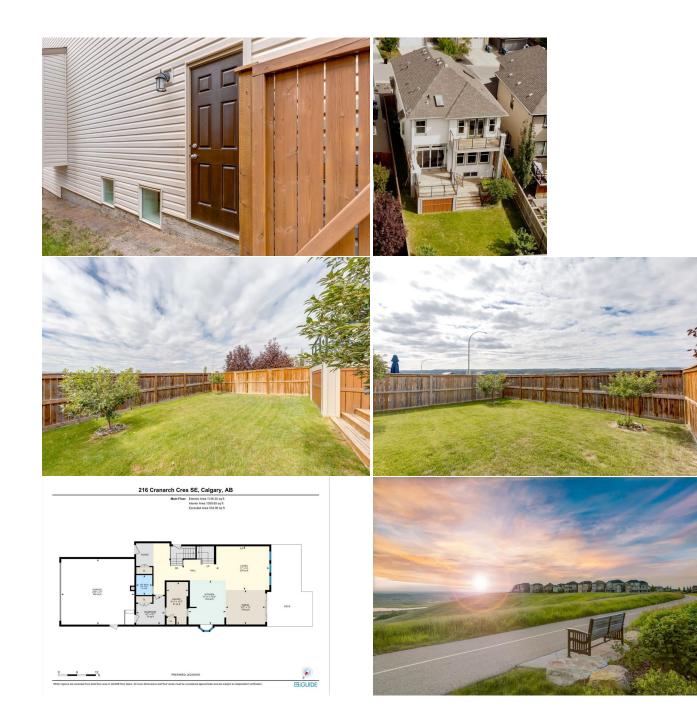

## 216 CRANARCH Crescent, Calgary T3M 2J2

| MLS®#:         | A2163078                   | Area:                 | Cranston                                                                                                                                                                                                                                                                                                                                                                                                                                                                                                                                                                                                                                                                                                                                                                                                                                                                                                                                                                                                                                                                                                                                                                                                                                                                                                                                                                                                                                                                                                                                                                                                                                                                                                                                                                                                                                                                                                                                                                                                                                                                                                                       | Listing<br>Date: | 09/05/24       | List Price   | \$949,900           |                   |                        |                    |
|----------------|----------------------------|-----------------------|--------------------------------------------------------------------------------------------------------------------------------------------------------------------------------------------------------------------------------------------------------------------------------------------------------------------------------------------------------------------------------------------------------------------------------------------------------------------------------------------------------------------------------------------------------------------------------------------------------------------------------------------------------------------------------------------------------------------------------------------------------------------------------------------------------------------------------------------------------------------------------------------------------------------------------------------------------------------------------------------------------------------------------------------------------------------------------------------------------------------------------------------------------------------------------------------------------------------------------------------------------------------------------------------------------------------------------------------------------------------------------------------------------------------------------------------------------------------------------------------------------------------------------------------------------------------------------------------------------------------------------------------------------------------------------------------------------------------------------------------------------------------------------------------------------------------------------------------------------------------------------------------------------------------------------------------------------------------------------------------------------------------------------------------------------------------------------------------------------------------------------|------------------|----------------|--------------|---------------------|-------------------|------------------------|--------------------|
| Status:        | Active                     | County:               | Calgary                                                                                                                                                                                                                                                                                                                                                                                                                                                                                                                                                                                                                                                                                                                                                                                                                                                                                                                                                                                                                                                                                                                                                                                                                                                                                                                                                                                                                                                                                                                                                                                                                                                                                                                                                                                                                                                                                                                                                                                                                                                                                                                        | Change:          | -\$25k, 13-Sep | Associatio   | on: Fort McMurray   |                   |                        |                    |
|                |                            |                       |                                                                                                                                                                                                                                                                                                                                                                                                                                                                                                                                                                                                                                                                                                                                                                                                                                                                                                                                                                                                                                                                                                                                                                                                                                                                                                                                                                                                                                                                                                                                                                                                                                                                                                                                                                                                                                                                                                                                                                                                                                                                                                                                | General In       | formation      |              |                     |                   | DOM                    |                    |
|                |                            |                       |                                                                                                                                                                                                                                                                                                                                                                                                                                                                                                                                                                                                                                                                                                                                                                                                                                                                                                                                                                                                                                                                                                                                                                                                                                                                                                                                                                                                                                                                                                                                                                                                                                                                                                                                                                                                                                                                                                                                                                                                                                                                                                                                | Prop Type:       |                | ntial        |                     |                   | 13                     |                    |
|                |                            |                       |                                                                                                                                                                                                                                                                                                                                                                                                                                                                                                                                                                                                                                                                                                                                                                                                                                                                                                                                                                                                                                                                                                                                                                                                                                                                                                                                                                                                                                                                                                                                                                                                                                                                                                                                                                                                                                                                                                                                                                                                                                                                                                                                | Sub Type:        | Detach         | ed           |                     |                   | <u>Layout</u>          |                    |
|                |                            |                       |                                                                                                                                                                                                                                                                                                                                                                                                                                                                                                                                                                                                                                                                                                                                                                                                                                                                                                                                                                                                                                                                                                                                                                                                                                                                                                                                                                                                                                                                                                                                                                                                                                                                                                                                                                                                                                                                                                                                                                                                                                                                                                                                | City/Town:       | Calgar         | /            | Finished Floor Area |                   | Beds:                  | 3 (3 )             |
|                |                            |                       |                                                                                                                                                                                                                                                                                                                                                                                                                                                                                                                                                                                                                                                                                                                                                                                                                                                                                                                                                                                                                                                                                                                                                                                                                                                                                                                                                                                                                                                                                                                                                                                                                                                                                                                                                                                                                                                                                                                                                                                                                                                                                                                                | Year Built:      | 2014           |              | Abv Sqft:           | 2,547             | Baths:                 | 2.5 (2 1)          |
|                |                            |                       |                                                                                                                                                                                                                                                                                                                                                                                                                                                                                                                                                                                                                                                                                                                                                                                                                                                                                                                                                                                                                                                                                                                                                                                                                                                                                                                                                                                                                                                                                                                                                                                                                                                                                                                                                                                                                                                                                                                                                                                                                                                                                                                                | Lot Inform       | <u>ation</u>   |              | Low Sqft:           |                   | Style:                 | 2 Storey           |
|                |                            |                       |                                                                                                                                                                                                                                                                                                                                                                                                                                                                                                                                                                                                                                                                                                                                                                                                                                                                                                                                                                                                                                                                                                                                                                                                                                                                                                                                                                                                                                                                                                                                                                                                                                                                                                                                                                                                                                                                                                                                                                                                                                                                                                                                | Lot Sz Ar:       | 4,606 s        | qft          | Ttl Sqft:           | 2,547             |                        |                    |
|                |                            |                       |                                                                                                                                                                                                                                                                                                                                                                                                                                                                                                                                                                                                                                                                                                                                                                                                                                                                                                                                                                                                                                                                                                                                                                                                                                                                                                                                                                                                                                                                                                                                                                                                                                                                                                                                                                                                                                                                                                                                                                                                                                                                                                                                | Lot Shape:       |                |              |                     |                   | Parking                |                    |
| and the second |                            |                       | in the second                                                                                                                                                                                                                                                                                                                                                                                                                                                                                                                                                                                                                                                                                                                                                                                                                                                                                                                                                                                                                                                                                                                                                                                                                                                                                                                                                                                                                                                                                                                                                                                                                                                                                                                                                                                                                                                                                                                                                                                                                                                                                                                  |                  |                |              |                     |                   | Ttl Park:              | 4                  |
| J. C. Start    | and the state of the state |                       | - In Case of the Street and First                                                                                                                                                                                                                                                                                                                                                                                                                                                                                                                                                                                                                                                                                                                                                                                                                                                                                                                                                                                                                                                                                                                                                                                                                                                                                                                                                                                                                                                                                                                                                                                                                                                                                                                                                                                                                                                                                                                                                                                                                                                                                              |                  |                |              |                     |                   | Garage Sz:             | 2                  |
|                | and sector                 | And a state of the    | TUST TO THE .                                                                                                                                                                                                                                                                                                                                                                                                                                                                                                                                                                                                                                                                                                                                                                                                                                                                                                                                                                                                                                                                                                                                                                                                                                                                                                                                                                                                                                                                                                                                                                                                                                                                                                                                                                                                                                                                                                                                                                                                                                                                                                                  | Access:          |                |              |                     |                   | j                      |                    |
| No San T       | Law and the second second  |                       | and and a second a | Lot Feat:        | Back Y         | ard,Backs on | to Park/Green Spac  | e,Close to Clubho | use,Conservation,Front | Yard,No Neighbours |
| and and        | And the state of the state | and the second second |                                                                                                                                                                                                                                                                                                                                                                                                                                                                                                                                                                                                                                                                                                                                                                                                                                                                                                                                                                                                                                                                                                                                                                                                                                                                                                                                                                                                                                                                                                                                                                                                                                                                                                                                                                                                                                                                                                                                                                                                                                                                                                                                |                  |                |              | Private, Rectangula | -                 |                        |                    |
| and the        | THE WALL                   | - Allans              | AND A DAY OF ADAL                                                                                                                                                                                                                                                                                                                                                                                                                                                                                                                                                                                                                                                                                                                                                                                                                                                                                                                                                                                                                                                                                                                                                                                                                                                                                                                                                                                                                                                                                                                                                                                                                                                                                                                                                                                                                                                                                                                                                                                                                                                                                                              | Park Feat:       | Double         | Garage Atta  | ched,Oversized      |                   |                        |                    |
| Para - P       | a start we                 |                       |                                                                                                                                                                                                                                                                                                                                                                                                                                                                                                                                                                                                                                                                                                                                                                                                                                                                                                                                                                                                                                                                                                                                                                                                                                                                                                                                                                                                                                                                                                                                                                                                                                                                                                                                                                                                                                                                                                                                                                                                                                                                                                                                | 2                |                | -            |                     |                   |                        |                    |
|                |                            |                       |                                                                                                                                                                                                                                                                                                                                                                                                                                                                                                                                                                                                                                                                                                                                                                                                                                                                                                                                                                                                                                                                                                                                                                                                                                                                                                                                                                                                                                                                                                                                                                                                                                                                                                                                                                                                                                                                                                                                                                                                                                                                                                                                | 7                |                |              |                     |                   |                        |                    |
|                | The sector                 |                       |                                                                                                                                                                                                                                                                                                                                                                                                                                                                                                                                                                                                                                                                                                                                                                                                                                                                                                                                                                                                                                                                                                                                                                                                                                                                                                                                                                                                                                                                                                                                                                                                                                                                                                                                                                                                                                                                                                                                                                                                                                                                                                                                |                  |                |              |                     |                   |                        |                    |
|                | - In                       | A - 2-11              |                                                                                                                                                                                                                                                                                                                                                                                                                                                                                                                                                                                                                                                                                                                                                                                                                                                                                                                                                                                                                                                                                                                                                                                                                                                                                                                                                                                                                                                                                                                                                                                                                                                                                                                                                                                                                                                                                                                                                                                                                                                                                                                                |                  |                |              |                     |                   |                        |                    |

| Bonus Room<br>Bedroom - Primary                 | Upper                                                                                                                                                                                                                                                                                                                                                                                                                                                                                                                                                                                                                                                                                                                                                                                                                                                                                                                                                                                                                                                                                                                                                                                                                                                                                                                                                                                                                                                                                                                                                                                                                                                                                                                                                                                                                                                                                                                                                                                                                                                                                                                                                    | 14`4" x 13`6"<br>12`8" x 17`4" | Laundry             | Upper | 0`0" x 0`0" |  |  |  |  |
|-------------------------------------------------|----------------------------------------------------------------------------------------------------------------------------------------------------------------------------------------------------------------------------------------------------------------------------------------------------------------------------------------------------------------------------------------------------------------------------------------------------------------------------------------------------------------------------------------------------------------------------------------------------------------------------------------------------------------------------------------------------------------------------------------------------------------------------------------------------------------------------------------------------------------------------------------------------------------------------------------------------------------------------------------------------------------------------------------------------------------------------------------------------------------------------------------------------------------------------------------------------------------------------------------------------------------------------------------------------------------------------------------------------------------------------------------------------------------------------------------------------------------------------------------------------------------------------------------------------------------------------------------------------------------------------------------------------------------------------------------------------------------------------------------------------------------------------------------------------------------------------------------------------------------------------------------------------------------------------------------------------------------------------------------------------------------------------------------------------------------------------------------------------------------------------------------------------------|--------------------------------|---------------------|-------|-------------|--|--|--|--|
| Bedroom - Primary                               | Upper                                                                                                                                                                                                                                                                                                                                                                                                                                                                                                                                                                                                                                                                                                                                                                                                                                                                                                                                                                                                                                                                                                                                                                                                                                                                                                                                                                                                                                                                                                                                                                                                                                                                                                                                                                                                                                                                                                                                                                                                                                                                                                                                                    | 12 8 x 17 4                    | Legal/Tax/Financial |       |             |  |  |  |  |
| Title:<br><b>Fee Simple</b><br>Legal Desc:      | 1313109                                                                                                                                                                                                                                                                                                                                                                                                                                                                                                                                                                                                                                                                                                                                                                                                                                                                                                                                                                                                                                                                                                                                                                                                                                                                                                                                                                                                                                                                                                                                                                                                                                                                                                                                                                                                                                                                                                                                                                                                                                                                                                                                                  | Zoning:<br><b>R-1s</b>         | Remarks             |       |             |  |  |  |  |
| Pub Rmks:<br>Inclusions:<br>Property Listed By: | Remarks<br>Welcome to Your Dream Home in Cranston! Imagine enjoying the Breathtaking beauty of the Bow River Valley, escarpment & stunning Rocky Mountains every day.<br>The large picture windows on the main floor and master allow you to enjoy the colors of every season as the endless view stretches across your field of vision like a<br>painting on a canvas. The upgraded features in this home need to be seen to be appreciated as every inch was designed to reflect modern elegance and<br>functionality. As you step in the front door notice the vaulted ceiling & durable style of the heated 6" wide plank tile flooring fashioned to look just like hardwood.<br>The chef's kitchen is a culinary haven with ample counter space, an induction range, custom full height cabinets, soft-close drawers & elegant crown moldings.<br>Custom quartz countertops grace every surface, complemented by exquisite stone features. The butler's pantry just off the kitchen is so massive in size that<br>pictures do not do it justice plus you can walk through to the mudroom right to the garage. The family room is a perfect place to relax in front of the full stone<br>fireplace with knotty wood mantle. The open concept and a wall full of windows ensures you can entertain in style with views from every angle. The generous dining<br>room is adjacent to patio doors that open to a large deck. Upstairs the owner's suite is a luxurious retreat with plenty of space for a king-size bed. There is a<br>private balcony perfect to get away to enjoy the mountain & river valley views with a glass of wine. The ensuite bathroom is a spa-like retreat, featuring dual<br>vanities, glass curb-less walk-in shower, heated plank tile flooring, and a heated shower bench. The generous walk-in closet and upstairs laundry make this home<br>perfect. The central bonus room has a modern tray ceilings & main 4-piece bathroom. There is a separate side door entrance with access to the undeveloped<br>basement awaiting your creative design. The oversized garage (22x24) is designed to fit a full-size truck an |                                |                     |       |             |  |  |  |  |