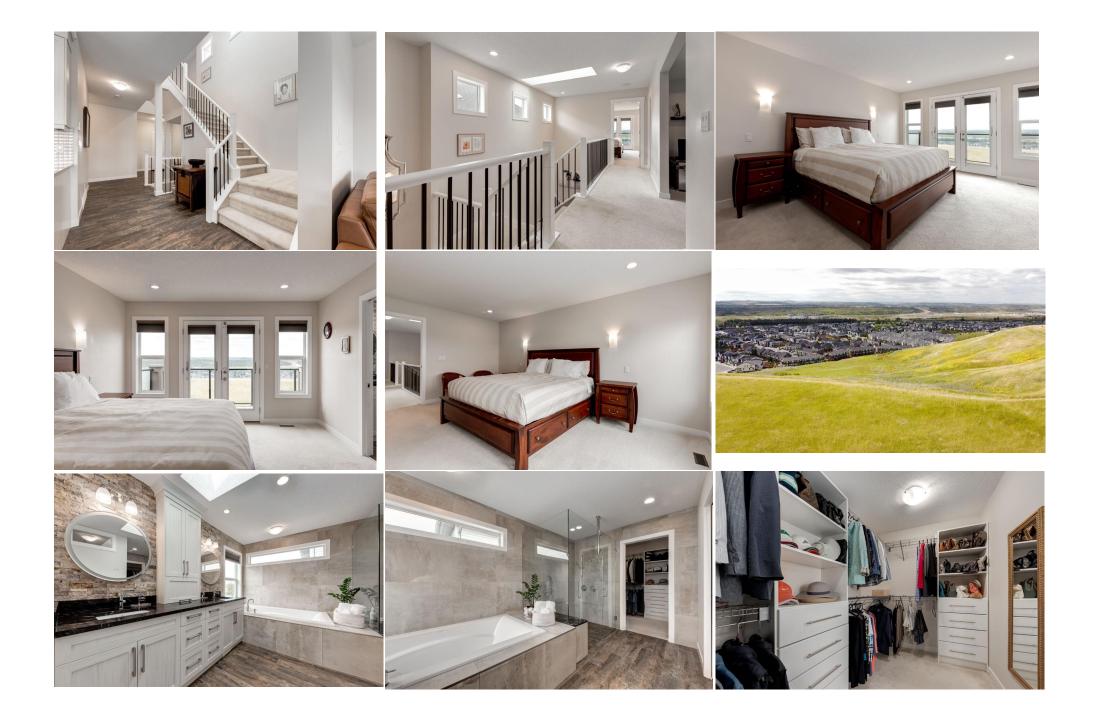

| Bonus Room<br>Bedroom - Primary                 | Upper                                                                                                                                                                                                                                                                                                                                                                                                                                                                                                                                                                                                                                                                                                                                                                                                                                                                                                                                                                                                                                                                                                                                                                                                                                                                                                                                                                                                                                                                                                                                                                                                                                                                                                                                                                                                                                                                                                                                                                                                                                                                                                                                                    | 14`4" x 13`6"<br>12`8" x 17`4" | Laundry             | Upper | 0`0" x 0`0" |  |  |  |  |
|-------------------------------------------------|----------------------------------------------------------------------------------------------------------------------------------------------------------------------------------------------------------------------------------------------------------------------------------------------------------------------------------------------------------------------------------------------------------------------------------------------------------------------------------------------------------------------------------------------------------------------------------------------------------------------------------------------------------------------------------------------------------------------------------------------------------------------------------------------------------------------------------------------------------------------------------------------------------------------------------------------------------------------------------------------------------------------------------------------------------------------------------------------------------------------------------------------------------------------------------------------------------------------------------------------------------------------------------------------------------------------------------------------------------------------------------------------------------------------------------------------------------------------------------------------------------------------------------------------------------------------------------------------------------------------------------------------------------------------------------------------------------------------------------------------------------------------------------------------------------------------------------------------------------------------------------------------------------------------------------------------------------------------------------------------------------------------------------------------------------------------------------------------------------------------------------------------------------|--------------------------------|---------------------|-------|-------------|--|--|--|--|
| Bedroom - Primary                               | Upper                                                                                                                                                                                                                                                                                                                                                                                                                                                                                                                                                                                                                                                                                                                                                                                                                                                                                                                                                                                                                                                                                                                                                                                                                                                                                                                                                                                                                                                                                                                                                                                                                                                                                                                                                                                                                                                                                                                                                                                                                                                                                                                                                    | 12 8 x 17 4                    | Legal/Tax/Financial |       |             |  |  |  |  |
| Title:<br><b>Fee Simple</b><br>Legal Desc:      | 1313109                                                                                                                                                                                                                                                                                                                                                                                                                                                                                                                                                                                                                                                                                                                                                                                                                                                                                                                                                                                                                                                                                                                                                                                                                                                                                                                                                                                                                                                                                                                                                                                                                                                                                                                                                                                                                                                                                                                                                                                                                                                                                                                                                  | Zoning:<br><b>R-1s</b>         | Remarks             |       |             |  |  |  |  |
| Pub Rmks:<br>Inclusions:<br>Property Listed By: | Remarks<br>Welcome to Your Dream Home in Cranston! Imagine enjoying the Breathtaking beauty of the Bow River Valley, escarpment & stunning Rocky Mountains every day.<br>The large picture windows on the main floor and master allow you to enjoy the colors of every season as the endless view stretches across your field of vision like a<br>painting on a canvas. The upgraded features in this home need to be seen to be appreciated as every inch was designed to reflect modern elegance and<br>functionality. As you step in the front door notice the vaulted ceiling & durable style of the heated 6" wide plank tile flooring fashioned to look just like hardwood.<br>The chef's kitchen is a culinary haven with ample counter space, an induction range, custom full height cabinets, soft-close drawers & elegant crown moldings.<br>Custom quartz countertops grace every surface, complemented by exquisite stone features. The butler's pantry just off the kitchen is so massive in size that<br>pictures do not do it justice plus you can walk through to the mudroom right to the garage. The family room is a perfect place to relax in front of the full stone<br>fireplace with knotty wood mantle. The open concept and a wall full of windows ensures you can entertain in style with views from every angle. The generous dining<br>room is adjacent to patio doors that open to a large deck. Upstairs the owner's suite is a luxurious retreat with plenty of space for a king-size bed. There is a<br>private balcony perfect to get away to enjoy the mountain & river valley views with a glass of wine. The ensuite bathroom is a spa-like retreat, featuring dual<br>vanities, glass curb-less walk-in shower, heated plank tile flooring, and a heated shower bench. The generous walk-in closet and upstairs laundry make this home<br>perfect. The central bonus room has a modern tray ceilings & main 4-piece bathroom. There is a separate side door entrance with access to the undeveloped<br>basement awaiting your creative design. The oversized garage (22x24) is designed to fit a full-size truck an |                                |                     |       |             |  |  |  |  |