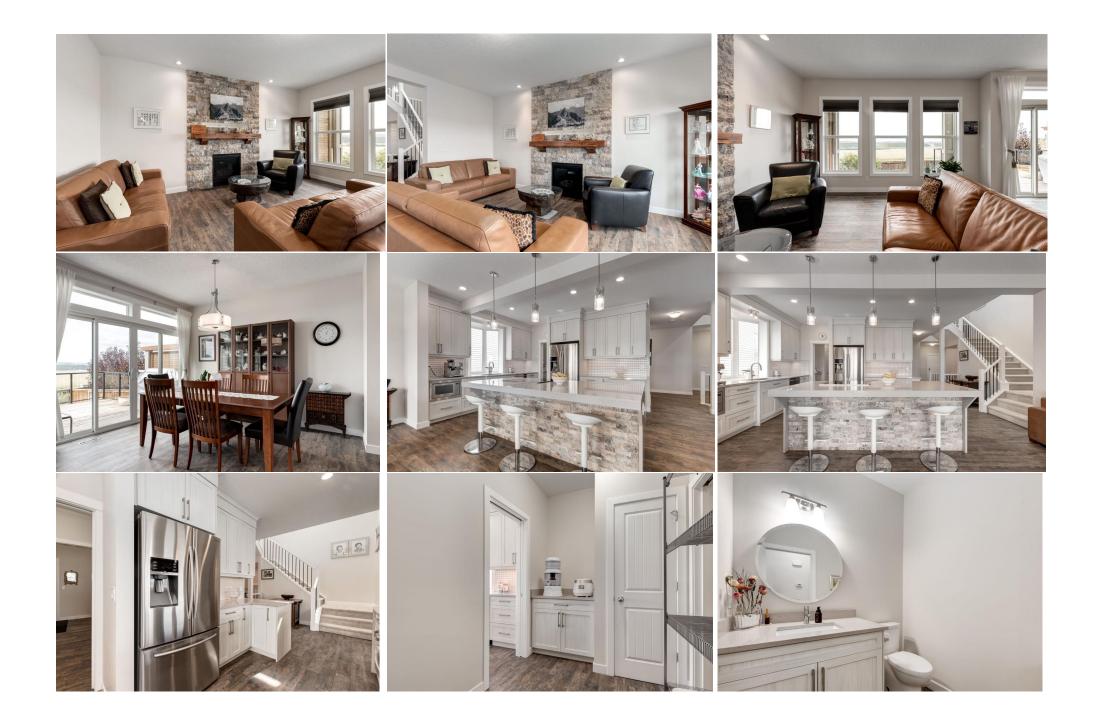

| Bonus Room<br>Bedroom - Primary                 | Upper                                                                                                                                                                                                                                                                                                                                                                                                                                                                                                                                                                                                                                                                                                                                                                                                                                                                                                                                                                                                                                                                                                                                                                                                                                                                                                                                                                                                                                                                                                                                                                                                                                                                                                                                                                                                                                                                                                                                                                                                                                                                                                                                                    | 14`4" x 13`6"<br>12`8" x 17`4" | Laundry             | Upper | 0`0" x 0`0" |  |  |  |  |
|-------------------------------------------------|----------------------------------------------------------------------------------------------------------------------------------------------------------------------------------------------------------------------------------------------------------------------------------------------------------------------------------------------------------------------------------------------------------------------------------------------------------------------------------------------------------------------------------------------------------------------------------------------------------------------------------------------------------------------------------------------------------------------------------------------------------------------------------------------------------------------------------------------------------------------------------------------------------------------------------------------------------------------------------------------------------------------------------------------------------------------------------------------------------------------------------------------------------------------------------------------------------------------------------------------------------------------------------------------------------------------------------------------------------------------------------------------------------------------------------------------------------------------------------------------------------------------------------------------------------------------------------------------------------------------------------------------------------------------------------------------------------------------------------------------------------------------------------------------------------------------------------------------------------------------------------------------------------------------------------------------------------------------------------------------------------------------------------------------------------------------------------------------------------------------------------------------------------|--------------------------------|---------------------|-------|-------------|--|--|--|--|
| Bedroom - Primary                               | Upper                                                                                                                                                                                                                                                                                                                                                                                                                                                                                                                                                                                                                                                                                                                                                                                                                                                                                                                                                                                                                                                                                                                                                                                                                                                                                                                                                                                                                                                                                                                                                                                                                                                                                                                                                                                                                                                                                                                                                                                                                                                                                                                                                    | 12 8 x 17 4                    | Legal/Tax/Financial |       |             |  |  |  |  |
| Title:<br><b>Fee Simple</b><br>Legal Desc:      | 1313109                                                                                                                                                                                                                                                                                                                                                                                                                                                                                                                                                                                                                                                                                                                                                                                                                                                                                                                                                                                                                                                                                                                                                                                                                                                                                                                                                                                                                                                                                                                                                                                                                                                                                                                                                                                                                                                                                                                                                                                                                                                                                                                                                  | Zoning:<br><b>R-1s</b>         | Remarks             |       |             |  |  |  |  |
| Pub Rmks:<br>Inclusions:<br>Property Listed By: | Remarks<br>Welcome to Your Dream Home in Cranston! Imagine enjoying the Breathtaking beauty of the Bow River Valley, escarpment & stunning Rocky Mountains every day.<br>The large picture windows on the main floor and master allow you to enjoy the colors of every season as the endless view stretches across your field of vision like a<br>painting on a canvas. The upgraded features in this home need to be seen to be appreciated as every inch was designed to reflect modern elegance and<br>functionality. As you step in the front door notice the vaulted ceiling & durable style of the heated 6" wide plank tile flooring fashioned to look just like hardwood.<br>The chef's kitchen is a culinary haven with ample counter space, an induction range, custom full height cabinets, soft-close drawers & elegant crown moldings.<br>Custom quartz countertops grace every surface, complemented by exquisite stone features. The butler's pantry just off the kitchen is so massive in size that<br>pictures do not do it justice plus you can walk through to the mudroom right to the garage. The family room is a perfect place to relax in front of the full stone<br>fireplace with knotty wood mantle. The open concept and a wall full of windows ensures you can entertain in style with views from every angle. The generous dining<br>room is adjacent to patio doors that open to a large deck. Upstairs the owner's suite is a luxurious retreat with plenty of space for a king-size bed. There is a<br>private balcony perfect to get away to enjoy the mountain & river valley views with a glass of wine. The ensuite bathroom is a spa-like retreat, featuring dual<br>vanities, glass curb-less walk-in shower, heated plank tile flooring, and a heated shower bench. The generous walk-in closet and upstairs laundry make this home<br>perfect. The central bonus room has a modern tray ceilings & main 4-piece bathroom. There is a separate side door entrance with access to the undeveloped<br>basement awaiting your creative design. The oversized garage (22x24) is designed to fit a full-size truck an |                                |                     |       |             |  |  |  |  |