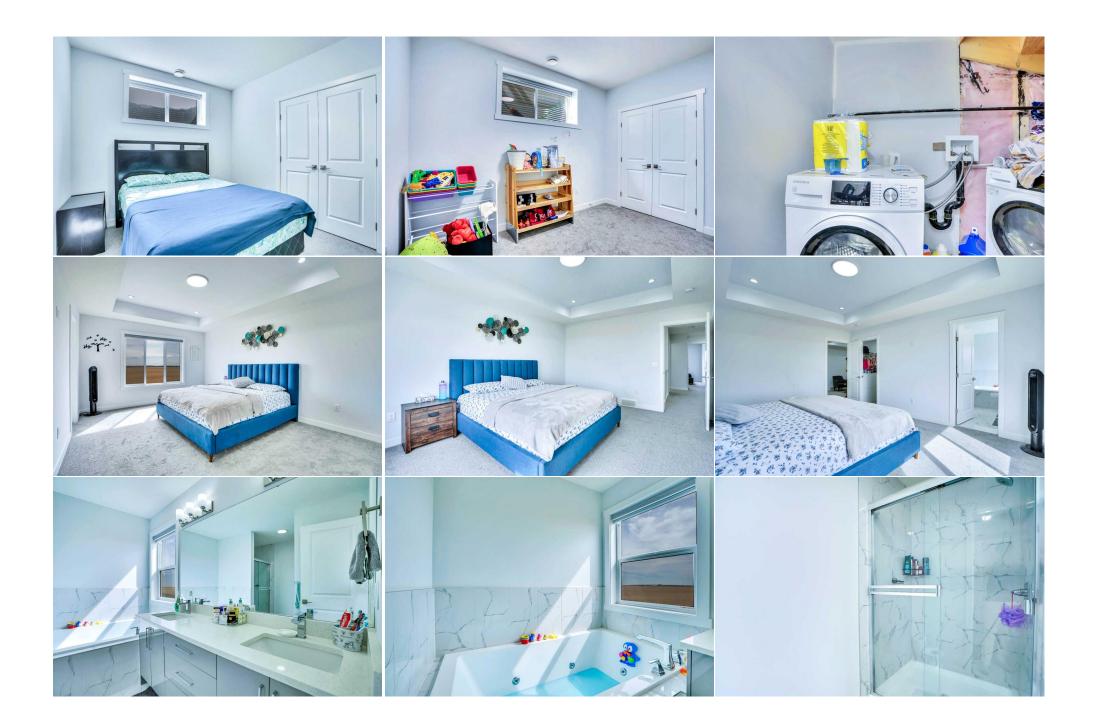

| 4pc Bathroom<br>Bedroom<br>Game Room            | Basement<br>Basement<br>Basement                                                                                                                                                                                                                                                                                                                                                                                                                                                                                                                                                                                                                                                                                                                                                                                                                                                                                                                                                                                                                                                                                                                                                            | 8`0" x 4`11"<br>8`11" x 11`5"<br>12`1" x 7`8"<br>Legal/ | Bedroom<br>Kitchen<br>Furnace/Utility Room<br>Fax/Financial | Basement<br>Basement<br>Basement | 12`0" x 12`2"<br>12`0" x 5`7"<br>9`0" x 9`5" |  |
|-------------------------------------------------|---------------------------------------------------------------------------------------------------------------------------------------------------------------------------------------------------------------------------------------------------------------------------------------------------------------------------------------------------------------------------------------------------------------------------------------------------------------------------------------------------------------------------------------------------------------------------------------------------------------------------------------------------------------------------------------------------------------------------------------------------------------------------------------------------------------------------------------------------------------------------------------------------------------------------------------------------------------------------------------------------------------------------------------------------------------------------------------------------------------------------------------------------------------------------------------------|---------------------------------------------------------|-------------------------------------------------------------|----------------------------------|----------------------------------------------|--|
| Title:<br><b>Fee Simple</b><br>Legal Desc:      | 2011639                                                                                                                                                                                                                                                                                                                                                                                                                                                                                                                                                                                                                                                                                                                                                                                                                                                                                                                                                                                                                                                                                                                                                                                     | Zoning:<br><b>R-G</b><br>R                              | emarks                                                      |                                  |                                              |  |
| Pub Rmks:<br>Inclusions:<br>Property Listed By: | Stunning and Modern Design House 6 Spacious Bedrooms Over 2,400 SqFt of Living Space Contemporary, Open-Concept Floor Plan Fully Finished Basement with<br>Separate Entrance (Illegal Suite) Main Floor Features: Sleek, high-end glossy kitchen with modern finishes Stainless steel appliances, including a gas stove and<br>chimney hood fan Corner pantry and large kitchen island Main floor bedroom - ideal for guests or home office Bright and cozy living room with a corner fireplace<br>Elegant wood vinyl flooring throughout the main living areas 9 ft ceilings, adding a sense of space and openness Upstairs: 3 generously sized bedrooms Master<br>bedroom with tray ceilings and a luxurious 5-piece ensuite Jetted tub, standing shower, and double sinks Convenient upstairs laundry room Fully Finished<br>Basement: Separate entrance 2 well-sized bedrooms Open living space with a full kitchen and living room Full bathroom and separate laundry area Additional<br>Information: This home is perfect for those seeking a blend of luxury, functionality, and modern design. Don't miss out on this incredible opportunity!<br>N/A<br>RE/MAX House of Real Estate |                                                         |                                                             |                                  |                                              |  |