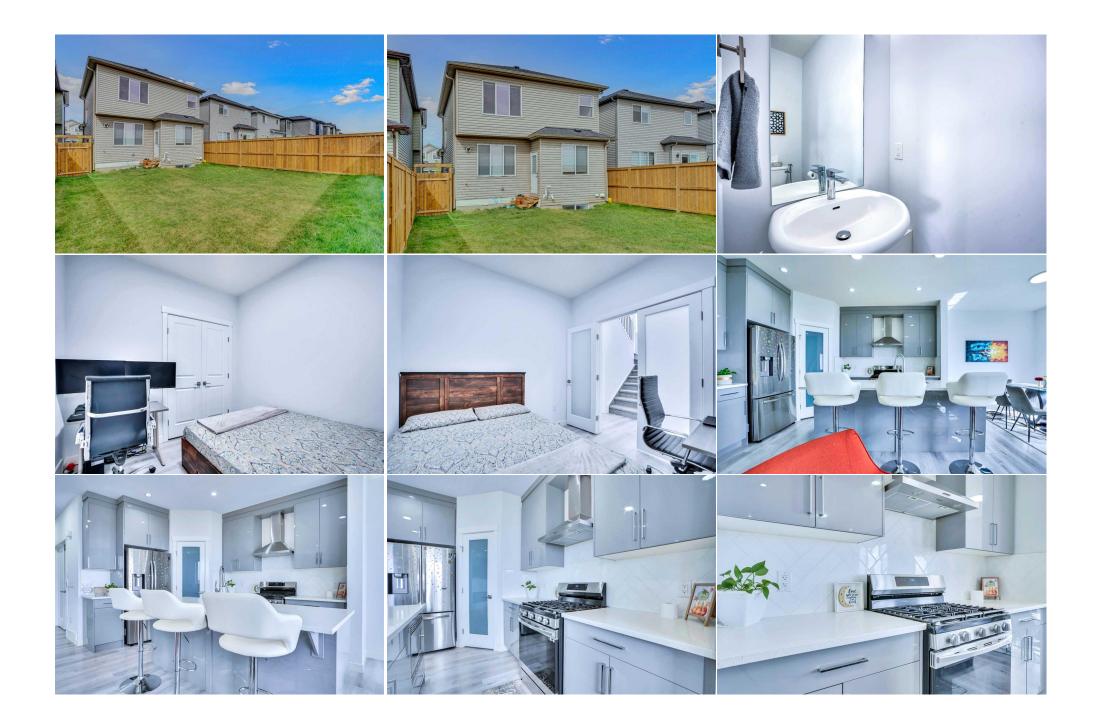

| 4pc Bathroom<br>Bedroom<br>Game Room            | Basement<br>Basement<br>Basement                                                                                                                                                                                                                                                                                                                                                                                                                                                                                                                                                                                                                                                                                                                                                                                                                                                                                                                                                                                                                                                                                                                                                            | 8`0" x 4`11"<br>8`11" x 11`5"<br>12`1" x 7`8"<br>Legal/ | Bedroom<br>Kitchen<br>Furnace/Utility Room<br>Fax/Financial | Basement<br>Basement<br>Basement | 12`0" x 12`2"<br>12`0" x 5`7"<br>9`0" x 9`5" |  |
|-------------------------------------------------|---------------------------------------------------------------------------------------------------------------------------------------------------------------------------------------------------------------------------------------------------------------------------------------------------------------------------------------------------------------------------------------------------------------------------------------------------------------------------------------------------------------------------------------------------------------------------------------------------------------------------------------------------------------------------------------------------------------------------------------------------------------------------------------------------------------------------------------------------------------------------------------------------------------------------------------------------------------------------------------------------------------------------------------------------------------------------------------------------------------------------------------------------------------------------------------------|---------------------------------------------------------|-------------------------------------------------------------|----------------------------------|----------------------------------------------|--|
| Title:<br><b>Fee Simple</b><br>Legal Desc:      | 2011639                                                                                                                                                                                                                                                                                                                                                                                                                                                                                                                                                                                                                                                                                                                                                                                                                                                                                                                                                                                                                                                                                                                                                                                     | Zoning:<br><b>R-G</b><br>R                              | emarks                                                      |                                  |                                              |  |
| Pub Rmks:<br>Inclusions:<br>Property Listed By: | Stunning and Modern Design House 6 Spacious Bedrooms Over 2,400 SqFt of Living Space Contemporary, Open-Concept Floor Plan Fully Finished Basement with<br>Separate Entrance (Illegal Suite) Main Floor Features: Sleek, high-end glossy kitchen with modern finishes Stainless steel appliances, including a gas stove and<br>chimney hood fan Corner pantry and large kitchen island Main floor bedroom - ideal for guests or home office Bright and cozy living room with a corner fireplace<br>Elegant wood vinyl flooring throughout the main living areas 9 ft ceilings, adding a sense of space and openness Upstairs: 3 generously sized bedrooms Master<br>bedroom with tray ceilings and a luxurious 5-piece ensuite Jetted tub, standing shower, and double sinks Convenient upstairs laundry room Fully Finished<br>Basement: Separate entrance 2 well-sized bedrooms Open living space with a full kitchen and living room Full bathroom and separate laundry area Additional<br>Information: This home is perfect for those seeking a blend of luxury, functionality, and modern design. Don't miss out on this incredible opportunity!<br>N/A<br>RE/MAX House of Real Estate |                                                         |                                                             |                                  |                                              |  |