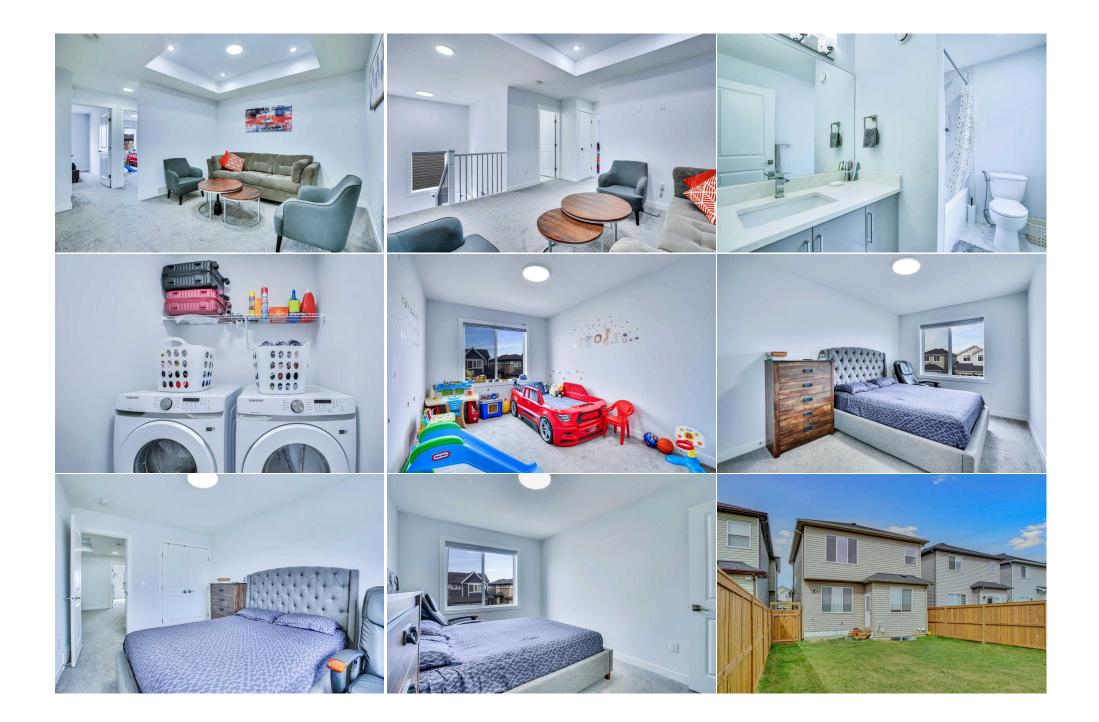

| 4pc Bathroom<br>Bedroom<br>Game Room            | Basement<br>Basement<br>Basement                                                                                                                                                                                                                                                                                                                                                                                                                                                                                                                                                                                                                                                                                                                                                                                                                                                                                                                                                                                                                                                                                                                                                            | 8`0" x 4`11"<br>8`11" x 11`5"<br>12`1" x 7`8"<br>Legal/ | Bedroom<br>Kitchen<br>Furnace/Utility Room<br>Fax/Financial | Basement<br>Basement<br>Basement | 12`0" x 12`2"<br>12`0" x 5`7"<br>9`0" x 9`5" |  |
|-------------------------------------------------|---------------------------------------------------------------------------------------------------------------------------------------------------------------------------------------------------------------------------------------------------------------------------------------------------------------------------------------------------------------------------------------------------------------------------------------------------------------------------------------------------------------------------------------------------------------------------------------------------------------------------------------------------------------------------------------------------------------------------------------------------------------------------------------------------------------------------------------------------------------------------------------------------------------------------------------------------------------------------------------------------------------------------------------------------------------------------------------------------------------------------------------------------------------------------------------------|---------------------------------------------------------|-------------------------------------------------------------|----------------------------------|----------------------------------------------|--|
| Title:<br><b>Fee Simple</b><br>Legal Desc:      | 2011639                                                                                                                                                                                                                                                                                                                                                                                                                                                                                                                                                                                                                                                                                                                                                                                                                                                                                                                                                                                                                                                                                                                                                                                     | Zoning:<br><b>R-G</b><br>R                              | emarks                                                      |                                  |                                              |  |
| Pub Rmks:<br>Inclusions:<br>Property Listed By: | Stunning and Modern Design House 6 Spacious Bedrooms Over 2,400 SqFt of Living Space Contemporary, Open-Concept Floor Plan Fully Finished Basement with<br>Separate Entrance (Illegal Suite) Main Floor Features: Sleek, high-end glossy kitchen with modern finishes Stainless steel appliances, including a gas stove and<br>chimney hood fan Corner pantry and large kitchen island Main floor bedroom - ideal for guests or home office Bright and cozy living room with a corner fireplace<br>Elegant wood vinyl flooring throughout the main living areas 9 ft ceilings, adding a sense of space and openness Upstairs: 3 generously sized bedrooms Master<br>bedroom with tray ceilings and a luxurious 5-piece ensuite Jetted tub, standing shower, and double sinks Convenient upstairs laundry room Fully Finished<br>Basement: Separate entrance 2 well-sized bedrooms Open living space with a full kitchen and living room Full bathroom and separate laundry area Additional<br>Information: This home is perfect for those seeking a blend of luxury, functionality, and modern design. Don't miss out on this incredible opportunity!<br>N/A<br>RE/MAX House of Real Estate |                                                         |                                                             |                                  |                                              |  |