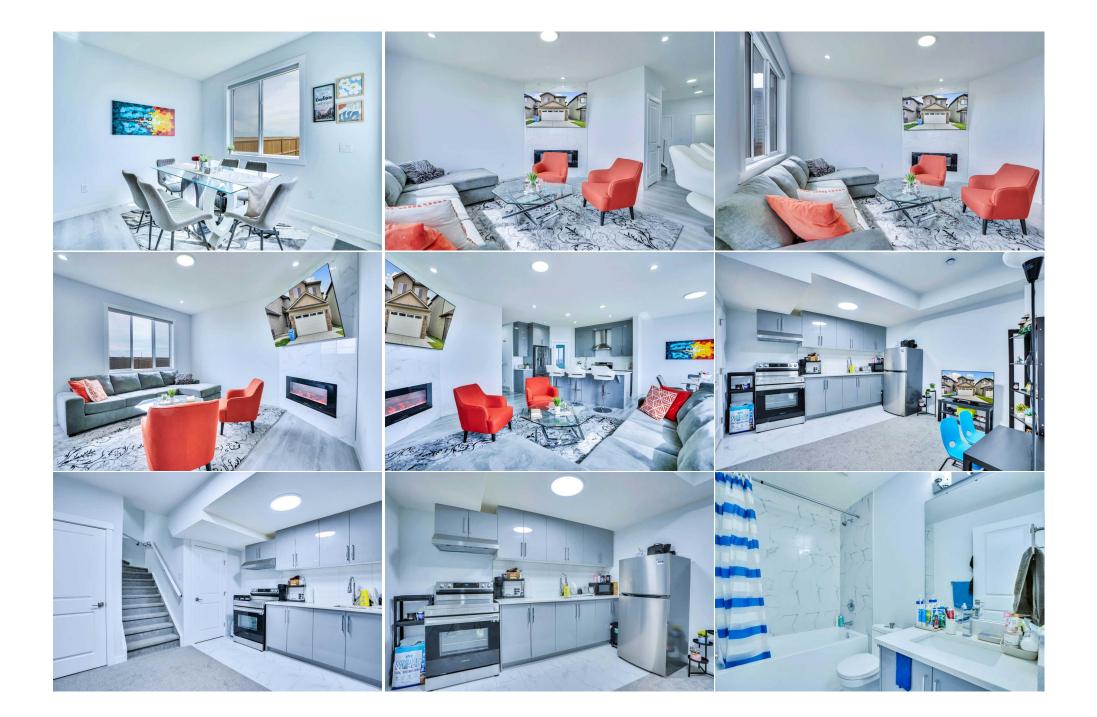

| 4pc Bathroom<br>Bedroom<br>Game Room            | Basement<br>Basement<br>Basement                                                                                                                                                                                                                                                                                                                                                                                                                                                                                                                                                                                                                                                                                                                                                                                                                                                                                                                                                                                                                                                                                                                                                            | 8`0" x 4`11"<br>8`11" x 11`5"<br>12`1" x 7`8"<br>Legal/ | Bedroom<br>Kitchen<br>Furnace/Utility Room<br>Fax/Financial | Basement<br>Basement<br>Basement | 12`0" x 12`2"<br>12`0" x 5`7"<br>9`0" x 9`5" |  |
|-------------------------------------------------|---------------------------------------------------------------------------------------------------------------------------------------------------------------------------------------------------------------------------------------------------------------------------------------------------------------------------------------------------------------------------------------------------------------------------------------------------------------------------------------------------------------------------------------------------------------------------------------------------------------------------------------------------------------------------------------------------------------------------------------------------------------------------------------------------------------------------------------------------------------------------------------------------------------------------------------------------------------------------------------------------------------------------------------------------------------------------------------------------------------------------------------------------------------------------------------------|---------------------------------------------------------|-------------------------------------------------------------|----------------------------------|----------------------------------------------|--|
| Title:<br><b>Fee Simple</b><br>Legal Desc:      | 2011639                                                                                                                                                                                                                                                                                                                                                                                                                                                                                                                                                                                                                                                                                                                                                                                                                                                                                                                                                                                                                                                                                                                                                                                     | Zoning:<br><b>R-G</b><br>R                              | emarks                                                      |                                  |                                              |  |
| Pub Rmks:<br>Inclusions:<br>Property Listed By: | Stunning and Modern Design House 6 Spacious Bedrooms Over 2,400 SqFt of Living Space Contemporary, Open-Concept Floor Plan Fully Finished Basement with<br>Separate Entrance (Illegal Suite) Main Floor Features: Sleek, high-end glossy kitchen with modern finishes Stainless steel appliances, including a gas stove and<br>chimney hood fan Corner pantry and large kitchen island Main floor bedroom - ideal for guests or home office Bright and cozy living room with a corner fireplace<br>Elegant wood vinyl flooring throughout the main living areas 9 ft ceilings, adding a sense of space and openness Upstairs: 3 generously sized bedrooms Master<br>bedroom with tray ceilings and a luxurious 5-piece ensuite Jetted tub, standing shower, and double sinks Convenient upstairs laundry room Fully Finished<br>Basement: Separate entrance 2 well-sized bedrooms Open living space with a full kitchen and living room Full bathroom and separate laundry area Additional<br>Information: This home is perfect for those seeking a blend of luxury, functionality, and modern design. Don't miss out on this incredible opportunity!<br>N/A<br>RE/MAX House of Real Estate |                                                         |                                                             |                                  |                                              |  |