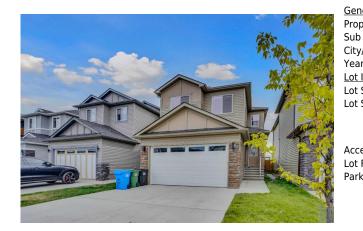

## 301 CORNER MEADOWS Way, Calgary T3N 1B8

| MLS®#:  | A2163079 | Area:   | Cornerstone | Listing          | 09/04/24 | List Price: <b>\$799,000</b> |
|---------|----------|---------|-------------|------------------|----------|------------------------------|
| Status: | Active   | County: | Calgary     | Date:<br>Change: | None     | Association: Fort McMurray   |

| eneral Information |                 |                   |       | DOM           |           |  |
|--------------------|-----------------|-------------------|-------|---------------|-----------|--|
| ор Туре:           | Residential     |                   |       | 77            |           |  |
| ib Type:           | Detached        |                   |       | <u>Layout</u> |           |  |
| ty/Town:           | Calgary         | Finished Floor Ar | ea    | Beds:         | 6 (4 2 )  |  |
| ar Built:          | 2021            | Abv Sqft:         | 1,896 | Baths:        | 3.5 (3 1) |  |
| t Information      |                 | Low Sqft:         |       | Style:        | 2 Storey  |  |
| t Sz Ar:           | 3,487 sqft      | Ttl Sqft:         | 1,896 | -             | -         |  |
| t Shape:           | -               |                   |       | Parking       |           |  |
|                    |                 |                   |       | •             |           |  |
|                    |                 |                   |       | Ttl Park:     | 4         |  |
|                    |                 |                   |       | Garage Sz:    | 2         |  |
| cess:              |                 |                   |       |               |           |  |
| t Feat:            | Interior Lot    |                   |       |               |           |  |
| rk Feat:           | Double Garage A | Attached          |       |               |           |  |
|                    | -               |                   |       |               |           |  |

| 4pc Bathroom<br>Bedroom<br>Game Room            | Basement<br>Basement<br>Basement                                                                                                                                                                                                                                                                                                                                                                                                                                                                                                                                                                                                                                                                                                                                                                                                                                                                                                                                                                                                                                                                                                                                                            | 8`0" x 4`11"<br>8`11" x 11`5"<br>12`1" x 7`8"<br>Legal/ | Bedroom<br>Kitchen<br>Furnace/Utility Room<br>Fax/Financial | Basement<br>Basement<br>Basement | 12`0" x 12`2"<br>12`0" x 5`7"<br>9`0" x 9`5" |  |
|-------------------------------------------------|---------------------------------------------------------------------------------------------------------------------------------------------------------------------------------------------------------------------------------------------------------------------------------------------------------------------------------------------------------------------------------------------------------------------------------------------------------------------------------------------------------------------------------------------------------------------------------------------------------------------------------------------------------------------------------------------------------------------------------------------------------------------------------------------------------------------------------------------------------------------------------------------------------------------------------------------------------------------------------------------------------------------------------------------------------------------------------------------------------------------------------------------------------------------------------------------|---------------------------------------------------------|-------------------------------------------------------------|----------------------------------|----------------------------------------------|--|
| Title:<br><b>Fee Simple</b><br>Legal Desc:      | 2011639                                                                                                                                                                                                                                                                                                                                                                                                                                                                                                                                                                                                                                                                                                                                                                                                                                                                                                                                                                                                                                                                                                                                                                                     | Zoning:<br><b>R-G</b><br>R                              | emarks                                                      |                                  |                                              |  |
| Pub Rmks:<br>Inclusions:<br>Property Listed By: | Stunning and Modern Design House 6 Spacious Bedrooms Over 2,400 SqFt of Living Space Contemporary, Open-Concept Floor Plan Fully Finished Basement with<br>Separate Entrance (Illegal Suite) Main Floor Features: Sleek, high-end glossy kitchen with modern finishes Stainless steel appliances, including a gas stove and<br>chimney hood fan Corner pantry and large kitchen island Main floor bedroom - ideal for guests or home office Bright and cozy living room with a corner fireplace<br>Elegant wood vinyl flooring throughout the main living areas 9 ft ceilings, adding a sense of space and openness Upstairs: 3 generously sized bedrooms Master<br>bedroom with tray ceilings and a luxurious 5-piece ensuite Jetted tub, standing shower, and double sinks Convenient upstairs laundry room Fully Finished<br>Basement: Separate entrance 2 well-sized bedrooms Open living space with a full kitchen and living room Full bathroom and separate laundry area Additional<br>Information: This home is perfect for those seeking a blend of luxury, functionality, and modern design. Don't miss out on this incredible opportunity!<br>N/A<br>RE/MAX House of Real Estate |                                                         |                                                             |                                  |                                              |  |