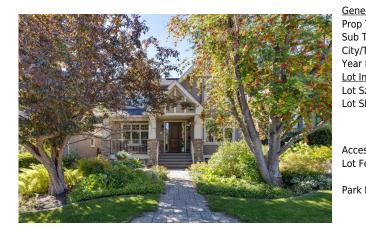

## 2811 12 Avenue, Calgary T2N1K9

| MLS®#:  | A2163123 | Area:   | St Andrews Heights | 5                | 09/09/24 | List Price: <b>\$1,799,000</b> |
|---------|----------|---------|--------------------|------------------|----------|--------------------------------|
| Status: | Pending  | County: | Calgary            | Date:<br>Change: | None     | Association: Fort McMurray     |

| eral Information   |                                                                                                                                  |                     |                                             | DOM                           |           |  |
|--------------------|----------------------------------------------------------------------------------------------------------------------------------|---------------------|---------------------------------------------|-------------------------------|-----------|--|
| o Type:            | Residential                                                                                                                      |                     |                                             | 10                            |           |  |
| Туре:              | Detached                                                                                                                         |                     |                                             | <u>Layout</u>                 |           |  |
| /Town:             | Calgary                                                                                                                          | Finished Floor Area |                                             | Beds: 4 (3                    |           |  |
| r Built:           | 2011                                                                                                                             | Abv Sqft:           | 2,720                                       | Baths:                        | 4.5 (4 1) |  |
| <u>Information</u> |                                                                                                                                  | Low Sqft:           |                                             | Style:                        | 2 Storey  |  |
| Sz Ar:             | 6,006 sqft                                                                                                                       | Ttl Sqft:           | 2,720                                       |                               |           |  |
| Shape:             |                                                                                                                                  |                     |                                             | Parking                       |           |  |
|                    |                                                                                                                                  |                     |                                             | Ttl Park:                     | 2         |  |
|                    |                                                                                                                                  |                     |                                             | Garage Sz:                    | 2         |  |
| ess:               |                                                                                                                                  |                     |                                             | 5                             |           |  |
| Feat:              |                                                                                                                                  |                     | Yard,Lawn,Low Maint<br>ivate,Rectangular Lo | tenance Landscape,Inter<br>ot | rior      |  |
| < Feat:            | Alley Access,Double Garage Detached,Garage Door Opener,Garage Faces Rear,Heated<br>Garage,Insulated,Oversized,Workshop in Garage |                     |                                             |                               |           |  |