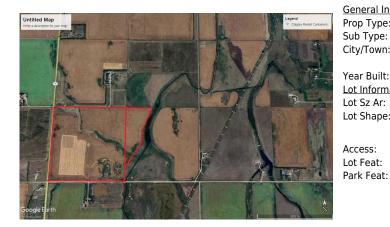

|                                                                                      |                      |                                      | Utilities and Features                                   |                                   |                                                                                                                                             |
|--------------------------------------------------------------------------------------|----------------------|--------------------------------------|----------------------------------------------------------|-----------------------------------|---------------------------------------------------------------------------------------------------------------------------------------------|
| Roof:<br>Heating:<br>Sewer:<br>Ext Feat:<br>Kitchen Appl:<br>Int Feat:<br>Utilities: |                      |                                      | Construction:<br>Flooring:<br>Water Source:<br>Fnd/Bsmt: |                                   |                                                                                                                                             |
| otinities.                                                                           |                      |                                      | Room Information                                         |                                   |                                                                                                                                             |
| <u>Room</u>                                                                          | Level                | Dimensions                           | <u>Room</u><br>Legal/Tax/Financial                       | Level                             | Dimensions                                                                                                                                  |
| Title:<br>Fee Simple<br>Legal Desc:                                                  |                      | Zoning:<br>Agriculture General       |                                                          |                                   |                                                                                                                                             |
| Legui Dese.                                                                          |                      |                                      | Remarks                                                  |                                   |                                                                                                                                             |
| Pub Rmks:                                                                            | this is a great loca | ation being only a mile and a half o | off pavement. The property is cult                       | ivated in canola with a small dra | nryn on the corner of RR 280 and TWP RD 260,<br>aw (see google earth shot). There is another<br>in large scale land have become a rarity in |