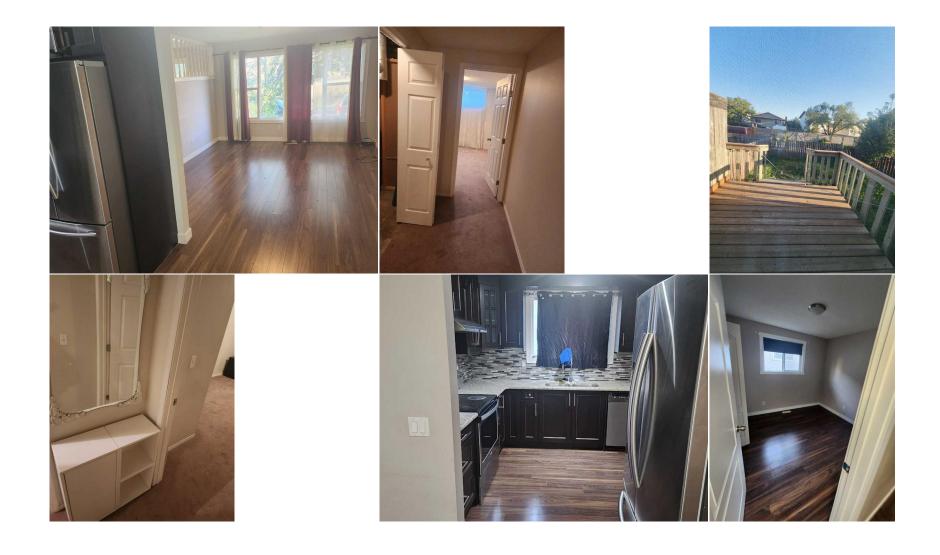

Lot Feat:

Park Feat:

| Room         | Level                                         | <u>Dimensions</u>                      | Room                                | Level                        | Dimensions                                                                                                                                       |
|--------------|-----------------------------------------------|----------------------------------------|-------------------------------------|------------------------------|--------------------------------------------------------------------------------------------------------------------------------------------------|
| Entrance     | Main                                          | 4`8" x 6`11"                           | Kitchen                             | Main                         | 10`1" x 8`11"                                                                                                                                    |
| Living Room  | Main                                          | 14`9" x 11`11"                         | Dining Room                         | Main                         | 8`10" x 7`10"                                                                                                                                    |
| 4pc Bathroom | Main                                          | 6`6" x 7`5"                            | Bedroom                             | Main                         | 8`11" x 9`9"                                                                                                                                     |
| Bedroom      | Main                                          | 12`7" x 8`11"                          | Bedroom - Primary                   | Main                         | 9`11" x 12`7"                                                                                                                                    |
| Bedroom      | Basement                                      | 8`9" x 12`4"                           | Furnace/Utility Room                | Basement                     | 3`11" x 10`9"                                                                                                                                    |
| Bedroom      | Basement                                      | 14`11" x 7`2"                          | 4pc Bathroom                        | Basement                     | 4`11" x 7`2"                                                                                                                                     |
| Kitchen      | Basement                                      | 10`0" x 11`2"                          | Family Room                         | Basement                     | 12`8" x 9`11"                                                                                                                                    |
| Mud Room     | Basement                                      | 4`0" x 7`3"                            | Storage                             | Basement                     | 3`4" x 7`3"                                                                                                                                      |
| Laundry      | Basement                                      | 12`3" x 4`7"                           |                                     |                              |                                                                                                                                                  |
|              |                                               |                                        | Legal/Tax/Financial                 |                              |                                                                                                                                                  |
| Title:       |                                               | Zoning:                                |                                     |                              |                                                                                                                                                  |
| Fee Simple   |                                               | R-C2                                   |                                     |                              |                                                                                                                                                  |
| Legal Desc:  | 8210278                                       |                                        |                                     |                              |                                                                                                                                                  |
|              |                                               |                                        | Remarks                             |                              |                                                                                                                                                  |
| Pub Rmks:    | as an investment, it v                        | vill not disappoint. This a bi-level d | uplex home with 3 spacious bedroon  | ns upstairs and 2 bedrooms   | ther you are buying this house for yourself or<br>downstairs. The upstairs is simply stunning.                                                   |
|              | maneuver and boasts                           | contemporary designs. The dark c       | abinets compliment the cabinets and | d enhance the look of the he | en, all stainless steel appliances, is easy to<br>ouse. You will find the same cabinet design in<br>1 will be sure to enjoy yet another spacious |
|              | living room space and                         | d another kitchen downstairs as we     |                                     | •                            | nstairs and is easily accessible. Enter into a                                                                                                   |
|              | common door and the                           | •                                      |                                     |                              | o many amenities. Grocery stores, schools,                                                                                                       |
| Inclusions:  | common door and the<br>bus and c-train servio | •                                      |                                     |                              | o many amenities. Grocery stores, schools,<br>make your real estate dreams come true!                                                            |