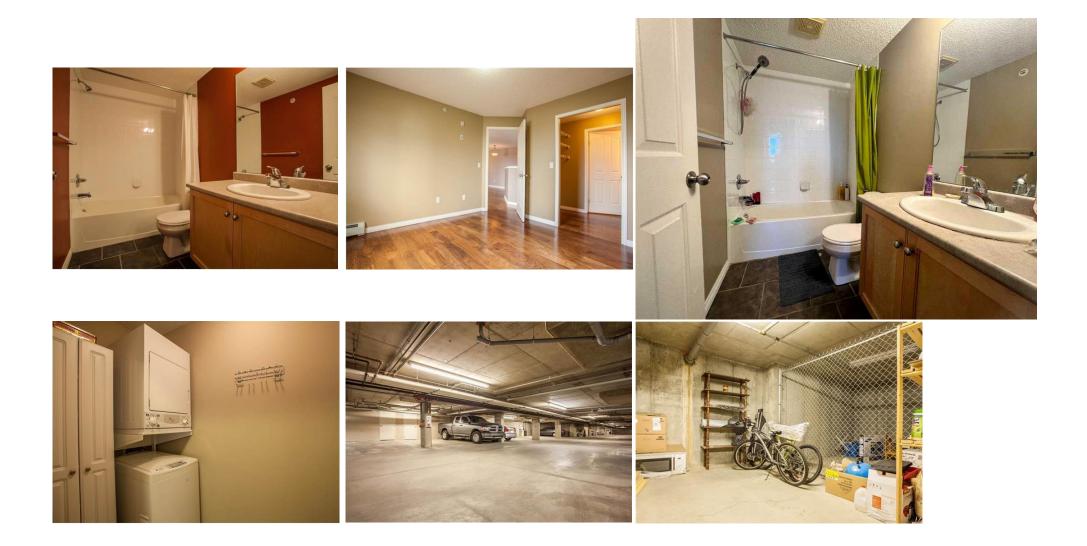

| Condo Fee:<br><b>\$662</b>                      |                                                                                                                                          | Title:<br><b>Fee Simple</b><br>Fee Freq:<br><b>Monthly</b>                                                                                                                                                                             | Zoning:<br>DC (pre 1P2007)                                                                                                                                                                                                                                                                                                                                                                                                                                                                                                                                                                                                                                                    |
|-------------------------------------------------|------------------------------------------------------------------------------------------------------------------------------------------|----------------------------------------------------------------------------------------------------------------------------------------------------------------------------------------------------------------------------------------|-------------------------------------------------------------------------------------------------------------------------------------------------------------------------------------------------------------------------------------------------------------------------------------------------------------------------------------------------------------------------------------------------------------------------------------------------------------------------------------------------------------------------------------------------------------------------------------------------------------------------------------------------------------------------------|
| Legal Desc:                                     | 0312332                                                                                                                                  | Rem                                                                                                                                                                                                                                    | arks                                                                                                                                                                                                                                                                                                                                                                                                                                                                                                                                                                                                                                                                          |
| Pub Rmks:<br>Inclusions:<br>Property Listed By: | and ceramic tile through<br>through closet, full ensu<br>Master (for privacy) and<br>with a large extra stora<br>Theatre, Tim Hortons. V | hout. Open Kitchen, nice size living room, P<br>uite and view of downtown, Second bedroo<br>d right beside the main bath. In suite laund<br>ge room. Great location walking distance to<br>Valking 2 minutes to the bus station and th | City & Downtown Views! Face to the south offers to a lot of daylight. Walnut hardwood flooring<br>vatio doors to the balcony (stunning views) and the dining area. Master Bedroom has a walk<br>m is a good size and has that amazing View, it's on the opposite side of the apartment from the<br>ry/storage area. Big Balcony with a beautiful view, gas line for a BBQ. Titled underground parking<br>o all amenities including: restaurants, shopping, transportation, Cardel Place, Public Library,<br>e express bus to downtown. It will only take you 15 minutes to downtown in rush hours. Walking<br>y access to the Airport, Deerfoot Trail and Country Hills Blvd. |