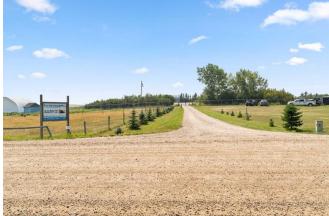

## 283211 TOWNSHIP ROAD 284 , Rural Rocky View County TOM 0S0

| MLS®#:  | A2163183 | Area:   | NONE              | Listing<br>Date: | 09/05/24        | List Price: <b>\$1,175,000</b> |
|---------|----------|---------|-------------------|------------------|-----------------|--------------------------------|
| Status: | Active   | County: | Rocky View County | Change:          | -\$300k, 13-Sep | Association: Fort McMurray     |

| al Information   |                                                         |                    |       | DOM        |                     |  |  |
|------------------|---------------------------------------------------------|--------------------|-------|------------|---------------------|--|--|
| Гуре:            | Residential                                             |                    |       | 13         |                     |  |  |
| ype:             | Detached                                                |                    |       | Layout     |                     |  |  |
| own:             | Rural Rocky View                                        | Finished Floor Are | ea    | Beds:      | 4 (2 2 )            |  |  |
|                  | County                                                  | Abv Sqft:          | 1,288 | Baths:     | 2.5 (2 1)           |  |  |
| Built:           | 1995                                                    | Low Sqft:          |       | Style:     | Acreage with        |  |  |
| <u>formation</u> |                                                         | Ttl Sqft:          | 1,288 |            | Residence, Bungalow |  |  |
| : Ar:            | 355,014 sqft                                            |                    |       |            | -                   |  |  |
| nape:            |                                                         |                    |       | Parking    |                     |  |  |
|                  |                                                         |                    |       | Ttl Park:  | 12                  |  |  |
|                  |                                                         |                    |       | Garage Sz: | 2                   |  |  |
| s:               |                                                         |                    |       | 5          |                     |  |  |
| eat:             | Brush,Dog Run Fenced In,Front Yard,Lawn,Rectangular Lot |                    |       |            |                     |  |  |
| eat:             | Double Garage Attached                                  |                    |       |            |                     |  |  |