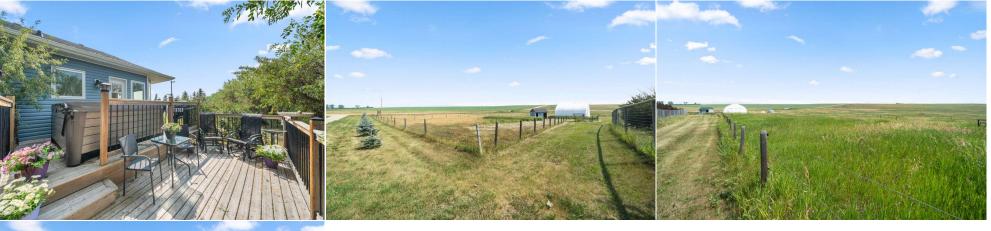

## 283211 TOWNSHIP ROAD 284 , Rural Rocky View County TOM 0S0

| MLS®#:  | A2163183 | Area:   | NONE              | Listing<br>Date: | 09/05/24        | List Price: <b>\$1,175,000</b> |
|---------|----------|---------|-------------------|------------------|-----------------|--------------------------------|
| Status: | Active   | County: | Rocky View County | Change:          | -\$300k, 13-Sep | Association: Fort McMurray     |

| al Information   |                                                         |                    |       | DOM        |                     |  |  |
|------------------|---------------------------------------------------------|--------------------|-------|------------|---------------------|--|--|
| Гуре:            | Residential                                             |                    |       | 13         |                     |  |  |
| ype:             | Detached                                                |                    |       | Layout     |                     |  |  |
| own:             | Rural Rocky View                                        | Finished Floor Are | ea    | Beds:      | 4 (2 2 )            |  |  |
|                  | County                                                  | Abv Sqft:          | 1,288 | Baths:     | 2.5 (2 1)           |  |  |
| Built:           | 1995                                                    | Low Sqft:          |       | Style:     | Acreage with        |  |  |
| <u>formation</u> |                                                         | Ttl Sqft:          | 1,288 |            | Residence, Bungalow |  |  |
| : Ar:            | 355,014 sqft                                            |                    |       |            | -                   |  |  |
| nape:            |                                                         |                    |       | Parking    |                     |  |  |
|                  |                                                         |                    |       | Ttl Park:  | 12                  |  |  |
|                  |                                                         |                    |       | Garage Sz: | 2                   |  |  |
| s:               |                                                         |                    |       | 5          |                     |  |  |
| eat:             | Brush,Dog Run Fenced In,Front Yard,Lawn,Rectangular Lot |                    |       |            |                     |  |  |
| eat:             | Double Garage Attached                                  |                    |       |            |                     |  |  |

Utilities and Features

| Roof:<br>Heating:                                                          | Asphalt Shingle<br>Forced Air,Natural Gas |                                                                           | Construction:<br>Vinyl Siding,Wood Frame                                                                                             | Construction:<br>Vinyl Siding,Wood Frame                               |               |  |  |  |
|----------------------------------------------------------------------------|-------------------------------------------|---------------------------------------------------------------------------|--------------------------------------------------------------------------------------------------------------------------------------|------------------------------------------------------------------------|---------------|--|--|--|
| Sewer: Septic Tank<br>Ext Feat: Fire Pit,Kennel,Other,Private Yard,Storage |                                           |                                                                           | Flooring:                                                                                                                            |                                                                        |               |  |  |  |
|                                                                            |                                           |                                                                           | Carpet,Laminate,Linoleun<br>Water Source:<br>Private,Well<br>Fnd/Bsmt:<br>Poured Concrete                                            | Carpet,Laminate,Linoleum<br>Water Source:<br>Private,Well<br>Fnd/Bsmt: |               |  |  |  |
| Kitchen Appl:                                                              | -                                         | n Refrigerator,Central Air Condition<br>r,Water Purifier,Window Coverings | tor,Central Air Conditioner,Dishwasher,Electric Stove,Garage Control(s),Microwave Hood Fan,Tankless Water<br>rifier,Window Coverings |                                                                        |               |  |  |  |
| Int Feat:<br>Utilities:                                                    | Breakfast Bar,Ceiling                     | Breakfast Bar,Ceiling Fan(s),Kitchen Island,Open Floorplan,Pantry         |                                                                                                                                      |                                                                        |               |  |  |  |
|                                                                            |                                           | Room Information                                                          |                                                                                                                                      |                                                                        |               |  |  |  |
| Room                                                                       | Level                                     | Dimensions                                                                | <u>Room</u>                                                                                                                          | <u>Level</u>                                                           | Dimensions    |  |  |  |
| Living Room                                                                | Main                                      | 16`0" x 16`6"                                                             | Dining Room                                                                                                                          | Main                                                                   | 13`2" x 10`9" |  |  |  |
| Kitchen                                                                    | Main                                      | 13`2" x 10`6"                                                             | 2pc Bathroom                                                                                                                         | Main                                                                   | 4`10" x 4`9"  |  |  |  |
| Bedroom                                                                    | Main                                      | 9`10" x 12`6"                                                             | Bedroom - Primary                                                                                                                    | Main                                                                   | 13`4" x 12`6" |  |  |  |
| 5pc Ensuite ba                                                             | ath Main                                  | 8`8" x 9`2"                                                               | Walk-In Closet                                                                                                                       | Main                                                                   | 4`11" x 9`4"  |  |  |  |
| Laundry                                                                    | Main                                      | 6`0" x 9`2"                                                               | Storage                                                                                                                              | Main                                                                   | 9`11" x 13`6" |  |  |  |