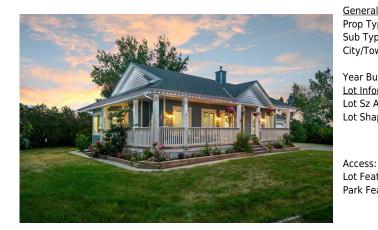

## 283211 TOWNSHIP ROAD 284 , Rural Rocky View County TOM 0S0

| MLS®#:  | A2163183 | Area:   | NONE              | Listing<br>Date: | 09/05/24        | List Price: <b>\$1,175,000</b> |
|---------|----------|---------|-------------------|------------------|-----------------|--------------------------------|
| Status: | Active   | County: | Rocky View County | Change:          | -\$300k, 13-Sep | Association: Fort McMurray     |

| al Information   |                                                         |                    |       | DOM        |                     |  |  |
|------------------|---------------------------------------------------------|--------------------|-------|------------|---------------------|--|--|
| Гуре:            | Residential                                             |                    |       | 13         |                     |  |  |
| ype:             | Detached                                                |                    |       | Layout     |                     |  |  |
| own:             | Rural Rocky View                                        | Finished Floor Are | ea    | Beds:      | 4 (2 2 )            |  |  |
|                  | County                                                  | Abv Sqft:          | 1,288 | Baths:     | 2.5 (2 1)           |  |  |
| Built:           | 1995                                                    | Low Sqft:          |       | Style:     | Acreage with        |  |  |
| <u>formation</u> |                                                         | Ttl Sqft:          | 1,288 |            | Residence, Bungalow |  |  |
| : Ar:            | 355,014 sqft                                            |                    |       |            | -                   |  |  |
| nape:            |                                                         |                    |       | Parking    |                     |  |  |
|                  |                                                         |                    |       | Ttl Park:  | 12                  |  |  |
|                  |                                                         |                    |       | Garage Sz: | 2                   |  |  |
| s:               |                                                         |                    |       | 5          |                     |  |  |
| eat:             | Brush,Dog Run Fenced In,Front Yard,Lawn,Rectangular Lot |                    |       |            |                     |  |  |
| eat:             | Double Garage Attached                                  |                    |       |            |                     |  |  |