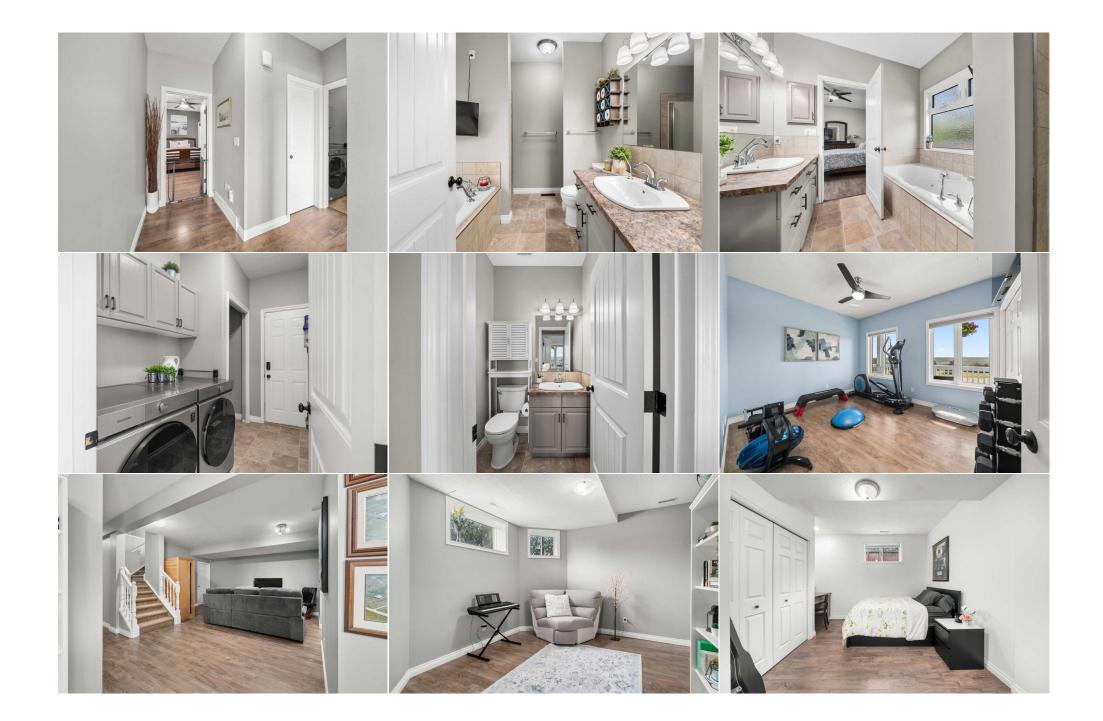

| Storage<br>Bedroom<br>4pc Bathroom<br>Storage   | Main<br>Basement<br>Basement<br>Basement | 9`11" x 11`9"<br>14`2" x 11`9"<br>9`5" x 5`0"<br>15`2" x 11`4" | Game Room<br>Bedroom<br>Storage<br>Legal/Tax/Financial | Basement<br>Basement<br>Basement | 27`9" x 20`9"<br>9`5" x 13`10"<br>16`7" x 9`11" |  |  |  |
|-------------------------------------------------|------------------------------------------|----------------------------------------------------------------|--------------------------------------------------------|----------------------------------|-------------------------------------------------|--|--|--|
| Title:<br><b>Fee Simple</b><br>Legal Desc:      | 9913489                                  | Zoning:<br><b>A-Gen</b>                                        | Remarks                                                |                                  |                                                 |  |  |  |
| Pub Rmks:<br>Inclusions:<br>Property Listed By: |                                          |                                                                |                                                        |                                  |                                                 |  |  |  |