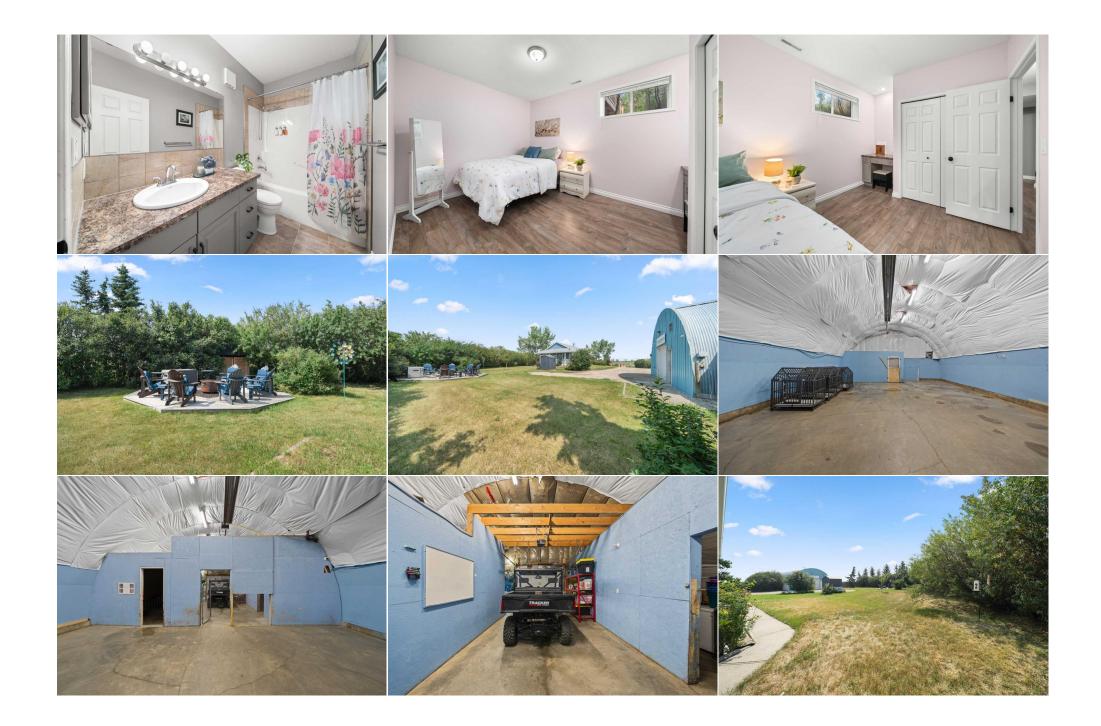

Utilities and Features

| Roof:<br>Heating:                                                          | Asphalt Shingle<br>Forced Air,Natural Gas |                                                                           | Construction:<br>Vinyl Siding,Wood Frame                                                                                             | Construction:<br>Vinyl Siding,Wood Frame                               |               |  |  |  |
|----------------------------------------------------------------------------|-------------------------------------------|---------------------------------------------------------------------------|--------------------------------------------------------------------------------------------------------------------------------------|------------------------------------------------------------------------|---------------|--|--|--|
| Sewer: Septic Tank<br>Ext Feat: Fire Pit,Kennel,Other,Private Yard,Storage |                                           |                                                                           | Flooring:                                                                                                                            |                                                                        |               |  |  |  |
|                                                                            |                                           |                                                                           | Carpet,Laminate,Linoleun<br>Water Source:<br>Private,Well<br>Fnd/Bsmt:<br>Poured Concrete                                            | Carpet,Laminate,Linoleum<br>Water Source:<br>Private,Well<br>Fnd/Bsmt: |               |  |  |  |
| Kitchen Appl:                                                              | -                                         | n Refrigerator,Central Air Condition<br>r,Water Purifier,Window Coverings | tor,Central Air Conditioner,Dishwasher,Electric Stove,Garage Control(s),Microwave Hood Fan,Tankless Water<br>rifier,Window Coverings |                                                                        |               |  |  |  |
| Int Feat:<br>Utilities:                                                    | Breakfast Bar,Ceiling                     | Breakfast Bar,Ceiling Fan(s),Kitchen Island,Open Floorplan,Pantry         |                                                                                                                                      |                                                                        |               |  |  |  |
|                                                                            |                                           | Room Information                                                          |                                                                                                                                      |                                                                        |               |  |  |  |
| Room                                                                       | Level                                     | Dimensions                                                                | <u>Room</u>                                                                                                                          | <u>Level</u>                                                           | Dimensions    |  |  |  |
| Living Room                                                                | Main                                      | 16`0" x 16`6"                                                             | Dining Room                                                                                                                          | Main                                                                   | 13`2" x 10`9" |  |  |  |
| Kitchen                                                                    | Main                                      | 13`2" x 10`6"                                                             | 2pc Bathroom                                                                                                                         | Main                                                                   | 4`10" x 4`9"  |  |  |  |
| Bedroom                                                                    | Main                                      | 9`10" x 12`6"                                                             | Bedroom - Primary                                                                                                                    | Main                                                                   | 13`4" x 12`6" |  |  |  |
| 5pc Ensuite ba                                                             | ath Main                                  | 8`8" x 9`2"                                                               | Walk-In Closet                                                                                                                       | Main                                                                   | 4`11" x 9`4"  |  |  |  |
| Laundry                                                                    | Main                                      | 6`0" x 9`2"                                                               | Storage                                                                                                                              | Main                                                                   | 9`11" x 13`6" |  |  |  |

| Storage<br>Bedroom<br>4pc Bathroom<br>Storage   | Main<br>Basement<br>Basement<br>Basement | 9`11" x 11`9"<br>14`2" x 11`9"<br>9`5" x 5`0"<br>15`2" x 11`4" | Game Room<br>Bedroom<br>Storage<br>Legal/Tax/Financial | Basement<br>Basement<br>Basement | 27`9" x 20`9"<br>9`5" x 13`10"<br>16`7" x 9`11" |  |  |  |
|-------------------------------------------------|------------------------------------------|----------------------------------------------------------------|--------------------------------------------------------|----------------------------------|-------------------------------------------------|--|--|--|
| Title:<br><b>Fee Simple</b><br>Legal Desc:      | 9913489                                  | Zoning:<br><b>A-Gen</b>                                        | Remarks                                                |                                  |                                                 |  |  |  |
| Pub Rmks:<br>Inclusions:<br>Property Listed By: |                                          |                                                                |                                                        |                                  |                                                 |  |  |  |