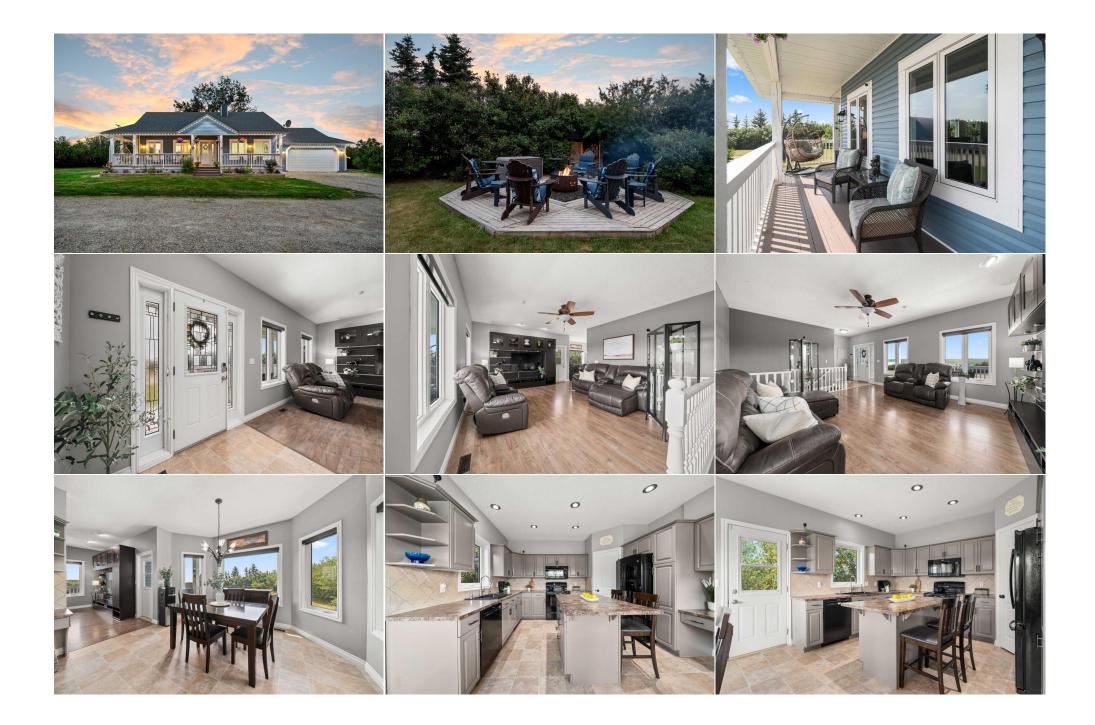

Utilities and Features

| Roof:<br>Heating:                                                          | Asphalt Shingle<br>Forced Air,Natural Gas |                                                                           | Construction:<br>Vinyl Siding,Wood Frame                                                                                             | Construction:<br>Vinyl Siding,Wood Frame                               |               |  |  |  |
|----------------------------------------------------------------------------|-------------------------------------------|---------------------------------------------------------------------------|--------------------------------------------------------------------------------------------------------------------------------------|------------------------------------------------------------------------|---------------|--|--|--|
| Sewer: Septic Tank<br>Ext Feat: Fire Pit,Kennel,Other,Private Yard,Storage |                                           |                                                                           | Flooring:                                                                                                                            |                                                                        |               |  |  |  |
|                                                                            |                                           |                                                                           | Carpet,Laminate,Linoleun<br>Water Source:<br>Private,Well<br>Fnd/Bsmt:<br>Poured Concrete                                            | Carpet,Laminate,Linoleum<br>Water Source:<br>Private,Well<br>Fnd/Bsmt: |               |  |  |  |
| Kitchen Appl:                                                              | -                                         | n Refrigerator,Central Air Condition<br>r,Water Purifier,Window Coverings | tor,Central Air Conditioner,Dishwasher,Electric Stove,Garage Control(s),Microwave Hood Fan,Tankless Water<br>rifier,Window Coverings |                                                                        |               |  |  |  |
| Int Feat:<br>Utilities:                                                    | Breakfast Bar,Ceiling                     | Breakfast Bar,Ceiling Fan(s),Kitchen Island,Open Floorplan,Pantry         |                                                                                                                                      |                                                                        |               |  |  |  |
|                                                                            |                                           | Room Information                                                          |                                                                                                                                      |                                                                        |               |  |  |  |
| Room                                                                       | Level                                     | Dimensions                                                                | <u>Room</u>                                                                                                                          | <u>Level</u>                                                           | Dimensions    |  |  |  |
| Living Room                                                                | Main                                      | 16`0" x 16`6"                                                             | Dining Room                                                                                                                          | Main                                                                   | 13`2" x 10`9" |  |  |  |
| Kitchen                                                                    | Main                                      | 13`2" x 10`6"                                                             | 2pc Bathroom                                                                                                                         | Main                                                                   | 4`10" x 4`9"  |  |  |  |
| Bedroom                                                                    | Main                                      | 9`10" x 12`6"                                                             | Bedroom - Primary                                                                                                                    | Main                                                                   | 13`4" x 12`6" |  |  |  |
| 5pc Ensuite ba                                                             | ath Main                                  | 8`8" x 9`2"                                                               | Walk-In Closet                                                                                                                       | Main                                                                   | 4`11" x 9`4"  |  |  |  |
| Laundry                                                                    | Main                                      | 6`0" x 9`2"                                                               | Storage                                                                                                                              | Main                                                                   | 9`11" x 13`6" |  |  |  |