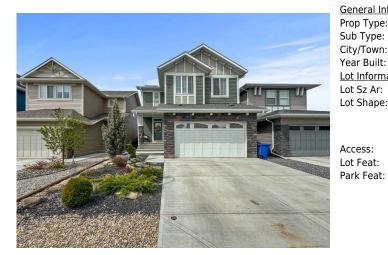

## 203 BAYVIEW Circle, Airdrie T4B 4H2

| MLS®#:  | A2163212 | Area:   | Bayview | Listing<br>Date: | 09/10/24 | List Price: <b>\$799,000</b> |
|---------|----------|---------|---------|------------------|----------|------------------------------|
| Status: | Active   | County: | Airdrie | Change:          | None     | Association: Fort McMurray   |

| General Information |                 |                    |                    | DOM                   |                  |
|---------------------|-----------------|--------------------|--------------------|-----------------------|------------------|
| Prop Type:          | Residential     |                    |                    | 9                     |                  |
| Sub Type:           | Detached        |                    |                    | <u>Layout</u>         |                  |
| City/Town:          | Airdrie         | Finished Floor Ar  | <u>ea</u>          | Beds:                 | 3 (3 )           |
| Year Built:         | 2018            | Abv Sqft:          | 2,308              | Baths:                | 2.5 (2 1)        |
| Lot Information     |                 | Low Sqft:          |                    | Style:                | 2 Storey         |
| Lot Sz Ar:          | 3,905 sqft      | Ttl Sqft:          | 2,308              |                       |                  |
| Lot Shape:          |                 |                    |                    | Parking               |                  |
|                     |                 |                    |                    | Ttl Park:             | 4                |
|                     |                 |                    |                    | Garage Sz:            | 2                |
| Access:             |                 |                    |                    | 5                     |                  |
| Lot Feat:           | Back Yard,Gazel | oo,Low Maintenance | Landscape,Landscap | ed,Underground Sprink | lers,See Remarks |