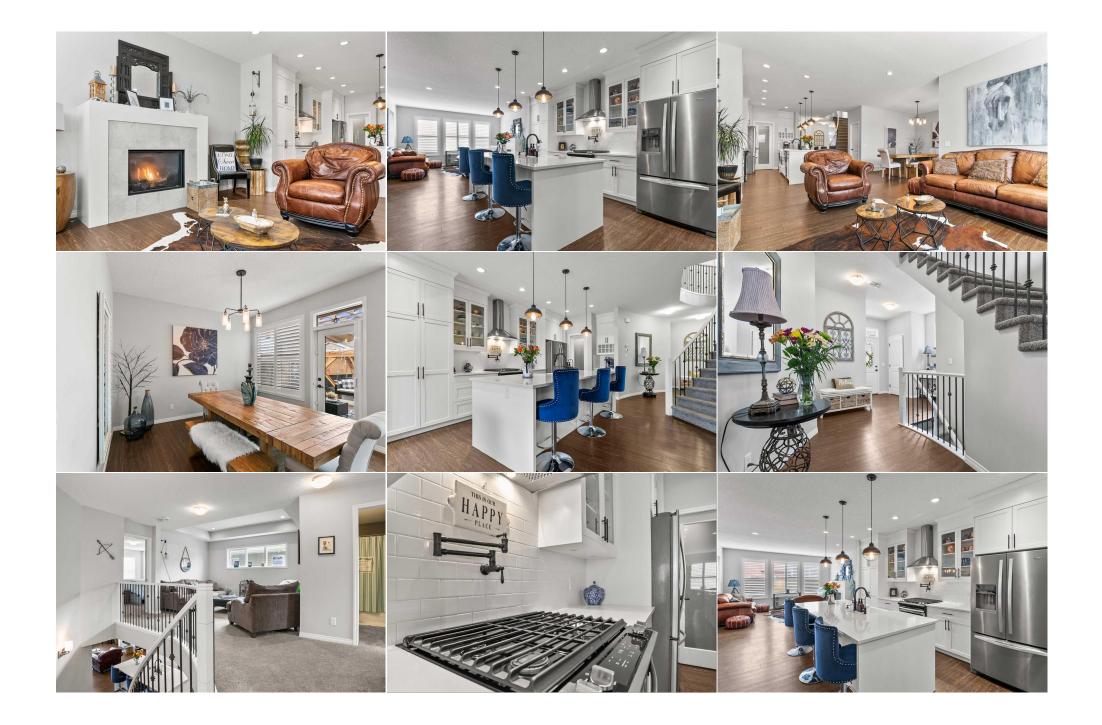

Utilities and Features

| Family Room<br>Bedroom - Primary                | Upper<br>Upper                                                                                                                                                  | 16`1" x 13`4"<br>13`0" x 15`6"                                                                                                                                                                                                                      | Laundry<br>Walk-In Closet<br>Legal/Tax/Financial                                                                                                                                           | Upper<br>Upper                                                                                                                                                                                                   | 7`4" x 9`11"<br>6`2" x 13`10"                                                                                                                                                                                                                                                                                                                                                     |
|-------------------------------------------------|-----------------------------------------------------------------------------------------------------------------------------------------------------------------|-----------------------------------------------------------------------------------------------------------------------------------------------------------------------------------------------------------------------------------------------------|--------------------------------------------------------------------------------------------------------------------------------------------------------------------------------------------|------------------------------------------------------------------------------------------------------------------------------------------------------------------------------------------------------------------|-----------------------------------------------------------------------------------------------------------------------------------------------------------------------------------------------------------------------------------------------------------------------------------------------------------------------------------------------------------------------------------|
| Title:<br><b>Fee Simple</b><br>Legal Desc:      | 1711436                                                                                                                                                         | Zoning:<br><b>R1-U</b>                                                                                                                                                                                                                              |                                                                                                                                                                                            |                                                                                                                                                                                                                  |                                                                                                                                                                                                                                                                                                                                                                                   |
|                                                 |                                                                                                                                                                 |                                                                                                                                                                                                                                                     | Remarks                                                                                                                                                                                    |                                                                                                                                                                                                                  |                                                                                                                                                                                                                                                                                                                                                                                   |
| Pub Rmks:<br>Inclusions:<br>Property Listed By: | a farm sink, GAS RAN<br>walk-in closet that co<br>throughout the home<br>OVERHEAD HEATERS<br>CAVE, fully equipped<br>added convenience.<br>equipped gym. This h | NGE, REVERSE OSMOSIS water fil<br>proveniently connects to the UPP<br>e. Step outside to your own BACI<br>, a fire pit, and low-maintenance<br>with a GARAGE HEATER, EPOXY<br>To top it all off, \$20,000 worth o<br>nome offers unmatched luxury a | tration system, and a POT FILLER at<br>ER LAUNDRY ROOM. You'll love the C<br>(YARD OASIS, featuring a Natural ga<br>landscaping complete with UNDERC<br>flooring, games room, and a second | the stove. The 3-bedroom is<br>QUARTZ COUNTERTOPS, VIN<br>as heated HOT TUB, an OUTE<br>GROUND SPRINKLERS. The d<br>I OPEN BAR. Plus, there's a<br>Delping you save on electricit<br>nd anywhere else. Don't mis | the rest. The chef's kitchen is a true delight, with<br>layout includes a stunning primary suite with a<br>IYL PLANK flooring, and AIR CONDITIONING<br>DOOR KITCHEN, a wrap-around BAR with<br>louble attached garage is the ultimate MAN<br>10x12' storage mezzanine and a workbench for<br>ty bills. The lower level is set up as a fully<br>ss this extraordinary opportunity! |