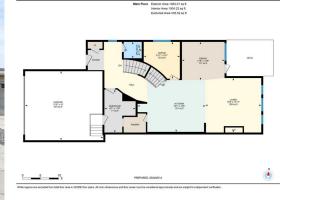

Back Yard,Gazebo,Low Maintenance Landscape,Landscaped,Underground Sprinklers,See Remarks Double Garage Attached

| Roof: Asphalt Shingle<br>Heating: Fireplace(s),Forced Air,Natural Gas |                                         |                                             | Construction:<br>Concrete,Wood Frame                |                      |                                 |  |
|-----------------------------------------------------------------------|-----------------------------------------|---------------------------------------------|-----------------------------------------------------|----------------------|---------------------------------|--|
| Sewer:                                                                |                                         |                                             | Flooring:                                           |                      |                                 |  |
| Ext Feat:                                                             | Barbecue, BBQ gas line, Fire Pit, Outdo | bor                                         | Carpet, Vinyl Plank                                 | Carpet, Vinyl Plank  |                                 |  |
|                                                                       | Grill,Outdoor Kitchen                   |                                             | Water Source:                                       |                      |                                 |  |
|                                                                       |                                         |                                             | Fnd/Bsmt:                                           |                      |                                 |  |
|                                                                       |                                         |                                             | Poured Concrete                                     |                      |                                 |  |
| Kitchen Appl: Dishwasher, Dryer, Gas Stove, Refrigerator, Washer      |                                         |                                             |                                                     |                      |                                 |  |
|                                                                       |                                         |                                             |                                                     |                      |                                 |  |
| Int Feat:<br>Utilities:                                               | Double Vanity,Kitch                     | en Island,No Smoking Home,Open F            | loorplan,Pantry,Quartz Counters                     |                      |                                 |  |
|                                                                       | Double Vanity,Kitch                     | en Island,No Smoking Home,Open F            | loorplan,Pantry,Quartz Counters<br>Room Information |                      |                                 |  |
|                                                                       | Double Vanity,Kitcho                    | en Island,No Smoking Home,Open F            |                                                     | Level                | Dimensions                      |  |
| Utilities:                                                            | Level                                   |                                             | Room Information                                    | <u>Level</u><br>Main | Dimensions<br>10`6" x 11`8"     |  |
| Utilities:                                                            | Level                                   | Dimensions                                  | Room Information                                    |                      |                                 |  |
| Utilities:<br>Room<br>2pc Bathroom                                    | <u>Level</u><br>Main                    | <u>Dimensions</u><br><b>4`6" x 4`11"</b>    | Room Information   Room   Dining Room               | Main                 | 10`6" x 11`8"                   |  |
| Utilities:<br><u>Room</u><br>2pc Bathroom<br>Kitchen                  | <u>Level</u><br>Main<br>Main<br>Main    | Dimensions<br>4`6" x 4`11"<br>14`5" x 18`7" | Room Information   Room   Dining Room   Living Room | Main<br>Main         | 10`6" x 11`8"<br>14`11" x 15`4" |  |

Utilities and Features

| Family Room<br>Bedroom - Primary                | Upper<br>Upper                                                                                                                                                  | 16`1" x 13`4"<br>13`0" x 15`6"                                                                                                                                                                                                                      | Laundry<br>Walk-In Closet<br>Legal/Tax/Financial                                                                                                                                           | Upper<br>Upper                                                                                                                                                                                                   | 7`4" x 9`11"<br>6`2" x 13`10"                                                                                                                                                                                                                                                                                                                                                     |
|-------------------------------------------------|-----------------------------------------------------------------------------------------------------------------------------------------------------------------|-----------------------------------------------------------------------------------------------------------------------------------------------------------------------------------------------------------------------------------------------------|--------------------------------------------------------------------------------------------------------------------------------------------------------------------------------------------|------------------------------------------------------------------------------------------------------------------------------------------------------------------------------------------------------------------|-----------------------------------------------------------------------------------------------------------------------------------------------------------------------------------------------------------------------------------------------------------------------------------------------------------------------------------------------------------------------------------|
| Title:<br><b>Fee Simple</b><br>Legal Desc:      | 1711436                                                                                                                                                         | Zoning:<br><b>R1-U</b>                                                                                                                                                                                                                              |                                                                                                                                                                                            |                                                                                                                                                                                                                  |                                                                                                                                                                                                                                                                                                                                                                                   |
|                                                 |                                                                                                                                                                 |                                                                                                                                                                                                                                                     | Remarks                                                                                                                                                                                    |                                                                                                                                                                                                                  |                                                                                                                                                                                                                                                                                                                                                                                   |
| Pub Rmks:<br>Inclusions:<br>Property Listed By: | a farm sink, GAS RAN<br>walk-in closet that co<br>throughout the home<br>OVERHEAD HEATERS<br>CAVE, fully equipped<br>added convenience.<br>equipped gym. This h | NGE, REVERSE OSMOSIS water fil<br>proveniently connects to the UPP<br>e. Step outside to your own BACI<br>, a fire pit, and low-maintenance<br>with a GARAGE HEATER, EPOXY<br>To top it all off, \$20,000 worth o<br>nome offers unmatched luxury a | tration system, and a POT FILLER at<br>ER LAUNDRY ROOM. You'll love the C<br>(YARD OASIS, featuring a Natural ga<br>landscaping complete with UNDERC<br>flooring, games room, and a second | the stove. The 3-bedroom is<br>QUARTZ COUNTERTOPS, VIN<br>as heated HOT TUB, an OUTE<br>GROUND SPRINKLERS. The d<br>I OPEN BAR. Plus, there's a<br>Delping you save on electricit<br>nd anywhere else. Don't mis | the rest. The chef's kitchen is a true delight, with<br>layout includes a stunning primary suite with a<br>IYL PLANK flooring, and AIR CONDITIONING<br>DOOR KITCHEN, a wrap-around BAR with<br>louble attached garage is the ultimate MAN<br>10x12' storage mezzanine and a workbench for<br>ty bills. The lower level is set up as a fully<br>ss this extraordinary opportunity! |