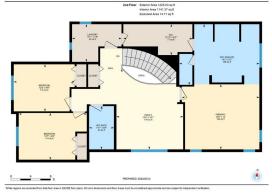

Back Yard,Gazebo,Low Maintenance Landscape,Landscaped,Underground Sprinklers,See Remarks Double Garage Attached

| Roof: Asphalt Shingle<br>Heating: Fireplace(s),Forced Air,Natural Gas |                                         |                                             | Construction:<br>Concrete,Wood Frame                |                      |                                 |  |
|-----------------------------------------------------------------------|-----------------------------------------|---------------------------------------------|-----------------------------------------------------|----------------------|---------------------------------|--|
| Sewer:                                                                |                                         |                                             | Flooring:                                           |                      |                                 |  |
| Ext Feat:                                                             | Barbecue, BBQ gas line, Fire Pit, Outdo | bor                                         | Carpet, Vinyl Plank                                 | Carpet, Vinyl Plank  |                                 |  |
|                                                                       | Grill,Outdoor Kitchen                   |                                             | Water Source:                                       |                      |                                 |  |
|                                                                       |                                         |                                             | Fnd/Bsmt:                                           |                      |                                 |  |
|                                                                       |                                         |                                             | Poured Concrete                                     |                      |                                 |  |
| Kitchen Appl: Dishwasher, Dryer, Gas Stove, Refrigerator, Washer      |                                         |                                             |                                                     |                      |                                 |  |
|                                                                       |                                         |                                             |                                                     |                      |                                 |  |
| Int Feat:<br>Utilities:                                               | Double Vanity,Kitch                     | en Island,No Smoking Home,Open F            | loorplan,Pantry,Quartz Counters                     |                      |                                 |  |
|                                                                       | Double Vanity,Kitch                     | en Island,No Smoking Home,Open F            | loorplan,Pantry,Quartz Counters<br>Room Information |                      |                                 |  |
|                                                                       | Double Vanity,Kitcho                    | en Island,No Smoking Home,Open F            |                                                     | Level                | Dimensions                      |  |
| Utilities:                                                            | Level                                   |                                             | Room Information                                    | <u>Level</u><br>Main | Dimensions<br>10`6" x 11`8"     |  |
| Utilities:                                                            | Level                                   | Dimensions                                  | Room Information                                    |                      |                                 |  |
| Utilities:<br>Room<br>2pc Bathroom                                    | <u>Level</u><br>Main                    | <u>Dimensions</u><br><b>4`6" x 4`11"</b>    | Room Information   Room   Dining Room               | Main                 | 10`6" x 11`8"                   |  |
| Utilities:<br><u>Room</u><br>2pc Bathroom<br>Kitchen                  | <u>Level</u><br>Main<br>Main<br>Main    | Dimensions<br>4`6" x 4`11"<br>14`5" x 18`7" | Room Information   Room   Dining Room   Living Room | Main<br>Main         | 10`6" x 11`8"<br>14`11" x 15`4" |  |

Utilities and Features

| Family Room<br>Bedroom - Primary                | Upper<br>Upper                                                                                                                                                  | 16`1" x 13`4"<br>13`0" x 15`6"                                                                                                                                                                                                                      | Laundry<br>Walk-In Closet<br>Legal/Tax/Financial                                                                                                                                           | Upper<br>Upper                                                                                                                                                                                                   | 7`4" x 9`11"<br>6`2" x 13`10"                                                                                                                                                                                                                                                                                                                                                     |
|-------------------------------------------------|-----------------------------------------------------------------------------------------------------------------------------------------------------------------|-----------------------------------------------------------------------------------------------------------------------------------------------------------------------------------------------------------------------------------------------------|--------------------------------------------------------------------------------------------------------------------------------------------------------------------------------------------|------------------------------------------------------------------------------------------------------------------------------------------------------------------------------------------------------------------|-----------------------------------------------------------------------------------------------------------------------------------------------------------------------------------------------------------------------------------------------------------------------------------------------------------------------------------------------------------------------------------|
| Title:<br><b>Fee Simple</b><br>Legal Desc:      | 1711436                                                                                                                                                         | Zoning:<br><b>R1-U</b>                                                                                                                                                                                                                              |                                                                                                                                                                                            |                                                                                                                                                                                                                  |                                                                                                                                                                                                                                                                                                                                                                                   |
|                                                 |                                                                                                                                                                 |                                                                                                                                                                                                                                                     | Remarks                                                                                                                                                                                    |                                                                                                                                                                                                                  |                                                                                                                                                                                                                                                                                                                                                                                   |
| Pub Rmks:<br>Inclusions:<br>Property Listed By: | a farm sink, GAS RAN<br>walk-in closet that co<br>throughout the home<br>OVERHEAD HEATERS<br>CAVE, fully equipped<br>added convenience.<br>equipped gym. This h | NGE, REVERSE OSMOSIS water fil<br>proveniently connects to the UPP<br>e. Step outside to your own BACI<br>, a fire pit, and low-maintenance<br>with a GARAGE HEATER, EPOXY<br>To top it all off, \$20,000 worth o<br>nome offers unmatched luxury a | tration system, and a POT FILLER at<br>ER LAUNDRY ROOM. You'll love the C<br>(YARD OASIS, featuring a Natural ga<br>landscaping complete with UNDERC<br>flooring, games room, and a second | the stove. The 3-bedroom is<br>QUARTZ COUNTERTOPS, VIN<br>as heated HOT TUB, an OUTE<br>GROUND SPRINKLERS. The d<br>I OPEN BAR. Plus, there's a<br>Delping you save on electricit<br>nd anywhere else. Don't mis | the rest. The chef's kitchen is a true delight, with<br>layout includes a stunning primary suite with a<br>IYL PLANK flooring, and AIR CONDITIONING<br>DOOR KITCHEN, a wrap-around BAR with<br>louble attached garage is the ultimate MAN<br>10x12' storage mezzanine and a workbench for<br>ty bills. The lower level is set up as a fully<br>ss this extraordinary opportunity! |