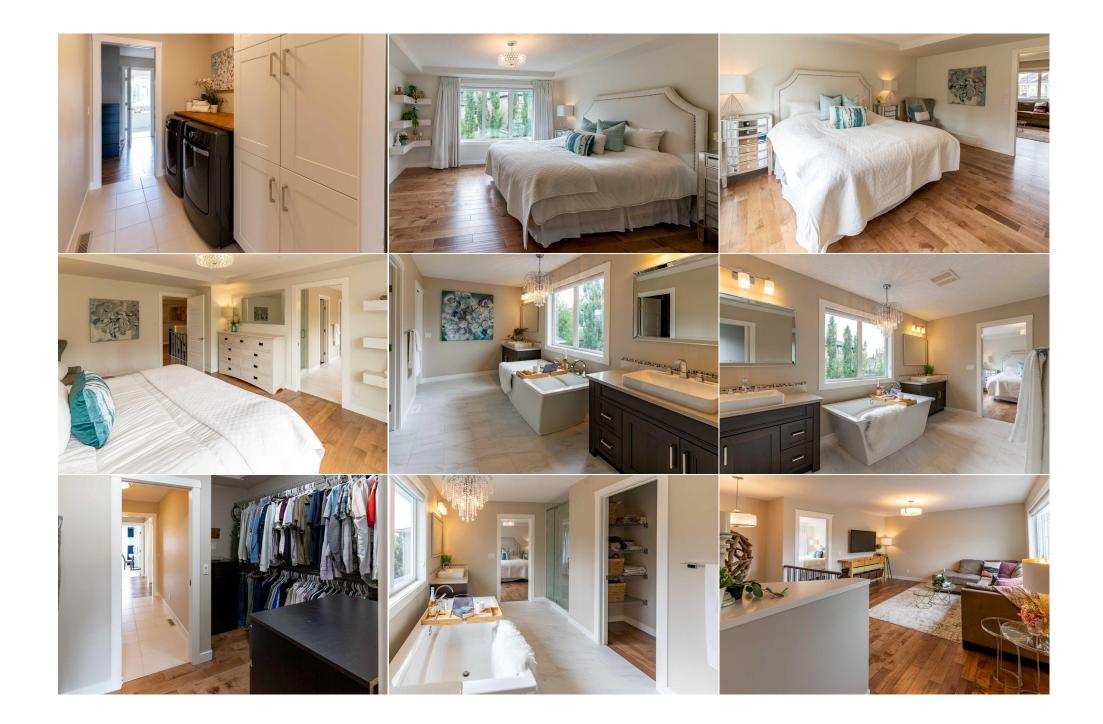

| Media Room<br>Exercise Room                     | Lower<br>Lower                                                                                                                                                                                                                                                                                                                                                                                                                                                                                                                                                                                                                                                                                                                                                                                                                                                                                                                                                                                                                                                                                                                                                                                                                                                                                                                                                                                                                                                                                                                                                                                                                                                                                                                                                                                                                                                                                                                                                                                                                                                                                                                                                     | 16`8" x 16`3"<br>14`8" x 16`5" | Game Room<br>Flex Space                     | Lower<br>Lower | 11`7" x 9`1"<br>15`7" x 8`0" |  |  |
|-------------------------------------------------|--------------------------------------------------------------------------------------------------------------------------------------------------------------------------------------------------------------------------------------------------------------------------------------------------------------------------------------------------------------------------------------------------------------------------------------------------------------------------------------------------------------------------------------------------------------------------------------------------------------------------------------------------------------------------------------------------------------------------------------------------------------------------------------------------------------------------------------------------------------------------------------------------------------------------------------------------------------------------------------------------------------------------------------------------------------------------------------------------------------------------------------------------------------------------------------------------------------------------------------------------------------------------------------------------------------------------------------------------------------------------------------------------------------------------------------------------------------------------------------------------------------------------------------------------------------------------------------------------------------------------------------------------------------------------------------------------------------------------------------------------------------------------------------------------------------------------------------------------------------------------------------------------------------------------------------------------------------------------------------------------------------------------------------------------------------------------------------------------------------------------------------------------------------------|--------------------------------|---------------------------------------------|----------------|------------------------------|--|--|
| 3pc Bathroom                                    | Lower                                                                                                                                                                                                                                                                                                                                                                                                                                                                                                                                                                                                                                                                                                                                                                                                                                                                                                                                                                                                                                                                                                                                                                                                                                                                                                                                                                                                                                                                                                                                                                                                                                                                                                                                                                                                                                                                                                                                                                                                                                                                                                                                                              | 4`11" x 7`6"                   | Furnace/Utility Room<br>Legal/Tax/Financial | Lower          | 13`1" x 11`1"                |  |  |
| Title:<br><b>Fee Simple</b><br>Legal Desc:      | 0814240                                                                                                                                                                                                                                                                                                                                                                                                                                                                                                                                                                                                                                                                                                                                                                                                                                                                                                                                                                                                                                                                                                                                                                                                                                                                                                                                                                                                                                                                                                                                                                                                                                                                                                                                                                                                                                                                                                                                                                                                                                                                                                                                                            | Zoning:<br><b>R-1</b>          | Remarks                                     |                |                              |  |  |
| Pub Rmks:<br>Inclusions:<br>Property Listed By: | Welcome to this Executive home in the lake community of Auburn Bay! This lake access property has a direct & private pathway to the lake only steps from your<br>back yard. 4 season lake living from hot summer nights to skating in the winter. This original owner home has over 3500 square feet of development and is move in<br>ready. The open floor plan is sure to impress with 9 foot ceilings, main floor office with custom built ins, sliding pine barn door, & butcher block counters. This cheft<br>dream kitchen has beautiful quartz counters, 9 foot island, full stainless steel appliances including an induction cooktop and 64 inch wide full sized freezer and<br>fridge, and a custom built 10 feet wide pantry with sliding doors. The kitchen is open to the large 17 foot wide dining area big enough for all the holiday dinner<br>parties. This space also includes a cozy fireplace in the living room and a ton of natural light coming in the south facing backyard. The mud room is an amazing<br>space for all your storage needs right off the garage door. A 2 piece bathroom completes this level. Step outside to the covered patio with wainut plank ceiling to b<br>enjoyed rain or shine. The lush backyard features a slate flagstone fire pit area with natural gas hookup. The elegant curved staircase with metal spindles leads you<br>to the second level. Upstairs you will find the king sized primary bedroom with a spacious 6 piece ensuite bathroom with separate double vanities, & luxurious free<br>standing soaker tub lit with a chandelier. The beautiful shower has 10mm frameless glass door. The ensuite leads directly into the walk in closet & through to<br>laudditional 4 piece bathroom and bonus room to complete this level. The basement is fully developed with a large family and games room. The massive<br>fireface is custom built thar refaced stone & maple surround. Projector is discretely positioned in the bulkhead and the screen retracts into ceiling for a clean look<br>when not in use. There is plumbing roughed in behind the wall under the TV in the games room for a |                                |                                             |                |                              |  |  |