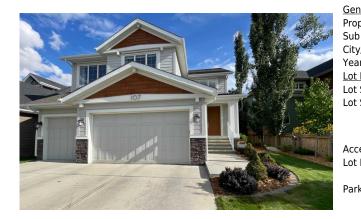

## 107 AUBURN SOUND Manor, Calgary T3M 0G6

| MLS®#:  | A2163232 | Area:   | Auburn Bay | Listing<br>Date: | 09/05/24 | List Price: <b>\$1,280,000</b> |
|---------|----------|---------|------------|------------------|----------|--------------------------------|
| Status: | Active   | County: | Calgary    | Change:          | None     | Association: Fort McMurray     |

| Media Room<br>Exercise Room                     | Lower<br>Lower                                                                                                                                                                                                                                                                                                                                                                                                                                                                                                                                                                                                                                                                                                                                                                                                                                                                                                                                                                                                                                                                                                                                                                                                                                                                                                                                                                                                                                                                                                                                                                                                                                                                                                                                                                                                                                                                                                                                                                                                                                                                                                                                                     | 16`8" x 16`3"<br>14`8" x 16`5" | Game Room<br>Flex Space                     | Lower<br>Lower | 11`7" x 9`1"<br>15`7" x 8`0" |  |  |
|-------------------------------------------------|--------------------------------------------------------------------------------------------------------------------------------------------------------------------------------------------------------------------------------------------------------------------------------------------------------------------------------------------------------------------------------------------------------------------------------------------------------------------------------------------------------------------------------------------------------------------------------------------------------------------------------------------------------------------------------------------------------------------------------------------------------------------------------------------------------------------------------------------------------------------------------------------------------------------------------------------------------------------------------------------------------------------------------------------------------------------------------------------------------------------------------------------------------------------------------------------------------------------------------------------------------------------------------------------------------------------------------------------------------------------------------------------------------------------------------------------------------------------------------------------------------------------------------------------------------------------------------------------------------------------------------------------------------------------------------------------------------------------------------------------------------------------------------------------------------------------------------------------------------------------------------------------------------------------------------------------------------------------------------------------------------------------------------------------------------------------------------------------------------------------------------------------------------------------|--------------------------------|---------------------------------------------|----------------|------------------------------|--|--|
| 3pc Bathroom                                    | Lower                                                                                                                                                                                                                                                                                                                                                                                                                                                                                                                                                                                                                                                                                                                                                                                                                                                                                                                                                                                                                                                                                                                                                                                                                                                                                                                                                                                                                                                                                                                                                                                                                                                                                                                                                                                                                                                                                                                                                                                                                                                                                                                                                              | 4`11" x 7`6"                   | Furnace/Utility Room<br>Legal/Tax/Financial | Lower          | 13`1" x 11`1"                |  |  |
| Title:<br><b>Fee Simple</b><br>Legal Desc:      | 0814240                                                                                                                                                                                                                                                                                                                                                                                                                                                                                                                                                                                                                                                                                                                                                                                                                                                                                                                                                                                                                                                                                                                                                                                                                                                                                                                                                                                                                                                                                                                                                                                                                                                                                                                                                                                                                                                                                                                                                                                                                                                                                                                                                            | Zoning:<br><b>R-1</b>          | Remarks                                     |                |                              |  |  |
| Pub Rmks:<br>Inclusions:<br>Property Listed By: | Welcome to this Executive home in the lake community of Auburn Bay! This lake access property has a direct & private pathway to the lake only steps from your<br>back yard. 4 season lake living from hot summer nights to skating in the winter. This original owner home has over 3500 square feet of development and is move in<br>ready. The open floor plan is sure to impress with 9 foot ceilings, main floor office with custom built ins, sliding pine barn door, & butcher block counters. This cheft<br>dream kitchen has beautiful quartz counters, 9 foot island, full stainless steel appliances including an induction cooktop and 64 inch wide full sized freezer and<br>fridge, and a custom built 10 feet wide pantry with sliding doors. The kitchen is open to the large 17 foot wide dining area big enough for all the holiday dinner<br>parties. This space also includes a cozy fireplace in the living room and a ton of natural light coming in the south facing backyard. The mud room is an amazing<br>space for all your storage needs right off the garage door. A 2 piece bathroom completes this level. Step outside to the covered patio with wainut plank ceiling to b<br>enjoyed rain or shine. The lush backyard features a slate flagstone fire pit area with natural gas hookup. The elegant curved staircase with metal spindles leads you<br>to the second level. Upstairs you will find the king sized primary bedroom with a spacious 6 piece ensuite bathroom with separate double vanities, & luxurious free<br>standing soaker tub lit with a chandelier. The beautiful shower has 10mm frameless glass door. The ensuite leads directly into the walk in closet & through to<br>laudditional 4 piece bathroom and bonus room to complete this level. The basement is fully developed with a large family and games room. The massive<br>fireface is custom built thar refaced stone & maple surround. Projector is discretely positioned in the bulkhead and the screen retracts into ceiling for a clean look<br>when not in use. There is plumbing roughed in behind the wall under the TV in the games room for a |                                |                                             |                |                              |  |  |