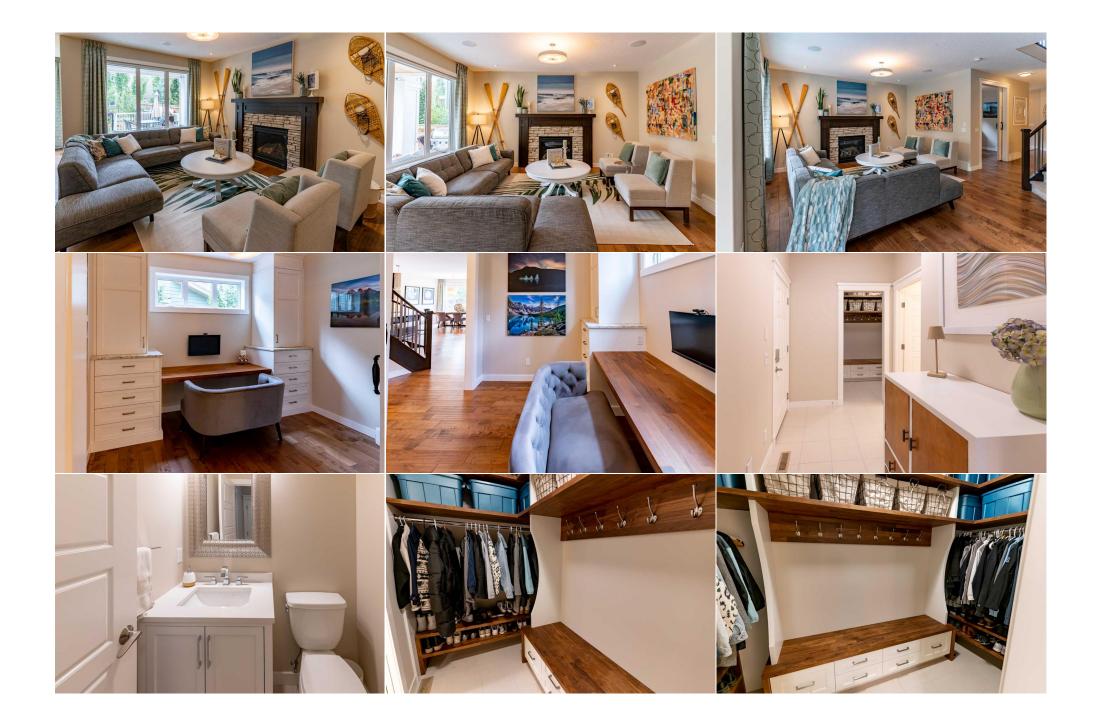

| Media Room<br>Exercise Room                     | Lower<br>Lower                                                                                                                                                                                                                                                                                                                                                                                                                                                                                                                                                                                                                                                                                                                                                                                                                                                                                                                                                                                                                                                                                                                                                                                                                                                                                                                                                                                                                                                                                                                                                                                                                                                                                                                                                                                                                                                                                                                                                                                                                                                                                                                                                     | 16`8" x 16`3"<br>14`8" x 16`5" | Game Room<br>Flex Space                     | Lower<br>Lower | 11`7" x 9`1"<br>15`7" x 8`0" |  |  |
|-------------------------------------------------|--------------------------------------------------------------------------------------------------------------------------------------------------------------------------------------------------------------------------------------------------------------------------------------------------------------------------------------------------------------------------------------------------------------------------------------------------------------------------------------------------------------------------------------------------------------------------------------------------------------------------------------------------------------------------------------------------------------------------------------------------------------------------------------------------------------------------------------------------------------------------------------------------------------------------------------------------------------------------------------------------------------------------------------------------------------------------------------------------------------------------------------------------------------------------------------------------------------------------------------------------------------------------------------------------------------------------------------------------------------------------------------------------------------------------------------------------------------------------------------------------------------------------------------------------------------------------------------------------------------------------------------------------------------------------------------------------------------------------------------------------------------------------------------------------------------------------------------------------------------------------------------------------------------------------------------------------------------------------------------------------------------------------------------------------------------------------------------------------------------------------------------------------------------------|--------------------------------|---------------------------------------------|----------------|------------------------------|--|--|
| 3pc Bathroom                                    | Lower                                                                                                                                                                                                                                                                                                                                                                                                                                                                                                                                                                                                                                                                                                                                                                                                                                                                                                                                                                                                                                                                                                                                                                                                                                                                                                                                                                                                                                                                                                                                                                                                                                                                                                                                                                                                                                                                                                                                                                                                                                                                                                                                                              | 4`11" x 7`6"                   | Furnace/Utility Room<br>Legal/Tax/Financial | Lower          | 13`1" x 11`1"                |  |  |
| Title:<br><b>Fee Simple</b><br>Legal Desc:      | 0814240                                                                                                                                                                                                                                                                                                                                                                                                                                                                                                                                                                                                                                                                                                                                                                                                                                                                                                                                                                                                                                                                                                                                                                                                                                                                                                                                                                                                                                                                                                                                                                                                                                                                                                                                                                                                                                                                                                                                                                                                                                                                                                                                                            | Zoning:<br><b>R-1</b>          | Remarks                                     |                |                              |  |  |
| Pub Rmks:<br>Inclusions:<br>Property Listed By: | Welcome to this Executive home in the lake community of Auburn Bay! This lake access property has a direct & private pathway to the lake only steps from your<br>back yard. 4 season lake living from hot summer nights to skating in the winter. This original owner home has over 3500 square feet of development and is move in<br>ready. The open floor plan is sure to impress with 9 foot ceilings, main floor office with custom built ins, sliding pine barn door, & butcher block counters. This cheft<br>dream kitchen has beautiful quartz counters, 9 foot island, full stainless steel appliances including an induction cooktop and 64 inch wide full sized freezer and<br>fridge, and a custom built 10 feet wide pantry with sliding doors. The kitchen is open to the large 17 foot wide dining area big enough for all the holiday dinner<br>parties. This space also includes a cozy fireplace in the living room and a ton of natural light coming in the south facing backyard. The mud room is an amazing<br>space for all your storage needs right off the garage door. A 2 piece bathroom completes this level. Step outside to the covered patio with wainut plank ceiling to b<br>enjoyed rain or shine. The lush backyard features a slate flagstone fire pit area with natural gas hookup. The elegant curved staircase with metal spindles leads you<br>to the second level. Upstairs you will find the king sized primary bedroom with a spacious 6 piece ensuite bathroom with separate double vanities, & luxurious free<br>standing soaker tub lit with a chandelier. The beautiful shower has 10mm frameless glass door. The ensuite leads directly into the walk in closet & through to<br>laudditional 4 piece bathroom and bonus room to complete this level. The basement is fully developed with a large family and games room. The massive<br>fireface is custom built thar refaced stone & maple surround. Projector is discretely positioned in the bulkhead and the screen retracts into ceiling for a clean look<br>when not in use. There is plumbing roughed in behind the wall under the TV in the games room for a |                                |                                             |                |                              |  |  |