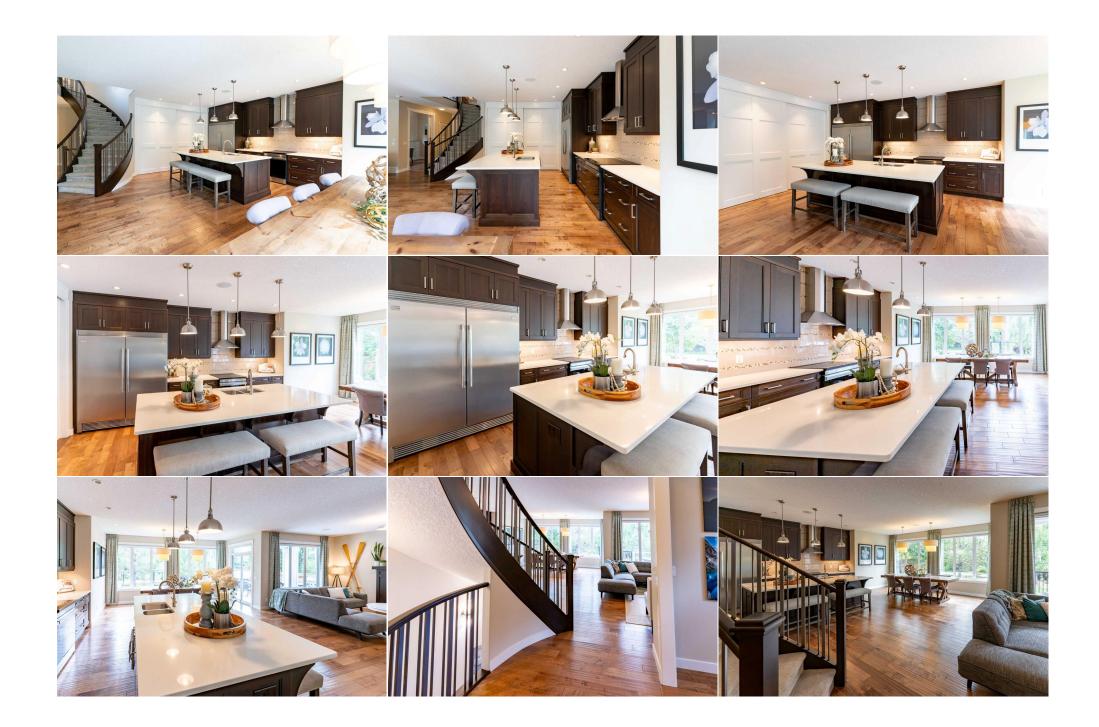

| Media Room<br>Exercise Room                     | Lower<br>Lower                                                                                                                                                                                                                                                                                                                                                                                                                                                                                                                                                                                                                                                                                                                                                                                                                                                                                                                                                                                                                                                                                                                                                                                                                                                                                                                                                                                                                                                                                                                                                                                                                                                                                                                                                                                                                                                                                                                                                                                                                                                                                                                                                     | 16`8" x 16`3"<br>14`8" x 16`5" | Game Room<br>Flex Space                     | Lower<br>Lower | 11`7" x 9`1"<br>15`7" x 8`0" |  |  |
|-------------------------------------------------|--------------------------------------------------------------------------------------------------------------------------------------------------------------------------------------------------------------------------------------------------------------------------------------------------------------------------------------------------------------------------------------------------------------------------------------------------------------------------------------------------------------------------------------------------------------------------------------------------------------------------------------------------------------------------------------------------------------------------------------------------------------------------------------------------------------------------------------------------------------------------------------------------------------------------------------------------------------------------------------------------------------------------------------------------------------------------------------------------------------------------------------------------------------------------------------------------------------------------------------------------------------------------------------------------------------------------------------------------------------------------------------------------------------------------------------------------------------------------------------------------------------------------------------------------------------------------------------------------------------------------------------------------------------------------------------------------------------------------------------------------------------------------------------------------------------------------------------------------------------------------------------------------------------------------------------------------------------------------------------------------------------------------------------------------------------------------------------------------------------------------------------------------------------------|--------------------------------|---------------------------------------------|----------------|------------------------------|--|--|
| 3pc Bathroom                                    | Lower                                                                                                                                                                                                                                                                                                                                                                                                                                                                                                                                                                                                                                                                                                                                                                                                                                                                                                                                                                                                                                                                                                                                                                                                                                                                                                                                                                                                                                                                                                                                                                                                                                                                                                                                                                                                                                                                                                                                                                                                                                                                                                                                                              | 4`11" x 7`6"                   | Furnace/Utility Room<br>Legal/Tax/Financial | Lower          | 13`1" x 11`1"                |  |  |
| Title:<br><b>Fee Simple</b><br>Legal Desc:      | 0814240                                                                                                                                                                                                                                                                                                                                                                                                                                                                                                                                                                                                                                                                                                                                                                                                                                                                                                                                                                                                                                                                                                                                                                                                                                                                                                                                                                                                                                                                                                                                                                                                                                                                                                                                                                                                                                                                                                                                                                                                                                                                                                                                                            | Zoning:<br><b>R-1</b>          | Remarks                                     |                |                              |  |  |
| Pub Rmks:<br>Inclusions:<br>Property Listed By: | Welcome to this Executive home in the lake community of Auburn Bay! This lake access property has a direct & private pathway to the lake only steps from your<br>back yard. 4 season lake living from hot summer nights to skating in the winter. This original owner home has over 3500 square feet of development and is move in<br>ready. The open floor plan is sure to impress with 9 foot ceilings, main floor office with custom built ins, sliding pine barn door, & butcher block counters. This cheft<br>dream kitchen has beautiful quartz counters, 9 foot island, full stainless steel appliances including an induction cooktop and 64 inch wide full sized freezer and<br>fridge, and a custom built 10 feet wide pantry with sliding doors. The kitchen is open to the large 17 foot wide dining area big enough for all the holiday dinner<br>parties. This space also includes a cozy fireplace in the living room and a ton of natural light coming in the south facing backyard. The mud room is an amazing<br>space for all your storage needs right off the garage door. A 2 piece bathroom completes this level. Step outside to the covered patio with wainut plank ceiling to b<br>enjoyed rain or shine. The lush backyard features a slate flagstone fire pit area with natural gas hookup. The elegant curved staircase with metal spindles leads you<br>to the second level. Upstairs you will find the king sized primary bedroom with a spacious 6 piece ensuite bathroom with separate double vanities, & luxurious free<br>standing soaker tub lit with a chandelier. The beautiful shower has 10mm frameless glass door. The ensuite leads directly into the walk in closet & through to<br>laudditional 4 piece bathroom and bonus room to complete this level. The basement is fully developed with a large family and games room. The massive<br>fireface is custom built thar refaced stone & maple surround. Projector is discretely positioned in the bulkhead and the screen retracts into ceiling for a clean look<br>when not in use. There is plumbing roughed in behind the wall under the TV in the games room for a |                                |                                             |                |                              |  |  |