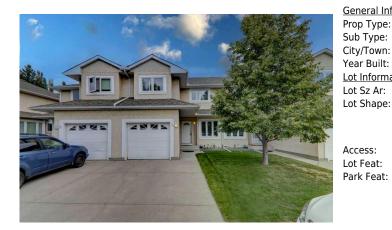

## 388 SANDARAC Drive #36, Calgary T3K 4E3

| MLS®#:  | A2163260 | Area:   | Sandstone Valley | Listing          | 09/05/24 | List Price: <b>\$479,900</b> |
|---------|----------|---------|------------------|------------------|----------|------------------------------|
| Status: | Pending  | County: | Calgary          | Date:<br>Change: | None     | Association: Fort McMurray   |

| ss:             |               |                     |       | Garage Sz: | 2         |
|-----------------|---------------|---------------------|-------|------------|-----------|
|                 |               |                     |       | Ttl Park:  | 2         |
| hape:           |               |                     |       | Parking    |           |
| z Ar:           | 1,980 sqft    | Ttl Sqft:           | 1,532 |            |           |
| nformation      |               | Low Sqft:           |       | Style:     | 2 Storey  |
| Built:          | 1992          | Abv Sqft:           | 1,532 | Baths:     | 3.5 (3 1) |
| Town:           | Calgary       | Finished Floor Area |       | Beds:      | 4(31)     |
| Гуре:           | Row/Townhouse |                     |       | Layout     |           |
| Туре:           | Residential   |                     |       | 14         |           |
| ral Information |               |                     |       | DOM        |           |