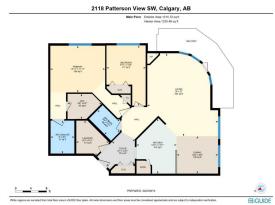

Utilities and Features

| Roof:<br>Heating: | In Floor,Natu  | Construction:       |                                                                                  |                                  |                                                                  |                   |  |  |  |  |
|-------------------|----------------|---------------------|----------------------------------------------------------------------------------|----------------------------------|------------------------------------------------------------------|-------------------|--|--|--|--|
| 5                 | In Floor, Natu | lial Gas            |                                                                                  | •                                | Stucco,Wood Frame<br>Flooring:<br>Laminate,Tile<br>Water Source: |                   |  |  |  |  |
| Sewer:            |                |                     |                                                                                  | 5                                |                                                                  |                   |  |  |  |  |
| Ext Feat:         | Balcony        |                     |                                                                                  | •                                |                                                                  |                   |  |  |  |  |
|                   |                |                     |                                                                                  | Water Source:                    |                                                                  |                   |  |  |  |  |
|                   |                | Fnd/Bsmt:           |                                                                                  |                                  |                                                                  |                   |  |  |  |  |
| Kitchen Appl:     |                | Dishwasher,Dryer,   | Electric Stove,Garage Control(s),Garbu                                           | ırator,Range Hood,Refrigerator,W | tor,Range Hood,Refrigerator,Washer,Window Coverings              |                   |  |  |  |  |
|                   |                | Breakfast Bar, Cent | ntral Vacuum,Open Floorplan,Quartz Counters,Vaulted Ceiling(s),Walk-In Closet(s) |                                  |                                                                  |                   |  |  |  |  |
|                   |                |                     |                                                                                  |                                  |                                                                  |                   |  |  |  |  |
|                   |                | Room Information    |                                                                                  |                                  |                                                                  |                   |  |  |  |  |
| Room              |                | Level               | Dimensions                                                                       | <u>Room</u>                      | Level                                                            | <u>Dimensions</u> |  |  |  |  |
| Foyer             |                | Main                | 8`1" x 9`11"                                                                     | Kitchen                          | Main                                                             | 13`11" x 10`2"    |  |  |  |  |
| Living Room       |                | Main                | 21`0" x 18`0"                                                                    | Dining Room                      | Main                                                             | 9`6" x 10`6"      |  |  |  |  |
| Bedroom - Pr      | rimary         | Main                | 11`11" x 13`11"                                                                  | 3pc Ensuite bath                 | Main                                                             | 8`4" x 6`0"       |  |  |  |  |
| Walk-In Close     | et             | Main                | 6`4" x 8`8"                                                                      | Bedroom                          | Main                                                             | 15`4" x 9`11"     |  |  |  |  |
| 4pc Bathroom      |                | Main                | 7`11" x 5`4"                                                                     | Laundry                          | Main                                                             | 8`11" x 8`3"      |  |  |  |  |
|                   |                |                     |                                                                                  | Legal/Tax/Financial              |                                                                  |                   |  |  |  |  |
|                   |                |                     |                                                                                  |                                  |                                                                  |                   |  |  |  |  |