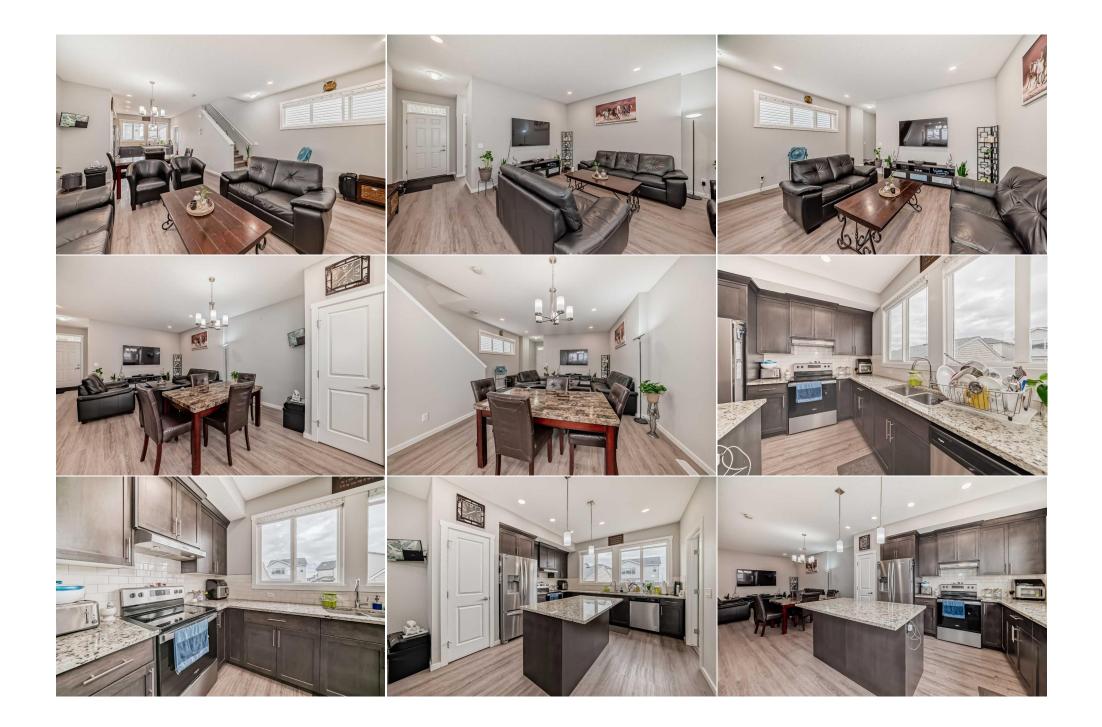

Utilities and Features

| Roof:<br>Heating:       | Asphalt Shingle<br>Central,Forced Air,Natural Gas                           |                                                                                                                   | Construction:<br>Concrete,Vinyl Siding |                                |                   |  |  |  |  |
|-------------------------|-----------------------------------------------------------------------------|-------------------------------------------------------------------------------------------------------------------|----------------------------------------|--------------------------------|-------------------|--|--|--|--|
| Sewer:                  |                                                                             | Flooring                                                                                                          |                                        |                                |                   |  |  |  |  |
| Ext Feat:               | None                                                                        |                                                                                                                   | Carpet, Ceramic Tile                   | Carpet, Ceramic Tile           |                   |  |  |  |  |
|                         |                                                                             |                                                                                                                   | Water Source:                          | Water Source:                  |                   |  |  |  |  |
|                         |                                                                             | Fnd/Bsmt:                                                                                                         |                                        |                                |                   |  |  |  |  |
|                         |                                                                             |                                                                                                                   | Poured Concrete                        |                                |                   |  |  |  |  |
| Kitchen Appl:           | Kitchen Appl: Dryer, Electric Stove, Microwave, Oven, Range Hood, Refrigera |                                                                                                                   | erator.Washer.Window Coverings         | ntor, Washer, Window Coverings |                   |  |  |  |  |
| Int Feat:<br>Utilities: | •                                                                           | French Door,Kitchen Island,No Animal Home,No Smoking Home,Open Floorplan,Pantry,Quartz Counters,Walk-In Closet(s) |                                        |                                |                   |  |  |  |  |
| otinues.                |                                                                             | Room Information                                                                                                  |                                        |                                |                   |  |  |  |  |
| Room                    | Level                                                                       | Dimensions                                                                                                        | Room                                   | Level                          | <u>Dimensions</u> |  |  |  |  |
| Entrance                | Main                                                                        | 7`6" x 4`11"                                                                                                      | Bedroom                                | Main                           | 9`4" x 9`7"       |  |  |  |  |
| 4pc Bathroom            | Main                                                                        | 4`11" x 7`10"                                                                                                     | Living Room                            | Main                           | 13`1" x 16`3"     |  |  |  |  |
| Dining Room             | Main                                                                        | 11`4" x 12`8"                                                                                                     | Kitchen With Eating Area               | Main                           | 14`0" x 12`0"     |  |  |  |  |
| Mud Room                | Main                                                                        | 6`1" x 3`11"                                                                                                      | Walk-In Closet                         | Upper                          | 4`1" x 6`11"      |  |  |  |  |
| Bedroom - Pri           | mary Upper                                                                  | 12`4" x 9`7"                                                                                                      | 4pc Ensuite bath                       | Upper                          | 8`0" x 9`4"       |  |  |  |  |
| Bonus Room              | Upper                                                                       | 12`2" x 11`3"                                                                                                     | 4pc Bathroom                           | Upper                          | 9`3" x 4`11"      |  |  |  |  |
| Laundry                 | Upper                                                                       | 6`0" x 4`11"                                                                                                      | Bedroom                                | Upper                          | 11`8" x 8`11"     |  |  |  |  |

| Furnace/Utility Room<br>Bedroom | Basement<br>Upper                                                                                                                                                                                                                                                                                                                                                                                                                                                                                                                                                                                                                                                                                                                                                                                                                                                                                                                                                                                                                                                                                                                                                                                                                                       | 11`7" x 7`6"<br>10`5" x 8`4" | Flex Space          | Basement | 47`10" x 15`10" |  |  |
|---------------------------------|---------------------------------------------------------------------------------------------------------------------------------------------------------------------------------------------------------------------------------------------------------------------------------------------------------------------------------------------------------------------------------------------------------------------------------------------------------------------------------------------------------------------------------------------------------------------------------------------------------------------------------------------------------------------------------------------------------------------------------------------------------------------------------------------------------------------------------------------------------------------------------------------------------------------------------------------------------------------------------------------------------------------------------------------------------------------------------------------------------------------------------------------------------------------------------------------------------------------------------------------------------|------------------------------|---------------------|----------|-----------------|--|--|
| Bedroom                         | opper                                                                                                                                                                                                                                                                                                                                                                                                                                                                                                                                                                                                                                                                                                                                                                                                                                                                                                                                                                                                                                                                                                                                                                                                                                                   | 10 5 8 8 4                   | Legal/Tax/Financial |          |                 |  |  |
| Title:                          |                                                                                                                                                                                                                                                                                                                                                                                                                                                                                                                                                                                                                                                                                                                                                                                                                                                                                                                                                                                                                                                                                                                                                                                                                                                         | Zoning:                      |                     |          |                 |  |  |
| Fee Simple                      | 1011250                                                                                                                                                                                                                                                                                                                                                                                                                                                                                                                                                                                                                                                                                                                                                                                                                                                                                                                                                                                                                                                                                                                                                                                                                                                 | R-G                          |                     |          |                 |  |  |
| Legal Desc:                     | 1811258                                                                                                                                                                                                                                                                                                                                                                                                                                                                                                                                                                                                                                                                                                                                                                                                                                                                                                                                                                                                                                                                                                                                                                                                                                                 |                              | Remarks             |          |                 |  |  |
| Pub Rmks:                       | Live in the sought-after community of Cornerstone with this stunning property at 32 Cornerbrook Gate NE. This home offers a fantastic opportunity to reside in the vibrant and friendly neighborhood of Cornerstone, perfect for families or young professionals. The stylish design features a functional layout and a convenient location. The heart of the home is the living area, ideal for relaxing with family or entertaining guests. Large windows allow ample natural light to flood the space, creating a warm and inviting ambiance. The open floor plan includes a dining and kitchen area that is a chef's dream. The kitchen boasts Quartz countertops and a French door refrigerator, with ample counter space and storage cabinets perfect for meal preparation and culinary creations. On the upper floor, you'll find a spacious family room, two additional bedrooms, and a primary bedroom with a walk-in closet and a 4-piece ensuite bath. A separate laundry room is also conveniently located on this level. This property is close to major amenities such as a supermarket, bank, and park. Don't miss out on this opportunity to own a home with the ultimate floor plan in a fantastic location. Schedule a viewing today! |                              |                     |          |                 |  |  |
| Property Listed By:             | Real Broker                                                                                                                                                                                                                                                                                                                                                                                                                                                                                                                                                                                                                                                                                                                                                                                                                                                                                                                                                                                                                                                                                                                                                                                                                                             |                              |                     |          |                 |  |  |