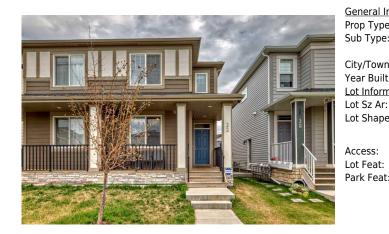

## 32 CORNERBROOK Gate, Calgary T3N 1L6

| MLS®#:  | A2163281 | Area:   | Cornerstone | Listing<br>Date: | 09/05/24 | List Price: <b>\$629,900</b> |
|---------|----------|---------|-------------|------------------|----------|------------------------------|
| Status: | Active   | County: | Calgary     | Change:          | None     | Association: Fort McMurray   |

| l Information | <u>1</u>         |                     |               | DOM                         |                       |
|---------------|------------------|---------------------|---------------|-----------------------------|-----------------------|
| pe:           | Residential      |                     |               | 14                          |                       |
| be:           | Semi Detached    | (Half               | <u>Layout</u> |                             |                       |
|               | Duplex)          | Finished Floor Are  | ea            | Beds:                       | 4 (4 )                |
| wn:           | Calgary          | Abv Sqft:           | 1,714         | Baths:                      | 3.0 (3 0)             |
| iilt:         | 2020             | Low Sqft:           |               | Style:                      | 2 Storey,Side by Side |
| rmation       |                  | Ttl Sqft:           | 1,714         |                             |                       |
| Ar:<br>pe:    | 2,497 sqft       |                     |               | <u>Parking</u><br>Ttl Park: | 2                     |
|               |                  |                     |               | Garage Sz:                  | 0                     |
| t:            | Back Lane,Back   | Yard,Rectangular Lo | t             |                             |                       |
| at:           | Off Street, Rear | Drive               |               |                             |                       |