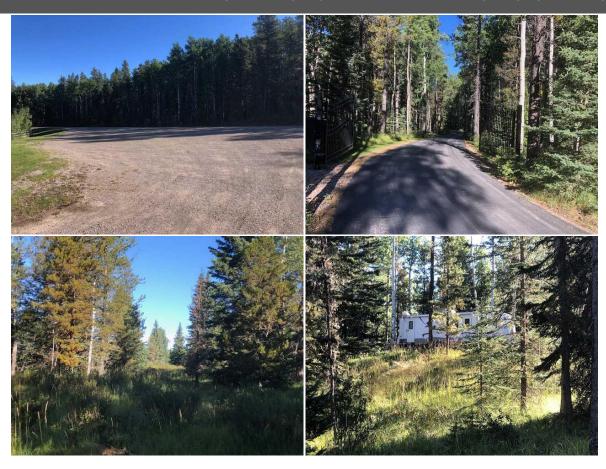

## Legal/Tax/Financial

Title: Zoning: Fee Simple A-small

Legal Desc: **9511721** 

Remarks

Pub Rmks: Located 32 Km. NW of Cochrane, just off the Grand Valley Road on Range Road 54 is where you will find this spectacular, one of a kind, 20 acre parcel. Located on a

dead end road and surrounded by Crown Land on 2 sides. Enter on a paved lane way with security gates to this rolling landscaped, treed gem. There is a small lake and pond as well as numerous pathways. Natural forest and meadows with an abundance of wildlife. There are some seasonal camping sites and a drilled well on