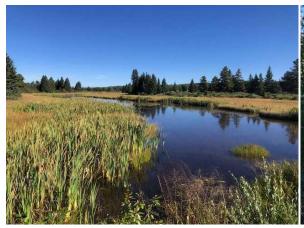

## Legal/Tax/Financial

Title: Zoning: Fee Simple A-small

Legal Desc: **9511721** 

Remarks

Pub Rmks: Located 32 Km. NW of Cochrane, just off the Grand Valley Road on Range Road 54 is where you will find this spectacular, one of a kind, 20 acre parcel. Located on a

dead end road and surrounded by Crown Land on 2 sides. Enter on a paved lane way with security gates to this rolling landscaped, treed gem. There is a small lake and pond as well as numerous pathways. Natural forest and meadows with an abundance of wildlife. There are some seasonal camping sites and a drilled well on