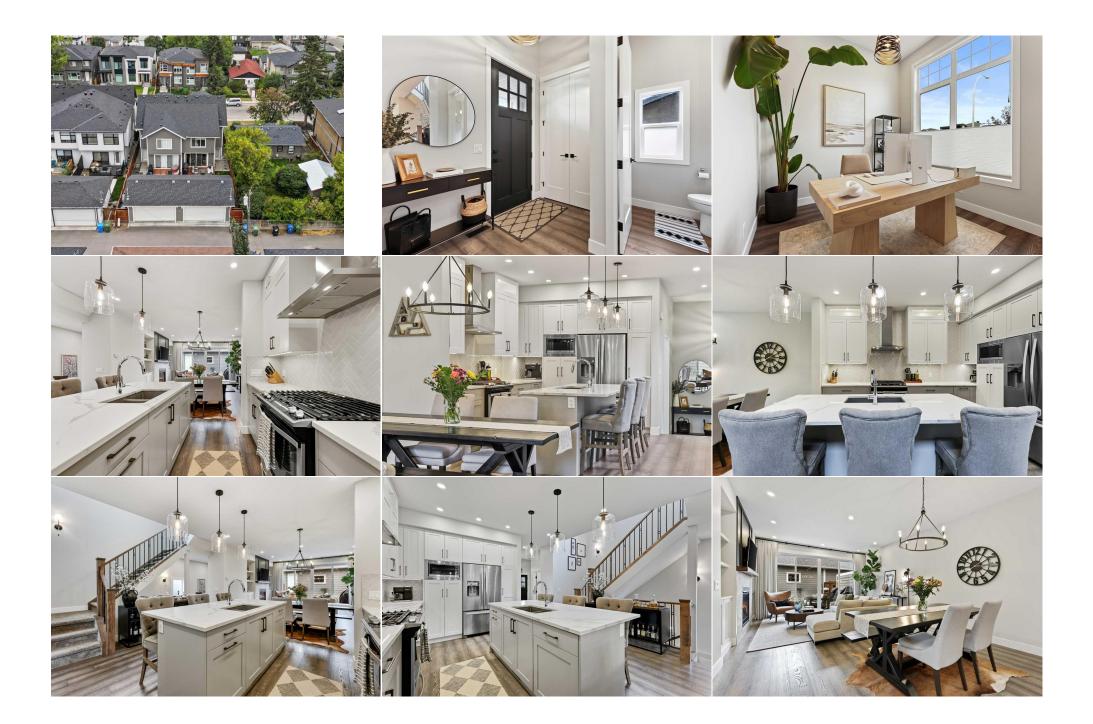

Utilities and Features

| 4pc Bathroom                                    | Upper                                                                                                                                                                                                                                                                                                                                                                                                                                                                                                         | <b>5pc Ensuite bath</b><br>Legal/Tax/Financial                                                                                                                                                                                                                                                                                                                                                                                                                                                                                                                                                                                                                                                                                                                                                                                                                                                                                                                                                                                 | Upper                                                                                                                                                                                                                                                                                                                                                                                                                                                                                                                                                                                                                                                                |
|-------------------------------------------------|---------------------------------------------------------------------------------------------------------------------------------------------------------------------------------------------------------------------------------------------------------------------------------------------------------------------------------------------------------------------------------------------------------------------------------------------------------------------------------------------------------------|--------------------------------------------------------------------------------------------------------------------------------------------------------------------------------------------------------------------------------------------------------------------------------------------------------------------------------------------------------------------------------------------------------------------------------------------------------------------------------------------------------------------------------------------------------------------------------------------------------------------------------------------------------------------------------------------------------------------------------------------------------------------------------------------------------------------------------------------------------------------------------------------------------------------------------------------------------------------------------------------------------------------------------|----------------------------------------------------------------------------------------------------------------------------------------------------------------------------------------------------------------------------------------------------------------------------------------------------------------------------------------------------------------------------------------------------------------------------------------------------------------------------------------------------------------------------------------------------------------------------------------------------------------------------------------------------------------------|
| Title:<br><b>Fee Simple</b><br>Legal Desc:      |                                                                                                                                                                                                                                                                                                                                                                                                                                                                                                               | Zoning:<br><b>R-C2</b><br>Remarks                                                                                                                                                                                                                                                                                                                                                                                                                                                                                                                                                                                                                                                                                                                                                                                                                                                                                                                                                                                              |                                                                                                                                                                                                                                                                                                                                                                                                                                                                                                                                                                                                                                                                      |
| Pub Rmks:<br>Inclusions:<br>Property Listed By: | Montgomery. Upon entry, you wi<br>boasting a large window that all<br>stunning, upgraded kitchen with<br>cabinets were custom designed l<br>on a day-to-day basis and is idea<br>surrounded by custom built in ca<br>landscaped and fenced back yard<br>out the rear yard is a large doub<br>handrails. The wonderful owner's<br>more spacious bedrooms with co<br>a huge entertainment room, a fo<br>seated bench, air conditioning, e<br>fixtures throughout. Community<br>nearby are schools, restaurants, | Il step into a large, welcoming foyer with an 11' ceiling. Just<br>ows plenty of daytime sunshine in, ideal for those who work for<br>white cabinets, large center island, quartz counter tops, stat<br>by Denca Cabinets, and they come with a lifetime warranty. T<br>al should you also wish to host large gatherings in the home.<br>Is binetry with shelving. A unique, full width, glass slider door<br>d with a large and cozy deck. This outdoor living space is performed<br>to a large and cozy deck. This outdoor living space is performed<br>suite includes coffered 9' ceilings, a large walk-in closet and<br>ffered 9' foot ceilings, a 4-pce main bathroom, as well as a set<br>urth bedroom and a 3-pce bathroom with in-floor heating, ide<br>ingineered oak hardwood throughout the main floor, tile floor<br>highlights include several city parks and two off leash parks<br>shopping, city transit and access to major roadways which g<br>and the quality of construction is visible from the moment y | on the back wall of the living room leads you to a private, fully<br>fect for entertaining family and friends from spring to fall. Rounding<br>stairs features an abundance of wrought iron railing with maple<br>d a luxurious 4-pce ensuite. Completing the upper living area are two<br>eparate laundry room. The professionally finished lower level features<br>eal for the winter months. Other features include a large mudroom with<br>ring in all bathrooms and upgraded carpeting, lighting, and plumbing<br>nearby, as well as bike and walking paths alongside the river. Also<br>give quick access to downtown, as well as the mountains. This home has |