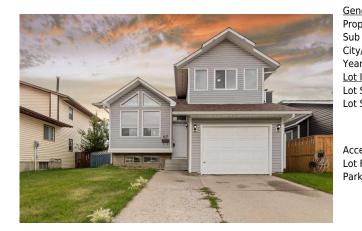

## 67 TARARIDGE Place, Calgary T3J 2R5

| MLS®#:  | A2163382 | Area:   | Taradale | Listing<br>Date: | 09/05/24 | List Price: <b>\$599,999</b> |
|---------|----------|---------|----------|------------------|----------|------------------------------|
| Status: | Active   | County: | Calgary  | Change:          | None     | Association: Fort McMurray   |

| <u>n</u>        |                                                                             |                                                                                                                          | DOM                                                                                                                                  |                                                                                                                                                                                             |
|-----------------|-----------------------------------------------------------------------------|--------------------------------------------------------------------------------------------------------------------------|--------------------------------------------------------------------------------------------------------------------------------------|---------------------------------------------------------------------------------------------------------------------------------------------------------------------------------------------|
| Residential     |                                                                             |                                                                                                                          | 13                                                                                                                                   |                                                                                                                                                                                             |
| Detached        |                                                                             |                                                                                                                          | <u>Layout</u>                                                                                                                        |                                                                                                                                                                                             |
| Calgary         | Finished Floor Ar                                                           | ea                                                                                                                       | Beds:                                                                                                                                | 4 (3 1 )                                                                                                                                                                                    |
| 1985            | Abv Sqft:                                                                   | 1,458                                                                                                                    | Baths:                                                                                                                               | 2.0 (2 0)                                                                                                                                                                                   |
|                 | Low Sqft:                                                                   |                                                                                                                          | Style:                                                                                                                               | 2 Storey                                                                                                                                                                                    |
| 4,477 sqft      | Ttl Sqft:                                                                   | 1,458                                                                                                                    |                                                                                                                                      |                                                                                                                                                                                             |
|                 |                                                                             |                                                                                                                          | Parking                                                                                                                              |                                                                                                                                                                                             |
|                 |                                                                             |                                                                                                                          | Ttl Park:                                                                                                                            | 2                                                                                                                                                                                           |
|                 |                                                                             |                                                                                                                          | Garage Sz:                                                                                                                           | 1                                                                                                                                                                                           |
|                 |                                                                             |                                                                                                                          | 5                                                                                                                                    |                                                                                                                                                                                             |
| Rectangular Lot |                                                                             |                                                                                                                          |                                                                                                                                      |                                                                                                                                                                                             |
| -               |                                                                             |                                                                                                                          |                                                                                                                                      |                                                                                                                                                                                             |
|                 | Residential<br>Detached<br>Calgary<br>1985<br>4,477 sqft<br>Rectangular Lot | Residential   Detached   Calgary Finished Floor Ar   1985 Abv Sqft:   Low Sqft:   4,477 sqft Ttl Sqft:   Rectangular Lot | Residential   Detached   Calgary <u>Finished Floor Area</u> 1985 Abv Sqft:   1985 Low Sqft:   4,477 sqft Ttl Sqft:   Rectangular Lot | Residential 13   Detached Layout   Calgary Finished Floor Area Beds:   1985 Abv Sqft: 1,458 Baths:   Low Sqft: Low Sqft: Style:   4,477 sqft Ttl Sqft: 1,458   Parking Ttl Park: Garage Sz: |