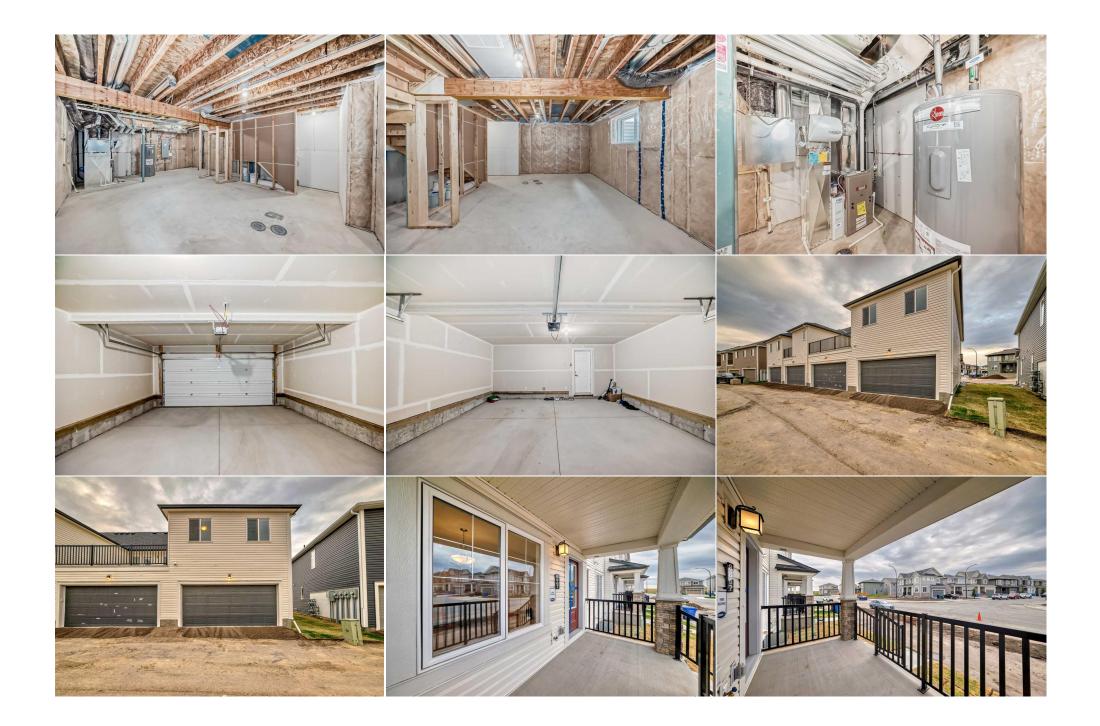

Utilities and Features

| Roof:<br>Heating:<br>Sewer:<br>Ext Feat: | Asphalt Shingle<br>Forced Air,Natural Gas<br>None |                                                                                                       | Construction:<br>Concrete,Vinyl Siding,Wo<br>Flooring:<br>Carpet,Tile,Vinyl<br>Water Source:<br>Fnd/Bsmt:<br>Poured Concrete | Concrete,Vinyl Siding,Wood Frame<br>Flooring:<br>Carpet,Tile,Vinyl<br>Water Source:<br>Fnd/Bsmt: |                   |  |  |  |  |
|------------------------------------------|---------------------------------------------------|-------------------------------------------------------------------------------------------------------|------------------------------------------------------------------------------------------------------------------------------|--------------------------------------------------------------------------------------------------|-------------------|--|--|--|--|
| Kitchen Appl:                            | Dishwash                                          |                                                                                                       |                                                                                                                              |                                                                                                  |                   |  |  |  |  |
| Int Feat:<br>Utilities:                  | Kitchen Is                                        | Kitchen Island,No Animal Home,No Smoking Home,Open Floorplan,Pantry,Quartz Counters,Walk-In Closet(s) |                                                                                                                              |                                                                                                  |                   |  |  |  |  |
|                                          |                                                   |                                                                                                       | Room Information                                                                                                             |                                                                                                  |                   |  |  |  |  |
| <u>Room</u>                              | Level                                             | Dimensions                                                                                            | <u>Room</u>                                                                                                                  | Level                                                                                            | <u>Dimensions</u> |  |  |  |  |
| Entrance                                 | Main                                              | 6`8" x 5`11"                                                                                          | Dining Room                                                                                                                  | Main                                                                                             | 8`7" x 8`11"      |  |  |  |  |
| Kitchen                                  | Main                                              | 10`11" x 12`9"                                                                                        | Pantry                                                                                                                       | Main                                                                                             | 2`0" x 2`11"      |  |  |  |  |
| Living Room                              | Main                                              | 11`9" x 9`5"                                                                                          | 2pc Bathroom                                                                                                                 | Main                                                                                             | 2`11" x 6`1"      |  |  |  |  |
| Bonus Room                               | Upper                                             | 13`3" x 14`4"                                                                                         | Laundry                                                                                                                      | Main                                                                                             | 5`3" x 6`6"       |  |  |  |  |
| 4pc Bathroom                             | Upper                                             | 5`4" x 8`1"                                                                                           | Bedroom                                                                                                                      | Upper                                                                                            | 9`3" x 10`9"      |  |  |  |  |
| Bedroom                                  | Upper                                             | 9`3" x 9`6"                                                                                           | Bedroom - Primary                                                                                                            | Upper                                                                                            | 12`11" x 13`11"   |  |  |  |  |
| 3pc Ensuite ba                           | th Upper                                          | 9`3" x 5`8"                                                                                           | Walk-In Closet                                                                                                               | Upper                                                                                            | 5`7" x 4`11"      |  |  |  |  |

| Legal/Tax/Financial                             |                                                                                                                                                                                                                                                                                                                                                                                                                                                                                                                                                                                                                                                                                                                                                                                                                                                                                                                                                                                                                                                                                                                                                                                                                                                                                                |  |  |  |  |
|-------------------------------------------------|------------------------------------------------------------------------------------------------------------------------------------------------------------------------------------------------------------------------------------------------------------------------------------------------------------------------------------------------------------------------------------------------------------------------------------------------------------------------------------------------------------------------------------------------------------------------------------------------------------------------------------------------------------------------------------------------------------------------------------------------------------------------------------------------------------------------------------------------------------------------------------------------------------------------------------------------------------------------------------------------------------------------------------------------------------------------------------------------------------------------------------------------------------------------------------------------------------------------------------------------------------------------------------------------|--|--|--|--|
| Title:<br><b>Fee Simple</b><br>Legal Desc:      | Zoning:<br>DC<br>2310537<br>Remarks                                                                                                                                                                                                                                                                                                                                                                                                                                                                                                                                                                                                                                                                                                                                                                                                                                                                                                                                                                                                                                                                                                                                                                                                                                                            |  |  |  |  |
| Pub Rmks:<br>Inclusions:<br>Property Listed By: | NO CONDO FEE, Newly Built, 2-car Rear Lane Townhouse, the largest unit on the street! This beautifully designed home boasts luxury vinyl plank flooring throughout the main level and features a modern, open floor plan with a dedicated dining area and a separate living room. The spacious kitchen is a highlight, complete with quartz countertops, top-of-the-line stainless steel appliances, and pot lights for added ambiance. The main floor also includes a convenient half bath and a double attached garage. Upstairs, you'll find a generous primary bedroom that serves as a true retreat, featuring a walk-in closet and a luxurious 3-piece ensuite. Two additional well-sized bedrooms, a full bathroom, and a laundry room complete the upper level, along with a good-sized family room for extra living space. The basement comes with a 3-piece plumbing rough-in, ready for your personal touch. Enjoy exclusive Architect's Choice options, including knockdown ceilings, and more. This home offers access to planned schools, an environmental reserve, and a commercial complex, perfectly situated with easy access to Stoney Trail, Deerfoot Trail, the airport, shopping centers, and grocery stores. Don't miss this extraordinary opportunity! NA Comox Realty |  |  |  |  |