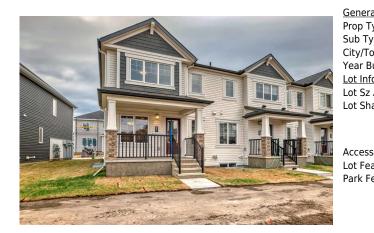

## 8867 CITYSCAPE Drive, Calgary T3N2H7

| MLS®#:  | A2163405 | Area:   | Cityscape | Listing          | 09/05/24       | List Price: <b>\$559,900</b> |
|---------|----------|---------|-----------|------------------|----------------|------------------------------|
| Status: | Active   | County: | Calgary   | Date:<br>Change: | -\$10k, 29-Oct | Association: Fort McMurray   |

| eral Information  | <u>n</u>                             |                   |       | DOM           |           |
|-------------------|--------------------------------------|-------------------|-------|---------------|-----------|
| Type:             | Residential                          |                   |       | 77            |           |
| Туре:             | Row/Townhouse                        |                   |       | <u>Layout</u> |           |
| Town:             | Calgary                              | Finished Floor Ar | ea    | Beds:         | 3 (3 )    |
| Built:            | 2024                                 | Abv Sqft:         | 1,514 | Baths:        | 2.5 (2 1) |
| <u>nformation</u> |                                      | Low Sqft:         |       | Style:        | 2 Storey  |
| z Ar:             | 1,819 sqft                           | Ttl Sqft:         | 1,514 |               |           |
| hape:             |                                      |                   |       | Parking       |           |
|                   |                                      |                   |       | Ttl Park:     | 2         |
|                   |                                      |                   |       | Garage Sz:    | 2         |
| SS:               |                                      |                   |       | -             |           |
| eat:              | Other                                |                   |       |               |           |
| Feat:             | Alley Access, Double Garage Attached |                   |       |               |           |

| Legal/Tax/Financial                             |                                                                                                                                                                                                                                                                                                                                                                                                                                                                                                                                                                                                                                                                                                                                                                                                                                                                                                                                                                                                                                                                                                                                                                                                                                                                                                |  |  |  |  |
|-------------------------------------------------|------------------------------------------------------------------------------------------------------------------------------------------------------------------------------------------------------------------------------------------------------------------------------------------------------------------------------------------------------------------------------------------------------------------------------------------------------------------------------------------------------------------------------------------------------------------------------------------------------------------------------------------------------------------------------------------------------------------------------------------------------------------------------------------------------------------------------------------------------------------------------------------------------------------------------------------------------------------------------------------------------------------------------------------------------------------------------------------------------------------------------------------------------------------------------------------------------------------------------------------------------------------------------------------------|--|--|--|--|
| Title:<br><b>Fee Simple</b><br>Legal Desc:      | Zoning:<br>DC<br>2310537<br>Remarks                                                                                                                                                                                                                                                                                                                                                                                                                                                                                                                                                                                                                                                                                                                                                                                                                                                                                                                                                                                                                                                                                                                                                                                                                                                            |  |  |  |  |
| Pub Rmks:<br>Inclusions:<br>Property Listed By: | NO CONDO FEE, Newly Built, 2-car Rear Lane Townhouse, the largest unit on the street! This beautifully designed home boasts luxury vinyl plank flooring throughout the main level and features a modern, open floor plan with a dedicated dining area and a separate living room. The spacious kitchen is a highlight, complete with quartz countertops, top-of-the-line stainless steel appliances, and pot lights for added ambiance. The main floor also includes a convenient half bath and a double attached garage. Upstairs, you'll find a generous primary bedroom that serves as a true retreat, featuring a walk-in closet and a luxurious 3-piece ensuite. Two additional well-sized bedrooms, a full bathroom, and a laundry room complete the upper level, along with a good-sized family room for extra living space. The basement comes with a 3-piece plumbing rough-in, ready for your personal touch. Enjoy exclusive Architect's Choice options, including knockdown ceilings, and more. This home offers access to planned schools, an environmental reserve, and a commercial complex, perfectly situated with easy access to Stoney Trail, Deerfoot Trail, the airport, shopping centers, and grocery stores. Don't miss this extraordinary opportunity! NA Comox Realty |  |  |  |  |