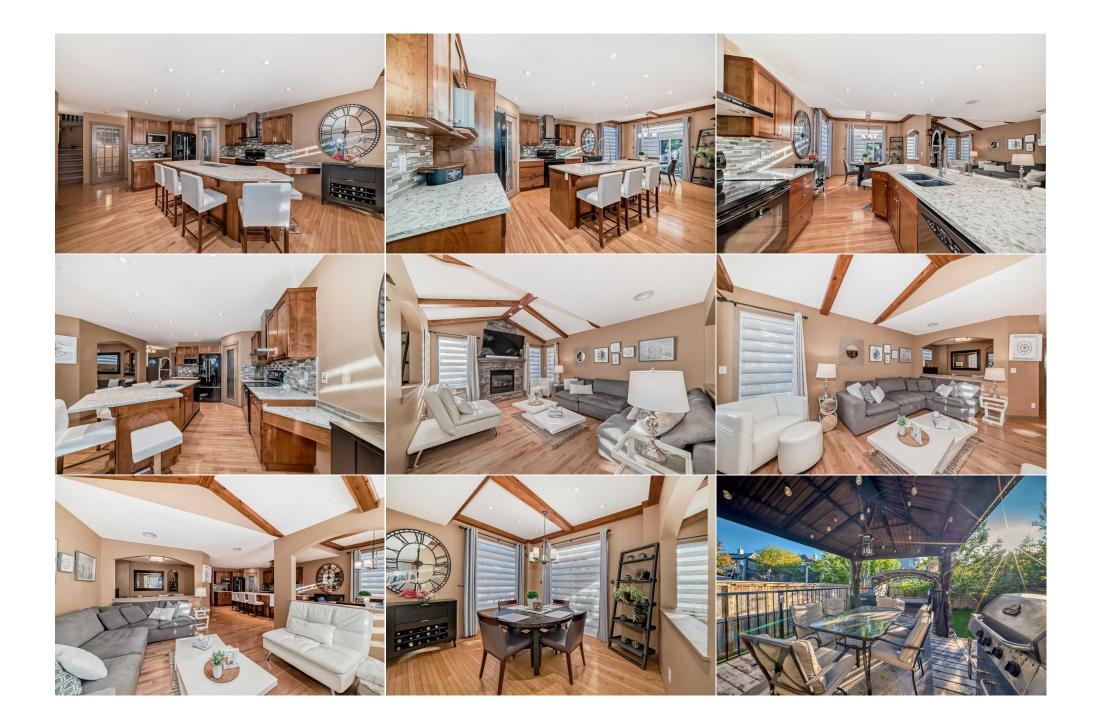

| Den<br>Laundry<br>Bedroom                       | Upper<br>Basement<br>Basement                                                                                                                                                                                                                                                                                                                                                                                                                                                                                                                                                                                                                                                                                                                                                                                                                                                                                                                                                                                                                                                                                                                                                                                                                                                                                                                                                        | 17`11" x 15`5"<br>6`7" x 6`1"<br>12`4" x 8`10" | 3pc Bathroom<br>Family Room<br>Office | Basement<br>Basement<br>Basement | 8`7" x 6`7"<br>23`9" x 13`11"<br>11`0" x 6`10" |  |  |  |
|-------------------------------------------------|--------------------------------------------------------------------------------------------------------------------------------------------------------------------------------------------------------------------------------------------------------------------------------------------------------------------------------------------------------------------------------------------------------------------------------------------------------------------------------------------------------------------------------------------------------------------------------------------------------------------------------------------------------------------------------------------------------------------------------------------------------------------------------------------------------------------------------------------------------------------------------------------------------------------------------------------------------------------------------------------------------------------------------------------------------------------------------------------------------------------------------------------------------------------------------------------------------------------------------------------------------------------------------------------------------------------------------------------------------------------------------------|------------------------------------------------|---------------------------------------|----------------------------------|------------------------------------------------|--|--|--|
| Legal/Tax/Financial                             |                                                                                                                                                                                                                                                                                                                                                                                                                                                                                                                                                                                                                                                                                                                                                                                                                                                                                                                                                                                                                                                                                                                                                                                                                                                                                                                                                                                      |                                                |                                       |                                  |                                                |  |  |  |
| Title:                                          |                                                                                                                                                                                                                                                                                                                                                                                                                                                                                                                                                                                                                                                                                                                                                                                                                                                                                                                                                                                                                                                                                                                                                                                                                                                                                                                                                                                      | Zoning:                                        |                                       |                                  |                                                |  |  |  |
| Fee Simple<br>Legal Desc:                       | 0410150                                                                                                                                                                                                                                                                                                                                                                                                                                                                                                                                                                                                                                                                                                                                                                                                                                                                                                                                                                                                                                                                                                                                                                                                                                                                                                                                                                              | R-1                                            |                                       |                                  |                                                |  |  |  |
| Legal Desc.                                     | 0410150                                                                                                                                                                                                                                                                                                                                                                                                                                                                                                                                                                                                                                                                                                                                                                                                                                                                                                                                                                                                                                                                                                                                                                                                                                                                                                                                                                              |                                                | Remarks                               |                                  |                                                |  |  |  |
| Pub Rmks:<br>Inclusions:<br>Property Listed By: | Very well maintained with tons of upgrades: Central air conditioner, HEATED GARAGE, central vacuum system, water softener, smart heated toilet with bidet on<br>main floor, kitchen with top of the line quartz countertops, granite sink, upgraded hood fan, big island, large pantry, extra cabinetry, new lightings, zebra windo<br>coverings, 2 fireplace, 4 bathroom and a professionally finished basement. This gorgeous house is in mint condition and has a spacious and very functional oper<br>floor plan. It also features a fully landscaped back and front yards, manicured lawns, huge deck, and an heated oversized double attached garage. The main floo<br>features gleaming maple hardwood flooring, a den that can be converted into a play pen or an office for on owner who works from home; the living room with ar<br>elegant stone fireplace with hearth, cathedral ceilings with detailed wooden beams and large open windows. Upstairs you'll find a expansive bonus room with ra<br>ceilings, 3 bedrooms, including the master bedroom with spectacular spa like ensuite. All this plus built in sound system throughout the home and far more<br>upgrades than can be listed. Great location! Just a few minutes away from schools, community centre, parks, playgrounds, public transit, groceries, banks, coffe<br>shops and other amenities!<br>none |                                                |                                       |                                  |                                                |  |  |  |