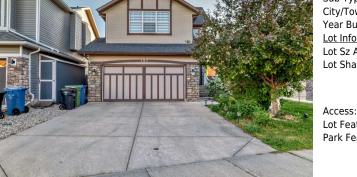

## 192 BRIGHTONDALE Close, Calgary T2Z 4M6

| MLS®#:  | A2163445 | Area:   | New Brighton | Listing <b>09/06/24</b>                                                    |          | List Price                                 | : <b>\$719,900</b>                      |       |                                                      |                       |
|---------|----------|---------|--------------|----------------------------------------------------------------------------|----------|--------------------------------------------|-----------------------------------------|-------|------------------------------------------------------|-----------------------|
| Status: | Active   | County: | Calgary      | Date:<br>Change:                                                           | None     | Association: Fort McMurray                 |                                         |       |                                                      |                       |
|         |          |         |              | <u>General Inf</u><br>Prop Type:<br>Sub Type:<br>City/Town:<br>Year Built: | ormation | Residential<br>Detached<br>Calgary<br>2004 | <u>Finished Floor Area</u><br>Abv Sqft: | 2,124 | <u>DOM</u><br><b>12</b><br>Layout<br>Beds:<br>Baths: | 4 (3 1 )<br>3.5 (3 1) |

| General Information |                                                        |                   |           | DOM           |           |  |
|---------------------|--------------------------------------------------------|-------------------|-----------|---------------|-----------|--|
| Prop Type:          | Residential                                            |                   |           | 12            |           |  |
| Sub Type:           | Detached                                               |                   |           | <u>Layout</u> |           |  |
| City/Town:          | Calgary                                                | Finished Floor Ar | <u>ea</u> | Beds:         | 4(31)     |  |
| Year Built:         | 2004                                                   | Abv Sqft:         | 2,124     | Baths:        | 3.5 (3 1) |  |
| Lot Information     |                                                        | Low Sqft:         |           | Style:        | 2 Storey  |  |
| Lot Sz Ar:          | 4,456 sqft                                             | Ttl Sqft:         | 2,124     |               |           |  |
| Lot Shape:          |                                                        |                   |           | Parking       |           |  |
|                     |                                                        |                   |           | Ttl Park:     | 4         |  |
|                     |                                                        |                   |           |               |           |  |
|                     |                                                        |                   |           | Garage Sz:    | 2         |  |
| Access:             |                                                        |                   |           |               |           |  |
| Lot Feat:           | Back Yard,Lawn,Low Maintenance Landscape,Irregular Lot |                   |           |               |           |  |
| Park Feat:          | Double Garage Attached,Heated Garage                   |                   |           |               |           |  |