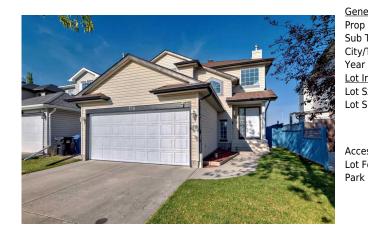

## 158 COVILLE Circle, Calgary T3K 5L5

| MLS®#:  | A2163467 | Area:   | <b>Coventry Hills</b> | Listing          | 09/06/24       | List Price: <b>\$629,900</b> |
|---------|----------|---------|-----------------------|------------------|----------------|------------------------------|
| Status: | Active   | County: | Calgary               | Date:<br>Change: | -\$30k, 17-Sep | Association: Fort McMurray   |

| neral Information | <u>1</u>                                                             |                   |           | DOM           |           |  |
|-------------------|----------------------------------------------------------------------|-------------------|-----------|---------------|-----------|--|
| р Туре:           | Residential                                                          |                   |           | 88            |           |  |
| туре:             | Detached                                                             |                   |           | <u>Layout</u> |           |  |
| //Town:           | Calgary                                                              | Finished Floor Ar | <u>ea</u> | Beds:         | 4(31)     |  |
| r Built:          | 2001                                                                 | Abv Sqft:         | 1,473     | Baths:        | 2.5 (2 1) |  |
| Information       |                                                                      | Low Sqft:         |           | Style:        | 2 Storey  |  |
| Sz Ar:            | 4,531 sqft                                                           | Ttl Sqft:         | 1,473     |               |           |  |
| Shape:            |                                                                      |                   |           | Parking       |           |  |
|                   |                                                                      |                   |           | Ttl Park:     | 4         |  |
|                   |                                                                      |                   |           | Garage Sz:    | 2         |  |
| ess:              |                                                                      |                   |           | -             |           |  |
| Feat:             | Back Yard,Front Yard,No Neighbours Behind,Landscaped,Rectangular Lot |                   |           |               |           |  |
| k Feat:           | Double Garage Attached                                               |                   |           |               |           |  |