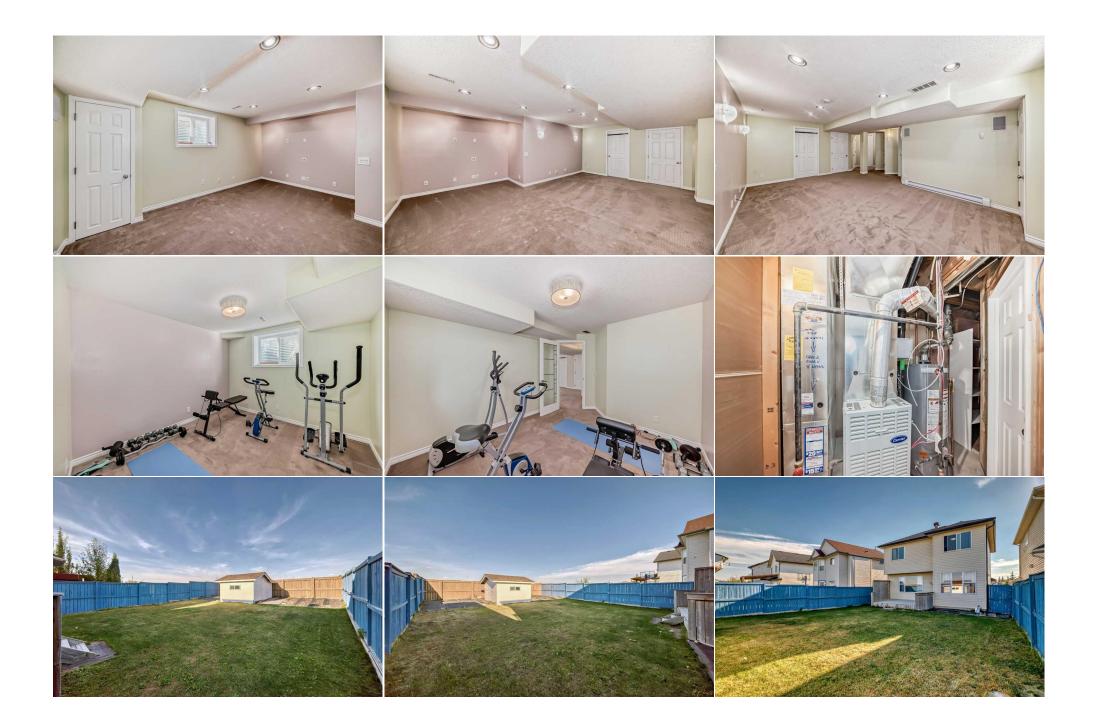

| neral Information | <u>1</u>                                                             |                   |           | DOM           |           |  |
|-------------------|----------------------------------------------------------------------|-------------------|-----------|---------------|-----------|--|
| р Туре:           | Residential                                                          |                   |           | 88            |           |  |
| туре:             | Detached                                                             |                   |           | <u>Layout</u> |           |  |
| //Town:           | Calgary                                                              | Finished Floor Ar | <u>ea</u> | Beds:         | 4(31)     |  |
| r Built:          | 2001                                                                 | Abv Sqft:         | 1,473     | Baths:        | 2.5 (2 1) |  |
| Information       |                                                                      | Low Sqft:         |           | Style:        | 2 Storey  |  |
| Sz Ar:            | 4,531 sqft                                                           | Ttl Sqft:         | 1,473     |               |           |  |
| Shape:            |                                                                      |                   |           | Parking       |           |  |
|                   |                                                                      |                   |           | Ttl Park:     | 4         |  |
|                   |                                                                      |                   |           | Garage Sz:    | 2         |  |
| ess:              |                                                                      |                   |           | -             |           |  |
| Feat:             | Back Yard,Front Yard,No Neighbours Behind,Landscaped,Rectangular Lot |                   |           |               |           |  |
| k Feat:           | Double Garage Attached                                               |                   |           |               |           |  |

| Family Room<br>Mud Room | Basement<br>Main                                                                                                                                                                                                                                                                                                                                                                                                                                                                                          | 20`6" x 12`7"<br>5`10" x 8`3"     | Bedroom                         | Basement                              | 11`0" x 9`9" |  |  |
|-------------------------|-----------------------------------------------------------------------------------------------------------------------------------------------------------------------------------------------------------------------------------------------------------------------------------------------------------------------------------------------------------------------------------------------------------------------------------------------------------------------------------------------------------|-----------------------------------|---------------------------------|---------------------------------------|--------------|--|--|
| Legal/Tax/Financial     |                                                                                                                                                                                                                                                                                                                                                                                                                                                                                                           |                                   |                                 |                                       |              |  |  |
| Title:                  |                                                                                                                                                                                                                                                                                                                                                                                                                                                                                                           | Zoning:                           |                                 |                                       |              |  |  |
| Fee Simple              |                                                                                                                                                                                                                                                                                                                                                                                                                                                                                                           | R-1                               |                                 |                                       |              |  |  |
| Legal Desc:             | 0110919                                                                                                                                                                                                                                                                                                                                                                                                                                                                                                   |                                   |                                 |                                       |              |  |  |
| Remarks                 |                                                                                                                                                                                                                                                                                                                                                                                                                                                                                                           |                                   |                                 |                                       |              |  |  |
| Pub Rmks:               | Welcome to this very well kept 2 story single family home in convenient Coventry Hills. It features large back yard, high ceiling foyer, and fully finished basement.<br>Upper floor with 3 good size bedrooms, master bedroom with open view, and full ensuite. Main floor with LVP flooring, large living room, spacious kitchen and<br>dining area, and large deck. Fully finished basement with large recreation room, and extra bedroom. It has double front attached garage, fully fenced yard, and |                                   |                                 |                                       |              |  |  |
| Inclusions:             | landscaped. It closes t<br>N/A                                                                                                                                                                                                                                                                                                                                                                                                                                                                            | o school, playground, shopping, p | bublic transit, and easy access | s to major roads. ** 158 Coville Circ | le NE **     |  |  |
| Property Listed By:     | N/A<br>Century 21 Bravo Real                                                                                                                                                                                                                                                                                                                                                                                                                                                                              | ty                                |                                 |                                       |              |  |  |