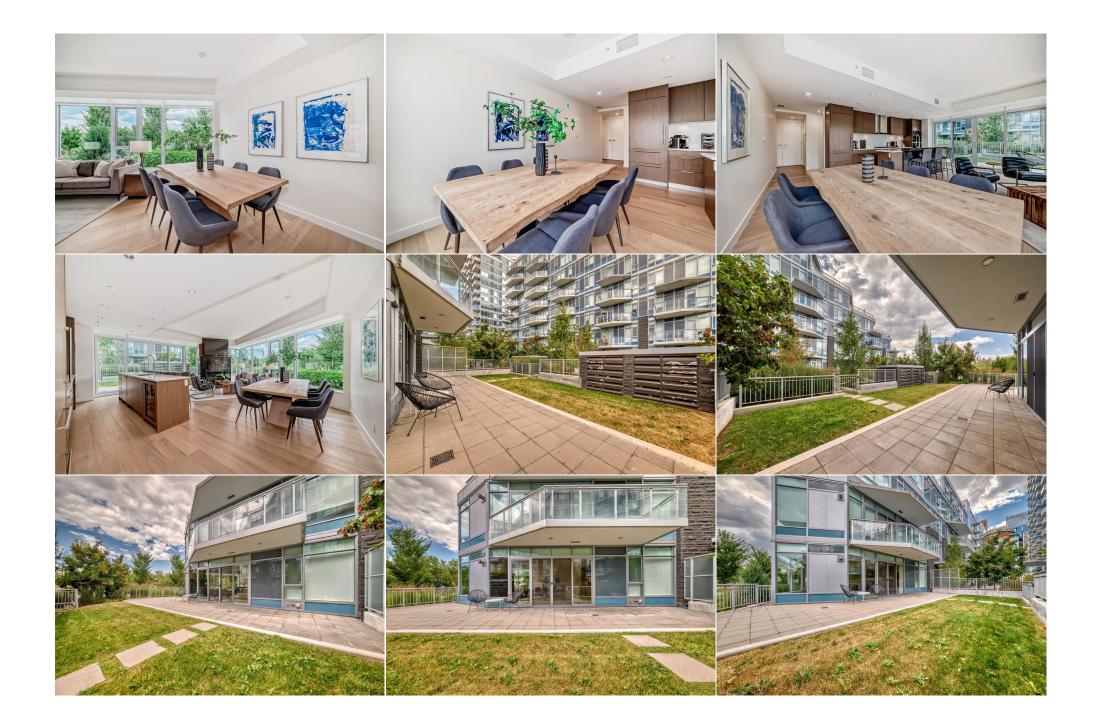

| Condo Fee:<br><b>\$750</b> | Title:<br><b>Fee Simple</b><br>Fee Freq:<br><b>Monthly</b>                                                                                                                              | Zoning:<br>mc1                                                                                                                                                                                                                                                                                                                                                           |
|----------------------------|-----------------------------------------------------------------------------------------------------------------------------------------------------------------------------------------|--------------------------------------------------------------------------------------------------------------------------------------------------------------------------------------------------------------------------------------------------------------------------------------------------------------------------------------------------------------------------|
| Legal Desc:                | 1811667                                                                                                                                                                                 | Remarks                                                                                                                                                                                                                                                                                                                                                                  |
| Pub Rmks:                  | banks of Prince's Island, Eau Claire and the Bow River. T<br>lived in condo has everything your next home awaits wit<br>stalls and separate storage locker. Come by as see what<br>none | e building consisting of only 13 condos total in a five storey concrete and steel luxury building set on the<br>his main floor beauty with a huge patio is a graciously sized 2 bedroom, 2 bathroom. This new never been<br>h Subzero and Wolf appliances, side x side laundry and of course 2 side x side heated underground parking<br>you've always been looking for. |
| Property Listed By:        | Century 21 Bamber Realty LTD.                                                                                                                                                           |                                                                                                                                                                                                                                                                                                                                                                          |