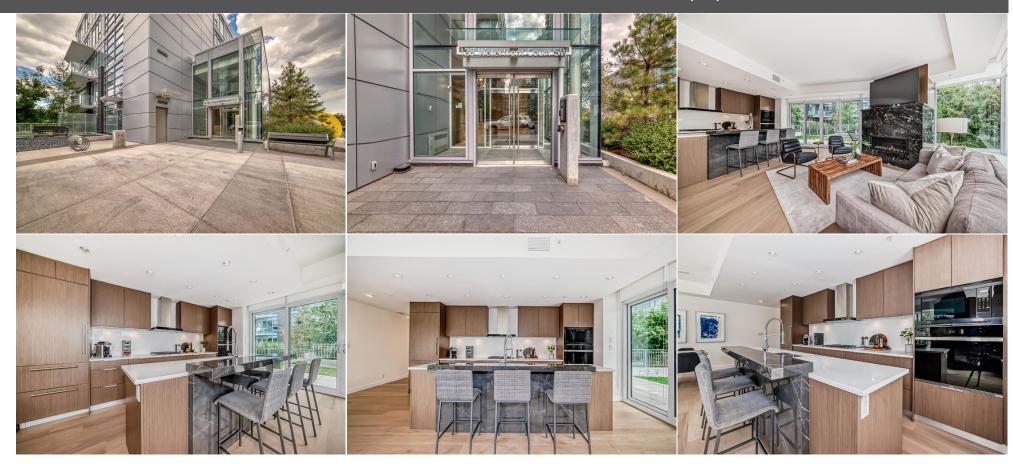

| Condo Fee:<br><b>\$750</b> | Title:<br><b>Fee Simple</b><br>Fee Freq:<br><b>Monthly</b>                                                                                                                              | Zoning:<br>mc1                                                                                                                                                                                                                                                                                                                                                           |
|----------------------------|-----------------------------------------------------------------------------------------------------------------------------------------------------------------------------------------|--------------------------------------------------------------------------------------------------------------------------------------------------------------------------------------------------------------------------------------------------------------------------------------------------------------------------------------------------------------------------|
| Legal Desc:                | 1811667                                                                                                                                                                                 | Remarks                                                                                                                                                                                                                                                                                                                                                                  |
| Pub Rmks:                  | banks of Prince's Island, Eau Claire and the Bow River. T<br>lived in condo has everything your next home awaits wit<br>stalls and separate storage locker. Come by as see what<br>none | e building consisting of only 13 condos total in a five storey concrete and steel luxury building set on the<br>his main floor beauty with a huge patio is a graciously sized 2 bedroom, 2 bathroom. This new never been<br>h Subzero and Wolf appliances, side x side laundry and of course 2 side x side heated underground parking<br>you've always been looking for. |
| Property Listed By:        | Century 21 Bamber Realty LTD.                                                                                                                                                           |                                                                                                                                                                                                                                                                                                                                                                          |