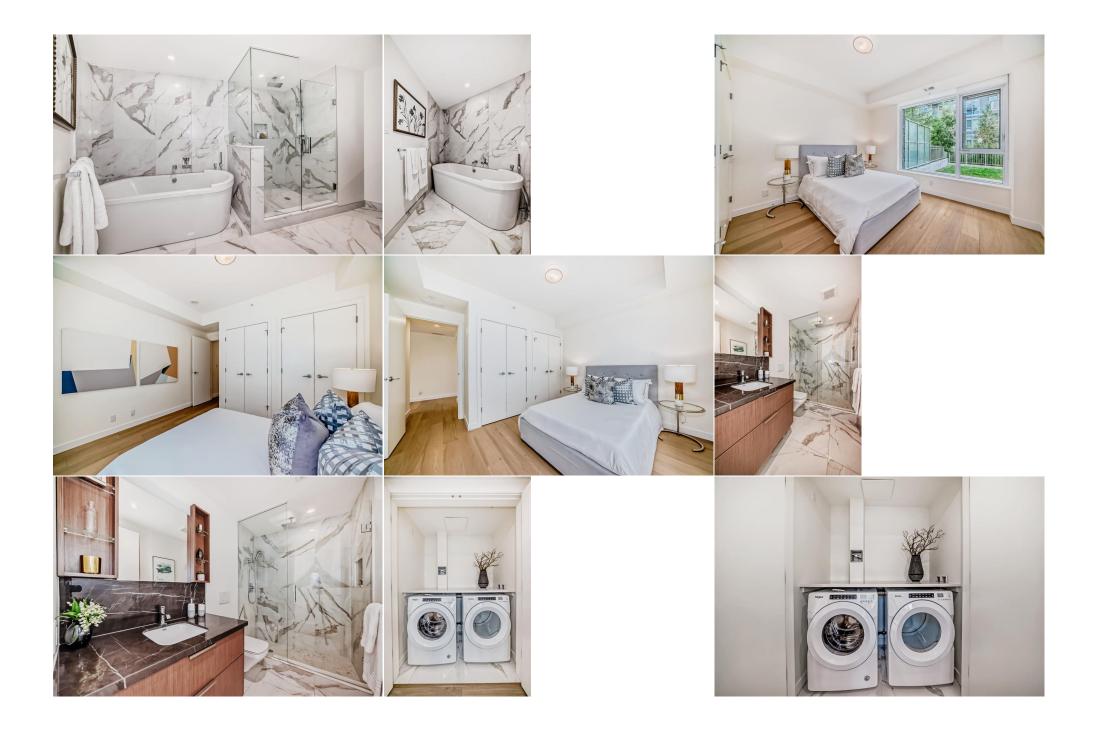

Utilities and Features

| Roof:                                                                                               |                                                  |                                                                                                                                            | Construction:                                |                                                                         |                                                                 |  |  |  |  |  |
|-----------------------------------------------------------------------------------------------------|--------------------------------------------------|--------------------------------------------------------------------------------------------------------------------------------------------|----------------------------------------------|-------------------------------------------------------------------------|-----------------------------------------------------------------|--|--|--|--|--|
| Heating: Forced Air, Natural Gas                                                                    |                                                  |                                                                                                                                            | Brick,Concrete,Glass,Me                      | Brick,Concrete,Glass,Metal Frame,Stone                                  |                                                                 |  |  |  |  |  |
| Sewer:                                                                                              |                                                  |                                                                                                                                            | Flooring:                                    | Flooring:<br><b>Hardwood,Marble,Stone</b><br>Water Source:<br>Fnd/Bsmt: |                                                                 |  |  |  |  |  |
| Ext Feat:                                                                                           | Courtyard, Garden                                |                                                                                                                                            | Hardwood, Marble, Stone                      |                                                                         |                                                                 |  |  |  |  |  |
|                                                                                                     | •                                                |                                                                                                                                            | Water Source:                                |                                                                         |                                                                 |  |  |  |  |  |
|                                                                                                     |                                                  |                                                                                                                                            | Fnd/Bsmt:                                    |                                                                         |                                                                 |  |  |  |  |  |
| Kitchen Appl:                                                                                       | Built-In Gas Range                               | Range,Built-In Oven,Built-In Refrigerator,Central Air Conditioner,Dishwasher,Garburator,Microwave,Range Hood,Washer/Dryer,Wine Refrigerato |                                              |                                                                         |                                                                 |  |  |  |  |  |
| Int Feat:                                                                                           | •                                                | Breakfast Bar, Double Vanity, Kitchen Island, No Animal Home, No Smoking Home, Open Floorplan, Quartz Counters, Storage, Walk-In Closet(s) |                                              |                                                                         |                                                                 |  |  |  |  |  |
| Utilities:                                                                                          |                                                  |                                                                                                                                            | Room Information                             |                                                                         |                                                                 |  |  |  |  |  |
|                                                                                                     |                                                  | Dimensions                                                                                                                                 | Room                                         | Level                                                                   | Dimensions                                                      |  |  |  |  |  |
| <u>Room</u>                                                                                         | Level                                            | DIMENSIONS                                                                                                                                 | <u>IX00III</u>                               |                                                                         | DITIETISIOTIS                                                   |  |  |  |  |  |
|                                                                                                     | <u>Level</u><br>Main                             | 13`8" x 14`1"                                                                                                                              | Kitchen                                      | Main                                                                    | 14`10" x 12`0"                                                  |  |  |  |  |  |
| Living Room                                                                                         |                                                  |                                                                                                                                            |                                              |                                                                         |                                                                 |  |  |  |  |  |
| Living Room<br>Kitchen                                                                              | Main<br>Main                                     | 13`8" x 14`1"                                                                                                                              | Kitchen                                      | Main                                                                    | 14`10" x 12`0"                                                  |  |  |  |  |  |
| Living Room<br>Kitchen<br>Bedroom - Pri                                                             | Main<br>Main<br>imary Main                       | 13`8" x 14`1"<br>9`2" x 14`1"                                                                                                              | Kitchen<br>Nook                              | Main<br>Main                                                            | 14`10" x 12`0"<br>12`1" x 10`1"                                 |  |  |  |  |  |
| Living Room<br>Kitchen<br>Bedroom - Pri<br>5pc Ensuite ba                                           | Main<br>Main<br>imary Main<br>ath Main           | 13`8" x 14`1"<br>9`2" x 14`1"<br>10`4" x 11`7"                                                                                             | Kitchen<br>Nook<br>Walk-In Closet            | Main<br>Main<br>Main                                                    | 14`10" x 12`0"<br>12`1" x 10`1"<br>7`6" x 6`8"                  |  |  |  |  |  |
| Room<br>Living Room<br>Kitchen<br>Bedroom - Pri<br>5pc Ensuite ba<br>Walk-In Closet<br>2pc Bathroom | Main<br>Main<br>imary Main<br>ath Main<br>t Main | 13`8" x 14`1"<br>9`2" x 14`1"<br>10`4" x 11`7"<br>10`0" x 11`11"                                                                           | Kitchen<br>Nook<br>Walk-In Closet<br>Bedroom | Main<br>Main<br>Main<br>Main                                            | 14`10" x 12`0"<br>12`1" x 10`1"<br>7`6" x 6`8"<br>10`5" x 10`4" |  |  |  |  |  |

| Condo Fee:<br><b>\$750</b> | Title:<br><b>Fee Simple</b><br>Fee Freq:<br><b>Monthly</b>                                                                                                                              | Zoning:<br>mc1                                                                                                                                                                                                                                                                                                                                                           |
|----------------------------|-----------------------------------------------------------------------------------------------------------------------------------------------------------------------------------------|--------------------------------------------------------------------------------------------------------------------------------------------------------------------------------------------------------------------------------------------------------------------------------------------------------------------------------------------------------------------------|
| Legal Desc:                | 1811667                                                                                                                                                                                 | Remarks                                                                                                                                                                                                                                                                                                                                                                  |
| Pub Rmks:                  | banks of Prince's Island, Eau Claire and the Bow River. T<br>lived in condo has everything your next home awaits wit<br>stalls and separate storage locker. Come by as see what<br>none | e building consisting of only 13 condos total in a five storey concrete and steel luxury building set on the<br>his main floor beauty with a huge patio is a graciously sized 2 bedroom, 2 bathroom. This new never been<br>h Subzero and Wolf appliances, side x side laundry and of course 2 side x side heated underground parking<br>you've always been looking for. |
| Property Listed By:        | Century 21 Bamber Realty LTD.                                                                                                                                                           |                                                                                                                                                                                                                                                                                                                                                                          |