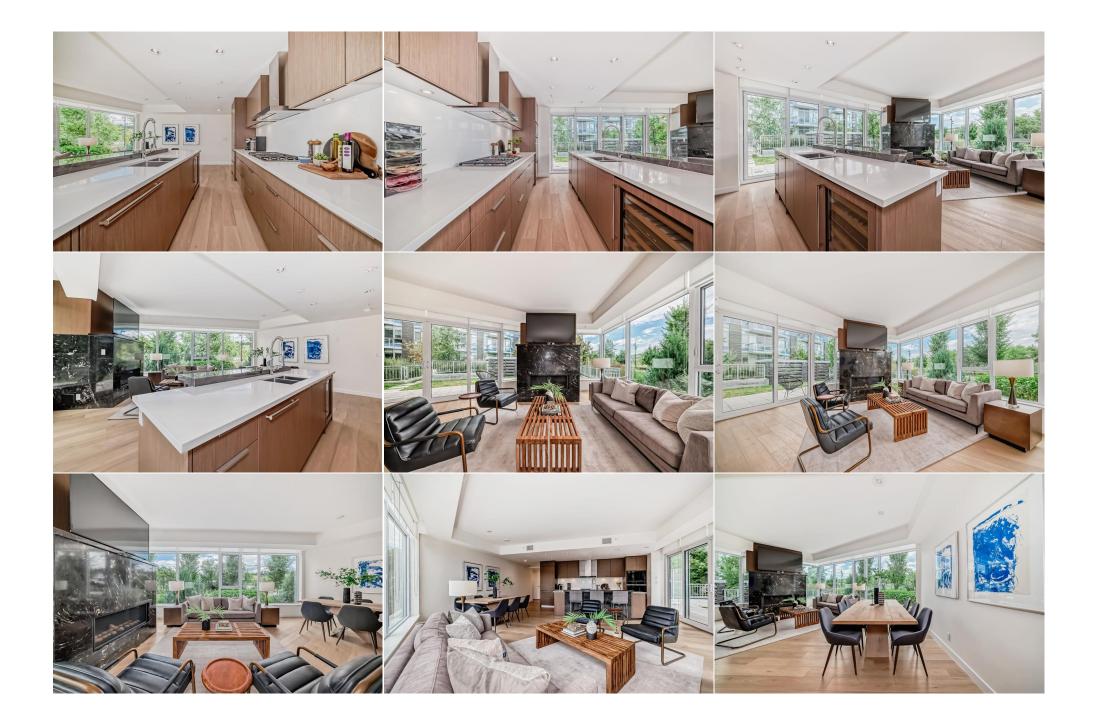

| Condo Fee:<br><b>\$750</b> | Title:<br><b>Fee Simple</b><br>Fee Freq:<br><b>Monthly</b>                                                                                                                              | Zoning:<br>mc1                                                                                                                                                                                                                                                                                                                                                           |
|----------------------------|-----------------------------------------------------------------------------------------------------------------------------------------------------------------------------------------|--------------------------------------------------------------------------------------------------------------------------------------------------------------------------------------------------------------------------------------------------------------------------------------------------------------------------------------------------------------------------|
| Legal Desc:                | 1811667                                                                                                                                                                                 | Remarks                                                                                                                                                                                                                                                                                                                                                                  |
| Pub Rmks:                  | banks of Prince's Island, Eau Claire and the Bow River. T<br>lived in condo has everything your next home awaits wit<br>stalls and separate storage locker. Come by as see what<br>none | e building consisting of only 13 condos total in a five storey concrete and steel luxury building set on the<br>his main floor beauty with a huge patio is a graciously sized 2 bedroom, 2 bathroom. This new never been<br>h Subzero and Wolf appliances, side x side laundry and of course 2 side x side heated underground parking<br>you've always been looking for. |
| Property Listed By:        | Century 21 Bamber Realty LTD.                                                                                                                                                           |                                                                                                                                                                                                                                                                                                                                                                          |