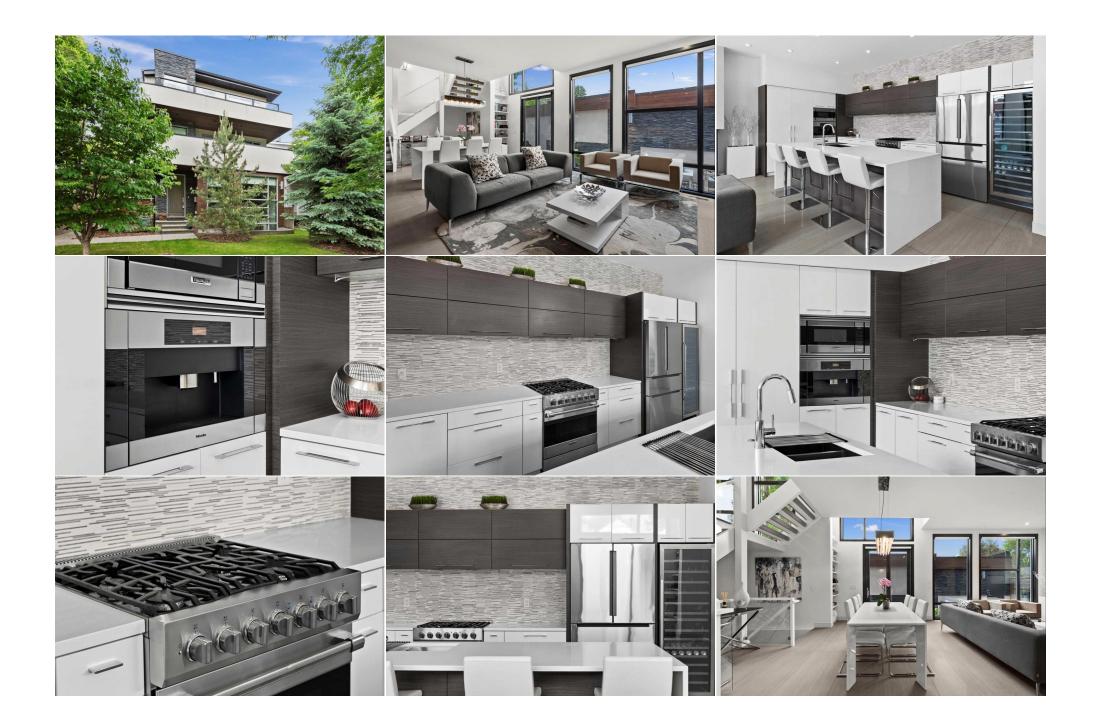

| 4pc Bathroom<br>Game Room                       | Basement<br>Basement                                                                                                                                                                                                                                                                                                                                                                                                                                                                                                      | 7`8" x 5`0"<br>25`6" x 17`10"                                                                                                                                                                                                                                                                                                                                                                                                                                                                                                                                                                                                                                                                    | Bedroom<br>Furnace/Utility Room<br>Legal/Tax/Financial                                                                                                                                                                                                                                                                                                                                                                                                                                                                                                                                                                                                                                         | Basement<br>Basement                                                                                                                                                                                                                                                                                                                                                                                                                                                                                                                        | 9`1" x 10`1"<br>9`3" x 9`1"                                                                                                                                                                                                                                                                                                                                                                                                                                                                                                                                                                                                                                                                                                                                                                                                                                                             |
|-------------------------------------------------|---------------------------------------------------------------------------------------------------------------------------------------------------------------------------------------------------------------------------------------------------------------------------------------------------------------------------------------------------------------------------------------------------------------------------------------------------------------------------------------------------------------------------|--------------------------------------------------------------------------------------------------------------------------------------------------------------------------------------------------------------------------------------------------------------------------------------------------------------------------------------------------------------------------------------------------------------------------------------------------------------------------------------------------------------------------------------------------------------------------------------------------------------------------------------------------------------------------------------------------|------------------------------------------------------------------------------------------------------------------------------------------------------------------------------------------------------------------------------------------------------------------------------------------------------------------------------------------------------------------------------------------------------------------------------------------------------------------------------------------------------------------------------------------------------------------------------------------------------------------------------------------------------------------------------------------------|---------------------------------------------------------------------------------------------------------------------------------------------------------------------------------------------------------------------------------------------------------------------------------------------------------------------------------------------------------------------------------------------------------------------------------------------------------------------------------------------------------------------------------------------|-----------------------------------------------------------------------------------------------------------------------------------------------------------------------------------------------------------------------------------------------------------------------------------------------------------------------------------------------------------------------------------------------------------------------------------------------------------------------------------------------------------------------------------------------------------------------------------------------------------------------------------------------------------------------------------------------------------------------------------------------------------------------------------------------------------------------------------------------------------------------------------------|
| Condo Fee:<br><b>\$352</b>                      |                                                                                                                                                                                                                                                                                                                                                                                                                                                                                                                           | Title:<br><b>Fee Simple</b><br>Fee Freq:<br><b>Monthly</b>                                                                                                                                                                                                                                                                                                                                                                                                                                                                                                                                                                                                                                       |                                                                                                                                                                                                                                                                                                                                                                                                                                                                                                                                                                                                                                                                                                | Zoning:<br>M-CG d72                                                                                                                                                                                                                                                                                                                                                                                                                                                                                                                         |                                                                                                                                                                                                                                                                                                                                                                                                                                                                                                                                                                                                                                                                                                                                                                                                                                                                                         |
| Legal Desc:                                     | 1312081                                                                                                                                                                                                                                                                                                                                                                                                                                                                                                                   |                                                                                                                                                                                                                                                                                                                                                                                                                                                                                                                                                                                                                                                                                                  | Remarks                                                                                                                                                                                                                                                                                                                                                                                                                                                                                                                                                                                                                                                                                        |                                                                                                                                                                                                                                                                                                                                                                                                                                                                                                                                             |                                                                                                                                                                                                                                                                                                                                                                                                                                                                                                                                                                                                                                                                                                                                                                                                                                                                                         |
| Pub Rmks:<br>Inclusions:<br>Property Listed By: | storey, 3-bedroom, 3.5-b<br>designed to captivate an<br>you, and is framed by 10<br>illuminating the exquisit<br>undoubtedly its kitchen,<br>machine, and evenings a<br>preparation space on the<br>premium Viking gas rang<br>that is adjacent to the liv<br>extension of the main lev<br>where a large landing in<br>free-standing stone soak<br>drawers and shelving. Th<br>level, where the second<br>Calgary, providing a sere<br>and features a built-in st<br>influenced landscape con<br>additional storage needs | bathroom executive home is a test<br>and inspire with professionally des<br>befoot ceilings that amplify the se<br>e 24 x 48 porcelain heated tile flor<br>marrying functionality with luxu<br>are gracefully concluded with a se<br>e large waterfall quartz covered of<br>ge and the French Door refrigerant<br>ving room, anchored by a 52" gas<br>vel invites tranquility and relaxant<br>troduces the expansive primary b<br>ter tub, a large shower with dual<br>he convenient laundry room on the<br>bedroom and a large bonus room<br>ene retreat to watch the newest of<br>cudy, media room, and games room<br>pliments the beautiful exterior<br>s. Close proximity to top-tier school | tament to modern luxury and sophi<br>igned living space filled with elegar<br>nse of openness and sophistication<br>boring that gracefully leads you thro<br>ry in a space where mornings are gu<br>election from the full height wine co<br>centre island and composite under r<br>tor with cooler drawer and bottom f<br>fireplace, is ideal for entertaining<br>cion, offering a perfect setting for al<br>bedroom. Wake up to breathtaking<br>shower heads and Kohler body spra-<br>nis level, ensures ease and comfort<br>flex area await. Complete with a pur-<br>release or your platform for an inspi-<br>om, offering versatility and ample st<br>décor of this home with your own si | sticated living. With metic<br>nee and comfort. As you ste<br>. A wall of ceiling-height w<br>bugh the thoughtfully plan<br>reeted with the rich aroma<br>boler. The culinary enthusia<br>nount sink. The stainless-s<br>reezer. Hosting dinner par<br>and seamlessly integrates<br>lifresco dining and gatherin<br>downtown Calgary views an<br>ayers, and a customized his<br>for your daily living routine<br>rivate balcony, this space of<br>iring workspace. The sun fit<br>corage for an organized and<br>ingle car garage, ensuring | of Downtown Calgary, this air conditioned 3-<br>ulously crafted details, this residence is<br>ep inside, the open floor plan unfolds before<br>indows bathes the interior in natural light,<br>ned living spaces. The heart of this home is<br>of coffee form the Miele built-in coffee<br>ast in your family will appreciate the food<br>steel appliance package is completed with a<br>ties is a breeze with the spacious dining nook<br>with the beautiful outdoor living area. This<br>ags under the sky. Ascend to the second level,<br>nd indulge in the 6-piece ensuite, featuring a<br>s-and-her walk-through closet with built-in<br>es! The journey continues up to the third<br>offers stunning downtown views of downtown<br>illed lower level houses the third bedroom,<br>d clutter-free lifestyle. Outside, the designer<br>convenience and security for your vehicle or |