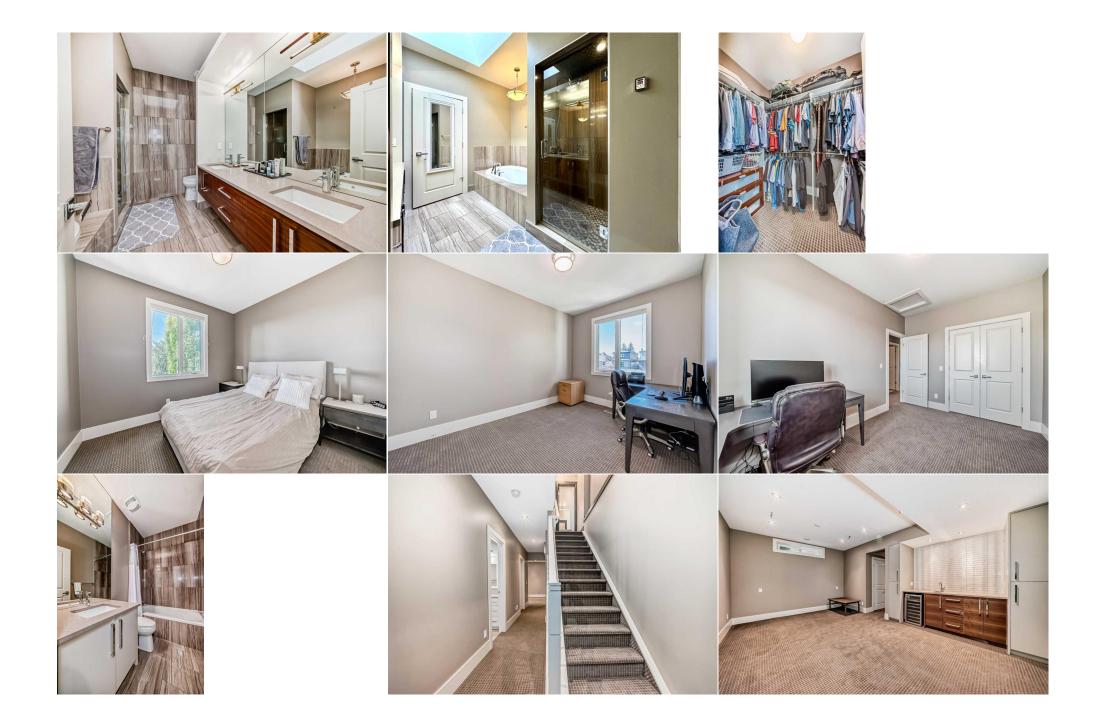

|                                                                                                    |                                                                                                                                                                                                                                                                                                                    |                                                                                                                               | Utilities and Features                                                                                              |                                                                 |                                                                                                                               |  |  |  |
|----------------------------------------------------------------------------------------------------|--------------------------------------------------------------------------------------------------------------------------------------------------------------------------------------------------------------------------------------------------------------------------------------------------------------------|-------------------------------------------------------------------------------------------------------------------------------|---------------------------------------------------------------------------------------------------------------------|-----------------------------------------------------------------|-------------------------------------------------------------------------------------------------------------------------------|--|--|--|
| Roof:<br>Heating:<br>Sewer:                                                                        | Asphalt Shingle<br>Fireplace(s),Forced Air                                                                                                                                                                                                                                                                         |                                                                                                                               | Construction:<br><b>Brick,Stucco</b><br>Flooring:                                                                   | Brick,Stucco                                                    |                                                                                                                               |  |  |  |
| Ext Feat:                                                                                          | Barbecue,BBQ gas<br>line,Garden,Lighting,Playground,Priva<br>Entrance,Private Yard                                                                                                                                                                                                                                 | te                                                                                                                            | Water Source:<br>Fnd/Bsmt:                                                                                          |                                                                 |                                                                                                                               |  |  |  |
| Kitchen Appl:<br>Int Feat:<br>Utilities:                                                           | Central Air Conditioner, Dishwasher, Dryer, Garage Control(s), Gas Stove, Range Hood, Refrigerator, Washer, Wine Refrigerator<br>Built-in Features, Closet Organizers, High Ceilings, Kitchen Island, Pantry, Skylight(s), Soaking Tub, Steam Room, Stone Counters, Walk-In Closet(s), Wet Bar<br>Room Information |                                                                                                                               |                                                                                                                     |                                                                 |                                                                                                                               |  |  |  |
| Room<br>Entrance<br>Kitchen<br>Living Room<br>Bedroom<br>4pc Bathroom<br>Walk-In Closet<br>Bedroom |                                                                                                                                                                                                                                                                                                                    | Dimensions<br>4`6" x 5`6"<br>15`4" x 12`5"<br>13`6" x 13`8"<br>9`8" x 10`8"<br>4`10" x 7`10"<br>7`5" x 5`2"<br>12`10" x 9`11" | Room<br>Dining Room<br>2pc Bathroom<br>Mud Room<br>Bedroom<br>Bedroom - Primary<br>5pc Ensuite bath<br>4pc Bathroom | Level<br>Main<br>Main<br>Second<br>Second<br>Second<br>Basement | Dimensions<br>11`6" x 12`6"<br>4`11" x 5`0"<br>12`0" x 3`8"<br>13`3" x 9`0"<br>13`5" x 12`6"<br>10`0" x 9`0"<br>4`11" x 9`10" |  |  |  |

| Furnace/Utility Room                            | Basement                                                                                                                                                                                                                                                                                                                                                                                                                                                                                                                                                                                                                                                                                                                                                                                                                                                                                                                                                                                                                                                                                                                                                                                                                                                                                                                                                                                                                                                                                                                                                             | 6`7" x 10`0" | <b>Laundry</b><br>Legal/Tax/Financial | Basement | 8`8" x 5`1" |  |  |  |
|-------------------------------------------------|----------------------------------------------------------------------------------------------------------------------------------------------------------------------------------------------------------------------------------------------------------------------------------------------------------------------------------------------------------------------------------------------------------------------------------------------------------------------------------------------------------------------------------------------------------------------------------------------------------------------------------------------------------------------------------------------------------------------------------------------------------------------------------------------------------------------------------------------------------------------------------------------------------------------------------------------------------------------------------------------------------------------------------------------------------------------------------------------------------------------------------------------------------------------------------------------------------------------------------------------------------------------------------------------------------------------------------------------------------------------------------------------------------------------------------------------------------------------------------------------------------------------------------------------------------------------|--------------|---------------------------------------|----------|-------------|--|--|--|
| Title:                                          |                                                                                                                                                                                                                                                                                                                                                                                                                                                                                                                                                                                                                                                                                                                                                                                                                                                                                                                                                                                                                                                                                                                                                                                                                                                                                                                                                                                                                                                                                                                                                                      | Zoning:      |                                       |          |             |  |  |  |
| Fee Simple<br>Legal Desc:                       | 6155AD                                                                                                                                                                                                                                                                                                                                                                                                                                                                                                                                                                                                                                                                                                                                                                                                                                                                                                                                                                                                                                                                                                                                                                                                                                                                                                                                                                                                                                                                                                                                                               | R-C2         |                                       |          |             |  |  |  |
| Legal Desc.                                     | UIJJAD                                                                                                                                                                                                                                                                                                                                                                                                                                                                                                                                                                                                                                                                                                                                                                                                                                                                                                                                                                                                                                                                                                                                                                                                                                                                                                                                                                                                                                                                                                                                                               |              | Remarks                               |          |             |  |  |  |
| Pub Rmks:<br>Inclusions:<br>Property Listed By: | Welcome Home to the well sought out neighborhood of Killarney. This stylish infill offers over 2300 sq ft of beautifully designed bright and open living space! The home is just minutes to trendy neighbourhood hot spots, the Killarney Aquatic& Rec Centre, Parks and LRT, easy access to 17th Avenue & Bow Trail, Westbrook Mall & LRT, Shaganappi Point golf course & downtown. This home boasts a spacious and open modern layout with 4 bedrooms, 3.5 baths, and 10' ceilings. The sleek open kitchen is the centerpiece, featuring a stunning granite island perfect for entertaining. West facing patio that gives great afternoon sunlight in the evenings. East facing front kitchen feat morning light for morning at breakfast - large wall of windows for living room with patio doors. Deck with 2 natural gas outlet - for BBQ and for outdoor NG fire feature, perfect for entertaining. The second floor boasts the spacious master bedroom with 5pc ensuite bathroom, which is a haven of luxury, featuring a skylight that bathes the space in natural light. Indulge in relaxation with the free-standing insulated soaker tub and steam shower. The lower level includes wet bar with wine fridge, pre-wired for cinema projector & steps away from the fourth bedroom & bathroom, and laundry room with sink, counter and storage cabinets that are the finishing touches to the fully developed area. This prime location is ready to move-in and complete for any family. Call your favorite realtor today for your own private viewing. No |              |                                       |          |             |  |  |  |