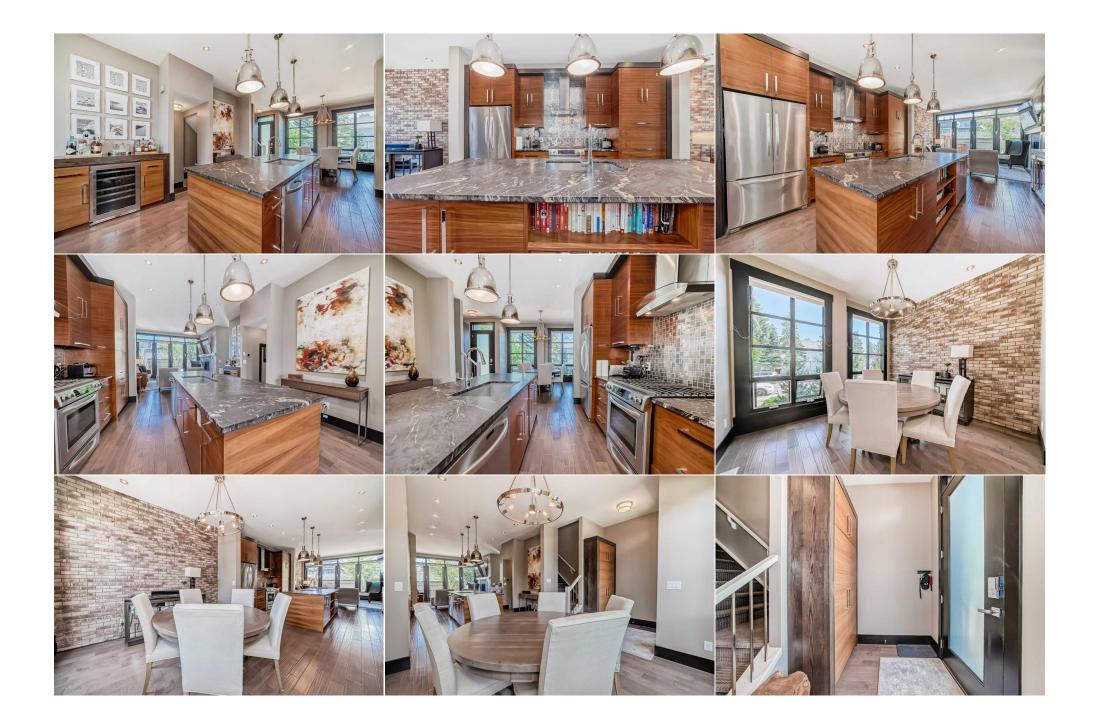

| Furnace/Utility Room                            | Basement                                                                                                                                                                                                                                                                                                                                                                                                                                                                                                                                                                                                                                                                                                                                                                                                                                                                                                                                                                                                                                                                                                                                                                                                                                                                                                                                                                                                                                                                                                                                                             | 6`7" x 10`0" | <b>Laundry</b><br>Legal/Tax/Financial | Basement | 8`8" x 5`1" |  |  |  |
|-------------------------------------------------|----------------------------------------------------------------------------------------------------------------------------------------------------------------------------------------------------------------------------------------------------------------------------------------------------------------------------------------------------------------------------------------------------------------------------------------------------------------------------------------------------------------------------------------------------------------------------------------------------------------------------------------------------------------------------------------------------------------------------------------------------------------------------------------------------------------------------------------------------------------------------------------------------------------------------------------------------------------------------------------------------------------------------------------------------------------------------------------------------------------------------------------------------------------------------------------------------------------------------------------------------------------------------------------------------------------------------------------------------------------------------------------------------------------------------------------------------------------------------------------------------------------------------------------------------------------------|--------------|---------------------------------------|----------|-------------|--|--|--|
| Title:                                          |                                                                                                                                                                                                                                                                                                                                                                                                                                                                                                                                                                                                                                                                                                                                                                                                                                                                                                                                                                                                                                                                                                                                                                                                                                                                                                                                                                                                                                                                                                                                                                      | Zoning:      |                                       |          |             |  |  |  |
| Fee Simple<br>Legal Desc:                       | 6155AD                                                                                                                                                                                                                                                                                                                                                                                                                                                                                                                                                                                                                                                                                                                                                                                                                                                                                                                                                                                                                                                                                                                                                                                                                                                                                                                                                                                                                                                                                                                                                               | R-C2         |                                       |          |             |  |  |  |
| Legal Desc.                                     | UIJJAD                                                                                                                                                                                                                                                                                                                                                                                                                                                                                                                                                                                                                                                                                                                                                                                                                                                                                                                                                                                                                                                                                                                                                                                                                                                                                                                                                                                                                                                                                                                                                               |              | Remarks                               |          |             |  |  |  |
| Pub Rmks:<br>Inclusions:<br>Property Listed By: | Welcome Home to the well sought out neighborhood of Killarney. This stylish infill offers over 2300 sq ft of beautifully designed bright and open living space! The home is just minutes to trendy neighbourhood hot spots, the Killarney Aquatic& Rec Centre, Parks and LRT, easy access to 17th Avenue & Bow Trail, Westbrook Mall & LRT, Shaganappi Point golf course & downtown. This home boasts a spacious and open modern layout with 4 bedrooms, 3.5 baths, and 10' ceilings. The sleek open kitchen is the centerpiece, featuring a stunning granite island perfect for entertaining. West facing patio that gives great afternoon sunlight in the evenings. East facing front kitchen feat morning light for morning at breakfast - large wall of windows for living room with patio doors. Deck with 2 natural gas outlet - for BBQ and for outdoor NG fire feature, perfect for entertaining. The second floor boasts the spacious master bedroom with 5pc ensuite bathroom, which is a haven of luxury, featuring a skylight that bathes the space in natural light. Indulge in relaxation with the free-standing insulated soaker tub and steam shower. The lower level includes wet bar with wine fridge, pre-wired for cinema projector & steps away from the fourth bedroom & bathroom, and laundry room with sink, counter and storage cabinets that are the finishing touches to the fully developed area. This prime location is ready to move-in and complete for any family. Call your favorite realtor today for your own private viewing. No |              |                                       |          |             |  |  |  |