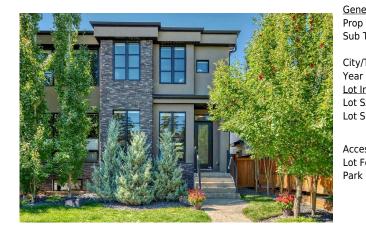

## 2229 30 Street, Calgary T3E 2L7

| MLS®#:  | A2163556 | Area:   | Killarney/Glengarry | 5                | 09/06/24       | List Price: <b>\$859,990</b> |
|---------|----------|---------|---------------------|------------------|----------------|------------------------------|
| Status: | Active   | County: | Calgary             | Date:<br>Change: | -\$15k, 18-Sep | Association: Fort McMurray   |

| neral Information  |                              |                   |           | DOM               |                       |
|--------------------|------------------------------|-------------------|-----------|-------------------|-----------------------|
| р Туре:            | Residential                  |                   |           | 12                |                       |
| o Type:            | Semi Detached                | (Half             | Layout    |                   |                       |
|                    | Duplex)                      | Finished Floor Ar | <u>ea</u> | Beds:             | 4 (3 1 )              |
| y/Town:            | Calgary                      | Abv Sqft:         | 1,636     | Baths:            | 3.5 (3 1)             |
| ar Built:          | 2013                         | Low Sqft:         |           | Style:            | 2 Storey,Side by Side |
| <b>Information</b> |                              | Ttl Sqft:         | 1,636     |                   |                       |
| Sz Ar:             | 3,003 sqft                   |                   |           | Darking           |                       |
| Shape:             |                              |                   |           | Parking<br>TH Bud |                       |
|                    |                              |                   |           | Ttl Park:         | 2                     |
|                    |                              |                   |           | Garage Sz:        | 2                     |
| cess:              |                              |                   |           |                   |                       |
| Feat:              | Back Lane,Back               | < Yard            |           |                   |                       |
| k Feat:            | Feat: Double Garage Detached |                   |           |                   |                       |