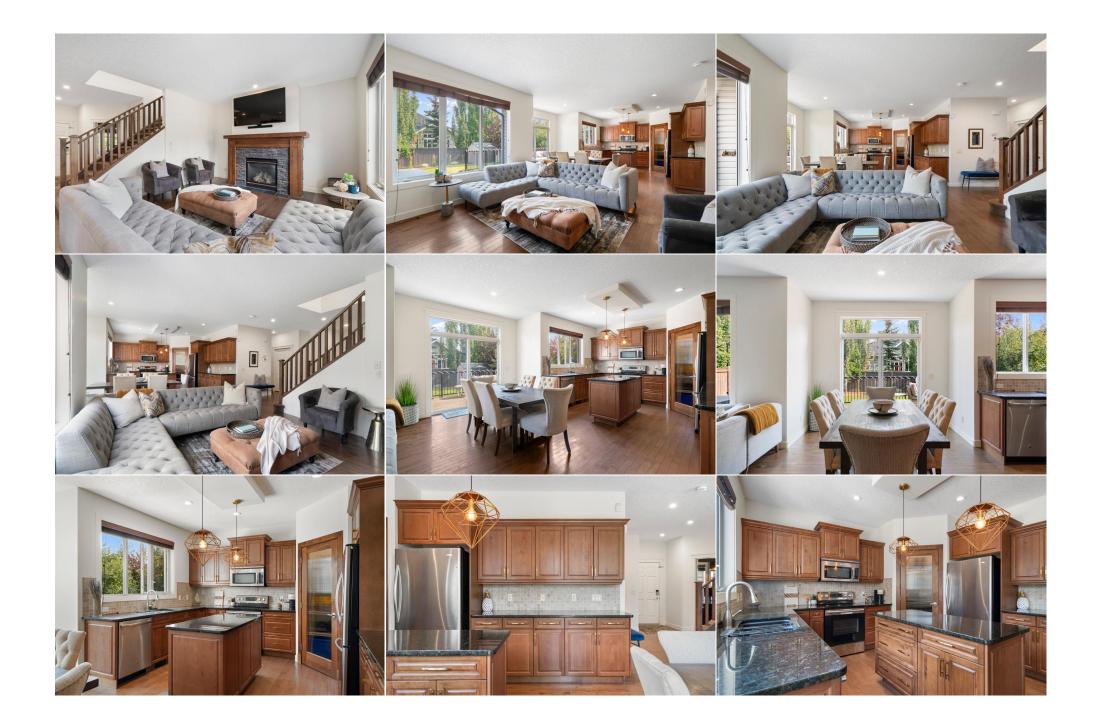

| Family Room<br>Walk-In Closet<br>Bedroom<br>Furnace/Utility Room | Second<br>Second<br>Basement<br>Basement                                                                                                                                                                                                                                                                                                                                                                                                                                                                                                                                                                                                                                                                                                                                                                                                                                                                                                                                                                                                                                                                                                                                                                                                                                                                                                                                                                                                                                                                                                                                                                                                                                                                                                                                                                                                                                                                                                                                                                                                                                                                                   | 19`1" x 14`6"<br>6`10" x 11`2"<br>13`6" x 10`0"<br>9`5" x 10`2" | Bedroom - Primary<br>3pc Bathroom<br>Game Room | Second<br>Basement<br>Basement | 16`3" x 15`6"<br>4`11" x 10`1"<br>33`0" x 27`5" |  |  |  |
|------------------------------------------------------------------|----------------------------------------------------------------------------------------------------------------------------------------------------------------------------------------------------------------------------------------------------------------------------------------------------------------------------------------------------------------------------------------------------------------------------------------------------------------------------------------------------------------------------------------------------------------------------------------------------------------------------------------------------------------------------------------------------------------------------------------------------------------------------------------------------------------------------------------------------------------------------------------------------------------------------------------------------------------------------------------------------------------------------------------------------------------------------------------------------------------------------------------------------------------------------------------------------------------------------------------------------------------------------------------------------------------------------------------------------------------------------------------------------------------------------------------------------------------------------------------------------------------------------------------------------------------------------------------------------------------------------------------------------------------------------------------------------------------------------------------------------------------------------------------------------------------------------------------------------------------------------------------------------------------------------------------------------------------------------------------------------------------------------------------------------------------------------------------------------------------------------|-----------------------------------------------------------------|------------------------------------------------|--------------------------------|-------------------------------------------------|--|--|--|
|                                                                  |                                                                                                                                                                                                                                                                                                                                                                                                                                                                                                                                                                                                                                                                                                                                                                                                                                                                                                                                                                                                                                                                                                                                                                                                                                                                                                                                                                                                                                                                                                                                                                                                                                                                                                                                                                                                                                                                                                                                                                                                                                                                                                                            |                                                                 | Legal/Tax/Financial                            |                                |                                                 |  |  |  |
| Title:<br>Fee Simple                                             |                                                                                                                                                                                                                                                                                                                                                                                                                                                                                                                                                                                                                                                                                                                                                                                                                                                                                                                                                                                                                                                                                                                                                                                                                                                                                                                                                                                                                                                                                                                                                                                                                                                                                                                                                                                                                                                                                                                                                                                                                                                                                                                            | Zoning:<br><b>R-1</b>                                           |                                                |                                |                                                 |  |  |  |
| Legal Desc:                                                      | 0612713                                                                                                                                                                                                                                                                                                                                                                                                                                                                                                                                                                                                                                                                                                                                                                                                                                                                                                                                                                                                                                                                                                                                                                                                                                                                                                                                                                                                                                                                                                                                                                                                                                                                                                                                                                                                                                                                                                                                                                                                                                                                                                                    |                                                                 | Remarks                                        |                                |                                                 |  |  |  |
| Pub Rmks:<br>Inclusions:<br>Property Listed By:                  | Welcome to this stunning, MODERN, elegant home nestled in the serene ESTATE community of Elgin. 3350 developed sq ft on 3 levels-offers a perfect blend of sophistication and functionality on a peaceful, QUIET street. As you approach, the inviting COVERED front veranda sets the tone for what's inside! Enjoy this space on those HOT days-West light but covered from the direct sun makes it the perfect place to unwind. Step through your front door to discover a main level featuring beautiful hardwood flooring & 9 ft ceilings throughout. BIG windows everywhere=so much natural light in this home. The spacious layout includes a sophisticated office (with a view!) Enjoy convenient landry room & WALK-THROUGH pantry from a separate MUD room with garage access! LOADS of room for all those BIG Costco items! The HEART of the home is your gourmet kitchen, which boasts granite countertops, stainless steel appliances, beautiful cabinetry, island + a layout that seamlessly connects to the eating area. Entertain ALL your family and friends here! Open concept means your roomy living room is part of this amaging space. You will VALUE the TV bracket above the fireplace-allows you to pull your TV down-or angle it anywhere you wish! Outside, the backyard is LEVEL (let dogs or kids walk right outside without worrying or walking to the basement!) Enjoy your gorgeous deck-right off the kitchen-for relaxing or enjoying outdoor meals! BONUS-HOT TUB STAYS-privately nestled into the side for privacy and maximum enjoyment! Large FLAT green space, landscaping, irrigation system-what more could you ask for! 2 piece bath your guests will love! Upstairs, you'll find 2 generously-sized bedrooms that guests or kids will truly enjoy. Versatile HUGE bonus room wi/vaulted ceilings & tons more natural light-idea! "extra space"-it could even be converted into a 5th bedroom-or alternate living/entertaining area. Primary suite is a true RETREATimagine yourself relaxing in this special place. Spiece ensuite w/dual vanities, soaker tub, separate shower, |                                                                 |                                                |                                |                                                 |  |  |  |