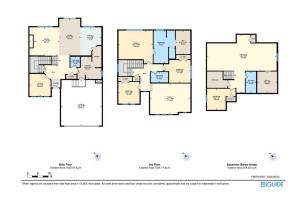

Utilities and Features

| Roof:<br>Heating:<br>Sewer: | Asphalt Shingle<br>Forced Air,Natural Gas |                                                                     | Construction:<br><b>Stone,Vinyl Siding,Wood</b><br>Flooring:          | Stone, Vinyl Siding, Wood Frame                      |                                              |  |  |  |
|-----------------------------|-------------------------------------------|---------------------------------------------------------------------|-----------------------------------------------------------------------|------------------------------------------------------|----------------------------------------------|--|--|--|
| Ext Feat:                   | BBQ gas line,Private Yard                 |                                                                     | Carpet,Hardwood,Tile<br>Water Source:<br>Fnd/Bsmt:<br>Poured Concrete | Carpet, Hardwood, Tile<br>Water Source:<br>Fnd/Bsmt: |                                              |  |  |  |
| Kitchen Appl:               | Vater Conditioner,Window Coverings,Wine   |                                                                     |                                                                       |                                                      |                                              |  |  |  |
| Int Feat:                   | -                                         | •                                                                   |                                                                       | en Island,No Smoking Home                            | ,Open Floorplan,Pantry,Recessed Lighting,See |  |  |  |
|                             | Kemarks, Soaking 11                       | ub.Storage.Vaulted Ceiling(s).Walk-l                                | n Closet(s)                                                           |                                                      |                                              |  |  |  |
| Utilities:                  | Remarks, Soaking Ti                       | ub,Storage,Vaulted Ceiling(s),Walk-I                                | n Closet(s)<br>Room Information                                       |                                                      |                                              |  |  |  |
| Utilities:<br>              | Level                                     | ub,Storage,Vaulted Ceiling(s),Walk-li<br>Dimensions<br>4`6" x 4`10" |                                                                       | Level<br>Main                                        | <u>Dimensions</u><br>9`11" x 17`4"           |  |  |  |

| Family Room<br>Walk-In Closet<br>Bedroom<br>Furnace/Utility Room | Second<br>Second<br>Basement<br>Basement                                                                                                                                                                                                                                                                                                                                                                                                                                                                                                                                                                                                                                                                                                                                                                                                                                                                                                                                                                                                                                                                                                                                                                                                                                                                                                                                                                                                                                                                                                                                                                                                                                                                                                                                                                                                                                                                                                                                                                                                                                                                                   | 19`1" x 14`6"<br>6`10" x 11`2"<br>13`6" x 10`0"<br>9`5" x 10`2" | Bedroom - Primary<br>3pc Bathroom<br>Game Room | Second<br>Basement<br>Basement | 16`3" x 15`6"<br>4`11" x 10`1"<br>33`0" x 27`5" |  |  |  |
|------------------------------------------------------------------|----------------------------------------------------------------------------------------------------------------------------------------------------------------------------------------------------------------------------------------------------------------------------------------------------------------------------------------------------------------------------------------------------------------------------------------------------------------------------------------------------------------------------------------------------------------------------------------------------------------------------------------------------------------------------------------------------------------------------------------------------------------------------------------------------------------------------------------------------------------------------------------------------------------------------------------------------------------------------------------------------------------------------------------------------------------------------------------------------------------------------------------------------------------------------------------------------------------------------------------------------------------------------------------------------------------------------------------------------------------------------------------------------------------------------------------------------------------------------------------------------------------------------------------------------------------------------------------------------------------------------------------------------------------------------------------------------------------------------------------------------------------------------------------------------------------------------------------------------------------------------------------------------------------------------------------------------------------------------------------------------------------------------------------------------------------------------------------------------------------------------|-----------------------------------------------------------------|------------------------------------------------|--------------------------------|-------------------------------------------------|--|--|--|
|                                                                  |                                                                                                                                                                                                                                                                                                                                                                                                                                                                                                                                                                                                                                                                                                                                                                                                                                                                                                                                                                                                                                                                                                                                                                                                                                                                                                                                                                                                                                                                                                                                                                                                                                                                                                                                                                                                                                                                                                                                                                                                                                                                                                                            |                                                                 | Legal/Tax/Financial                            |                                |                                                 |  |  |  |
| Title:<br>Fee Simple                                             |                                                                                                                                                                                                                                                                                                                                                                                                                                                                                                                                                                                                                                                                                                                                                                                                                                                                                                                                                                                                                                                                                                                                                                                                                                                                                                                                                                                                                                                                                                                                                                                                                                                                                                                                                                                                                                                                                                                                                                                                                                                                                                                            | Zoning:<br><b>R-1</b>                                           |                                                |                                |                                                 |  |  |  |
| Legal Desc:                                                      | 0612713                                                                                                                                                                                                                                                                                                                                                                                                                                                                                                                                                                                                                                                                                                                                                                                                                                                                                                                                                                                                                                                                                                                                                                                                                                                                                                                                                                                                                                                                                                                                                                                                                                                                                                                                                                                                                                                                                                                                                                                                                                                                                                                    |                                                                 | Remarks                                        |                                |                                                 |  |  |  |
| Pub Rmks:<br>Inclusions:<br>Property Listed By:                  | Welcome to this stunning, MODERN, elegant home nestled in the serene ESTATE community of Elgin. 3350 developed sq ft on 3 levels-offers a perfect blend of sophistication and functionality on a peaceful, QUIET street. As you approach, the inviting COVERED front veranda sets the tone for what's inside! Enjoy this space on those HOT days-West light but covered from the direct sun makes it the perfect place to unwind. Step through your front door to discover a main level featuring beautiful hardwood flooring & 9 ft ceilings throughout. BIG windows everywhere=so much natural light in this home. The spacious layout includes a sophisticated office (with a view!) Enjoy convenient landry room & WALK-THROUGH pantry from a separate MUD room with garage access! LOADS of room for all those BIG Costco items! The HEART of the home is your gourmet kitchen, which boasts granite countertops, stainless steel appliances, beautiful cabinetry, island + a layout that seamlessly connects to the eating area. Entertain ALL your family and friends here! Open concept means your roomy living room is part of this amaging space. You will VALUE the TV bracket above the fireplace-allows you to pull your TV down-or angle it anywhere you wish! Outside, the backyard is LEVEL (let dogs or kids walk right outside without worrying or walking to the basement!) Enjoy your gorgeous deck-right off the kitchen-for relaxing or enjoying outdoor meals! BONUS-HOT TUB STAYS-privately nestled into the side for privacy and maximum enjoyment! Large FLAT green space, landscaping, irrigation system-what more could you ask for! 2 piece bath your guests will love! Upstairs, you'll find 2 generously-sized bedrooms that guests or kids will truly enjoy. Versatile HUGE bonus room wi/vaulted ceilings & tons more natural light-idea! "extra space"-it could even be converted into a 5th bedroom-or alternate living/entertaining area. Primary suite is a true RETREATimagine yourself relaxing in this special place. Spiece ensuite w/dual vanities, soaker tub, separate shower, |                                                                 |                                                |                                |                                                 |  |  |  |