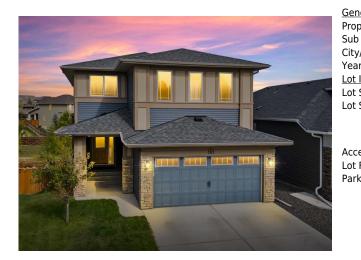

## 101 MIST MOUNTAIN Rise, Okotoks T1S 5P6

| MLS®#:  | A2163565 | Area:   | Mountainview     | Listing<br>Date: | 09/19/24       | List Price: <b>\$924,900</b> |
|---------|----------|---------|------------------|------------------|----------------|------------------------------|
| Status: | Active   | County: | Foothills County | Change:          | -\$10k, 23-Oct | Association: Fort McMurray   |

| 2pc Bathroom<br>5pc Ensuite bath<br>Laundry<br>Furnace/Utility Room<br>Bedroom | Main<br>Upper<br>Upper<br>Basement<br>Basement                                                                                                                                                                                                                                                                                                                                                                                                                                                                                                                                                                                                                                                                                                                                                                                                                                                                                                                                                                                                                                                                                                                                                                                                                                                                                                                                                                                                                                                              | 4`11" x 4`11"<br>13`1" x 7`0"<br>8`9" x 6`2"<br>9`3" x 8`9"<br>14`5" x 8`2" | 4pc Bathroom<br>4pc Bathroom<br>Storage<br>Mud Room | Main<br>Basement<br>Basement<br>Main | 10`11" x 6`3"<br>7`10" x 4`11"<br>12`3" x 5`7"<br>11`2" x 6`3" |  |  |
|--------------------------------------------------------------------------------|-------------------------------------------------------------------------------------------------------------------------------------------------------------------------------------------------------------------------------------------------------------------------------------------------------------------------------------------------------------------------------------------------------------------------------------------------------------------------------------------------------------------------------------------------------------------------------------------------------------------------------------------------------------------------------------------------------------------------------------------------------------------------------------------------------------------------------------------------------------------------------------------------------------------------------------------------------------------------------------------------------------------------------------------------------------------------------------------------------------------------------------------------------------------------------------------------------------------------------------------------------------------------------------------------------------------------------------------------------------------------------------------------------------------------------------------------------------------------------------------------------------|-----------------------------------------------------------------------------|-----------------------------------------------------|--------------------------------------|----------------------------------------------------------------|--|--|
|                                                                                |                                                                                                                                                                                                                                                                                                                                                                                                                                                                                                                                                                                                                                                                                                                                                                                                                                                                                                                                                                                                                                                                                                                                                                                                                                                                                                                                                                                                                                                                                                             |                                                                             | Legal/Tax/Financial                                 |                                      |                                                                |  |  |
| Title:<br><b>Fee Simple</b><br>Legal Desc:                                     | 1712382                                                                                                                                                                                                                                                                                                                                                                                                                                                                                                                                                                                                                                                                                                                                                                                                                                                                                                                                                                                                                                                                                                                                                                                                                                                                                                                                                                                                                                                                                                     | Zoning:<br>TN                                                               | Remarks                                             |                                      |                                                                |  |  |
| Pub Rmks:<br>Inclusions:<br>Property Listed By:                                | First time on market! Check out this gorgeous two storey, custom-designed home with a full walkout backing on to the Ridge in Mountainview, offering stunning views of Okotoks, parks and pathways. Watch the fireworks from the rear deck of this beautifully crafted home featuring custom cabinetry and built-ins throughout. The open concept layout showcases a chef's kitchen with upgraded appliances, a spacious island with quartz countertops, a touchdown office space, and a large, walk-in pantry. The dining room and living room are bathed in natural light from large windows, complemented by a beautiful fireplace and custom cabinetry, perfect for entertaining. Upstairs, the primary suite boasts a luxurious spa-like en suite and a large walk-in closet with custom CALIFORNIA CLOSETS built-ins. The bonus room, with two large skylights offers a relaxing retreat. The basement has a full walkout and was created with a MIL suite design, with 9' ceilings, a large wet bar, a lovely living space, and a spacious bedroom. The back yard has been professionally landscaped and leads directly to the pathways great for walking into town or to the beautiful, natural ponds with gorgeous mountain views. The two-car garage with additional TANDEM PARKING provides room for a third car or workshop! Kinetico Water Filtration System. Don't miss the chance to view this exceptional property - schedule your showing with your favorite realtor today. N/A CIR Realty |                                                                             |                                                     |                                      |                                                                |  |  |