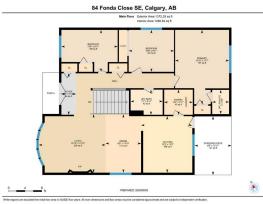

Back Yard, Fruit Trees/Shrub(s), Few Trees, Irregular Lot, Landscaped Concrete Driveway, Double Garage Detached, Off Street, Oversized

Utilities and Features

| Roof:Asphalt ShingleHeating:BoilerSewer:Ext Feat:Private Yard |      |                                                                           |                   | Construction:<br>Vinyl Siding,Wood Frame<br>Flooring:<br>Hardwood,Linoleum,Tile<br>Water Source:<br>Fnd/Bsmt:<br>Poured Concrete |          |                |  |  |
|---------------------------------------------------------------|------|---------------------------------------------------------------------------|-------------------|----------------------------------------------------------------------------------------------------------------------------------|----------|----------------|--|--|
| Kitchen Appl:                                                 |      | Dishwasher,Dryer,Electric Stove,Refrigerator,Washer                       |                   |                                                                                                                                  |          |                |  |  |
| Int Feat:<br>Utilities:                                       |      | Bookcases,Built-in Features,Ceiling Fan(s),No Smoking Home,Open Floorplan |                   |                                                                                                                                  |          |                |  |  |
|                                                               |      |                                                                           | Room              | Information                                                                                                                      |          |                |  |  |
| Room                                                          |      | Level                                                                     | <u>Dimensions</u> | <u>Room</u>                                                                                                                      | Level    | Dimensions     |  |  |
| Living Room                                                   |      | Main                                                                      | 13`10" x 15`10"   | Dining Room                                                                                                                      | Main     | 13`10" x 8`5"  |  |  |
| Bedroom - Prin                                                | nary | Main                                                                      | 17`7" x 12`10"    | Bedroom                                                                                                                          | Main     | 9`11" x 13`4"  |  |  |
| Bedroom                                                       |      | Main                                                                      | 9`11" x 10`9"     | Foyer                                                                                                                            | Main     | 9`10" x 3`6"   |  |  |
| Kitchen                                                       |      | Main                                                                      | 13`5" x 12`2"     | Covered Porch                                                                                                                    | Main     | 13`11" x 8`9"  |  |  |
| Pantry                                                        |      | Main                                                                      | 5`11" x 6`9"      | 4pc Bathroom                                                                                                                     | Main     | 5`11" x 7`7"   |  |  |
| 2pc Ensuite ba                                                | th   | Main                                                                      | 5`9" x 4`0"       | Bedroom                                                                                                                          | Basement | 13`5" x 15`5"  |  |  |
| Bedroom                                                       |      | Basement                                                                  | 12`9" x 9`6"      | Family Room                                                                                                                      | Basement | 13`0" x 23`11" |  |  |

| Game Room<br>Storage                            | Basement<br>Basement                                                | 13`4" x 22`9"<br>6`0" x 4`7"                                                                                           | 4pc Bathroom<br>Furnace/Utility Room<br>Legal/Tax/Financial             | Basement<br>Basement                                                       | 4`11" x 9`10"<br>7`2" x 6`0"                                                                                                                             |
|-------------------------------------------------|---------------------------------------------------------------------|------------------------------------------------------------------------------------------------------------------------|-------------------------------------------------------------------------|----------------------------------------------------------------------------|----------------------------------------------------------------------------------------------------------------------------------------------------------|
| Title:<br><b>Fee Simple</b><br>Legal Desc:      | 7711812                                                             | Zoning:<br><b>R-C1</b>                                                                                                 | Remarks                                                                 |                                                                            |                                                                                                                                                          |
| Pub Rmks:<br>Inclusions:<br>Property Listed By: | OF UP 8 VEHICLES/RV,<br>MAIN FLOOR IS OVER 1<br>VERANDA/PORCH. EXTI | OVERSIZE BACKYARD WITH MA<br>372 SQ.FT., OFFERS LARGE LIV<br>A WIDE STAIRCASE GOING TO<br>IG DISTANCE TO TRANSIT AND I | TURE TREES. RARE OPPORTUNIY TO OW<br>ING ROOM WITH FIREPLACE AND A FORI | N THIS KIND OF PROPERT<br>MAL DINING ROOM, LARGE<br>MENT WITH 2 FAMILY ROO | LONG CONCRETE DRIVEWAY, TOTAL PARKING<br>Y WITH CLOSE PROXIMITY TO DOWNTOWN.<br>E KITCHEN WALKS OUT TO COVERED<br>M/REC. ROOM AND 2 BEDROOMS. THERE IS A |