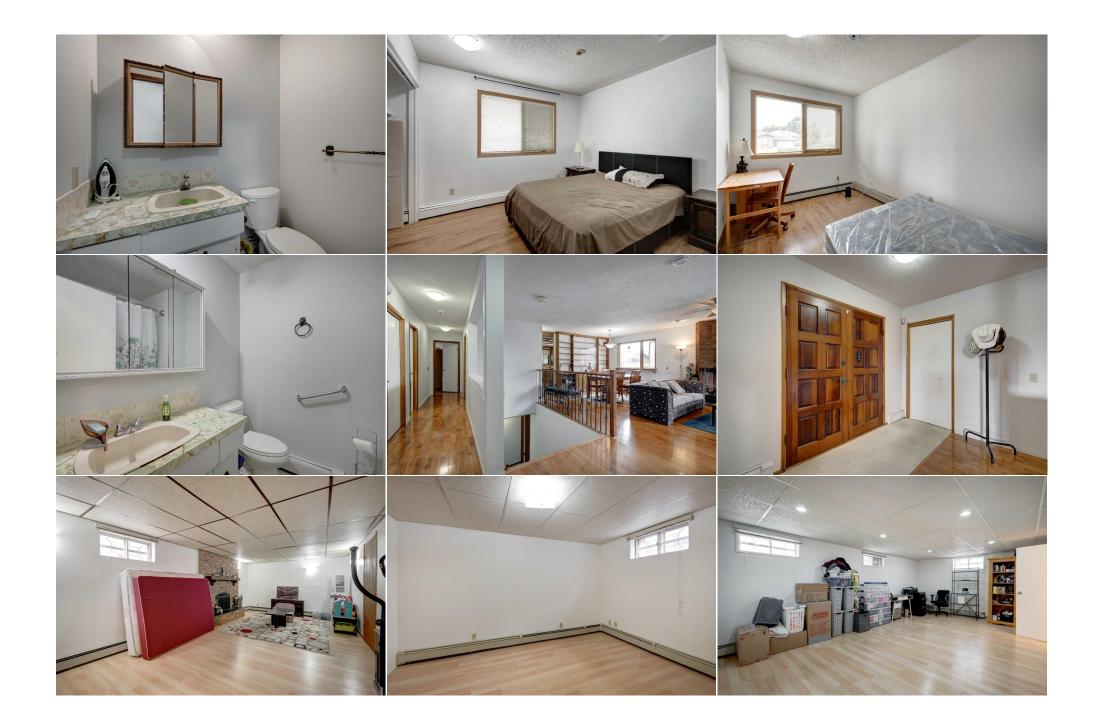

Back Yard, Fruit Trees/Shrub(s), Few Trees, Irregular Lot, Landscaped Concrete Driveway, Double Garage Detached, Off Street, Oversized

Utilities and Features

| Roof:Asphalt ShingleHeating:BoilerSewer:Ext Feat:Private Yard |      |                                                                           |                   | Construction:<br>Vinyl Siding,Wood Frame<br>Flooring:<br>Hardwood,Linoleum,Tile<br>Water Source:<br>Fnd/Bsmt:<br>Poured Concrete |          |                |  |  |
|---------------------------------------------------------------|------|---------------------------------------------------------------------------|-------------------|----------------------------------------------------------------------------------------------------------------------------------|----------|----------------|--|--|
| Kitchen Appl:                                                 |      | Dishwasher,Dryer,Electric Stove,Refrigerator,Washer                       |                   |                                                                                                                                  |          |                |  |  |
| Int Feat:<br>Utilities:                                       |      | Bookcases,Built-in Features,Ceiling Fan(s),No Smoking Home,Open Floorplan |                   |                                                                                                                                  |          |                |  |  |
|                                                               |      |                                                                           | Room              | Information                                                                                                                      |          |                |  |  |
| Room                                                          |      | Level                                                                     | <u>Dimensions</u> | <u>Room</u>                                                                                                                      | Level    | Dimensions     |  |  |
| Living Room                                                   |      | Main                                                                      | 13`10" x 15`10"   | Dining Room                                                                                                                      | Main     | 13`10" x 8`5"  |  |  |
| Bedroom - Prin                                                | nary | Main                                                                      | 17`7" x 12`10"    | Bedroom                                                                                                                          | Main     | 9`11" x 13`4"  |  |  |
| Bedroom                                                       |      | Main                                                                      | 9`11" x 10`9"     | Foyer                                                                                                                            | Main     | 9`10" x 3`6"   |  |  |
| Kitchen                                                       |      | Main                                                                      | 13`5" x 12`2"     | Covered Porch                                                                                                                    | Main     | 13`11" x 8`9"  |  |  |
| Pantry                                                        |      | Main                                                                      | 5`11" x 6`9"      | 4pc Bathroom                                                                                                                     | Main     | 5`11" x 7`7"   |  |  |
| 2pc Ensuite ba                                                | th   | Main                                                                      | 5`9" x 4`0"       | Bedroom                                                                                                                          | Basement | 13`5" x 15`5"  |  |  |
| Bedroom                                                       |      | Basement                                                                  | 12`9" x 9`6"      | Family Room                                                                                                                      | Basement | 13`0" x 23`11" |  |  |

| Game Room<br>Storage                            | Basement<br>Basement                                                | 13`4" x 22`9"<br>6`0" x 4`7"                                                                                           | 4pc Bathroom<br>Furnace/Utility Room<br>Legal/Tax/Financial             | Basement<br>Basement                                                       | 4`11" x 9`10"<br>7`2" x 6`0"                                                                                                                             |
|-------------------------------------------------|---------------------------------------------------------------------|------------------------------------------------------------------------------------------------------------------------|-------------------------------------------------------------------------|----------------------------------------------------------------------------|----------------------------------------------------------------------------------------------------------------------------------------------------------|
| Title:<br><b>Fee Simple</b><br>Legal Desc:      | 7711812                                                             | Zoning:<br><b>R-C1</b>                                                                                                 | Remarks                                                                 |                                                                            |                                                                                                                                                          |
| Pub Rmks:<br>Inclusions:<br>Property Listed By: | OF UP 8 VEHICLES/RV,<br>MAIN FLOOR IS OVER 1<br>VERANDA/PORCH. EXTI | OVERSIZE BACKYARD WITH MA<br>372 SQ.FT., OFFERS LARGE LIV<br>A WIDE STAIRCASE GOING TO<br>IG DISTANCE TO TRANSIT AND I | TURE TREES. RARE OPPORTUNIY TO OW<br>ING ROOM WITH FIREPLACE AND A FORI | N THIS KIND OF PROPERT<br>MAL DINING ROOM, LARGE<br>MENT WITH 2 FAMILY ROO | LONG CONCRETE DRIVEWAY, TOTAL PARKING<br>Y WITH CLOSE PROXIMITY TO DOWNTOWN.<br>E KITCHEN WALKS OUT TO COVERED<br>M/REC. ROOM AND 2 BEDROOMS. THERE IS A |