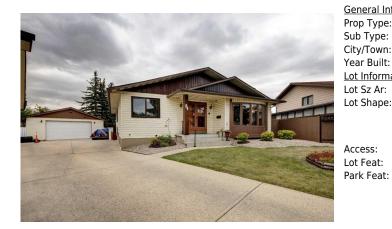

## 84 FONDA Close, Calgary T2A 6G3

| MLS®#:  | A2163571 | Area:   | Forest Heights | Listing          | 09/06/24       | List Price: <b>\$669,000</b> |
|---------|----------|---------|----------------|------------------|----------------|------------------------------|
| Status: | Active   | County: | Calgary        | Date:<br>Change: | -\$20k, 18-Sep | Association: Fort McMurray   |

| eneral Information                                                        |             |                   |           | DOM           |           |
|---------------------------------------------------------------------------|-------------|-------------------|-----------|---------------|-----------|
| ор Туре:                                                                  | Residential |                   |           | 12            |           |
| b Type:                                                                   | Detached    |                   |           | <u>Layout</u> |           |
| ty/Town:                                                                  | Calgary     | Finished Floor Ar | <u>ea</u> | Beds:         | 5 (3 2 )  |
| ar Built:                                                                 | 1980        | Abv Sqft:         | 1,372     | Baths:        | 2.5 (2 1) |
| <u>t Information</u>                                                      |             | Low Sqft:         |           | Style:        | Bungalow  |
| t Sz Ar:                                                                  | 11,635 sqft | Ttl Sqft:         | 1,372     |               |           |
| t Shape:                                                                  |             |                   |           | Parking       |           |
|                                                                           |             |                   |           | Ttl Park:     | 8         |
|                                                                           |             |                   |           | Garage Sz:    | 1         |
| cess:                                                                     |             |                   |           |               |           |
| t Feat: Back Yard,Fruit Trees/Shrub(s),Few Trees,Irregular Lot,Landscaped |             |                   |           |               |           |