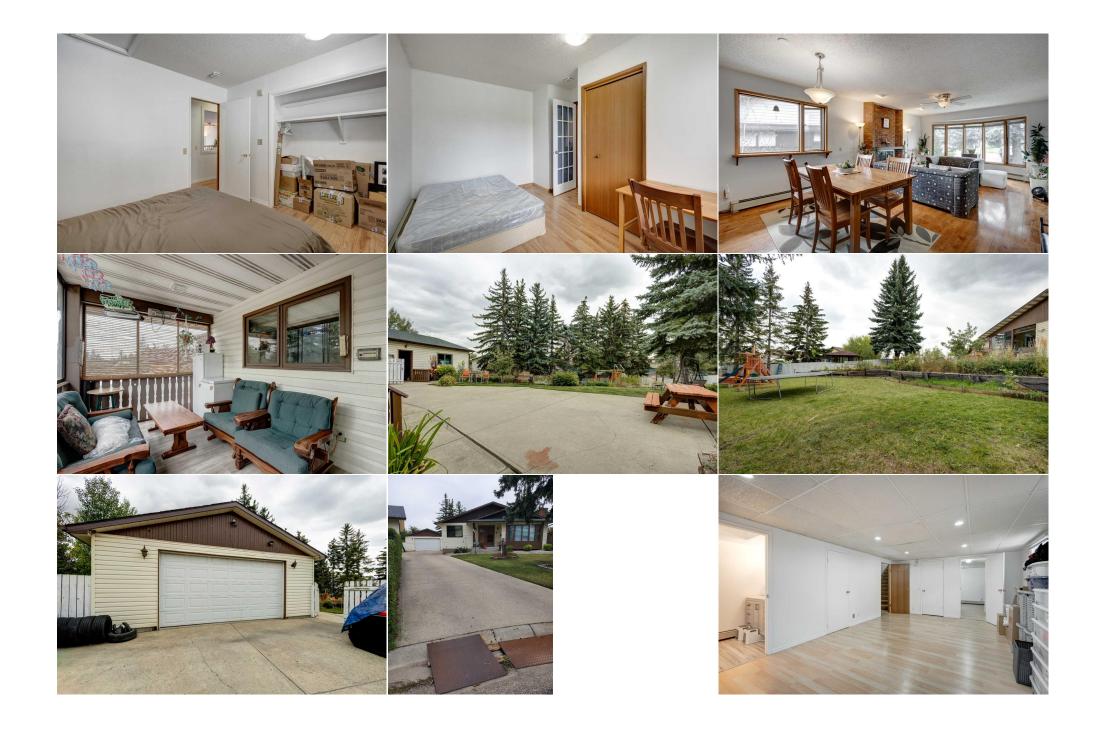

Back Yard, Fruit Trees/Shrub(s), Few Trees, Irregular Lot, Landscaped Concrete Driveway, Double Garage Detached, Off Street, Oversized

Utilities and Features

| Roof:Asphalt ShingleHeating:BoilerSewer:Ext Feat:Private Yard |      |                                                                           |                   | Construction:<br>Vinyl Siding,Wood Frame<br>Flooring:<br>Hardwood,Linoleum,Tile<br>Water Source:<br>Fnd/Bsmt:<br>Poured Concrete |          |                |  |  |
|---------------------------------------------------------------|------|---------------------------------------------------------------------------|-------------------|----------------------------------------------------------------------------------------------------------------------------------|----------|----------------|--|--|
| Kitchen Appl:                                                 |      | Dishwasher,Dryer,Electric Stove,Refrigerator,Washer                       |                   |                                                                                                                                  |          |                |  |  |
| Int Feat:<br>Utilities:                                       |      | Bookcases,Built-in Features,Ceiling Fan(s),No Smoking Home,Open Floorplan |                   |                                                                                                                                  |          |                |  |  |
|                                                               |      |                                                                           | Room              | Information                                                                                                                      |          |                |  |  |
| Room                                                          |      | Level                                                                     | <u>Dimensions</u> | <u>Room</u>                                                                                                                      | Level    | Dimensions     |  |  |
| Living Room                                                   |      | Main                                                                      | 13`10" x 15`10"   | Dining Room                                                                                                                      | Main     | 13`10" x 8`5"  |  |  |
| Bedroom - Prin                                                | nary | Main                                                                      | 17`7" x 12`10"    | Bedroom                                                                                                                          | Main     | 9`11" x 13`4"  |  |  |
| Bedroom                                                       |      | Main                                                                      | 9`11" x 10`9"     | Foyer                                                                                                                            | Main     | 9`10" x 3`6"   |  |  |
| Kitchen                                                       |      | Main                                                                      | 13`5" x 12`2"     | Covered Porch                                                                                                                    | Main     | 13`11" x 8`9"  |  |  |
| Pantry                                                        |      | Main                                                                      | 5`11" x 6`9"      | 4pc Bathroom                                                                                                                     | Main     | 5`11" x 7`7"   |  |  |
| 2pc Ensuite ba                                                | th   | Main                                                                      | 5`9" x 4`0"       | Bedroom                                                                                                                          | Basement | 13`5" x 15`5"  |  |  |
| Bedroom                                                       |      | Basement                                                                  | 12`9" x 9`6"      | Family Room                                                                                                                      | Basement | 13`0" x 23`11" |  |  |

| Game Room<br>Storage                            | Basement<br>Basement                                                | 13`4" x 22`9"<br>6`0" x 4`7"                                                                                           | 4pc Bathroom<br>Furnace/Utility Room<br>Legal/Tax/Financial             | Basement<br>Basement                                                       | 4`11" x 9`10"<br>7`2" x 6`0"                                                                                                                             |
|-------------------------------------------------|---------------------------------------------------------------------|------------------------------------------------------------------------------------------------------------------------|-------------------------------------------------------------------------|----------------------------------------------------------------------------|----------------------------------------------------------------------------------------------------------------------------------------------------------|
| Title:<br><b>Fee Simple</b><br>Legal Desc:      | 7711812                                                             | Zoning:<br><b>R-C1</b>                                                                                                 | Remarks                                                                 |                                                                            |                                                                                                                                                          |
| Pub Rmks:<br>Inclusions:<br>Property Listed By: | OF UP 8 VEHICLES/RV,<br>MAIN FLOOR IS OVER 1<br>VERANDA/PORCH. EXTI | OVERSIZE BACKYARD WITH MA<br>372 SQ.FT., OFFERS LARGE LIV<br>A WIDE STAIRCASE GOING TO<br>IG DISTANCE TO TRANSIT AND I | TURE TREES. RARE OPPORTUNIY TO OW<br>ING ROOM WITH FIREPLACE AND A FORI | N THIS KIND OF PROPERT<br>MAL DINING ROOM, LARGE<br>MENT WITH 2 FAMILY ROO | LONG CONCRETE DRIVEWAY, TOTAL PARKING<br>Y WITH CLOSE PROXIMITY TO DOWNTOWN.<br>E KITCHEN WALKS OUT TO COVERED<br>M/REC. ROOM AND 2 BEDROOMS. THERE IS A |