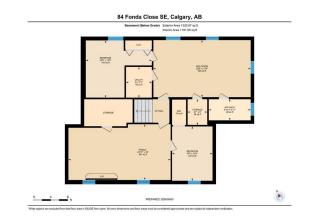

Back Yard, Fruit Trees/Shrub(s), Few Trees, Irregular Lot, Landscaped Concrete Driveway, Double Garage Detached, Off Street, Oversized

Utilities and Features

| Roof:Asphalt ShingleHeating:BoilerSewer:Ext Feat:Private Yard |      |                                                                           |                   | Construction:<br>Vinyl Siding,Wood Frame<br>Flooring:<br>Hardwood,Linoleum,Tile<br>Water Source:<br>Fnd/Bsmt:<br>Poured Concrete |          |                |  |  |
|---------------------------------------------------------------|------|---------------------------------------------------------------------------|-------------------|----------------------------------------------------------------------------------------------------------------------------------|----------|----------------|--|--|
| Kitchen Appl:                                                 |      | Dishwasher,Dryer,Electric Stove,Refrigerator,Washer                       |                   |                                                                                                                                  |          |                |  |  |
| Int Feat:<br>Utilities:                                       |      | Bookcases,Built-in Features,Ceiling Fan(s),No Smoking Home,Open Floorplan |                   |                                                                                                                                  |          |                |  |  |
|                                                               |      |                                                                           | Room              | Information                                                                                                                      |          |                |  |  |
| Room                                                          |      | Level                                                                     | <u>Dimensions</u> | <u>Room</u>                                                                                                                      | Level    | Dimensions     |  |  |
| Living Room                                                   |      | Main                                                                      | 13`10" x 15`10"   | Dining Room                                                                                                                      | Main     | 13`10" x 8`5"  |  |  |
| Bedroom - Prin                                                | nary | Main                                                                      | 17`7" x 12`10"    | Bedroom                                                                                                                          | Main     | 9`11" x 13`4"  |  |  |
| Bedroom                                                       |      | Main                                                                      | 9`11" x 10`9"     | Foyer                                                                                                                            | Main     | 9`10" x 3`6"   |  |  |
| Kitchen                                                       |      | Main                                                                      | 13`5" x 12`2"     | Covered Porch                                                                                                                    | Main     | 13`11" x 8`9"  |  |  |
| Pantry                                                        |      | Main                                                                      | 5`11" x 6`9"      | 4pc Bathroom                                                                                                                     | Main     | 5`11" x 7`7"   |  |  |
| 2pc Ensuite ba                                                | th   | Main                                                                      | 5`9" x 4`0"       | Bedroom                                                                                                                          | Basement | 13`5" x 15`5"  |  |  |
| Bedroom                                                       |      | Basement                                                                  | 12`9" x 9`6"      | Family Room                                                                                                                      | Basement | 13`0" x 23`11" |  |  |

| Game Room<br>Storage                            | Basement<br>Basement                                                | 13`4" x 22`9"<br>6`0" x 4`7"                                                                                           | 4pc Bathroom<br>Furnace/Utility Room<br>Legal/Tax/Financial             | Basement<br>Basement                                                       | 4`11" x 9`10"<br>7`2" x 6`0"                                                                                                                             |
|-------------------------------------------------|---------------------------------------------------------------------|------------------------------------------------------------------------------------------------------------------------|-------------------------------------------------------------------------|----------------------------------------------------------------------------|----------------------------------------------------------------------------------------------------------------------------------------------------------|
| Title:<br><b>Fee Simple</b><br>Legal Desc:      | 7711812                                                             | Zoning:<br><b>R-C1</b>                                                                                                 | Remarks                                                                 |                                                                            |                                                                                                                                                          |
| Pub Rmks:<br>Inclusions:<br>Property Listed By: | OF UP 8 VEHICLES/RV,<br>MAIN FLOOR IS OVER 1<br>VERANDA/PORCH. EXTI | OVERSIZE BACKYARD WITH MA<br>372 SQ.FT., OFFERS LARGE LIV<br>A WIDE STAIRCASE GOING TO<br>IG DISTANCE TO TRANSIT AND I | TURE TREES. RARE OPPORTUNIY TO OW<br>ING ROOM WITH FIREPLACE AND A FORI | N THIS KIND OF PROPERT<br>MAL DINING ROOM, LARGE<br>MENT WITH 2 FAMILY ROO | LONG CONCRETE DRIVEWAY, TOTAL PARKING<br>Y WITH CLOSE PROXIMITY TO DOWNTOWN.<br>E KITCHEN WALKS OUT TO COVERED<br>M/REC. ROOM AND 2 BEDROOMS. THERE IS A |