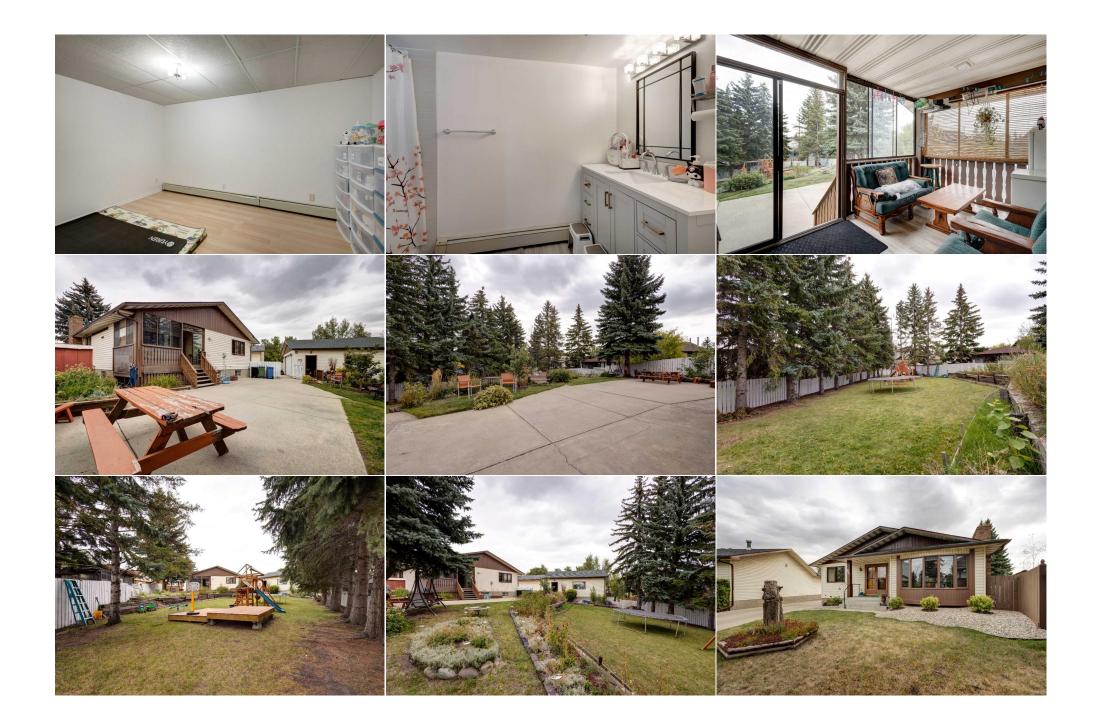

Back Yard, Fruit Trees/Shrub(s), Few Trees, Irregular Lot, Landscaped Concrete Driveway, Double Garage Detached, Off Street, Oversized

Utilities and Features

| Roof:Asphalt ShingleHeating:BoilerSewer:Ext Feat:Private Yard |      |                                                                           |                   | Construction:<br>Vinyl Siding,Wood Frame<br>Flooring:<br>Hardwood,Linoleum,Tile<br>Water Source:<br>Fnd/Bsmt:<br>Poured Concrete |          |                |  |  |
|---------------------------------------------------------------|------|---------------------------------------------------------------------------|-------------------|----------------------------------------------------------------------------------------------------------------------------------|----------|----------------|--|--|
| Kitchen Appl:                                                 |      | Dishwasher,Dryer,Electric Stove,Refrigerator,Washer                       |                   |                                                                                                                                  |          |                |  |  |
| Int Feat:<br>Utilities:                                       |      | Bookcases,Built-in Features,Ceiling Fan(s),No Smoking Home,Open Floorplan |                   |                                                                                                                                  |          |                |  |  |
|                                                               |      |                                                                           | Room              | Information                                                                                                                      |          |                |  |  |
| Room                                                          |      | Level                                                                     | <u>Dimensions</u> | <u>Room</u>                                                                                                                      | Level    | Dimensions     |  |  |
| Living Room                                                   |      | Main                                                                      | 13`10" x 15`10"   | Dining Room                                                                                                                      | Main     | 13`10" x 8`5"  |  |  |
| Bedroom - Prin                                                | nary | Main                                                                      | 17`7" x 12`10"    | Bedroom                                                                                                                          | Main     | 9`11" x 13`4"  |  |  |
| Bedroom                                                       |      | Main                                                                      | 9`11" x 10`9"     | Foyer                                                                                                                            | Main     | 9`10" x 3`6"   |  |  |
| Kitchen                                                       |      | Main                                                                      | 13`5" x 12`2"     | Covered Porch                                                                                                                    | Main     | 13`11" x 8`9"  |  |  |
| Pantry                                                        |      | Main                                                                      | 5`11" x 6`9"      | 4pc Bathroom                                                                                                                     | Main     | 5`11" x 7`7"   |  |  |
| 2pc Ensuite ba                                                | th   | Main                                                                      | 5`9" x 4`0"       | Bedroom                                                                                                                          | Basement | 13`5" x 15`5"  |  |  |
| Bedroom                                                       |      | Basement                                                                  | 12`9" x 9`6"      | Family Room                                                                                                                      | Basement | 13`0" x 23`11" |  |  |

| Game Room<br>Storage                            | Basement<br>Basement                                                | 13`4" x 22`9"<br>6`0" x 4`7"                                                                                           | 4pc Bathroom<br>Furnace/Utility Room<br>Legal/Tax/Financial             | Basement<br>Basement                                                       | 4`11" x 9`10"<br>7`2" x 6`0"                                                                                                                             |
|-------------------------------------------------|---------------------------------------------------------------------|------------------------------------------------------------------------------------------------------------------------|-------------------------------------------------------------------------|----------------------------------------------------------------------------|----------------------------------------------------------------------------------------------------------------------------------------------------------|
| Title:<br><b>Fee Simple</b><br>Legal Desc:      | 7711812                                                             | Zoning:<br><b>R-C1</b>                                                                                                 | Remarks                                                                 |                                                                            |                                                                                                                                                          |
| Pub Rmks:<br>Inclusions:<br>Property Listed By: | OF UP 8 VEHICLES/RV,<br>MAIN FLOOR IS OVER 1<br>VERANDA/PORCH. EXTI | OVERSIZE BACKYARD WITH MA<br>372 SQ.FT., OFFERS LARGE LIV<br>A WIDE STAIRCASE GOING TO<br>IG DISTANCE TO TRANSIT AND I | TURE TREES. RARE OPPORTUNIY TO OW<br>ING ROOM WITH FIREPLACE AND A FORI | N THIS KIND OF PROPERT<br>MAL DINING ROOM, LARGE<br>MENT WITH 2 FAMILY ROO | LONG CONCRETE DRIVEWAY, TOTAL PARKING<br>Y WITH CLOSE PROXIMITY TO DOWNTOWN.<br>E KITCHEN WALKS OUT TO COVERED<br>M/REC. ROOM AND 2 BEDROOMS. THERE IS A |