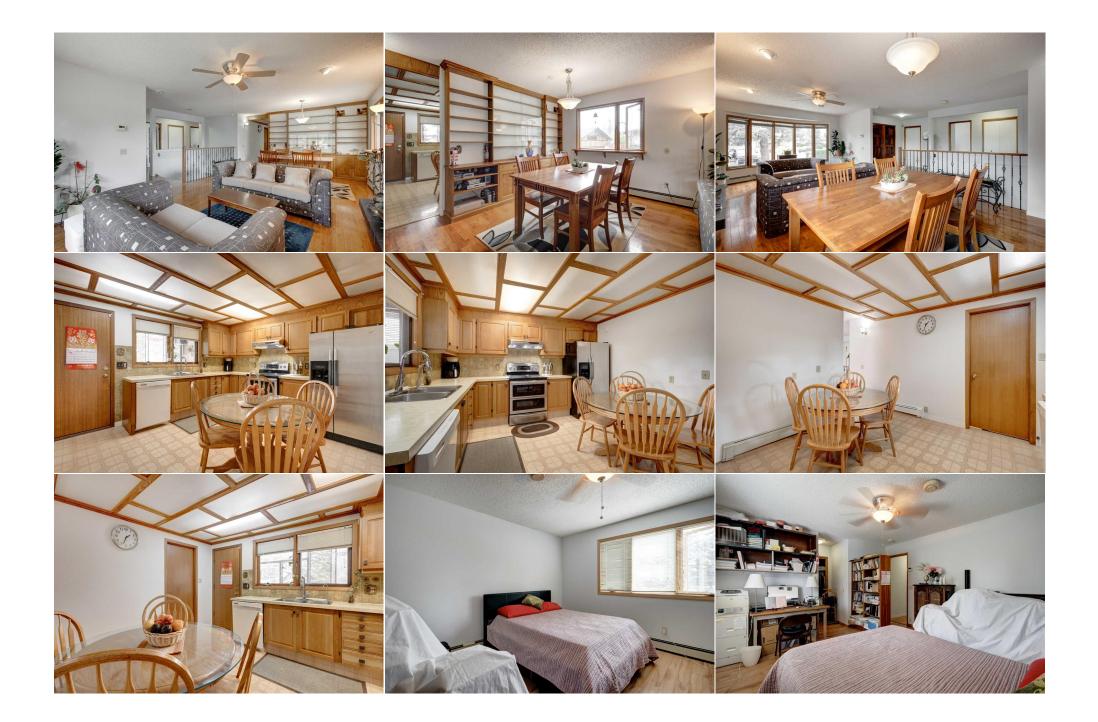

Back Yard, Fruit Trees/Shrub(s), Few Trees, Irregular Lot, Landscaped Concrete Driveway, Double Garage Detached, Off Street, Oversized

Utilities and Features

| Roof:Asphalt ShingleHeating:BoilerSewer:Ext Feat:Private Yard |      |                                                                           |                   | Construction:<br>Vinyl Siding,Wood Frame<br>Flooring:<br>Hardwood,Linoleum,Tile<br>Water Source:<br>Fnd/Bsmt:<br>Poured Concrete |          |                |  |  |
|---------------------------------------------------------------|------|---------------------------------------------------------------------------|-------------------|----------------------------------------------------------------------------------------------------------------------------------|----------|----------------|--|--|
| Kitchen Appl:                                                 |      | Dishwasher,Dryer,Electric Stove,Refrigerator,Washer                       |                   |                                                                                                                                  |          |                |  |  |
| Int Feat:<br>Utilities:                                       |      | Bookcases,Built-in Features,Ceiling Fan(s),No Smoking Home,Open Floorplan |                   |                                                                                                                                  |          |                |  |  |
|                                                               |      |                                                                           | Room              | Information                                                                                                                      |          |                |  |  |
| Room                                                          |      | Level                                                                     | <u>Dimensions</u> | <u>Room</u>                                                                                                                      | Level    | Dimensions     |  |  |
| Living Room                                                   |      | Main                                                                      | 13`10" x 15`10"   | Dining Room                                                                                                                      | Main     | 13`10" x 8`5"  |  |  |
| Bedroom - Prin                                                | nary | Main                                                                      | 17`7" x 12`10"    | Bedroom                                                                                                                          | Main     | 9`11" x 13`4"  |  |  |
| Bedroom                                                       |      | Main                                                                      | 9`11" x 10`9"     | Foyer                                                                                                                            | Main     | 9`10" x 3`6"   |  |  |
| Kitchen                                                       |      | Main                                                                      | 13`5" x 12`2"     | Covered Porch                                                                                                                    | Main     | 13`11" x 8`9"  |  |  |
| Pantry                                                        |      | Main                                                                      | 5`11" x 6`9"      | 4pc Bathroom                                                                                                                     | Main     | 5`11" x 7`7"   |  |  |
| 2pc Ensuite ba                                                | th   | Main                                                                      | 5`9" x 4`0"       | Bedroom                                                                                                                          | Basement | 13`5" x 15`5"  |  |  |
| Bedroom                                                       |      | Basement                                                                  | 12`9" x 9`6"      | Family Room                                                                                                                      | Basement | 13`0" x 23`11" |  |  |

| Game Room<br>Storage                            | Basement<br>Basement                                                | 13`4" x 22`9"<br>6`0" x 4`7"                                                                                           | 4pc Bathroom<br>Furnace/Utility Room<br>Legal/Tax/Financial             | Basement<br>Basement                                                       | 4`11" x 9`10"<br>7`2" x 6`0"                                                                                                                             |
|-------------------------------------------------|---------------------------------------------------------------------|------------------------------------------------------------------------------------------------------------------------|-------------------------------------------------------------------------|----------------------------------------------------------------------------|----------------------------------------------------------------------------------------------------------------------------------------------------------|
| Title:<br><b>Fee Simple</b><br>Legal Desc:      | 7711812                                                             | Zoning:<br><b>R-C1</b>                                                                                                 | Remarks                                                                 |                                                                            |                                                                                                                                                          |
| Pub Rmks:<br>Inclusions:<br>Property Listed By: | OF UP 8 VEHICLES/RV,<br>MAIN FLOOR IS OVER 1<br>VERANDA/PORCH. EXTI | OVERSIZE BACKYARD WITH MA<br>372 SQ.FT., OFFERS LARGE LIV<br>A WIDE STAIRCASE GOING TO<br>IG DISTANCE TO TRANSIT AND I | TURE TREES. RARE OPPORTUNIY TO OW<br>ING ROOM WITH FIREPLACE AND A FORI | N THIS KIND OF PROPERT<br>MAL DINING ROOM, LARGE<br>MENT WITH 2 FAMILY ROO | LONG CONCRETE DRIVEWAY, TOTAL PARKING<br>Y WITH CLOSE PROXIMITY TO DOWNTOWN.<br>E KITCHEN WALKS OUT TO COVERED<br>M/REC. ROOM AND 2 BEDROOMS. THERE IS A |