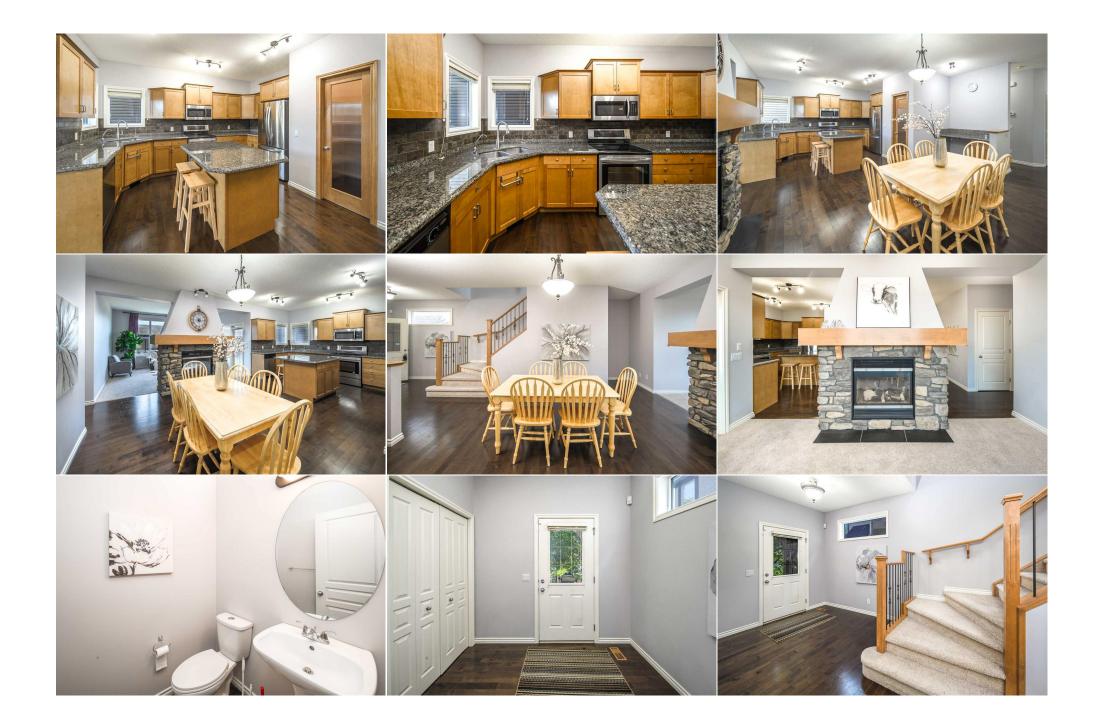

| Laundry                                         | Main                                                                                                                                                                                                                                                                                                                                                                                                                                                                                                                                                                                                                                                                                                                                                                                                                                                                                                                                                                                                                                                                                                                                                                                                                                                                                                                                                                                                                                                                                                                                                                                                                                                                                                                                                               | 10`4" x 11`9"          | Walk-In Closet<br>Legal/Tax/Financial | Upper | 10`5" x 7`3" |  |  |  |
|-------------------------------------------------|--------------------------------------------------------------------------------------------------------------------------------------------------------------------------------------------------------------------------------------------------------------------------------------------------------------------------------------------------------------------------------------------------------------------------------------------------------------------------------------------------------------------------------------------------------------------------------------------------------------------------------------------------------------------------------------------------------------------------------------------------------------------------------------------------------------------------------------------------------------------------------------------------------------------------------------------------------------------------------------------------------------------------------------------------------------------------------------------------------------------------------------------------------------------------------------------------------------------------------------------------------------------------------------------------------------------------------------------------------------------------------------------------------------------------------------------------------------------------------------------------------------------------------------------------------------------------------------------------------------------------------------------------------------------------------------------------------------------------------------------------------------------|------------------------|---------------------------------------|-------|--------------|--|--|--|
| Title:<br><b>Fee Simple</b><br>Legal Desc:      | 0612481                                                                                                                                                                                                                                                                                                                                                                                                                                                                                                                                                                                                                                                                                                                                                                                                                                                                                                                                                                                                                                                                                                                                                                                                                                                                                                                                                                                                                                                                                                                                                                                                                                                                                                                                                            | Zoning:<br><b>R-1N</b> |                                       |       |              |  |  |  |
|                                                 |                                                                                                                                                                                                                                                                                                                                                                                                                                                                                                                                                                                                                                                                                                                                                                                                                                                                                                                                                                                                                                                                                                                                                                                                                                                                                                                                                                                                                                                                                                                                                                                                                                                                                                                                                                    |                        | Remarks                               |       |              |  |  |  |
| Pub Rmks:<br>Inclusions:<br>Property Listed By: | Sep 8 Sunday 2:30-4:30pm, openhouse.! Please check our 3D tour link! Discover this exceptional four-bedroom with walkout basement residence in the prestigious community of Aspen Woods! This stunning home features a welcoming French door entry, a charming front porch, and hardwood flooring throughout the entryway, kitchen, and dining areas. With its large windows, the spacious living room invites abundant natural light, creating a bright, airy ambiance. The dining room, highlighted by a dual-sided gas fireplace, adds warmth and elegance. The main floor includes a 2-piece bath, a convenient laundry/mudroom, and ample closet space.Upstairs, you'll find a bonus room with scenic views, a generously sized primary suite with a luxurious 5-piece ensuite featuring dual vanities, a soaker tub, and a massive walk-in linen closet. Two additional bedrooms and a full bathroom complete this level.The fully finished walk-out basement offers extra living space, perfect for gatherings with its large family room, a spacious fourth bedroom, a 3-piece bathroom, and additional storage. Step out to the sunny backyard with a spacious patio, ideal for entertaining in the fenced, landscaped yard.Located in the highly desirable Aspen Woods community, you'll enjoy easy access to Banff in under an hour and be just 20 minutes from downtown Calgary. Parks, grocery stores, coffee shops, restaurants, and public schools are all within walking distance, with Ernest Manning High School just a 6-minute drive away. This home offers quick access to major highways and is perfectly positioned for refined living. Schedule your private viewing today and make this exquisite home your own! N/A Homecare Realty Ltd. |                        |                                       |       |              |  |  |  |