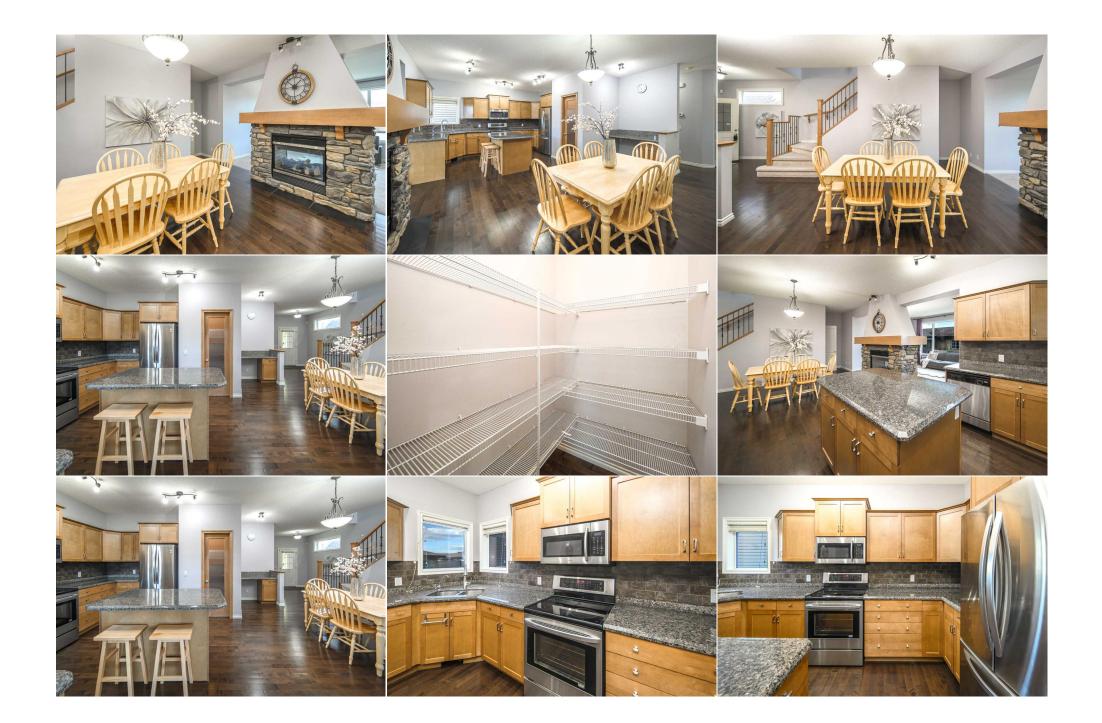

| Laundry                                         | Main                                                                                                                                                                                                                                                                                                                                                                                                                                                                                                                                                                                                                                                                                                                                                                                                                                                                                                                                                                                                                                                                                                                                                                                                                                                                                                                                                                                                                                                                                                                                                                                                                                                                                                                                                               | 10`4" x 11`9"          | Walk-In Closet<br>Legal/Tax/Financial | Upper | 10`5" x 7`3" |  |  |  |
|-------------------------------------------------|--------------------------------------------------------------------------------------------------------------------------------------------------------------------------------------------------------------------------------------------------------------------------------------------------------------------------------------------------------------------------------------------------------------------------------------------------------------------------------------------------------------------------------------------------------------------------------------------------------------------------------------------------------------------------------------------------------------------------------------------------------------------------------------------------------------------------------------------------------------------------------------------------------------------------------------------------------------------------------------------------------------------------------------------------------------------------------------------------------------------------------------------------------------------------------------------------------------------------------------------------------------------------------------------------------------------------------------------------------------------------------------------------------------------------------------------------------------------------------------------------------------------------------------------------------------------------------------------------------------------------------------------------------------------------------------------------------------------------------------------------------------------|------------------------|---------------------------------------|-------|--------------|--|--|--|
| Title:<br><b>Fee Simple</b><br>Legal Desc:      | 0612481                                                                                                                                                                                                                                                                                                                                                                                                                                                                                                                                                                                                                                                                                                                                                                                                                                                                                                                                                                                                                                                                                                                                                                                                                                                                                                                                                                                                                                                                                                                                                                                                                                                                                                                                                            | Zoning:<br><b>R-1N</b> |                                       |       |              |  |  |  |
|                                                 |                                                                                                                                                                                                                                                                                                                                                                                                                                                                                                                                                                                                                                                                                                                                                                                                                                                                                                                                                                                                                                                                                                                                                                                                                                                                                                                                                                                                                                                                                                                                                                                                                                                                                                                                                                    |                        | Remarks                               |       |              |  |  |  |
| Pub Rmks:<br>Inclusions:<br>Property Listed By: | Sep 8 Sunday 2:30-4:30pm, openhouse.! Please check our 3D tour link! Discover this exceptional four-bedroom with walkout basement residence in the prestigious community of Aspen Woods! This stunning home features a welcoming French door entry, a charming front porch, and hardwood flooring throughout the entryway, kitchen, and dining areas. With its large windows, the spacious living room invites abundant natural light, creating a bright, airy ambiance. The dining room, highlighted by a dual-sided gas fireplace, adds warmth and elegance. The main floor includes a 2-piece bath, a convenient laundry/mudroom, and ample closet space.Upstairs, you'll find a bonus room with scenic views, a generously sized primary suite with a luxurious 5-piece ensuite featuring dual vanities, a soaker tub, and a massive walk-in linen closet. Two additional bedrooms and a full bathroom complete this level.The fully finished walk-out basement offers extra living space, perfect for gatherings with its large family room, a spacious fourth bedroom, a 3-piece bathroom, and additional storage. Step out to the sunny backyard with a spacious patio, ideal for entertaining in the fenced, landscaped yard.Located in the highly desirable Aspen Woods community, you'll enjoy easy access to Banff in under an hour and be just 20 minutes from downtown Calgary. Parks, grocery stores, coffee shops, restaurants, and public schools are all within walking distance, with Ernest Manning High School just a 6-minute drive away. This home offers quick access to major highways and is perfectly positioned for refined living. Schedule your private viewing today and make this exquisite home your own! N/A Homecare Realty Ltd. |                        |                                       |       |              |  |  |  |