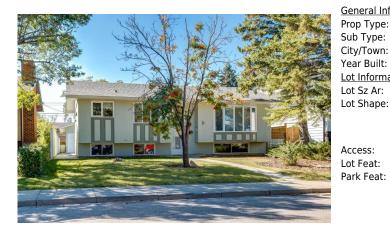

## 4807 MONTANA Drive, Calgary T3B 1G3

| MLS®#:  | A2163599 | Area:   | Montgomery | Listing<br>Date: | 09/06/24 | List Price: \$748,500      |
|---------|----------|---------|------------|------------------|----------|----------------------------|
| Status: | Active   | County: | Calgary    | Change:          | None     | Association: Fort McMurray |

| eral Information  | <u>1</u>        |                   |           | DOM           |           |
|-------------------|-----------------|-------------------|-----------|---------------|-----------|
| Туре:             | Residential     |                   |           | 13            |           |
| Туре:             | Detached        |                   |           | <u>Layout</u> |           |
| /Town:            | Calgary         | Finished Floor Ar | <u>ea</u> | Beds:         | 3(12)     |
| Built:            | 1968            | Abv Sqft:         | 1,109     | Baths:        | 2.0 (2 0) |
| <u>nformation</u> |                 | Low Sqft:         |           | Style:        | Bi-Level  |
| Sz Ar:            | 5,984 sqft      | Ttl Sqft:         | 1,109     |               |           |
| Shape:            |                 |                   |           | Parking       |           |
|                   |                 |                   |           | Ttl Park:     | 3         |
|                   |                 |                   |           | Garage Sz:    | 2         |
| ess:              |                 |                   |           |               |           |
| eat:              | Back Lane,Lawn  |                   |           |               |           |
| Feat:             | Double Garage I | Detached          |           |               |           |

| Furnace/Utility Room<br>Storage                 | Basement<br>Basement                                                                                                                                                                                                                                                                                                                                                                                                                                                                                                                                                                                                                                                                                                                                                                                                                                                                                                                                 | 6`0" x 5`5"<br>8`5" x 3`4" | Laundry                                                                                                                                                                                                                                                                                                           | Basement                                                                                                                                                                                                                                                                                                                                           | 13`4" x 7`2" |
|-------------------------------------------------|------------------------------------------------------------------------------------------------------------------------------------------------------------------------------------------------------------------------------------------------------------------------------------------------------------------------------------------------------------------------------------------------------------------------------------------------------------------------------------------------------------------------------------------------------------------------------------------------------------------------------------------------------------------------------------------------------------------------------------------------------------------------------------------------------------------------------------------------------------------------------------------------------------------------------------------------------|----------------------------|-------------------------------------------------------------------------------------------------------------------------------------------------------------------------------------------------------------------------------------------------------------------------------------------------------------------|----------------------------------------------------------------------------------------------------------------------------------------------------------------------------------------------------------------------------------------------------------------------------------------------------------------------------------------------------|--------------|
| Storage                                         | basement                                                                                                                                                                                                                                                                                                                                                                                                                                                                                                                                                                                                                                                                                                                                                                                                                                                                                                                                             | 0 5 × 5 4                  | Legal/Tax/Financial                                                                                                                                                                                                                                                                                               |                                                                                                                                                                                                                                                                                                                                                    |              |
| Title:<br>Fee Simple                            | 405.00                                                                                                                                                                                                                                                                                                                                                                                                                                                                                                                                                                                                                                                                                                                                                                                                                                                                                                                                               | Zoning:<br><b>R-C1</b>     |                                                                                                                                                                                                                                                                                                                   |                                                                                                                                                                                                                                                                                                                                                    |              |
| Legal Desc:                                     | 485GR                                                                                                                                                                                                                                                                                                                                                                                                                                                                                                                                                                                                                                                                                                                                                                                                                                                                                                                                                |                            | Remarks                                                                                                                                                                                                                                                                                                           |                                                                                                                                                                                                                                                                                                                                                    |              |
| Pub Rmks:<br>Inclusions:<br>Property Listed By: | <ul> <li>** Open House Sunday, Sept. 22, 1-3 PM ** Welcome home to this beautiful, well-maintain Upper Montgomery, wonderfully located on a quiet cul-de-sac with a 50x120 ft sunny lot wupdates to make it your own. The home already features newer updated windows, newer maintenance free vinyl membrane has been added. You'll love the hardwood floors throug friendly kitchen with ample cupboards and counter space, stainless steel appliances and reconfigured as a main floor family room with built in office space and sliding patio doors main bath complete the main level. Downstairs you'll find 2 great sized bedrooms, rec roor garage in the back and poured walks are a nice touch. You're sure to enjoy the easy access restaurants, pathways and shops. This prime location offers great proximity to both Mark Foothills Hospital and the University of Calgary, plus it's a quick exit to the Mountains. See n/a</li> </ul> |                            | lot with a SW back yard. It's ready<br>wer roof shingles, updated main ba<br>aroughout much of the main floor, b<br>and convenient adjacent dining roo<br>pors to the huge, sun-drenched, rea<br>c room, 4 pc bath, laundry and amp<br>access to many of Calgary's major r<br>Market Mall and Northland Village M | for you to move in, or choose your own<br>athroom and the spacious rear deck with<br>yow window in the living room, family<br>m. The rear of the home has been<br>ar deck. Primary bedroom and 4 pc updated<br>by storage. And the large double detached<br>roadways, off-leash dog parks, playgrounds,<br>Malls, The Alberta Children's Hospital, |              |