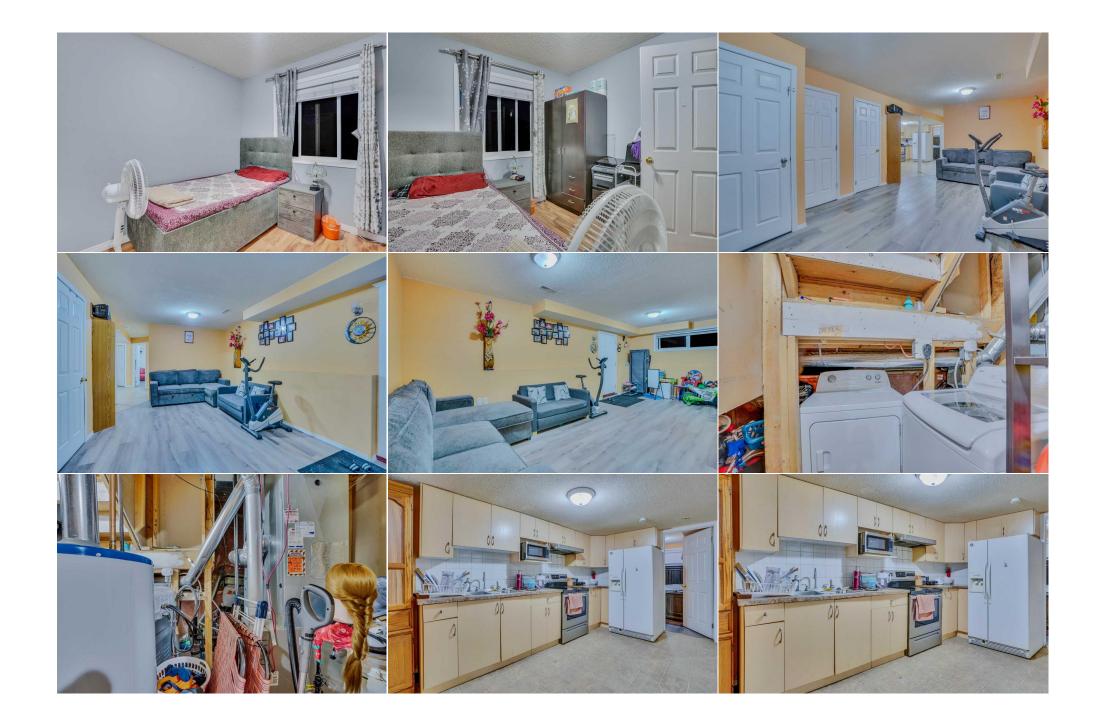

| neral Informatio |                  |                   |       | DOM           |           |
|------------------|------------------|-------------------|-------|---------------|-----------|
| р Туре:          | Residential      |                   |       | 11            |           |
| Туре:            | Detached         |                   |       | <u>Layout</u> |           |
| /Town:           | Calgary          | Finished Floor Ar | ea    | Beds:         | 5 (3 2 )  |
| r Built:         | 2002             | Abv Sqft:         | 1,014 | Baths:        | 2.5 (2 1) |
| Information      |                  | Low Sqft:         |       | Style:        | Bi-Level  |
| Sz Ar:           | 3,369 sqft       | Ttl Sqft:         | 1,014 |               |           |
| Shape:           |                  |                   |       | Parking       |           |
|                  |                  |                   |       | Ttl Park:     | 2         |
|                  |                  |                   |       | Garage Sz:    | 2         |
| ess:             |                  |                   |       |               |           |
| Feat:            | Back Lane, Recta | angular Lot       |       |               |           |
| k Feat:          | Double Garage    | -                 |       |               |           |

Utilities and Features

| Roof:<br>Heating:<br>Sewer:                                                                                | Asphalt Shingle<br>Forced Air |                                                                   |                                                                                                                                      | Construction:<br>Vinyl Siding,Wood Frame<br>Flooring:                                                                |                                                                          |                                                                                                                             |  |  |  |
|------------------------------------------------------------------------------------------------------------|-------------------------------|-------------------------------------------------------------------|--------------------------------------------------------------------------------------------------------------------------------------|----------------------------------------------------------------------------------------------------------------------|--------------------------------------------------------------------------|-----------------------------------------------------------------------------------------------------------------------------|--|--|--|
| Ext Feat:                                                                                                  | Playground                    |                                                                   |                                                                                                                                      | <b>Carpet, Laminate</b><br>Water Source:<br>Fnd/Bsmt:                                                                |                                                                          |                                                                                                                             |  |  |  |
| Kitchen Appl:<br>Int Feat:<br>Utilities:                                                                   |                               |                                                                   | ,Electric Stove,Garage Control(s),Range Hood,Refrigerator,Washer/Dryer<br>Home,No Smoking Home,Separate Entrance<br>Room Information |                                                                                                                      |                                                                          |                                                                                                                             |  |  |  |
| Room<br>2pc Ensuite bat<br>Bedroom<br>Dining Room<br>Living Room<br>4pc Bathroom<br>Bedroom<br>Living Room | th                            | Level<br>Main<br>Main<br>Main<br>Basement<br>Basement<br>Basement | <u>Dimensions</u><br>4`5" x 5`0"<br>9`4" x 8`4"<br>13`4" x 12`4"<br>12`8" x 11`3"<br>7`6" x 5`1"<br>10`9" x 13`7"<br>13`4" x 21`8"   | <u>Room</u><br>4pc Bathroom<br>Bedroom<br>Kitchen<br>Bedroom - Primary<br>Bedroom<br>Kitchen<br>Furnace/Utility Room | <u>Level</u><br>Main<br>Main<br>Main<br>Basement<br>Basement<br>Basement | Dimensions<br>7`10" x 5`0"<br>9`0" x 9`8"<br>9`4" x 11`3"<br>11`8" x 12`0"<br>8`11" x 10`7"<br>12`1" x 16`5"<br>8`9" x 6`1" |  |  |  |

| Legal/Tax/Financial                          |  |  |  |  |  |  |
|----------------------------------------------|--|--|--|--|--|--|
|                                              |  |  |  |  |  |  |
|                                              |  |  |  |  |  |  |
|                                              |  |  |  |  |  |  |
| Remarks                                      |  |  |  |  |  |  |
| d the kitchen has been<br>nd half bathrooms. |  |  |  |  |  |  |
| . This home is complete                      |  |  |  |  |  |  |
|                                              |  |  |  |  |  |  |
|                                              |  |  |  |  |  |  |
|                                              |  |  |  |  |  |  |
| nc                                           |  |  |  |  |  |  |