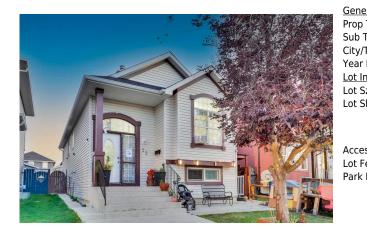

## 35 TARALEA Gardens, Calgary T3J 4W4

| MLS®#:  | A2163691 | Area:   | Taradale | Listing<br>Date: | 09/08/24       | List Price: <b>\$629,900</b> |
|---------|----------|---------|----------|------------------|----------------|------------------------------|
| Status: | Active   | County: | Calgary  | Change:          | -\$10k, 19-Sep | Association: Fort McMurray   |

| neral Informatio |                  |                   |       | DOM           |           |
|------------------|------------------|-------------------|-------|---------------|-----------|
| р Туре:          | Residential      |                   |       | 11            |           |
| Туре:            | Detached         |                   |       | <u>Layout</u> |           |
| /Town:           | Calgary          | Finished Floor Ar | ea    | Beds:         | 5 (3 2 )  |
| r Built:         | 2002             | Abv Sqft:         | 1,014 | Baths:        | 2.5 (2 1) |
| Information      |                  | Low Sqft:         |       | Style:        | Bi-Level  |
| Sz Ar:           | 3,369 sqft       | Ttl Sqft:         | 1,014 |               |           |
| Shape:           |                  |                   |       | Parking       |           |
|                  |                  |                   |       | Ttl Park:     | 2         |
|                  |                  |                   |       | Garage Sz:    | 2         |
| ess:             |                  |                   |       |               |           |
| Feat:            | Back Lane, Recta | angular Lot       |       |               |           |
| k Feat:          | Double Garage    | -                 |       |               |           |