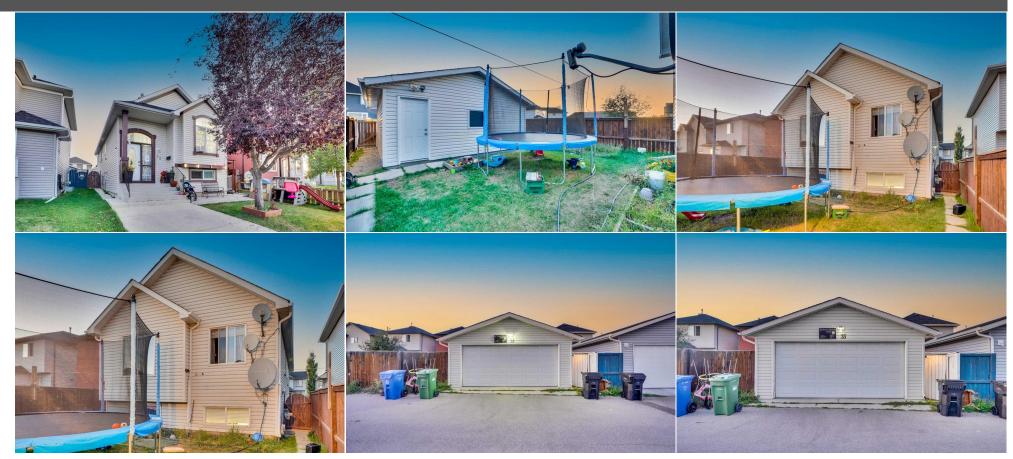

| neral Informatio |                  |                   |       | DOM           |           |
|------------------|------------------|-------------------|-------|---------------|-----------|
| р Туре:          | Residential      |                   |       | 11            |           |
| Туре:            | Detached         |                   |       | <u>Layout</u> |           |
| /Town:           | Calgary          | Finished Floor Ar | ea    | Beds:         | 5 (3 2 )  |
| r Built:         | 2002             | Abv Sqft:         | 1,014 | Baths:        | 2.5 (2 1) |
| Information      |                  | Low Sqft:         |       | Style:        | Bi-Level  |
| Sz Ar:           | 3,369 sqft       | Ttl Sqft:         | 1,014 |               |           |
| Shape:           |                  |                   |       | Parking       |           |
|                  |                  |                   |       | Ttl Park:     | 2         |
|                  |                  |                   |       | Garage Sz:    | 2         |
| ess:             |                  |                   |       |               |           |
| Feat:            | Back Lane, Recta | angular Lot       |       |               |           |
| k Feat:          | Double Garage    | -                 |       |               |           |

Utilities and Features

| Roof:<br>Heating:<br>Sewer:                                                                                | Asphalt Shingle<br>Forced Air |                                                                   |                                                                                                                                      | Construction:<br>Vinyl Siding,Wood Frame<br>Flooring:                                                                |                                                                          |                                                                                                                             |  |  |  |
|------------------------------------------------------------------------------------------------------------|-------------------------------|-------------------------------------------------------------------|--------------------------------------------------------------------------------------------------------------------------------------|----------------------------------------------------------------------------------------------------------------------|--------------------------------------------------------------------------|-----------------------------------------------------------------------------------------------------------------------------|--|--|--|
| Ext Feat:                                                                                                  | Playground                    |                                                                   |                                                                                                                                      | <b>Carpet, Laminate</b><br>Water Source:<br>Fnd/Bsmt:                                                                |                                                                          |                                                                                                                             |  |  |  |
| Kitchen Appl:<br>Int Feat:<br>Utilities:                                                                   |                               |                                                                   | ,Electric Stove,Garage Control(s),Range Hood,Refrigerator,Washer/Dryer<br>Home,No Smoking Home,Separate Entrance<br>Room Information |                                                                                                                      |                                                                          |                                                                                                                             |  |  |  |
| Room<br>2pc Ensuite bat<br>Bedroom<br>Dining Room<br>Living Room<br>4pc Bathroom<br>Bedroom<br>Living Room | th                            | Level<br>Main<br>Main<br>Main<br>Basement<br>Basement<br>Basement | <u>Dimensions</u><br>4`5" x 5`0"<br>9`4" x 8`4"<br>13`4" x 12`4"<br>12`8" x 11`3"<br>7`6" x 5`1"<br>10`9" x 13`7"<br>13`4" x 21`8"   | <u>Room</u><br>4pc Bathroom<br>Bedroom<br>Kitchen<br>Bedroom - Primary<br>Bedroom<br>Kitchen<br>Furnace/Utility Room | <u>Level</u><br>Main<br>Main<br>Main<br>Basement<br>Basement<br>Basement | Dimensions<br>7`10" x 5`0"<br>9`0" x 9`8"<br>9`4" x 11`3"<br>11`8" x 12`0"<br>8`11" x 10`7"<br>12`1" x 16`5"<br>8`9" x 6`1" |  |  |  |