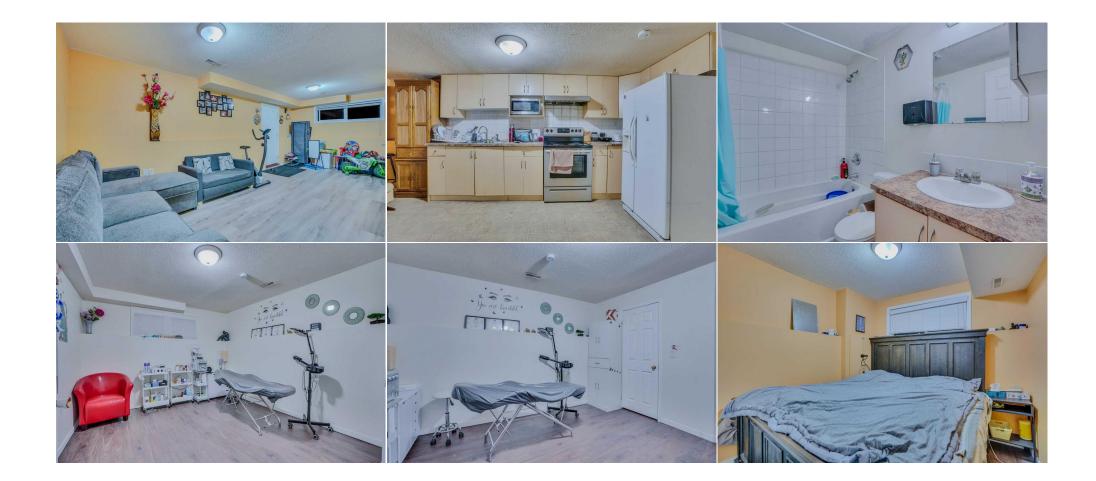

| neral Informatio |                  |                   |       | DOM           |           |
|------------------|------------------|-------------------|-------|---------------|-----------|
| р Туре:          | Residential      |                   |       | 11            |           |
| Туре:            | Detached         |                   |       | <u>Layout</u> |           |
| /Town:           | Calgary          | Finished Floor Ar | ea    | Beds:         | 5 (3 2 )  |
| r Built:         | 2002             | Abv Sqft:         | 1,014 | Baths:        | 2.5 (2 1) |
| Information      |                  | Low Sqft:         |       | Style:        | Bi-Level  |
| Sz Ar:           | 3,369 sqft       | Ttl Sqft:         | 1,014 |               |           |
| Shape:           |                  |                   |       | Parking       |           |
|                  |                  |                   |       | Ttl Park:     | 2         |
|                  |                  |                   |       | Garage Sz:    | 2         |
| ess:             |                  |                   |       |               |           |
| Feat:            | Back Lane, Recta | angular Lot       |       |               |           |
| k Feat:          | Double Garage    | -                 |       |               |           |

Utilities and Features

| Roof:<br>Heating:<br>Sewer:                                                                                | Asphalt Shingle<br>Forced Air |                                                                   |                                                                                                                                      | Construction:<br>Vinyl Siding,Wood Frame<br>Flooring:                                                                |                                                                          |                                                                                                                             |  |  |  |
|------------------------------------------------------------------------------------------------------------|-------------------------------|-------------------------------------------------------------------|--------------------------------------------------------------------------------------------------------------------------------------|----------------------------------------------------------------------------------------------------------------------|--------------------------------------------------------------------------|-----------------------------------------------------------------------------------------------------------------------------|--|--|--|
| Ext Feat:                                                                                                  | Playground                    |                                                                   |                                                                                                                                      | <b>Carpet, Laminate</b><br>Water Source:<br>Fnd/Bsmt:                                                                |                                                                          |                                                                                                                             |  |  |  |
| Kitchen Appl:<br>Int Feat:<br>Utilities:                                                                   |                               |                                                                   | ,Electric Stove,Garage Control(s),Range Hood,Refrigerator,Washer/Dryer<br>Home,No Smoking Home,Separate Entrance<br>Room Information |                                                                                                                      |                                                                          |                                                                                                                             |  |  |  |
| Room<br>2pc Ensuite bat<br>Bedroom<br>Dining Room<br>Living Room<br>4pc Bathroom<br>Bedroom<br>Living Room | th                            | Level<br>Main<br>Main<br>Main<br>Basement<br>Basement<br>Basement | <u>Dimensions</u><br>4`5" x 5`0"<br>9`4" x 8`4"<br>13`4" x 12`4"<br>12`8" x 11`3"<br>7`6" x 5`1"<br>10`9" x 13`7"<br>13`4" x 21`8"   | <u>Room</u><br>4pc Bathroom<br>Bedroom<br>Kitchen<br>Bedroom - Primary<br>Bedroom<br>Kitchen<br>Furnace/Utility Room | <u>Level</u><br>Main<br>Main<br>Main<br>Basement<br>Basement<br>Basement | Dimensions<br>7`10" x 5`0"<br>9`0" x 9`8"<br>9`4" x 11`3"<br>11`8" x 12`0"<br>8`11" x 10`7"<br>12`1" x 16`5"<br>8`9" x 6`1" |  |  |  |

| Legal/Tax/Financial                          |  |  |  |  |  |  |
|----------------------------------------------|--|--|--|--|--|--|
|                                              |  |  |  |  |  |  |
|                                              |  |  |  |  |  |  |
|                                              |  |  |  |  |  |  |
| Remarks                                      |  |  |  |  |  |  |
| d the kitchen has been<br>nd half bathrooms. |  |  |  |  |  |  |
| . This home is complete                      |  |  |  |  |  |  |
|                                              |  |  |  |  |  |  |
|                                              |  |  |  |  |  |  |
|                                              |  |  |  |  |  |  |
| nc                                           |  |  |  |  |  |  |