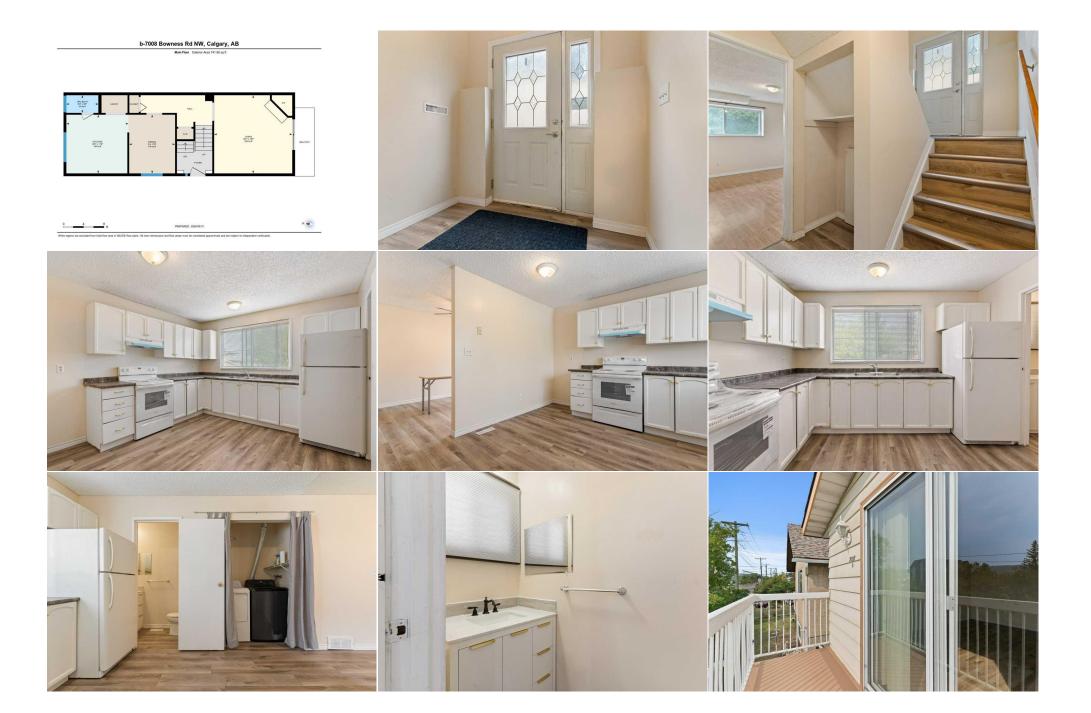

| Litilities | and | Features |
|------------|-----|----------|
| ULIILLES   | anu | realures |

| Roof:<br>Heating:<br>Sewer:              | Asphalt Shingle<br>Forced Air | 2                                     |                                  | Construction:<br>Wood Frame<br>Flooring:<br>Laminate<br>Water Source:<br>Fnd/Bsmt:<br>Poured Concrete |                      |                                   |  |
|------------------------------------------|-------------------------------|---------------------------------------|----------------------------------|-------------------------------------------------------------------------------------------------------|----------------------|-----------------------------------|--|
| Ext Feat:                                | Private Yard                  |                                       |                                  |                                                                                                       |                      |                                   |  |
| Kitchen Appl:<br>Int Feat:<br>Utilities: |                               | Dryer,Electric Stove,I<br>See Remarks | Refrigerator, Washer             |                                                                                                       |                      |                                   |  |
|                                          |                               |                                       |                                  | Room Information                                                                                      |                      |                                   |  |
| <u>Room</u><br>2pc Bathroom              |                               | <u>Level</u><br>Main                  | <u>Dimensions</u><br>3`6" x 6`3" | <u>Room</u><br>Dining Room                                                                            | <u>Level</u><br>Main | <u>Dimensions</u><br>9`0" x 11`6" |  |
| Kitchen                                  |                               | Main                                  | 11`6" x 12`2"                    | Living Room                                                                                           | Main                 | 15`4" x 15`3"                     |  |
| 4pc Bathroom                             |                               | Basement                              | 6`6" x 5`8"                      | Bedroom                                                                                               | Basement             | 10`6" x 11`4"                     |  |
| Bedroom                                  |                               | Basement                              | 7`5" x 9`11"                     | Bedroom - Primary                                                                                     | Basement             | 10`7" x 14`7"                     |  |
|                                          |                               |                                       |                                  | Legal/Tax/Financial                                                                                   |                      |                                   |  |
| <b>F</b> (4)                             |                               |                                       | 7                                |                                                                                                       |                      |                                   |  |

Title:

| Fee Simple          | M-C1                                                                                                                                                                                                                                                                                                                                                                                                                                                                                                                                                                                                                                                                                                                                                                                                                                                                                                                                                                                                                                                                                                                                                                                                                                                                                                                                                                                                                                                                            |
|---------------------|---------------------------------------------------------------------------------------------------------------------------------------------------------------------------------------------------------------------------------------------------------------------------------------------------------------------------------------------------------------------------------------------------------------------------------------------------------------------------------------------------------------------------------------------------------------------------------------------------------------------------------------------------------------------------------------------------------------------------------------------------------------------------------------------------------------------------------------------------------------------------------------------------------------------------------------------------------------------------------------------------------------------------------------------------------------------------------------------------------------------------------------------------------------------------------------------------------------------------------------------------------------------------------------------------------------------------------------------------------------------------------------------------------------------------------------------------------------------------------|
| Legal Desc:         | 0212951                                                                                                                                                                                                                                                                                                                                                                                                                                                                                                                                                                                                                                                                                                                                                                                                                                                                                                                                                                                                                                                                                                                                                                                                                                                                                                                                                                                                                                                                         |
|                     | Remarks                                                                                                                                                                                                                                                                                                                                                                                                                                                                                                                                                                                                                                                                                                                                                                                                                                                                                                                                                                                                                                                                                                                                                                                                                                                                                                                                                                                                                                                                         |
| Pub Rmks:           | This 3 bedroom, 1.5 bathroom home in family friendly Bowness offers views of C.O.P. from the sunny south facing balcony, as well as a private backyard and off street parking. The home has experienced several UPGRADES this year., including New flooring, New bathtub, toilets and vanities. New washer and kitchen stove. New blinds, Newer furnace (2019) and New roofing shingles(2024). You will be sure to enjoy the bright and spacious floor plan giving you a generously sized living room with a wood burning Fireplace (WETT inspected & chimney swept) and patio doors leading out to the sunshine and giving you a gorgeous view! The main floor offers a spacious kitchen, a dining room/office, main floor laundry and the half (2 piece) bathroom. The basement level has 3 bedrooms, a full bathroom and plenty of storage. Bowness is a wonderful and revitalized community offering the ever popular and sought after beloved Bowness Park, many schools (public and catholic), playgrounds, Bow River pathways, arts (including a studio), a public library, grocery shopping and many restaurants. Bowness offers easy access to downtown, Baker Park, Shouldice Park, Edworthy Park, Market Mall, The University of Calgary, The Foothills Hospital with Calgary Transit stops just steps away from the front door. And if you're looking for a Rocky Mountain getaway, a quick hop onto the Trans Canada West will get you out of the city in minutes. |
| Inclusions:         | none                                                                                                                                                                                                                                                                                                                                                                                                                                                                                                                                                                                                                                                                                                                                                                                                                                                                                                                                                                                                                                                                                                                                                                                                                                                                                                                                                                                                                                                                            |
| Property Listed By: | Colpitts Realty Ltd.                                                                                                                                                                                                                                                                                                                                                                                                                                                                                                                                                                                                                                                                                                                                                                                                                                                                                                                                                                                                                                                                                                                                                                                                                                                                                                                                                                                                                                                            |