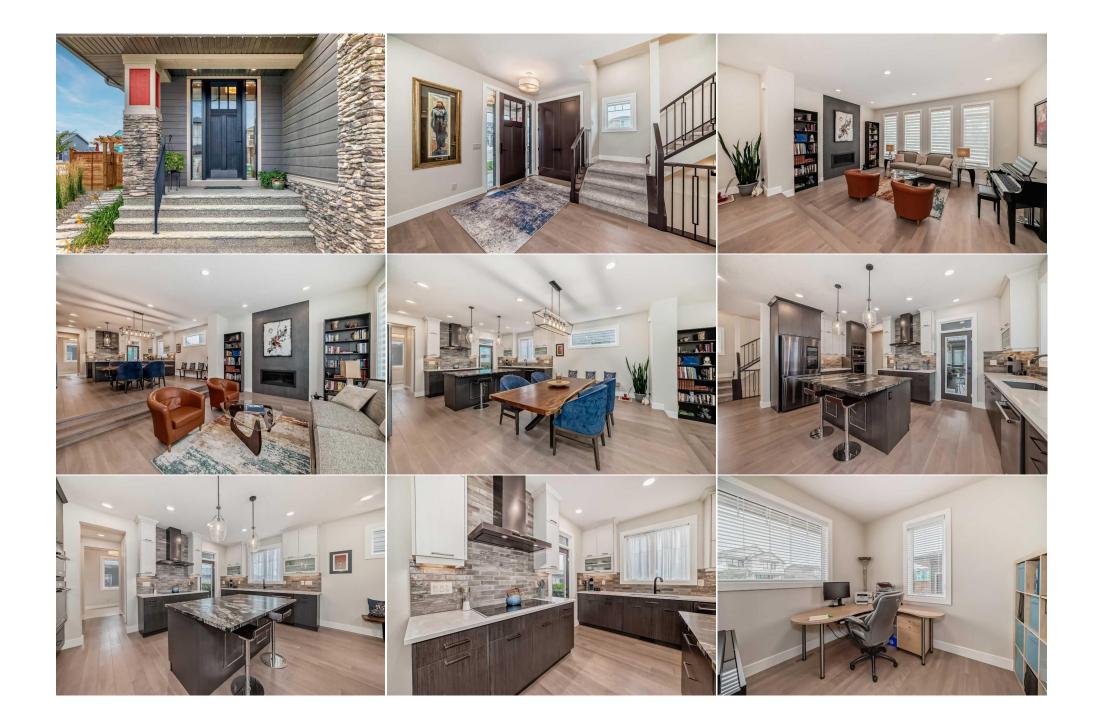

| Roof:<br>Heating:<br>Sewer:<br>Ext Feat:                             | Asphalt Shingle<br>Forced Air,Natural Gas<br>Public Sewer<br>Fire Pit,Garden,Lighting,Private Yard                                                                                                                                                                                                                                                                                                     |                                                                                                | Construction:<br>Cement Fiber Board,Stone<br>Flooring:<br>Carpet,Ceramic Tile,Hardwoo<br>Water Source:<br>Public<br>Fnd/Bsmt:<br>Poured Concrete | Cement Fiber Board,Stone<br>Flooring:<br>Carpet,Ceramic Tile,Hardwood<br>Water Source:<br>Public<br>Fnd/Bsmt: |                                                                                                 |  |  |
|----------------------------------------------------------------------|--------------------------------------------------------------------------------------------------------------------------------------------------------------------------------------------------------------------------------------------------------------------------------------------------------------------------------------------------------------------------------------------------------|------------------------------------------------------------------------------------------------|--------------------------------------------------------------------------------------------------------------------------------------------------|---------------------------------------------------------------------------------------------------------------|-------------------------------------------------------------------------------------------------|--|--|
| Kitchen Appl:<br>Int Feat:<br>Utilities:                             | Bar Fridge,Central Air Conditioner,Dishwasher,Freezer,Garburator,Microwave,Oven-Built-In,Range Hood,Refrigerator,Washer/Dryer,Window Coverings<br>Built-in Features,Central Vacuum,Closet Organizers,Double Vanity,Granite Counters,High Ceilings,Kitchen Island,No Smoking Home,Open Floorplan,Pantry,Qua<br>Counters,Recessed Lighting,Walk-In Closet(s),Wet Bar,Wired for Sound<br>Room Information |                                                                                                |                                                                                                                                                  |                                                                                                               |                                                                                                 |  |  |
| <u>Room</u><br>Foyer<br>Dining Room<br>Mud Room<br>Office<br>Bedroom | <u>Level</u><br>Main<br>Main<br>Main<br>Second                                                                                                                                                                                                                                                                                                                                                         | Dimensions<br>11`7" x 11`1"<br>14`7" x 17`6"<br>6`6" x 10`4"<br>10`4" x 10`7"<br>10`7" x 11`7" | Room<br>Living Room<br>Kitchen With Eating Area<br>2pc Bathroom<br>Bedroom<br>5pc Bathroom                                                       | <u>Level</u><br>Main<br>Main<br>Main<br>Second<br>Second                                                      | Dimensions<br>15`1" x 17`10"<br>11`7" x 17`6"<br>4`8" x 4`11"<br>9`11" x 14`0"<br>5`11" x 13`9" |  |  |

| Laundry<br>Bedroom - Primary<br>Bonus Room<br>3pc Bathroom<br>Foyer<br>Furnace/Utility Room                                                                                                                                                                                                                                                                                                                                                                                                                                                                                                                                                                                                                                                                                                                                                                                                                                                                                                                                                                                | Second<br>Second<br>Third<br>Basement<br>Basement<br>Basement                                                                                                                  | 8`1" x 6`1"<br>14`1" x 12`3"<br>22`4" x 22`11"<br>5`0" x 10`9"<br>15`10" x 10`1"<br>13`5" x 9`10" | Bedroom<br>5pc Ensuite bath<br>Media Room<br>Game Room<br>Bedroom<br>Legal/Tax/Financial | Second<br>Second<br>Basement<br>Basement<br>Basement                                                                                                                                                                                                                                                                                     | 11`8" x 11`0"<br>15`9" x 12`3"<br>12`7" x 16`5"<br>9`4" x 13`5"<br>11`7" x 20`1"                                                                                                                                                                                                                                                                                                                                                        |  |  |  |
|----------------------------------------------------------------------------------------------------------------------------------------------------------------------------------------------------------------------------------------------------------------------------------------------------------------------------------------------------------------------------------------------------------------------------------------------------------------------------------------------------------------------------------------------------------------------------------------------------------------------------------------------------------------------------------------------------------------------------------------------------------------------------------------------------------------------------------------------------------------------------------------------------------------------------------------------------------------------------------------------------------------------------------------------------------------------------|--------------------------------------------------------------------------------------------------------------------------------------------------------------------------------|---------------------------------------------------------------------------------------------------|------------------------------------------------------------------------------------------|------------------------------------------------------------------------------------------------------------------------------------------------------------------------------------------------------------------------------------------------------------------------------------------------------------------------------------------|-----------------------------------------------------------------------------------------------------------------------------------------------------------------------------------------------------------------------------------------------------------------------------------------------------------------------------------------------------------------------------------------------------------------------------------------|--|--|--|
| Title:                                                                                                                                                                                                                                                                                                                                                                                                                                                                                                                                                                                                                                                                                                                                                                                                                                                                                                                                                                                                                                                                     |                                                                                                                                                                                | Zoning:                                                                                           |                                                                                          |                                                                                                                                                                                                                                                                                                                                          |                                                                                                                                                                                                                                                                                                                                                                                                                                         |  |  |  |
| Fee Simple<br>Legal Desc:                                                                                                                                                                                                                                                                                                                                                                                                                                                                                                                                                                                                                                                                                                                                                                                                                                                                                                                                                                                                                                                  | 1911856                                                                                                                                                                        | DC 129                                                                                            |                                                                                          |                                                                                                                                                                                                                                                                                                                                          |                                                                                                                                                                                                                                                                                                                                                                                                                                         |  |  |  |
| Pub Rmks:                                                                                                                                                                                                                                                                                                                                                                                                                                                                                                                                                                                                                                                                                                                                                                                                                                                                                                                                                                                                                                                                  | Remarks<br>Welcome to your dream home in the popular, growing neighbourhood of Harmony surrounded by breathtaking mountain views! With over 4,200 ft <sup>2</sup> in developed |                                                                                                   |                                                                                          |                                                                                                                                                                                                                                                                                                                                          |                                                                                                                                                                                                                                                                                                                                                                                                                                         |  |  |  |
| Pub Rmks:Welcome to your dream nome in the popular, growing heighbourhood of<br>space, this stunning 5-bedroom, 4-bathroom home with a main floor offic<br>needed. Step into luxury on the main floor, featuring 9' and 10' ceilings, i<br>is the kitchen, centered around a leathered granite island, complemented<br>storage needs. The second floor boasts four spacious bedrooms, a conver<br>closets, his-and-hers vanities, makeup counter, and a luxurious soaker tu<br>and access to the southwest-facing deck with gorgeous mountain and lak<br>a 3-piece bath, fitness room, and a state-of-the-art theatre room complet<br>professionally landscaped backyard is your family's retreat! Relax by the<br>garden beds. Thoughtful details like irrigation, landscape lighting, and a<br>Epoxy floor and a paved alley provides ample room for bikes, tools, and n<br>move in and start living the good life! Don't miss out—ask your Realtor fo<br>Cabinets in Garage, All contents in the theatre room, sold in as-is condition<br>Century 21 Bamber Realty LTD. |                                                                                                                                                                                |                                                                                                   |                                                                                          | growing family and offers the<br>bors, and a cozy sunken living<br>walk-in pantry and a custom C<br>om with a sink and shelving, a<br>I is the ultimate entertainmer<br>y finished basement has it all<br>projector screen, and top-not<br>feature, gather around the fi<br>add to the charm. Need space<br>5100K in upgrades and no det | e flexibility to easily add a 6th bedroom if<br>room with a fireplace. The heart of the home<br>california Closets mudroom for all your<br>nd a dreamy primary suite with dual walk-in<br>nt zone with a bonus room, complete wet bar,<br>- a fifth bedroom, (can be converted to two),<br>tch audio/video equipment. Outside, the<br>re pit under the pergola, or tend to the raised<br>e for your toys? The triple heated garage with |  |  |  |