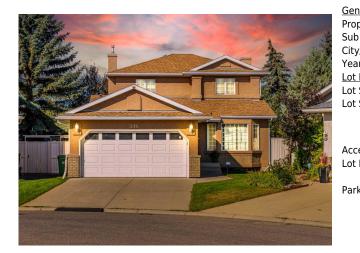

## 214 DIAMOND Court, Calgary T2J 7C7

| MLS®#:  | A2163765 | Area:   | Diamond Cove | Listing<br>Date: | 09/12/24 | List Price: <b>\$799,000</b> |
|---------|----------|---------|--------------|------------------|----------|------------------------------|
| Status: | Pending  | County: | Calgary      | Change:          | None     | Association: Fort McMurray   |

| eneral Information<br>op Type: | Residential                                                                                         |                   |       | DOM<br>7      |           |  |  |  |
|--------------------------------|-----------------------------------------------------------------------------------------------------|-------------------|-------|---------------|-----------|--|--|--|
|                                |                                                                                                     |                   |       | <b>7</b>      |           |  |  |  |
| ub Type:                       | Detached                                                                                            |                   |       | <u>Layout</u> |           |  |  |  |
| ty/Town:                       | Calgary                                                                                             | Finished Floor Ar | ea    | Beds:         | 3 (3 )    |  |  |  |
| ear Built:                     | 1992                                                                                                | Abv Sqft:         | 1,797 | Baths:        | 3.5 (3 1) |  |  |  |
| ot Information                 |                                                                                                     | Low Sqft:         |       | Style:        | 2 Storey  |  |  |  |
| ot Sz Ar:                      | 7,717 sqft                                                                                          | Ttl Sqft:         | 1,797 |               |           |  |  |  |
| ot Shape:                      |                                                                                                     |                   |       | Dorling       |           |  |  |  |
|                                |                                                                                                     |                   |       | Parking       | _         |  |  |  |
|                                |                                                                                                     |                   |       | Ttl Park:     | 4         |  |  |  |
|                                |                                                                                                     |                   |       | Garage Sz:    | 2         |  |  |  |
| ccess:                         |                                                                                                     |                   |       |               |           |  |  |  |
| ot Feat:                       | Backs on to Park/Green Space,Cul-De-Sac,Low Maintenance Landscape,Irregular Lot,Landscaped,Level,Pi |                   |       |               |           |  |  |  |
|                                | Shaped Lot, View                                                                                    | NS                |       |               |           |  |  |  |
| ark Feat:                      | Double Garage                                                                                       | Attached          |       |               |           |  |  |  |

| Bedroom<br>3pc Bathroom<br>4pc Bathroom    | Second<br>Basement<br>Second                                                                                                                                                                                                                                                                                                                                                                                                                                                                                                                                                                                                                                                                                                                                                                                                                                                                                                                                                                                                                                                                                                                                                                                                                                                                                                                                                                                                                                                                                                                                                                                                                                                                                                                                                                                                                                                                                                                                                                       | 10`5" x 10`9"<br>9`3" x 6`3"<br>4`11" x 8`7" | Game Room<br>Furnace/Utility Room | Basement<br>Basement | 33`11" x 23`3"<br>9`10" x 7`3" |  |  |  |
|--------------------------------------------|----------------------------------------------------------------------------------------------------------------------------------------------------------------------------------------------------------------------------------------------------------------------------------------------------------------------------------------------------------------------------------------------------------------------------------------------------------------------------------------------------------------------------------------------------------------------------------------------------------------------------------------------------------------------------------------------------------------------------------------------------------------------------------------------------------------------------------------------------------------------------------------------------------------------------------------------------------------------------------------------------------------------------------------------------------------------------------------------------------------------------------------------------------------------------------------------------------------------------------------------------------------------------------------------------------------------------------------------------------------------------------------------------------------------------------------------------------------------------------------------------------------------------------------------------------------------------------------------------------------------------------------------------------------------------------------------------------------------------------------------------------------------------------------------------------------------------------------------------------------------------------------------------------------------------------------------------------------------------------------------------|----------------------------------------------|-----------------------------------|----------------------|--------------------------------|--|--|--|
|                                            |                                                                                                                                                                                                                                                                                                                                                                                                                                                                                                                                                                                                                                                                                                                                                                                                                                                                                                                                                                                                                                                                                                                                                                                                                                                                                                                                                                                                                                                                                                                                                                                                                                                                                                                                                                                                                                                                                                                                                                                                    |                                              | Legal/Tax/Financial               |                      |                                |  |  |  |
| Title:<br><b>Fee Simple</b><br>Legal Desc: | 9211071                                                                                                                                                                                                                                                                                                                                                                                                                                                                                                                                                                                                                                                                                                                                                                                                                                                                                                                                                                                                                                                                                                                                                                                                                                                                                                                                                                                                                                                                                                                                                                                                                                                                                                                                                                                                                                                                                                                                                                                            | Zoning:<br><b>R-CG</b>                       |                                   |                      |                                |  |  |  |
| Legui Dese.                                | 5222072                                                                                                                                                                                                                                                                                                                                                                                                                                                                                                                                                                                                                                                                                                                                                                                                                                                                                                                                                                                                                                                                                                                                                                                                                                                                                                                                                                                                                                                                                                                                                                                                                                                                                                                                                                                                                                                                                                                                                                                            |                                              | Remarks                           |                      |                                |  |  |  |
| Pub Rmks:                                  | This rare find with almost 2700sq.ft of total living space, nestled on ONE OF THE LARGEST pie-shaped lots in the area. Its large backyard extends into a GREEN SPACE, making it perfect for families. Imagine waking up to MOUNTAIN VIEWS from the master bedroom and spending your afternoons in a private, landscaped yard. With a deck featuring a natural gas hookup, your summer BBQs will be unforgettable! The west-facing backyard has room for everything you've ever dreamed of—build a pool, set up a mini-golf course, or create the ultimate playground for the kids. This is OUTDOOR living at its finest! Step inside to an inviting combined dining and living area, adjacent to a warm and cozy family room, perfect for relaxing by the FIREPLACE or hosting lively gatherings with loved ones. The kitchen features GRANITE countertops, a gas stove, a sink with a garburator, ample cabinet space, and a peninsula for additional seating. Start your mornings with coffee in the bright kitchen nook, soaking in views of your backyard. Upstairs, you'll find a spacious master suite complete with an ENSUITE bathroom, a jetted soaker tub, and his-and-hers closets. Two additional bedrooms and a four-piece bath offer plenty of space for family and guests. The fully finished basement provides even more room for fun, featuring a spacious games room, new carpet (2024), and a furnace and air conditioner, installed in 2021. Surrounded by trees and equipped with a SPRINKLER system, this home combines natural beauty with low-maintenance convenience. Tucked away in a tranquil CUL-DE-SAC, it's perfectly located 5 minutes from Fish Creek Park and Bow River, a 2-minute walk to the Playground, close to schools, shopping, and transit, with easy access to downtown. This is a rare opportunity to own a truly exceptional home in Diamond Cove. Don't miss your chance to make it yours—call now to schedule your private viewing! n/a Real Broker |                                              |                                   |                      |                                |  |  |  |