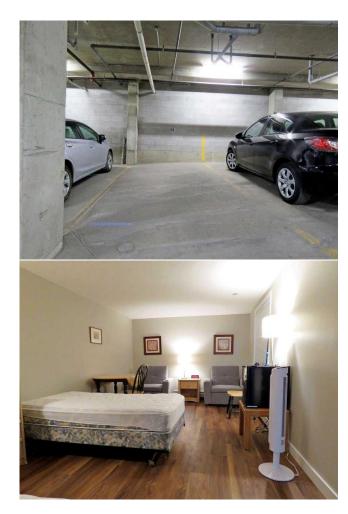

| General Information    |                                                                                           |                    |           | DOM           |           |
|------------------------|-------------------------------------------------------------------------------------------|--------------------|-----------|---------------|-----------|
| Prop Type:             | Residential                                                                               |                    |           | 137           |           |
| Sub Type:              | Apartment                                                                                 |                    |           | <u>Layout</u> |           |
| City/Town:             | Calgary                                                                                   | Finished Floor Are | <u>ea</u> | Beds:         | 1(1)      |
| ear Built:             | 1999                                                                                      | Abv Sqft:          | 720       | Baths:        | 1.0 (1 0) |
| ot Information         |                                                                                           | Low Sqft:          |           | Style:        | Apartment |
| ot Sz Ar:              |                                                                                           | Ttl Sqft:          | 720       |               |           |
| ot Shape:              |                                                                                           |                    |           | Parking       |           |
|                        |                                                                                           |                    |           | Ttl Park:     | 1         |
|                        |                                                                                           |                    |           | Garage Sz:    | 0         |
| Access:                |                                                                                           |                    |           | -             |           |
| ot Feat:<br>Park Feat: | Close to Clubhouse,Fruit Trees/Shrub(s),Landscaped,Street Lighting<br>Parkade,Underground |                    |           |               |           |

| Condo Fee:<br><b>\$464</b>         | Title:<br><b>Fee Simple</b>                                                                                                                                                                                                                                                                                                                                                           |                                                                                                                                                                                                                                                                                                                                                                                                                                                            | Zoning:<br>M-C1 d75                                                                                                                                                                                                                                                                                                                                                                                                                                                                                                                                                                                                                                                                                                         |
|------------------------------------|---------------------------------------------------------------------------------------------------------------------------------------------------------------------------------------------------------------------------------------------------------------------------------------------------------------------------------------------------------------------------------------|------------------------------------------------------------------------------------------------------------------------------------------------------------------------------------------------------------------------------------------------------------------------------------------------------------------------------------------------------------------------------------------------------------------------------------------------------------|-----------------------------------------------------------------------------------------------------------------------------------------------------------------------------------------------------------------------------------------------------------------------------------------------------------------------------------------------------------------------------------------------------------------------------------------------------------------------------------------------------------------------------------------------------------------------------------------------------------------------------------------------------------------------------------------------------------------------------|
| Legal Desc:                        | Fee Freq:<br>Monthly<br>9913307                                                                                                                                                                                                                                                                                                                                                       | Remarks                                                                                                                                                                                                                                                                                                                                                                                                                                                    |                                                                                                                                                                                                                                                                                                                                                                                                                                                                                                                                                                                                                                                                                                                             |
| Pub Rmks:                          | plan layout, wide passage ways. Kitchen has<br>of storage. Laundry room has newer stacked<br>bedside tables, and extra space, plus walk in<br>beautiful condo garden. Phantom screen on<br>secured assigned heated parking and storag<br>clubhouse, gym, large banquet area, attache<br>bay. Guest suite at reasonable price. Sienna<br>neighborhood of signal hill, near grocery sto | like new shinny stainless steel appliances, under co<br>washer/dryer and extra storage. 4pc bathroom, lar<br>closet. Living and dining area filled with natural lig<br>patio door. Main floor unit with no neighbors on eith<br>e. Beautiful landscaping, convenient facilities, man<br>d kitchen, pool tables, shuffle board, card game, ch<br>park green village condo complex, very well mainta<br>res, restaurants, shopping centers, banks, dental, m | move-in ready 1 bedroom home in a 55+ condo. Well-lit unit, open<br>abinet lighting near sink, pull out spray faucet, garburator and tons<br>rge double closet. Bedroom has ample space for queen size bed,<br>ght from large window with high-end blinds. Oversized patio next to<br>her side offering extra privacy. Secured entrance, no pet building,<br>y activities, clubhouse and visitor parking only steps away. 2-level<br>ness, library, fireplace, large tv, tons of seating area. Free car wash<br>ained and managed 55+ community. Located in desirable<br>medical clinics, public library, walking pathways, parks, c-train,<br><i>y</i> 8. Do not miss out on this great opportunity to make this unit your |
| Inclusions:<br>Property Listed By: | Dinning table, 4 chairs, 2 Sofa chairs, 1 coffe                                                                                                                                                                                                                                                                                                                                       |                                                                                                                                                                                                                                                                                                                                                                                                                                                            | tes, cups, cutlery, Stainless Steel Step-on Trash Can. Living room:<br>1 4 large drawers for storage, 2 bedside tables, Kingsdown brand<br>tall floor lamp.                                                                                                                                                                                                                                                                                                                                                                                                                                                                                                                                                                 |