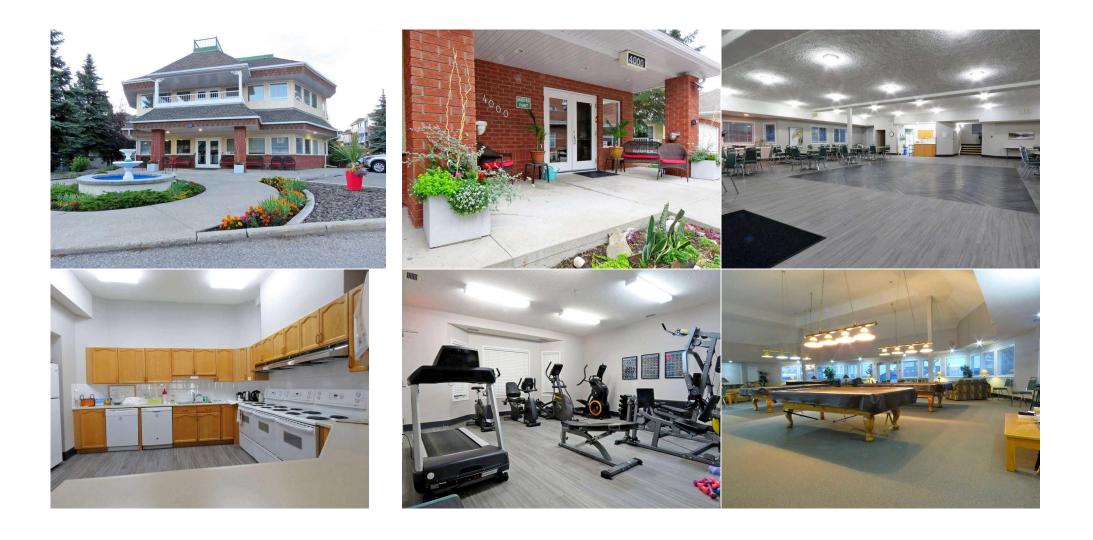

| Condo Fee:<br><b>\$464</b>         | Title:<br><b>Fee Simple</b>                                                                                                                                                                                                                                                                                                                                                           |                                                                                                                                                                                                                                                                                                                                                                                                                                                            | Zoning:<br>M-C1 d75                                                                                                                                                                                                                                                                                                                                                                                                                                                                                                                                                                                                                                                                                                         |
|------------------------------------|---------------------------------------------------------------------------------------------------------------------------------------------------------------------------------------------------------------------------------------------------------------------------------------------------------------------------------------------------------------------------------------|------------------------------------------------------------------------------------------------------------------------------------------------------------------------------------------------------------------------------------------------------------------------------------------------------------------------------------------------------------------------------------------------------------------------------------------------------------|-----------------------------------------------------------------------------------------------------------------------------------------------------------------------------------------------------------------------------------------------------------------------------------------------------------------------------------------------------------------------------------------------------------------------------------------------------------------------------------------------------------------------------------------------------------------------------------------------------------------------------------------------------------------------------------------------------------------------------|
| Legal Desc:                        | Fee Freq:<br>Monthly<br>9913307                                                                                                                                                                                                                                                                                                                                                       | Remarks                                                                                                                                                                                                                                                                                                                                                                                                                                                    |                                                                                                                                                                                                                                                                                                                                                                                                                                                                                                                                                                                                                                                                                                                             |
| Pub Rmks:                          | plan layout, wide passage ways. Kitchen has<br>of storage. Laundry room has newer stacked<br>bedside tables, and extra space, plus walk in<br>beautiful condo garden. Phantom screen on<br>secured assigned heated parking and storag<br>clubhouse, gym, large banquet area, attache<br>bay. Guest suite at reasonable price. Sienna<br>neighborhood of signal hill, near grocery sto | like new shinny stainless steel appliances, under co<br>washer/dryer and extra storage. 4pc bathroom, lar<br>closet. Living and dining area filled with natural lig<br>patio door. Main floor unit with no neighbors on eith<br>e. Beautiful landscaping, convenient facilities, man<br>d kitchen, pool tables, shuffle board, card game, ch<br>park green village condo complex, very well mainta<br>res, restaurants, shopping centers, banks, dental, m | move-in ready 1 bedroom home in a 55+ condo. Well-lit unit, open<br>abinet lighting near sink, pull out spray faucet, garburator and tons<br>rge double closet. Bedroom has ample space for queen size bed,<br>ght from large window with high-end blinds. Oversized patio next to<br>her side offering extra privacy. Secured entrance, no pet building,<br>y activities, clubhouse and visitor parking only steps away. 2-level<br>ness, library, fireplace, large tv, tons of seating area. Free car wash<br>ained and managed 55+ community. Located in desirable<br>medical clinics, public library, walking pathways, parks, c-train,<br><i>y</i> 8. Do not miss out on this great opportunity to make this unit your |
| Inclusions:<br>Property Listed By: | Dinning table, 4 chairs, 2 Sofa chairs, 1 coffe                                                                                                                                                                                                                                                                                                                                       |                                                                                                                                                                                                                                                                                                                                                                                                                                                            | tes, cups, cutlery, Stainless Steel Step-on Trash Can. Living room:<br>1 4 large drawers for storage, 2 bedside tables, Kingsdown brand<br>tall floor lamp.                                                                                                                                                                                                                                                                                                                                                                                                                                                                                                                                                                 |