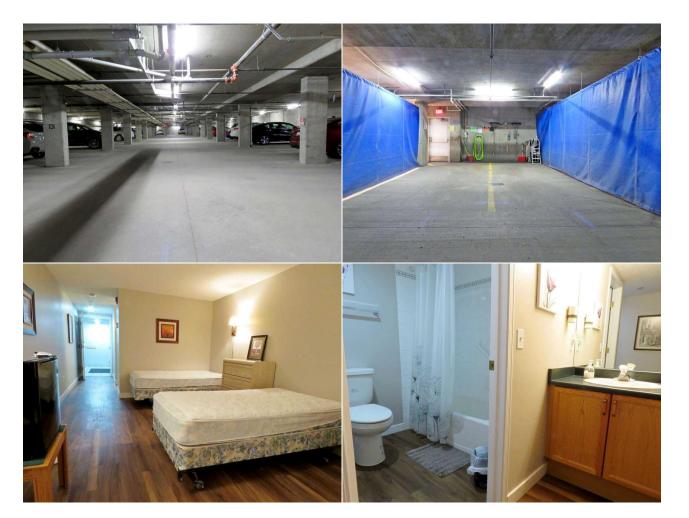

| General Information    |                                                                                           |                    |           | DOM           |           |
|------------------------|-------------------------------------------------------------------------------------------|--------------------|-----------|---------------|-----------|
| Prop Type:             | Residential                                                                               |                    |           | 137           |           |
| Sub Type:              | Apartment                                                                                 |                    |           | <u>Layout</u> |           |
| City/Town:             | Calgary                                                                                   | Finished Floor Are | <u>ea</u> | Beds:         | 1(1)      |
| ear Built:             | 1999                                                                                      | Abv Sqft:          | 720       | Baths:        | 1.0 (1 0) |
| ot Information         |                                                                                           | Low Sqft:          |           | Style:        | Apartment |
| ot Sz Ar:              |                                                                                           | Ttl Sqft:          | 720       |               |           |
| ot Shape:              |                                                                                           |                    |           | Parking       |           |
|                        |                                                                                           |                    |           | Ttl Park:     | 1         |
|                        |                                                                                           |                    |           | Garage Sz:    | 0         |
| Access:                |                                                                                           |                    |           | -             |           |
| ot Feat:<br>Park Feat: | Close to Clubhouse,Fruit Trees/Shrub(s),Landscaped,Street Lighting<br>Parkade,Underground |                    |           |               |           |

| Condo Fee:<br><b>\$464</b>         | Title:<br><b>Fee Simple</b>                                                                                                                                                                                                                                                                                                                                                           |                                                                                                                                                                                                                                                                                                                                                                                                                                                            | Zoning:<br>M-C1 d75                                                                                                                                                                                                                                                                                                                                                                                                                                                                                                                                                                                                                                                                                                         |
|------------------------------------|---------------------------------------------------------------------------------------------------------------------------------------------------------------------------------------------------------------------------------------------------------------------------------------------------------------------------------------------------------------------------------------|------------------------------------------------------------------------------------------------------------------------------------------------------------------------------------------------------------------------------------------------------------------------------------------------------------------------------------------------------------------------------------------------------------------------------------------------------------|-----------------------------------------------------------------------------------------------------------------------------------------------------------------------------------------------------------------------------------------------------------------------------------------------------------------------------------------------------------------------------------------------------------------------------------------------------------------------------------------------------------------------------------------------------------------------------------------------------------------------------------------------------------------------------------------------------------------------------|
| Legal Desc:                        | Fee Freq:<br>Monthly<br>9913307                                                                                                                                                                                                                                                                                                                                                       | Remarks                                                                                                                                                                                                                                                                                                                                                                                                                                                    |                                                                                                                                                                                                                                                                                                                                                                                                                                                                                                                                                                                                                                                                                                                             |
| Pub Rmks:                          | plan layout, wide passage ways. Kitchen has<br>of storage. Laundry room has newer stacked<br>bedside tables, and extra space, plus walk in<br>beautiful condo garden. Phantom screen on<br>secured assigned heated parking and storag<br>clubhouse, gym, large banquet area, attache<br>bay. Guest suite at reasonable price. Sienna<br>neighborhood of signal hill, near grocery sto | like new shinny stainless steel appliances, under co<br>washer/dryer and extra storage. 4pc bathroom, lar<br>closet. Living and dining area filled with natural lig<br>patio door. Main floor unit with no neighbors on eith<br>e. Beautiful landscaping, convenient facilities, man<br>d kitchen, pool tables, shuffle board, card game, ch<br>park green village condo complex, very well mainta<br>res, restaurants, shopping centers, banks, dental, m | move-in ready 1 bedroom home in a 55+ condo. Well-lit unit, open<br>abinet lighting near sink, pull out spray faucet, garburator and tons<br>rge double closet. Bedroom has ample space for queen size bed,<br>ght from large window with high-end blinds. Oversized patio next to<br>her side offering extra privacy. Secured entrance, no pet building,<br>y activities, clubhouse and visitor parking only steps away. 2-level<br>ness, library, fireplace, large tv, tons of seating area. Free car wash<br>ained and managed 55+ community. Located in desirable<br>medical clinics, public library, walking pathways, parks, c-train,<br><i>y</i> 8. Do not miss out on this great opportunity to make this unit your |
| Inclusions:<br>Property Listed By: | Dinning table, 4 chairs, 2 Sofa chairs, 1 coffe                                                                                                                                                                                                                                                                                                                                       |                                                                                                                                                                                                                                                                                                                                                                                                                                                            | tes, cups, cutlery, Stainless Steel Step-on Trash Can. Living room:<br>1 4 large drawers for storage, 2 bedside tables, Kingsdown brand<br>tall floor lamp.                                                                                                                                                                                                                                                                                                                                                                                                                                                                                                                                                                 |