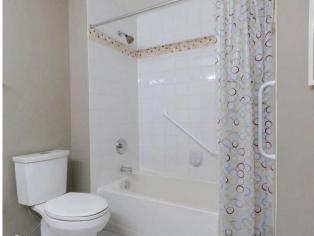

|                                                    |                                                                                                            |                                                                    | Utilities and Features                              |                                      |                                                          |  |
|----------------------------------------------------|------------------------------------------------------------------------------------------------------------|--------------------------------------------------------------------|-----------------------------------------------------|--------------------------------------|----------------------------------------------------------|--|
| Roof:<br>Heating:                                  | Asphalt Shingle<br>Baseboard,Hot Water,Natural Gas                                                         |                                                                    | Construction:<br>Brick,Stucco                       |                                      |                                                          |  |
| Sewer:                                             | baseboard, not water, Natural Gas                                                                          |                                                                    | Flooring:                                           |                                      |                                                          |  |
|                                                    |                                                                                                            |                                                                    | Ceramic Tile,Laminate                               |                                      |                                                          |  |
| Extreation                                         | eterage                                                                                                    |                                                                    | Water Source:                                       |                                      |                                                          |  |
|                                                    |                                                                                                            |                                                                    | Fnd/Bsmt:                                           |                                      |                                                          |  |
|                                                    |                                                                                                            |                                                                    | Poured Concrete                                     |                                      |                                                          |  |
| Kitchen Appl:<br>Int Feat:<br>Utilities:           | nt Feat: No Animal Home, No Smoking Home, Open Floorplan, Track Lighting, Vinyl Windows, Walk-In Closet(s) |                                                                    |                                                     |                                      |                                                          |  |
|                                                    |                                                                                                            |                                                                    | Room Information                                    |                                      |                                                          |  |
| <u>Room</u><br>Living Room<br>Dining Room<br>Foyer | <u>Level</u><br>Main<br>Main<br>Main                                                                       | <u>Dimensions</u><br>13`5" x 10`10"<br>8`0" x 7`5"<br>6`0" x 3`10" | <u>Room</u><br>Kitchen<br>Laundry<br>Walk-In Closet | <u>Level</u><br>Main<br>Main<br>Main | Dimensions<br>9`10" x 7`7"<br>6`7" x 5`1"<br>8`1" x 4`8" |  |
| Bedroom - Pri                                      |                                                                                                            | 12`11" x 10`8"                                                     | 4pc Bathroom                                        | Main                                 | 8`8" x 7`2"                                              |  |
|                                                    |                                                                                                            |                                                                    | Legal/Tax/Financial                                 |                                      |                                                          |  |