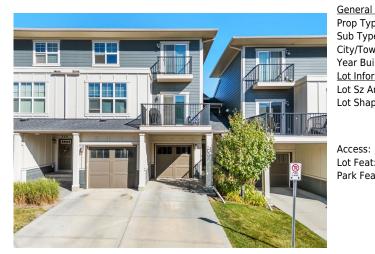

## 428 NOLAN HILL Drive #507, Calgary T3R 0V4

| MLS®#:  | A2163777 | Area:   | Nolan Hill | Listing<br>Date: | 09/06/24 | List Price: <b>\$520,000</b> |
|---------|----------|---------|------------|------------------|----------|------------------------------|
| Status: | Pending  | County: | Calgary    | Change:          | None     | Association: Fort McMurray   |
|         |          |         |            |                  |          |                              |

| al Information  |                                                      |                     |       | DOM           |           |  |  |
|-----------------|------------------------------------------------------|---------------------|-------|---------------|-----------|--|--|
| ype:            | Residential                                          |                     |       | 12            |           |  |  |
| pe:             | Row/Townhouse                                        |                     |       | <u>Layout</u> |           |  |  |
| wn:             | Calgary                                              | Finished Floor Area |       | Beds:         | 2 (2 )    |  |  |
| uilt:           | 2017                                                 | Abv Sqft:           | 1,287 | Baths:        | 2.5 (2 1) |  |  |
| <u>ormation</u> |                                                      | Low Sqft:           |       | Style:        | 2 Storey  |  |  |
| Ar:             |                                                      | Ttl Sqft:           | 1,287 |               |           |  |  |
| ape:            |                                                      |                     |       | Devlation     |           |  |  |
|                 |                                                      |                     |       | Parking       | _         |  |  |
|                 |                                                      |                     |       | Ttl Park:     | 2         |  |  |
|                 |                                                      |                     |       | Garage Sz:    | 1         |  |  |
| :               |                                                      |                     |       |               |           |  |  |
| at:             | Backs on to Park/Green Space,Creek/River/Stream/Pond |                     |       |               |           |  |  |
| eat:            | Single Garage Atta                                   | ched                |       |               |           |  |  |
|                 |                                                      |                     |       |               |           |  |  |