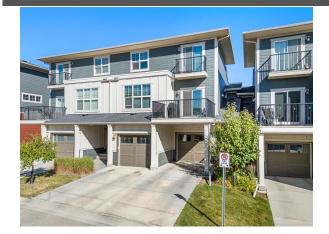

## 428 NOLAN HILL Drive #507, Calgary T3R 0V4

| MLS®#:  | A2163777 | Area:   | Nolan Hill | Listing<br>Date: | 09/06/24 | List Price: <b>\$520,000</b> |
|---------|----------|---------|------------|------------------|----------|------------------------------|
| Status: | Pending  | County: | Calgary    | Change:          | None     | Association: Fort McMurray   |
|         |          |         |            |                  |          |                              |

| al Information  |                                                      |                     |       | DOM           |           |  |  |
|-----------------|------------------------------------------------------|---------------------|-------|---------------|-----------|--|--|
| ype:            | Residential                                          |                     |       | 12            |           |  |  |
| pe:             | Row/Townhouse                                        |                     |       | <u>Layout</u> |           |  |  |
| wn:             | Calgary                                              | Finished Floor Area |       | Beds:         | 2 (2 )    |  |  |
| uilt:           | 2017                                                 | Abv Sqft:           | 1,287 | Baths:        | 2.5 (2 1) |  |  |
| <u>ormation</u> |                                                      | Low Sqft:           |       | Style:        | 2 Storey  |  |  |
| Ar:             |                                                      | Ttl Sqft:           | 1,287 |               |           |  |  |
| ape:            |                                                      |                     |       | Devlation     |           |  |  |
|                 |                                                      |                     |       | Parking       | _         |  |  |
|                 |                                                      |                     |       | Ttl Park:     | 2         |  |  |
|                 |                                                      |                     |       | Garage Sz:    | 1         |  |  |
| :               |                                                      |                     |       |               |           |  |  |
| at:             | Backs on to Park/Green Space,Creek/River/Stream/Pond |                     |       |               |           |  |  |
| eat:            | Single Garage Atta                                   | ched                |       |               |           |  |  |
|                 |                                                      |                     |       |               |           |  |  |