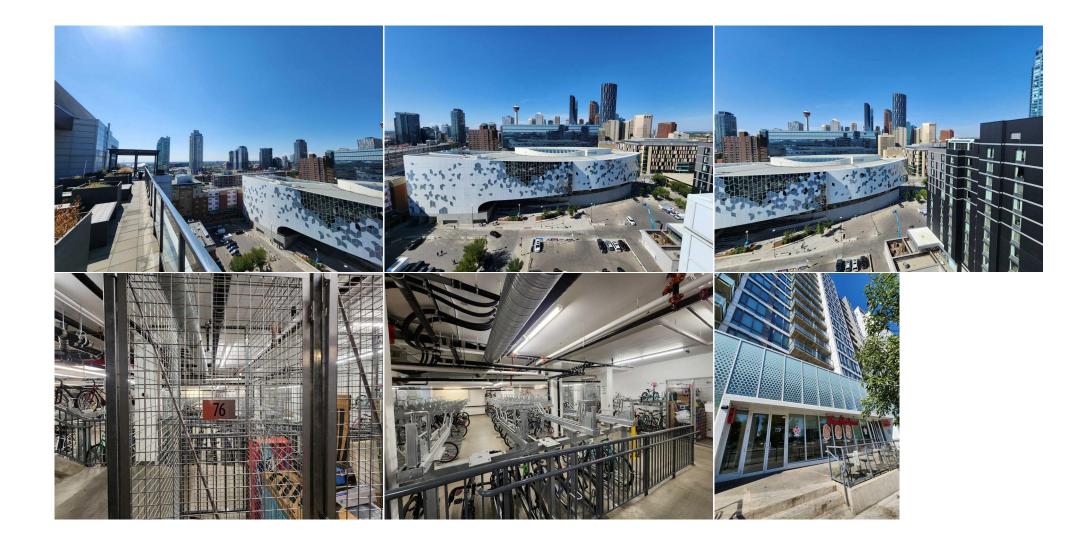

| Condo Fee:<br><b>\$373</b>         |                                                                                                                                                                                                                                                                                                                                                                                                                                                                                                                                                                                                                                                                                                                                      | Title:<br><b>Fee Simple</b><br>Fee Freq:<br><b>Monthly</b> |  | Zoning:<br>DC |  |  |  |
|------------------------------------|--------------------------------------------------------------------------------------------------------------------------------------------------------------------------------------------------------------------------------------------------------------------------------------------------------------------------------------------------------------------------------------------------------------------------------------------------------------------------------------------------------------------------------------------------------------------------------------------------------------------------------------------------------------------------------------------------------------------------------------|------------------------------------------------------------|--|---------------|--|--|--|
| Legal Desc:                        | 1710419                                                                                                                                                                                                                                                                                                                                                                                                                                                                                                                                                                                                                                                                                                                              | -                                                          |  |               |  |  |  |
|                                    | Remarks                                                                                                                                                                                                                                                                                                                                                                                                                                                                                                                                                                                                                                                                                                                              |                                                            |  |               |  |  |  |
| Pub Rmks:                          | Very good starter home or investment property. Downtown living, right beside the Central Public Library, steps away from Bow Valley College, LRT station, Studio<br>Bell, and all amenities, welcome to this cozy 2 bedrooms apartment unit in convenient East Village. It features new quartz counter tops in the kitchen and<br>bathroom, new paint, and large balcony. It has 2 bedrooms and 1 full bathroom, sunny and bright living room, convenient kitchen and eating area, and underground<br>storage locker. This building has roof top patio with BBQ equipment, and gym area with beautiful views. It closes to library, public transit, shopping, restaurants,<br>and easy access to major roads. ** 505 450 8 Ave SE ** |                                                            |  |               |  |  |  |
| Inclusions:<br>Property Listed By: | N/A<br>Century 21 Bravo Realty                                                                                                                                                                                                                                                                                                                                                                                                                                                                                                                                                                                                                                                                                                       |                                                            |  |               |  |  |  |
|                                    |                                                                                                                                                                                                                                                                                                                                                                                                                                                                                                                                                                                                                                                                                                                                      |                                                            |  |               |  |  |  |