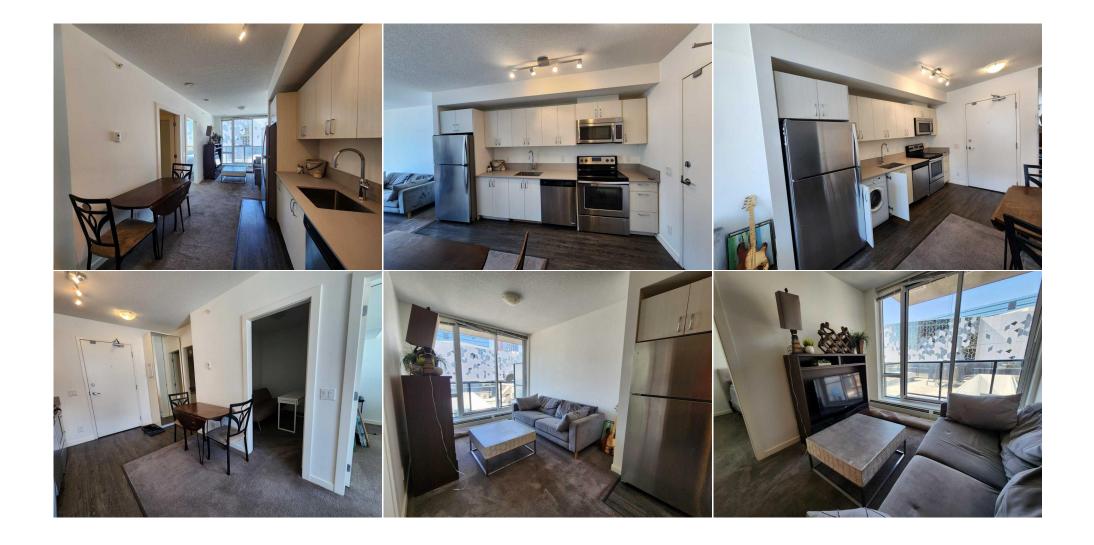

|                            |           |                                                                        |                   | Utilities and Features |       |                   |  |  |  |
|----------------------------|-----------|------------------------------------------------------------------------|-------------------|------------------------|-------|-------------------|--|--|--|
| Roof:                      |           |                                                                        |                   | Construction:          |       |                   |  |  |  |
| Heating:                   | Baseboard | Concrete                                                               |                   |                        |       |                   |  |  |  |
| Sewer:                     |           |                                                                        |                   | Flooring:              |       |                   |  |  |  |
| Ext Feat:                  | Balcony   |                                                                        |                   | Carpet, Laminate, Tile |       |                   |  |  |  |
|                            |           |                                                                        |                   | Water Source:          |       |                   |  |  |  |
|                            |           |                                                                        | Fnd/Bsmt:         |                        |       |                   |  |  |  |
|                            |           |                                                                        | Poured Concrete   |                        |       |                   |  |  |  |
| Kitchen Appl:<br>Int Feat: |           | Dishwasher,Electric Stove,Microwave Hood Fan,Refrigerator,Washer/Dryer |                   |                        |       |                   |  |  |  |
|                            |           | Quartz Counters                                                        |                   |                        |       |                   |  |  |  |
| Utilities:                 |           |                                                                        |                   |                        |       |                   |  |  |  |
|                            |           |                                                                        |                   | Room Information       |       |                   |  |  |  |
| <u>Room</u>                |           | Level                                                                  | <u>Dimensions</u> | Room                   | Level | <u>Dimensions</u> |  |  |  |
| Kitchen With Eating Area   |           | Main                                                                   | 13`2" x 8`9"      | Living Room            | Main  | 9`10" x 9`1"      |  |  |  |
| Bedroom<br>4pc Bathroom    |           | Main                                                                   | 9`4" x 6`9"       | Bedroom - Primary      | Main  | 8`11" x 10`3"     |  |  |  |
|                            |           | Main                                                                   | 8`1" x 4`11"      | Balcony                | Main  | 8`10" x 4`0"      |  |  |  |
| -                          |           |                                                                        |                   | Legal/Tax/Financial    |       |                   |  |  |  |

| Condo Fee:<br><b>\$373</b>         |                                                                                                                                                                                                                                                                                                                                                                                                                                                                                                                                                                                                                                                                                                                                      | Title:<br><b>Fee Simple</b><br>Fee Freq:<br><b>Monthly</b> |  | Zoning:<br>DC |  |  |  |
|------------------------------------|--------------------------------------------------------------------------------------------------------------------------------------------------------------------------------------------------------------------------------------------------------------------------------------------------------------------------------------------------------------------------------------------------------------------------------------------------------------------------------------------------------------------------------------------------------------------------------------------------------------------------------------------------------------------------------------------------------------------------------------|------------------------------------------------------------|--|---------------|--|--|--|
| Legal Desc:                        | 1710419                                                                                                                                                                                                                                                                                                                                                                                                                                                                                                                                                                                                                                                                                                                              | -                                                          |  |               |  |  |  |
|                                    | Remarks                                                                                                                                                                                                                                                                                                                                                                                                                                                                                                                                                                                                                                                                                                                              |                                                            |  |               |  |  |  |
| Pub Rmks:                          | Very good starter home or investment property. Downtown living, right beside the Central Public Library, steps away from Bow Valley College, LRT station, Studio<br>Bell, and all amenities, welcome to this cozy 2 bedrooms apartment unit in convenient East Village. It features new quartz counter tops in the kitchen and<br>bathroom, new paint, and large balcony. It has 2 bedrooms and 1 full bathroom, sunny and bright living room, convenient kitchen and eating area, and underground<br>storage locker. This building has roof top patio with BBQ equipment, and gym area with beautiful views. It closes to library, public transit, shopping, restaurants,<br>and easy access to major roads. ** 505 450 8 Ave SE ** |                                                            |  |               |  |  |  |
| Inclusions:<br>Property Listed By: | N/A<br>Century 21 Bravo Realty                                                                                                                                                                                                                                                                                                                                                                                                                                                                                                                                                                                                                                                                                                       |                                                            |  |               |  |  |  |
|                                    |                                                                                                                                                                                                                                                                                                                                                                                                                                                                                                                                                                                                                                                                                                                                      |                                                            |  |               |  |  |  |