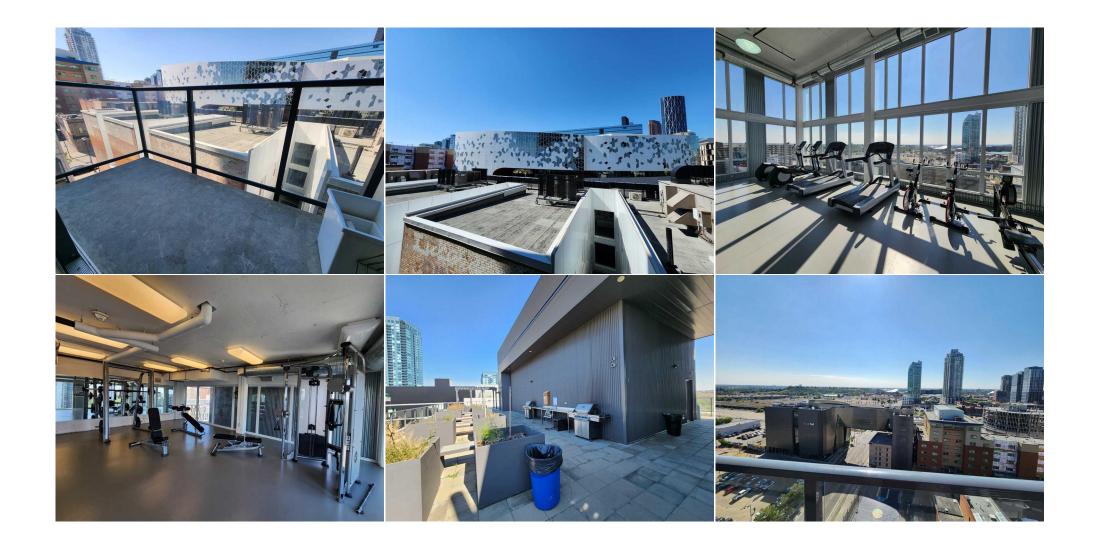

| Condo Fee:<br><b>\$373</b>         |                                                                                                                                                                                                                                                                                                                                                                                                                                                                                                                                                                                                                                                                                                                                      | Title:<br><b>Fee Simple</b><br>Fee Freq:<br><b>Monthly</b> |  | Zoning:<br>DC |  |  |  |
|------------------------------------|--------------------------------------------------------------------------------------------------------------------------------------------------------------------------------------------------------------------------------------------------------------------------------------------------------------------------------------------------------------------------------------------------------------------------------------------------------------------------------------------------------------------------------------------------------------------------------------------------------------------------------------------------------------------------------------------------------------------------------------|------------------------------------------------------------|--|---------------|--|--|--|
| Legal Desc:                        | 1710419                                                                                                                                                                                                                                                                                                                                                                                                                                                                                                                                                                                                                                                                                                                              | -                                                          |  |               |  |  |  |
|                                    | Remarks                                                                                                                                                                                                                                                                                                                                                                                                                                                                                                                                                                                                                                                                                                                              |                                                            |  |               |  |  |  |
| Pub Rmks:                          | Very good starter home or investment property. Downtown living, right beside the Central Public Library, steps away from Bow Valley College, LRT station, Studio<br>Bell, and all amenities, welcome to this cozy 2 bedrooms apartment unit in convenient East Village. It features new quartz counter tops in the kitchen and<br>bathroom, new paint, and large balcony. It has 2 bedrooms and 1 full bathroom, sunny and bright living room, convenient kitchen and eating area, and underground<br>storage locker. This building has roof top patio with BBQ equipment, and gym area with beautiful views. It closes to library, public transit, shopping, restaurants,<br>and easy access to major roads. ** 505 450 8 Ave SE ** |                                                            |  |               |  |  |  |
| Inclusions:<br>Property Listed By: | N/A<br>Century 21 Bravo Realty                                                                                                                                                                                                                                                                                                                                                                                                                                                                                                                                                                                                                                                                                                       |                                                            |  |               |  |  |  |
|                                    |                                                                                                                                                                                                                                                                                                                                                                                                                                                                                                                                                                                                                                                                                                                                      |                                                            |  |               |  |  |  |