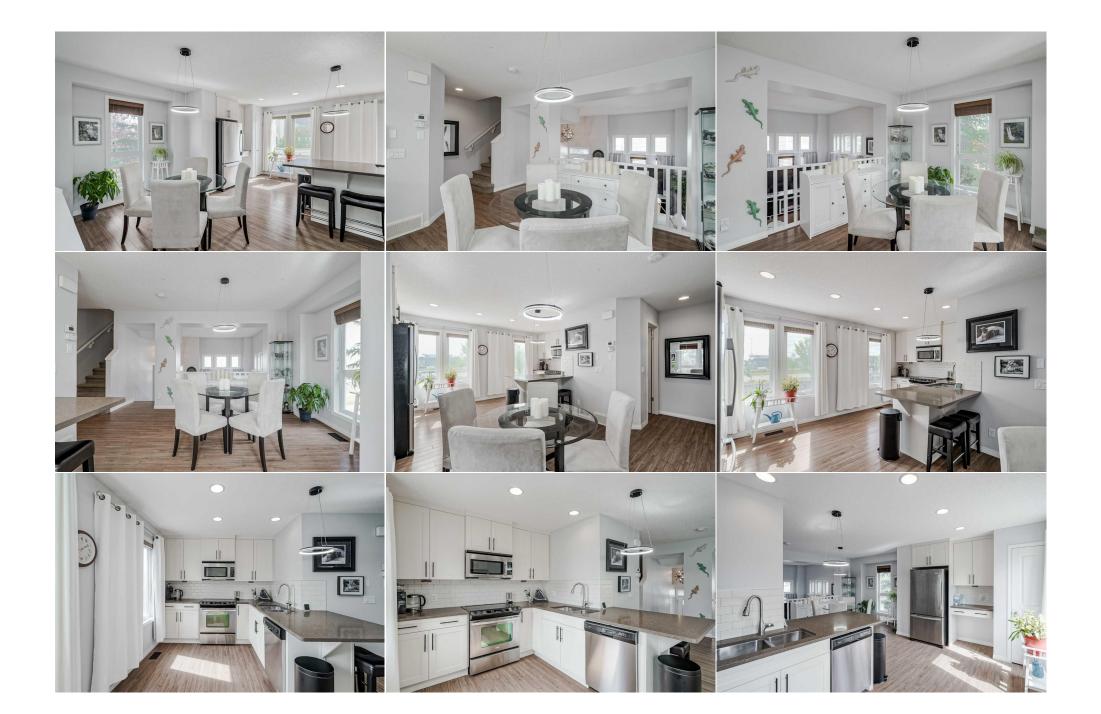

Utilities and Features

|                                           | Asphalt Shingle<br>Forced Air |                                                                                                                                                                        | Construction:<br><b>Vinyl Siding</b><br>Flooring:                       | Vinyl Siding                                       |                                           |  |  |  |  |
|-------------------------------------------|-------------------------------|------------------------------------------------------------------------------------------------------------------------------------------------------------------------|-------------------------------------------------------------------------|----------------------------------------------------|-------------------------------------------|--|--|--|--|
| Ext Feat:                                 | Courtyard, Garden, Lighting   |                                                                                                                                                                        | Carpet, Laminate, Tile<br>Water Source:<br>Fnd/Bsmt:<br>Poured Concrete | Carpet,Laminate,Tile<br>Water Source:<br>Fnd/Bsmt: |                                           |  |  |  |  |
| Kitchen Appl:<br>Int Feat:<br>Utilities:  |                               | Dishwasher,Electric Range,Garage Control(s),Microwave Hood Fan,Refrigerator,Washer/Dryer Stacked,Window Coverings<br>High Ceilings,Quartz Counters<br>Room Information |                                                                         |                                                    |                                           |  |  |  |  |
| <u>Room</u><br>Living Room<br>Dining Room | <u>Level</u><br>Main<br>Main  | <u>Dimensions</u><br>12`2" x 10`1"<br>13`0" x 9`5"                                                                                                                     | <u>Room</u><br>Kitchen<br>2pc Bathroom                                  | <u>Level</u><br>Main<br>Main                       | Dimensions<br>17`2" x 9`9"<br>0`0" x 0`0" |  |  |  |  |
| Bedroom - Prima<br>4pc Bathroom           | ary Upper<br>Upper            | 14`1" x 12`0"<br>0`0" x 0`0"                                                                                                                                           | 4pc Ensuite bath<br>Bedroom<br>Legal/Tax/Financial                      | Upper<br>Upper                                     | 0`0" x 0`0"<br>10`5" x 10`3"              |  |  |  |  |
| Condo Fee:                                |                               | Title:                                                                                                                                                                 |                                                                         | Zoning:                                            |                                           |  |  |  |  |

| \$324                                           | Fee Simple<br>Fee Freq:                                                                                                                                                                                                                     | M-X1                                                                                                                                                                                                                                                                                                                                                                                                                                                                                                                                                                                                                                                                                                                                                                                                                                                               |
|-------------------------------------------------|---------------------------------------------------------------------------------------------------------------------------------------------------------------------------------------------------------------------------------------------|--------------------------------------------------------------------------------------------------------------------------------------------------------------------------------------------------------------------------------------------------------------------------------------------------------------------------------------------------------------------------------------------------------------------------------------------------------------------------------------------------------------------------------------------------------------------------------------------------------------------------------------------------------------------------------------------------------------------------------------------------------------------------------------------------------------------------------------------------------------------|
| Legal Desc:                                     | Monthly<br>1211189                                                                                                                                                                                                                          | Remarks                                                                                                                                                                                                                                                                                                                                                                                                                                                                                                                                                                                                                                                                                                                                                                                                                                                            |
| Pub Rmks:<br>Inclusions:<br>Property Listed By: | beautiful parks, and the convenience of bein<br>home boasts a unique layout with distinct liv<br>atmosphere. Extra windows flood the space<br>stainless steel appliances, sleek quartz coun<br>contemporary feel. A convenient half bath ro | ome to this stunning end-unit townhouse in the highly desirable lake community of Auburn Bay! Enjoy lake access,<br>g close to schools, shopping, and all the amenities this vibrant neighborhood has to offer. This beautifully designed<br>ing areas. Step into the bright and spacious living room with soaring high ceilings, creating an open and airy<br>with natural sunlight, making it the perfect spot for relaxation. The kitchen is a modern masterpiece, equipped with<br>tertops, and large windows that let the sun pour in. New light fixtures in both the kitchen and dining room enhance the<br>unds out the main floor. Upstairs, you'll find dual primary bedrooms, each offering generous space, walk-in closets, and<br>n provides ultimate comfort and privacy for both bedrooms. Don't miss the opportunity to call this gem in Auburn Bay |