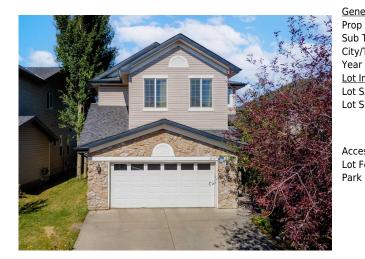

## 135 KINCORA Drive, Calgary T3R 1L5

| MLS®#:  | A2163833 | Area:   | Kincora | Listing<br>Date: | 09/07/24 | List Price: \$799,999      |
|---------|----------|---------|---------|------------------|----------|----------------------------|
| Status: | Active   | County: | Calgary | Change:          | None     | Association: Fort McMurray |

| ess:                                            |                  |                        |       | Garage Sz:                  | 2                     |
|-------------------------------------------------|------------------|------------------------|-------|-----------------------------|-----------------------|
| Shape.                                          |                  |                        |       | <u>Parking</u><br>Ttl Park: | 4                     |
| Shape:                                          | 5,205 Sqrt       | i i oqiti              | 2,550 |                             |                       |
| <u>Information</u><br>Sz Ar:                    | 5,209 sqft       | Low Sqft:<br>Ttl Sqft: | 2,358 | Style:                      | 2 Storey              |
|                                                 | 2004             | Abv Sqft:              | 2,358 |                             |                       |
| //Town:<br>ar Built:                            | Calgary<br>2004  |                        |       | Beds:<br>Baths:             | 4 (3 1 )<br>3.5 (3 1) |
| о Туре:<br>ИТочири                              | Detached         | Finished Floor Ar      |       | <u>Layout</u><br>Beds:      | 4 (2.1.)              |
| р Туре:                                         |                  |                        |       |                             |                       |
| <u>neral Information</u><br>n Type <sup>.</sup> | n<br>Residential |                        |       | <u>DOM</u><br><b>11</b>     |                       |