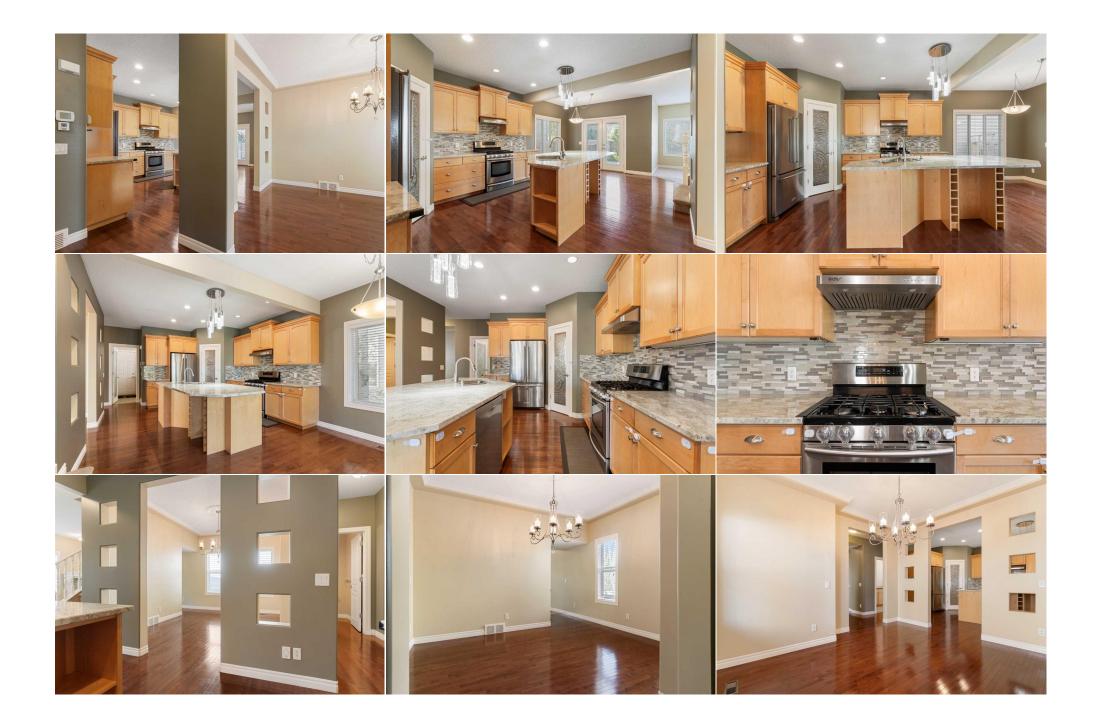

| Bedroom<br>Bedroom - Primary<br>Bedroom         | Upper<br>Upper<br>Basement                                                                                                                                                                                                                                                                                                                                                                                                                                                                                                                                                                                                                                                                                                                                                                                                                                                                                                                                                                                                                                                                                                                                                                                                                                                                                                                                                                                                                                                                                                                                                                                                                                                                                                                                          | 13`9" x 13`5"<br>15`1" x 16`11"<br>13`6" x 12`2" | Bonus Room<br>3pc Bathroom<br>Game Room<br>Legal/Tax/Financial | Upper<br>Basement<br>Basement | 16`1" x 12`2"<br>8`11" x 5`9"<br>25`11" x 15`2" |  |  |  |
|-------------------------------------------------|---------------------------------------------------------------------------------------------------------------------------------------------------------------------------------------------------------------------------------------------------------------------------------------------------------------------------------------------------------------------------------------------------------------------------------------------------------------------------------------------------------------------------------------------------------------------------------------------------------------------------------------------------------------------------------------------------------------------------------------------------------------------------------------------------------------------------------------------------------------------------------------------------------------------------------------------------------------------------------------------------------------------------------------------------------------------------------------------------------------------------------------------------------------------------------------------------------------------------------------------------------------------------------------------------------------------------------------------------------------------------------------------------------------------------------------------------------------------------------------------------------------------------------------------------------------------------------------------------------------------------------------------------------------------------------------------------------------------------------------------------------------------|--------------------------------------------------|----------------------------------------------------------------|-------------------------------|-------------------------------------------------|--|--|--|
| Title:<br><b>Fee Simple</b><br>Legal Desc:      | 0313031                                                                                                                                                                                                                                                                                                                                                                                                                                                                                                                                                                                                                                                                                                                                                                                                                                                                                                                                                                                                                                                                                                                                                                                                                                                                                                                                                                                                                                                                                                                                                                                                                                                                                                                                                             | Zoning:<br><b>R-1N</b>                           | Remarks                                                        |                               |                                                 |  |  |  |
| Pub Rmks:<br>Inclusions:<br>Property Listed By: | Welcome to your new home, nestled in the sought-after community of Kincora! This home boasts 4 bedrooms and 3.5 baths, encompassing over 3200 square feet of<br>living space. As you enter you will fall in love with an open concept floor plan that features 9'ceiling, expansive windows, and spacious living room with a beautiful<br>fireplace. The kitchen has stainless steel appliances, gas stove ,granite countertops and a centre island that is perfect for entertaining. Venture further into the<br>upper floor and discover a versatile BONUS ROOM, poised to accommodate your unique lifestyle needs. Whether it becomes a cozy reading nook, a vibrant play<br>area, or a serene yoga studio, the possibilities are endless. The thoughtfully designed upper floor boasts a decadent master bedroom with spa-like en-suite with<br>dual sink and large walk-in closet. Accompanying the master retreat are three additional bedrooms, each thoughtfully appointed to offer privacy and comfort.<br>Bathed in natural light, these rooms serve as tranquil havens for relaxation and rest. Kincora is more than just a neighbourhood; it's a vibrant community filled with<br>friendly faces and endless opportunities for adventure. This home comes complete with a FULLY FINISHED basement with a good sized bedroom ,full bathroom, and<br>a family room, perfect for making memories or a spot to relax and watch your favourite movie. BONUS FEATURE: Central Air Conditioning unit so no more sweaty<br>nights or sticky afternoons. A great community to raise your family ,close to school, park, playground, shopping and other amenities. Easy access to major roads.<br>****VIRTUAL TOUR AVAILABLE***<br>None<br>Royal LePage Benchmark |                                                  |                                                                |                               |                                                 |  |  |  |