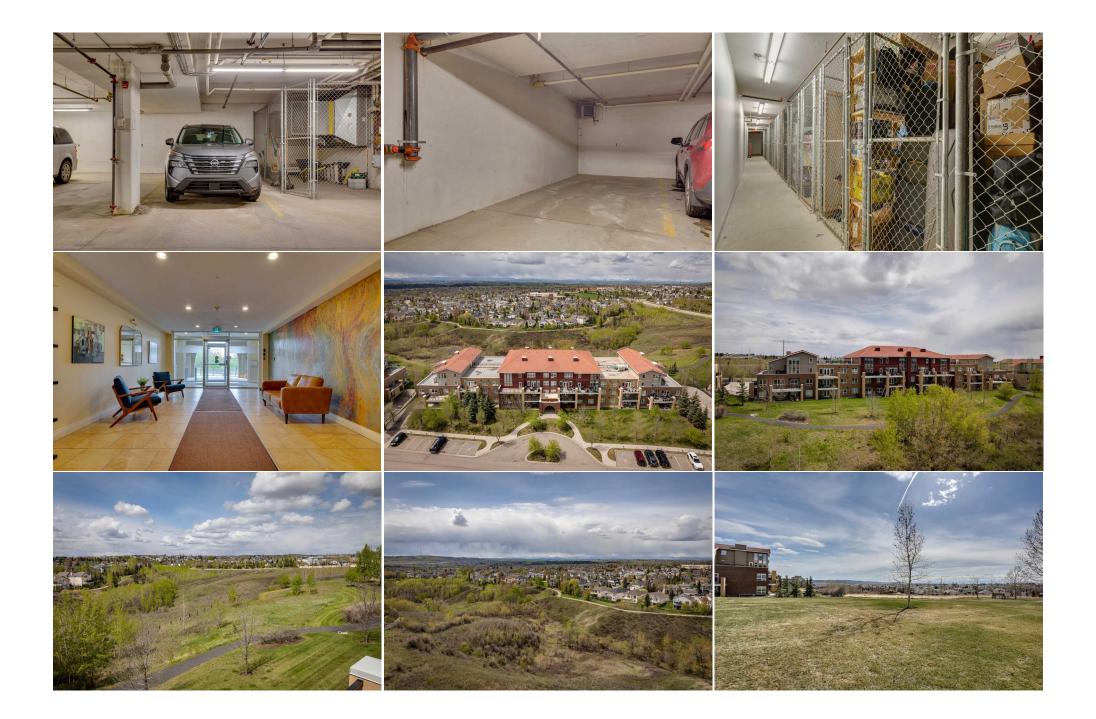

| Condo Fee:<br><b>\$813</b>                      |                                                                                                                                                                                                                                                                                                                                                                                                              | Title:<br><b>Fee Simple</b><br>Fee Freg:                                                                                                                                                                                                                                                                                                                                                                                                                                                                                                                                                                                                                                                                     | Zoning:<br><b>M-C1 d75</b>                                                                                                                                                                                                                                                                                                                                                                                                                                                                                                                                                                                                                                                                                                                                                                                                                                                                                                                                                                                                                                                                                                                                                                                                                                                                                                                                                                                                                                                                                                                                                        |
|-------------------------------------------------|--------------------------------------------------------------------------------------------------------------------------------------------------------------------------------------------------------------------------------------------------------------------------------------------------------------------------------------------------------------------------------------------------------------|--------------------------------------------------------------------------------------------------------------------------------------------------------------------------------------------------------------------------------------------------------------------------------------------------------------------------------------------------------------------------------------------------------------------------------------------------------------------------------------------------------------------------------------------------------------------------------------------------------------------------------------------------------------------------------------------------------------|-----------------------------------------------------------------------------------------------------------------------------------------------------------------------------------------------------------------------------------------------------------------------------------------------------------------------------------------------------------------------------------------------------------------------------------------------------------------------------------------------------------------------------------------------------------------------------------------------------------------------------------------------------------------------------------------------------------------------------------------------------------------------------------------------------------------------------------------------------------------------------------------------------------------------------------------------------------------------------------------------------------------------------------------------------------------------------------------------------------------------------------------------------------------------------------------------------------------------------------------------------------------------------------------------------------------------------------------------------------------------------------------------------------------------------------------------------------------------------------------------------------------------------------------------------------------------------------|
| Legal Desc:                                     | 0714815                                                                                                                                                                                                                                                                                                                                                                                                      | Monthly                                                                                                                                                                                                                                                                                                                                                                                                                                                                                                                                                                                                                                                                                                      |                                                                                                                                                                                                                                                                                                                                                                                                                                                                                                                                                                                                                                                                                                                                                                                                                                                                                                                                                                                                                                                                                                                                                                                                                                                                                                                                                                                                                                                                                                                                                                                   |
|                                                 | 0/14015                                                                                                                                                                                                                                                                                                                                                                                                      | Rem                                                                                                                                                                                                                                                                                                                                                                                                                                                                                                                                                                                                                                                                                                          | arks                                                                                                                                                                                                                                                                                                                                                                                                                                                                                                                                                                                                                                                                                                                                                                                                                                                                                                                                                                                                                                                                                                                                                                                                                                                                                                                                                                                                                                                                                                                                                                              |
| Pub Rmks:<br>Inclusions:<br>Property Listed By: | beautiful master bedrood<br>the space with natural lig<br>your BBQ. The kitchen is<br>appliances, including a n<br>feels like a house. Enjoy<br>boasts a loft area and ma<br>style .The luxurious mast<br>perfect for a post golf, sl<br>master walk-in closet an<br>batteries, main floor pot<br>stalls—plus a titled stora<br>the Tuscany Owners Club<br>minutes to downtown or<br>unsurpassed views and u | m PLUS a DEN which includes a handy mu<br>ght, highlighting the ravine and mountain<br>a chef's delight, featuring refaced kitcher<br>newer stove, hood and dishwasher, faucets<br>your cozy living room with a fireplace ,din<br>aster suite with newer carpet ,ideal for a h<br>ter suite features his/her closets, a walkth<br>ki or hiking soak and an oversized shower<br>d entry way closet, engineered hardwood<br>lights ( removed track lighting) replaced<br>age locker. The complex is very quiet ( you<br>b . Perfectly located, it's just minutes from<br>the airport. easy access to 12 Mile Coulee<br>unbeatable value but also ensures a luxuri<br>bench, Shelving in Laundry room, Shelving | vel penthouse loft condo, a rare gem in the esteemed "Villa d'Este". You will appreciate the<br>rphy bed! The open plan living area showcases 20' ceilings and double-height windows that flood<br>vistas. Enjoy breathtaking sunsets on the oversized west-facing balcony with gas hook-up for<br>n cabinetry and new drawers with soft close hardware, granite countertops, and stainless-steel<br>s, Blanco double sink with a raised breakfast bar. The main level is spacious bright and open ,its<br>ing area and a full four-piece bathroom, perfect for versatility and convenience. The upper level<br>nome office or guest suite, complemented by murphy bed and ample space for your personal life<br>trough closet, and a spa-style five-piece ensuite with double basins, a separate shower, soaker tub<br>. Additional features ,abundant storage space through -out main floor utility /laundry room,<br>floors, custom tile, new toilets and bathroom faucets, upgraded motorized blinds to rechargeable<br>with kitchen dimmer, newer screen and patio door. The property includes two titled, parking<br>never hear anyone).It is rich in amenities, guest suites, a social room, bike storage and access to<br>the LRT, hospitals, downtown, or west to K-Country. Just 50 minutes from Banff park gates, 20<br>e ravine- walking paths, hiking trails, bike paths and wildlife. This home not only provides<br>ous lifestyle with exceptional convenience and accessibility.<br>g in walk in closets in main floor and main Bedroom, mounted Sony TV in loft. |