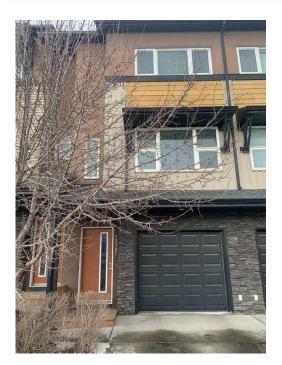

## 12997 COVENTRY HILLS Way, Calgary t3k 0w6

| MLS®#:  | A2163883 | Area:   | Coventry Hills | Listing          | 09/12/24       | List Price: \$389,900      |
|---------|----------|---------|----------------|------------------|----------------|----------------------------|
| Status: | Pending  | County: | Calgary        | Date:<br>Change: | -\$10k, 09-Nov | Association: Fort McMurray |

| General Information |                    |                     |       | DOM           |           |
|---------------------|--------------------|---------------------|-------|---------------|-----------|
| Prop Type:          | Residential        |                     |       | 69            |           |
| Sub Type:           | Row/Townhouse      |                     |       | <u>Layout</u> |           |
| City/Town:          | Calgary            | Finished Floor Area |       | Beds:         | 2 (2 )    |
| Year Built:         | 2014               | Abv Sqft:           | 1,354 | Baths:        | 2.0 (2 0) |
| Lot Information     |                    | Low Sqft:           |       | Style:        | 3 Storey  |
| Lot Sz Ar:          |                    | Ttl Sqft:           | 1,354 |               |           |
| Lot Shape:          |                    |                     |       | Devlation     |           |
|                     |                    |                     |       | Parking       | _         |
|                     |                    |                     |       | Ttl Park:     | 1         |
|                     |                    |                     |       | Garage Sz:    | 1         |
| Access:             |                    |                     |       |               |           |
| Lot Feat:           | See Remarks        |                     |       |               |           |
| Park Feat:          | Single Garage Atta | ched                |       |               |           |
|                     |                    |                     |       |               |           |

Utilities and Features

| Roof:         | Asphalt Shingle                                                             | Construction:                  |
|---------------|-----------------------------------------------------------------------------|--------------------------------|
| Heating:      | Forced Air                                                                  | Vinyl Siding,Wood Frame        |
| Sewer:        |                                                                             | Flooring:                      |
| Ext Feat:     | Balcony                                                                     | Carpet, Ceramic Tile, Laminate |
|               |                                                                             | Water Source:                  |
|               |                                                                             | Fnd/Bsmt:                      |
|               |                                                                             | Poured Concrete                |
| Kitchen Appl: | ppl: Dishwasher,Dryer,Electric Stove,Microwave Hood Fan,Refrigerator,Washer |                                |
| Int Feat:     |                                                                             | No Animal Home,No Smoking Home |
| Utilities:    |                                                                             |                                |