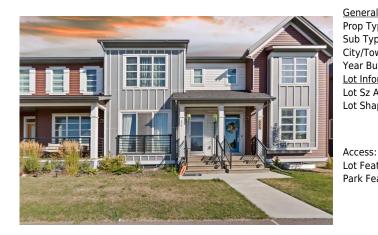

## 456 BELMONT Avenue, Calgary T2X4N2

| MLS®#:  | A2163891 | Area:   | Belmont | Listing          | 09/08/24 | List Price: <b>\$499,999</b> |
|---------|----------|---------|---------|------------------|----------|------------------------------|
| Status: | Pending  | County: | Calgary | Date:<br>Change: | None     | Association: Fort McMurray   |

| al Information | <u>1</u>                       |                       |       | DOM        |           |
|----------------|--------------------------------|-----------------------|-------|------------|-----------|
| ype:           | Residential                    |                       |       | 11         |           |
| ype:           | Row/Townhouse                  |                       |       | Layout     |           |
| own:           | Calgary                        | Finished Floor Ar     | ea    | Beds:      | 3 (3 )    |
| Built:         | 2021                           | Abv Sqft:             | 1,308 | Baths:     | 2.5 (2 1) |
| formation      |                                | Low Sqft:             |       | Style:     | 2 Storey  |
| Ar:            | 2,303 sqft                     | Ttl Sqft:             | 1,308 |            |           |
| ape:           |                                |                       |       | Parking    |           |
|                |                                |                       |       | Ttl Park:  | 2         |
|                |                                |                       |       | Garage Sz: | -         |
| s:             |                                |                       |       | Gurage 52. |           |
| at:            | Back Lane,Back Yard,Front Yard |                       |       |            |           |
| eat:           | Alley Access,Off               | f Street, Parking Pad |       |            |           |