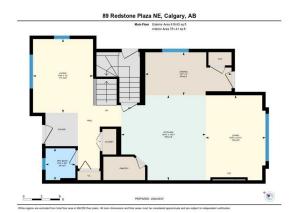

| General Information               |                                                                                       |                   |       | DOM        |           |  |
|-----------------------------------|---------------------------------------------------------------------------------------|-------------------|-------|------------|-----------|--|
| Prop Type:                        | Residential                                                                           |                   |       | 11         |           |  |
| Sub Type:                         | Detached                                                                              |                   |       | Layout     |           |  |
| City/Town:                        | Calgary                                                                               | Finished Floor Ar | ea    | Beds:      | 5 (3 2 )  |  |
| Year Built:                       | 2012                                                                                  | Abv Sqft:         | 1,700 | Baths:     | 3.5 (3 1) |  |
| Lot Information                   |                                                                                       | Low Sqft:         |       | Style:     | 2 Storey  |  |
| Lot Sz Ar:                        | 3,842 sqft                                                                            | Ttl Sqft:         | 1,700 |            |           |  |
| Lot Shape:                        |                                                                                       |                   |       | Parking    |           |  |
|                                   |                                                                                       |                   |       | Ttl Park:  | 4         |  |
|                                   |                                                                                       |                   |       |            | -         |  |
| A                                 |                                                                                       |                   |       | Garage Sz: | 2         |  |
| Access:                           |                                                                                       |                   |       |            |           |  |
| Lot Feat:                         | Back Lane,Back Yard,Backs on to Park/Green Space,Greenbelt,Landscaped,Street Lighting |                   |       |            |           |  |
| Park Feat: Double Garage Detached |                                                                                       |                   |       |            |           |  |

| Roof:                                                                   | Asphalt Shingle |                                                                        |                                   | Construction:                             |                                                                     |                               |  |  |
|-------------------------------------------------------------------------|-----------------|------------------------------------------------------------------------|-----------------------------------|-------------------------------------------|---------------------------------------------------------------------|-------------------------------|--|--|
| Heating: Forced Air<br>Sewer:                                           |                 |                                                                        | Vinyl Siding,Wood Fran            | Vinyl Siding,Wood Frame                   |                                                                     |                               |  |  |
|                                                                         |                 |                                                                        |                                   | Flooring:                                 |                                                                     |                               |  |  |
| Ext Feat:                                                               | Other           |                                                                        |                                   | Carpet,Ceramic Tile,Ha                    | Carpet,Ceramic Tile,Hardwood,Laminate<br>Water Source:<br>Fnd/Bsmt: |                               |  |  |
|                                                                         |                 |                                                                        |                                   | Water Source:                             |                                                                     |                               |  |  |
|                                                                         |                 |                                                                        |                                   | Fnd/Bsmt:                                 |                                                                     |                               |  |  |
|                                                                         |                 |                                                                        |                                   |                                           |                                                                     |                               |  |  |
| Kitchen Appl:                                                           |                 | Dishwasher,Electric Stove,Microwave Hood Fan,Refrigerator,Washer/Dryer |                                   |                                           |                                                                     |                               |  |  |
| Int Feat: Granite Counters, High Ceilings, Kitchen Island, No Animal Ho |                 |                                                                        | Home,No Smoking Home,Walk-I       | n Closet(s)                               |                                                                     |                               |  |  |
| Utilities:                                                              |                 |                                                                        |                                   |                                           |                                                                     |                               |  |  |
|                                                                         |                 |                                                                        |                                   |                                           |                                                                     |                               |  |  |
|                                                                         |                 |                                                                        |                                   | Room Information                          |                                                                     |                               |  |  |
| Room                                                                    |                 | Level                                                                  | Dimensions                        | Room Information                          | Level                                                               | Dimensions                    |  |  |
| Room<br>2pc Bathroom                                                    | n               | <u>Level</u><br>Main                                                   | <u>Dimensions</u><br>5`2" x 4`10" |                                           | Level<br>Main                                                       | Dimensions<br>7`0" x 14`1"    |  |  |
|                                                                         | n               |                                                                        |                                   | Room                                      |                                                                     |                               |  |  |
| 2pc Bathroom                                                            | n               | Main                                                                   | 5`2" x 4`10"                      | <u>Room</u><br>Dining Room                | Main                                                                | 7`0" x 14`1"                  |  |  |
| 2pc Bathroom<br>Kitchen                                                 |                 | Main<br>Main                                                           | 5`2" x 4`10"<br>13`11" x 13`10"   | <u>Room</u><br>Dining Room<br>Living Room | Main<br>Main                                                        | 7`0" x 14`1"<br>12`0" x 9`10" |  |  |

Utilities and Features

| Bedroom - Primary<br>4pc Bathroom<br>Kitchen<br>Bedroom | Upper<br>Basement<br>Basement<br>Basement                                                                                                                                                                                                                                                                                                                                                                                                                                                                                                                                                                                                                                                                                                                                                                                                                                                                                                                                                                                                                                                                                                                                                                                                                                                                      | 12`3" x 16`2"<br>6`5" x 4`10"<br>8`2" x 10`8"<br>9`9" x 7`2" | Walk-In Closet<br>Bedroom<br>Game Room<br>Furnace/Utility Room<br>Legal/Tax/Financial | Upper<br>Basement<br>Basement<br>Basement | 8`2" x 7`1"<br>11`10" x 9`5"<br>12`10" x 16`3"<br>6`6" x 7`7" |  |  |
|---------------------------------------------------------|----------------------------------------------------------------------------------------------------------------------------------------------------------------------------------------------------------------------------------------------------------------------------------------------------------------------------------------------------------------------------------------------------------------------------------------------------------------------------------------------------------------------------------------------------------------------------------------------------------------------------------------------------------------------------------------------------------------------------------------------------------------------------------------------------------------------------------------------------------------------------------------------------------------------------------------------------------------------------------------------------------------------------------------------------------------------------------------------------------------------------------------------------------------------------------------------------------------------------------------------------------------------------------------------------------------|--------------------------------------------------------------|---------------------------------------------------------------------------------------|-------------------------------------------|---------------------------------------------------------------|--|--|
| Title:<br><b>Fee Simple</b><br>Legal Desc:              | 1211060                                                                                                                                                                                                                                                                                                                                                                                                                                                                                                                                                                                                                                                                                                                                                                                                                                                                                                                                                                                                                                                                                                                                                                                                                                                                                                        | Zoning:<br><b>R-1</b>                                        |                                                                                       |                                           |                                                               |  |  |
| Pub Rmks:<br>Inclusions:<br>Property Listed By:         | Remarks<br>Welcome to this stunning, super bright home perfectly positioned facing a large green space. This home offers a unique combination of beauty & functionality with<br>numerous upgrades throughout. Upon entering, you'll be greeted by a secondary living room or den, ideal for an office or cozy lounge. The main floor boasts<br>gleaming hardwood, 9ft. ceilings & an open concept layout. The kitchen is a chefs dream, featuring full-height cabinets, granite countertops & an island perfect for<br>entertaining. Upstairs, the large master bedroom is a true retreat with a walk-in closet & luxurious 5-pce ensuite. Two additional well-sized bedrooms and a full<br>bathroom complete this level. The professionally developed basement features a 2 bedroom suite (illegal), 4 pce bath, separate side entrance, and its own laundry<br>area - ideal for rental income or extended family. Outside, enjoy the oversized double detached garage & relax on the expansive 22x10 deck, perfect for outdoor<br>gatherings. This home is an exceptional opportunity with its prime location & extensive features.<br>Basement - refrigerator, stove, hoodfan, dishwasher, TV & bracket in Bed #2, Pergola frame on the Deck. Backyard Storage Shed is Negotiable<br>RE/MAX Complete Realty |                                                              |                                                                                       |                                           |                                                               |  |  |