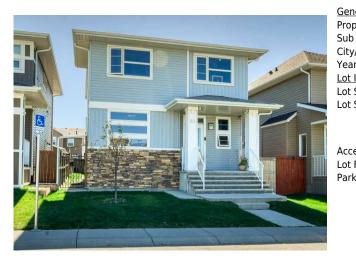

## 89 REDSTONE Plaza, Calgary T3N 0J9

| MLS®#:  | A2163911 | Area:   | Redstone | Listing<br>Date: | 09/08/24 | List Price: <b>\$714,000</b> |
|---------|----------|---------|----------|------------------|----------|------------------------------|
| Status: | Pending  | County: | Calgary  | Change:          | None     | Association: Fort McMurray   |

| General Information               |                                                                                       |                   |       | DOM        |           |  |
|-----------------------------------|---------------------------------------------------------------------------------------|-------------------|-------|------------|-----------|--|
| Prop Type:                        | Residential                                                                           |                   |       | 11         |           |  |
| Sub Type:                         | Detached                                                                              |                   |       | Layout     |           |  |
| City/Town:                        | Calgary                                                                               | Finished Floor Ar | ea    | Beds:      | 5 (3 2 )  |  |
| Year Built:                       | 2012                                                                                  | Abv Sqft:         | 1,700 | Baths:     | 3.5 (3 1) |  |
| Lot Information                   |                                                                                       | Low Sqft:         |       | Style:     | 2 Storey  |  |
| Lot Sz Ar:                        | 3,842 sqft                                                                            | Ttl Sqft:         | 1,700 |            |           |  |
| Lot Shape:                        |                                                                                       |                   |       | Parking    |           |  |
|                                   |                                                                                       |                   |       | Ttl Park:  | 4         |  |
|                                   |                                                                                       |                   |       |            | -         |  |
| A                                 |                                                                                       |                   |       | Garage Sz: | 2         |  |
| Access:                           |                                                                                       |                   |       |            |           |  |
| Lot Feat:                         | Back Lane,Back Yard,Backs on to Park/Green Space,Greenbelt,Landscaped,Street Lighting |                   |       |            |           |  |
| Park Feat: Double Garage Detached |                                                                                       |                   |       |            |           |  |