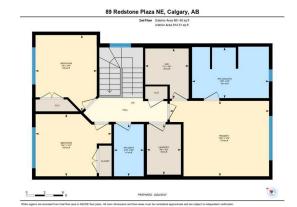

| General Information               |                                                                                       |                   |       | DOM        |           |  |
|-----------------------------------|---------------------------------------------------------------------------------------|-------------------|-------|------------|-----------|--|
| Prop Type:                        | Residential                                                                           |                   |       | 11         |           |  |
| Sub Type:                         | Detached                                                                              |                   |       | Layout     |           |  |
| City/Town:                        | Calgary                                                                               | Finished Floor Ar | ea    | Beds:      | 5 (3 2 )  |  |
| Year Built:                       | 2012                                                                                  | Abv Sqft:         | 1,700 | Baths:     | 3.5 (3 1) |  |
| Lot Information                   |                                                                                       | Low Sqft:         |       | Style:     | 2 Storey  |  |
| Lot Sz Ar:                        | 3,842 sqft                                                                            | Ttl Sqft:         | 1,700 |            |           |  |
| Lot Shape:                        |                                                                                       |                   |       | Parking    |           |  |
|                                   |                                                                                       |                   |       | Ttl Park:  | 4         |  |
|                                   |                                                                                       |                   |       |            | -         |  |
| A                                 |                                                                                       |                   |       | Garage Sz: | 2         |  |
| Access:                           |                                                                                       |                   |       |            |           |  |
| Lot Feat:                         | Back Lane,Back Yard,Backs on to Park/Green Space,Greenbelt,Landscaped,Street Lighting |                   |       |            |           |  |
| Park Feat: Double Garage Detached |                                                                                       |                   |       |            |           |  |

| Roof:                                                                   | Asphalt Shingle |                                                                        |                                   | Construction:                             |                                                                     |                               |  |  |
|-------------------------------------------------------------------------|-----------------|------------------------------------------------------------------------|-----------------------------------|-------------------------------------------|---------------------------------------------------------------------|-------------------------------|--|--|
| Heating: Forced Air<br>Sewer:                                           |                 |                                                                        | Vinyl Siding,Wood Fran            | Vinyl Siding,Wood Frame                   |                                                                     |                               |  |  |
|                                                                         |                 |                                                                        |                                   | Flooring:                                 |                                                                     |                               |  |  |
| Ext Feat:                                                               | Other           |                                                                        |                                   | Carpet,Ceramic Tile,Ha                    | Carpet,Ceramic Tile,Hardwood,Laminate<br>Water Source:<br>Fnd/Bsmt: |                               |  |  |
|                                                                         |                 |                                                                        |                                   | Water Source:                             |                                                                     |                               |  |  |
|                                                                         |                 |                                                                        |                                   | Fnd/Bsmt:                                 |                                                                     |                               |  |  |
|                                                                         |                 |                                                                        |                                   |                                           |                                                                     |                               |  |  |
| Kitchen Appl:                                                           |                 | Dishwasher,Electric Stove,Microwave Hood Fan,Refrigerator,Washer/Dryer |                                   |                                           |                                                                     |                               |  |  |
| Int Feat: Granite Counters, High Ceilings, Kitchen Island, No Animal Ho |                 |                                                                        | Home,No Smoking Home,Walk-I       | n Closet(s)                               |                                                                     |                               |  |  |
| Utilities:                                                              |                 |                                                                        |                                   |                                           |                                                                     |                               |  |  |
|                                                                         |                 |                                                                        |                                   |                                           |                                                                     |                               |  |  |
|                                                                         |                 |                                                                        |                                   | Room Information                          |                                                                     |                               |  |  |
| Room                                                                    |                 | Level                                                                  | Dimensions                        | Room Information                          | Level                                                               | Dimensions                    |  |  |
| Room<br>2pc Bathroom                                                    | n               | <u>Level</u><br>Main                                                   | <u>Dimensions</u><br>5`2" x 4`10" |                                           | Level<br>Main                                                       | Dimensions<br>7`0" x 14`1"    |  |  |
|                                                                         | n               |                                                                        |                                   | Room                                      |                                                                     |                               |  |  |
| 2pc Bathroom                                                            | n               | Main                                                                   | 5`2" x 4`10"                      | <u>Room</u><br>Dining Room                | Main                                                                | 7`0" x 14`1"                  |  |  |
| 2pc Bathroom<br>Kitchen                                                 |                 | Main<br>Main                                                           | 5`2" x 4`10"<br>13`11" x 13`10"   | <u>Room</u><br>Dining Room<br>Living Room | Main<br>Main                                                        | 7`0" x 14`1"<br>12`0" x 9`10" |  |  |

Utilities and Features

| Bedroom - Primary<br>4pc Bathroom<br>Kitchen<br>Bedroom | Upper<br>Basement<br>Basement<br>Basement                                                                                                                                                                                                                                                                                                                                                                                                                                                                                                                                                                                                                                                                                                                                                                                                                                                                                                                                                                                                                                                                                                                                                                                                                                                                      | 12`3" x 16`2"<br>6`5" x 4`10"<br>8`2" x 10`8"<br>9`9" x 7`2" | Walk-In Closet<br>Bedroom<br>Game Room<br>Furnace/Utility Room<br>Legal/Tax/Financial | Upper<br>Basement<br>Basement<br>Basement | 8`2" x 7`1"<br>11`10" x 9`5"<br>12`10" x 16`3"<br>6`6" x 7`7" |  |  |
|---------------------------------------------------------|----------------------------------------------------------------------------------------------------------------------------------------------------------------------------------------------------------------------------------------------------------------------------------------------------------------------------------------------------------------------------------------------------------------------------------------------------------------------------------------------------------------------------------------------------------------------------------------------------------------------------------------------------------------------------------------------------------------------------------------------------------------------------------------------------------------------------------------------------------------------------------------------------------------------------------------------------------------------------------------------------------------------------------------------------------------------------------------------------------------------------------------------------------------------------------------------------------------------------------------------------------------------------------------------------------------|--------------------------------------------------------------|---------------------------------------------------------------------------------------|-------------------------------------------|---------------------------------------------------------------|--|--|
| Title:<br><b>Fee Simple</b><br>Legal Desc:              | 1211060                                                                                                                                                                                                                                                                                                                                                                                                                                                                                                                                                                                                                                                                                                                                                                                                                                                                                                                                                                                                                                                                                                                                                                                                                                                                                                        | Zoning:<br><b>R-1</b>                                        |                                                                                       |                                           |                                                               |  |  |
| Pub Rmks:<br>Inclusions:<br>Property Listed By:         | Remarks<br>Welcome to this stunning, super bright home perfectly positioned facing a large green space. This home offers a unique combination of beauty & functionality with<br>numerous upgrades throughout. Upon entering, you'll be greeted by a secondary living room or den, ideal for an office or cozy lounge. The main floor boasts<br>gleaming hardwood, 9ft. ceilings & an open concept layout. The kitchen is a chefs dream, featuring full-height cabinets, granite countertops & an island perfect for<br>entertaining. Upstairs, the large master bedroom is a true retreat with a walk-in closet & luxurious 5-pce ensuite. Two additional well-sized bedrooms and a full<br>bathroom complete this level. The professionally developed basement features a 2 bedroom suite (illegal), 4 pce bath, separate side entrance, and its own laundry<br>area - ideal for rental income or extended family. Outside, enjoy the oversized double detached garage & relax on the expansive 22x10 deck, perfect for outdoor<br>gatherings. This home is an exceptional opportunity with its prime location & extensive features.<br>Basement - refrigerator, stove, hoodfan, dishwasher, TV & bracket in Bed #2, Pergola frame on the Deck. Backyard Storage Shed is Negotiable<br>RE/MAX Complete Realty |                                                              |                                                                                       |                                           |                                                               |  |  |