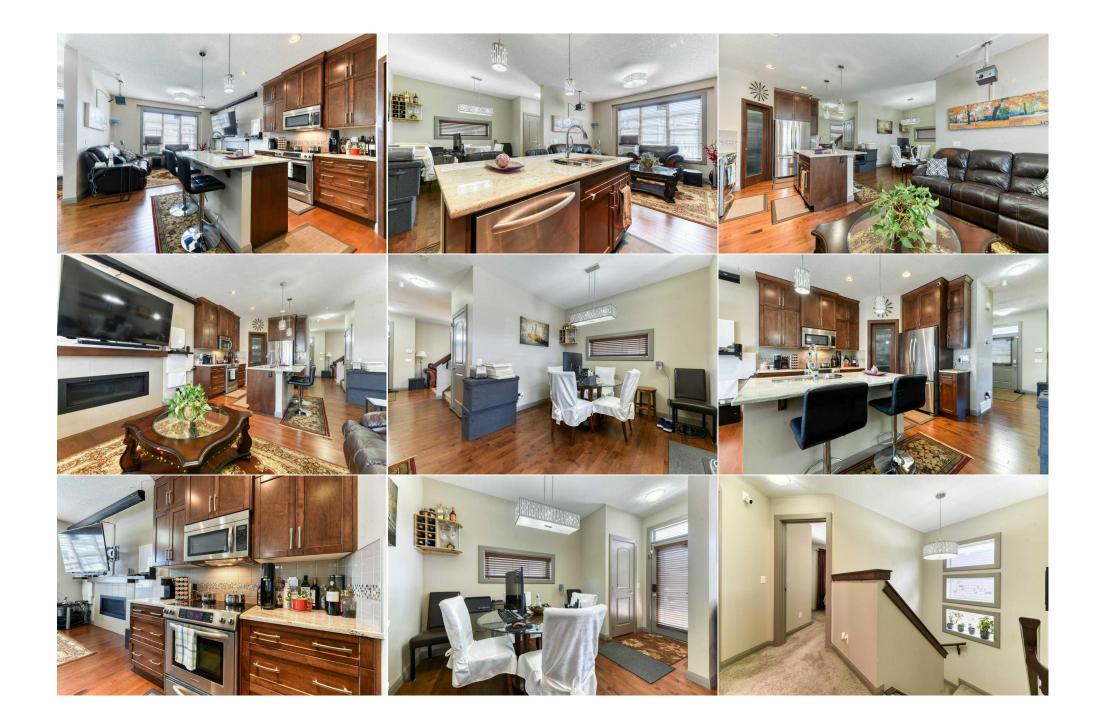

Utilities and Features

| Bedroom - Primary<br>4pc Bathroom<br>Kitchen<br>Bedroom | Upper<br>Basement<br>Basement<br>Basement                                                                                                                                                                                                                                                                                                                                                                                                                                                                                                                                                                                                                                                                                                                                                                                                                                                                                                                                                                                                                                                                                                                                                                                                                                                                      | 12`3" x 16`2"<br>6`5" x 4`10"<br>8`2" x 10`8"<br>9`9" x 7`2" | Walk-In Closet<br>Bedroom<br>Game Room<br>Furnace/Utility Room<br>Legal/Tax/Financial | Upper<br>Basement<br>Basement<br>Basement | 8`2" x 7`1"<br>11`10" x 9`5"<br>12`10" x 16`3"<br>6`6" x 7`7" |  |  |
|---------------------------------------------------------|----------------------------------------------------------------------------------------------------------------------------------------------------------------------------------------------------------------------------------------------------------------------------------------------------------------------------------------------------------------------------------------------------------------------------------------------------------------------------------------------------------------------------------------------------------------------------------------------------------------------------------------------------------------------------------------------------------------------------------------------------------------------------------------------------------------------------------------------------------------------------------------------------------------------------------------------------------------------------------------------------------------------------------------------------------------------------------------------------------------------------------------------------------------------------------------------------------------------------------------------------------------------------------------------------------------|--------------------------------------------------------------|---------------------------------------------------------------------------------------|-------------------------------------------|---------------------------------------------------------------|--|--|
| Title:<br><b>Fee Simple</b><br>Legal Desc:              | 1211060                                                                                                                                                                                                                                                                                                                                                                                                                                                                                                                                                                                                                                                                                                                                                                                                                                                                                                                                                                                                                                                                                                                                                                                                                                                                                                        | Zoning:<br><b>R-1</b>                                        |                                                                                       |                                           |                                                               |  |  |
| Pub Rmks:<br>Inclusions:<br>Property Listed By:         | Remarks<br>Welcome to this stunning, super bright home perfectly positioned facing a large green space. This home offers a unique combination of beauty & functionality with<br>numerous upgrades throughout. Upon entering, you'll be greeted by a secondary living room or den, ideal for an office or cozy lounge. The main floor boasts<br>gleaming hardwood, 9ft. ceilings & an open concept layout. The kitchen is a chefs dream, featuring full-height cabinets, granite countertops & an island perfect for<br>entertaining. Upstairs, the large master bedroom is a true retreat with a walk-in closet & luxurious 5-pce ensuite. Two additional well-sized bedrooms and a full<br>bathroom complete this level. The professionally developed basement features a 2 bedroom suite (illegal), 4 pce bath, separate side entrance, and its own laundry<br>area - ideal for rental income or extended family. Outside, enjoy the oversized double detached garage & relax on the expansive 22x10 deck, perfect for outdoor<br>gatherings. This home is an exceptional opportunity with its prime location & extensive features.<br>Basement - refrigerator, stove, hoodfan, dishwasher, TV & bracket in Bed #2, Pergola frame on the Deck. Backyard Storage Shed is Negotiable<br>RE/MAX Complete Realty |                                                              |                                                                                       |                                           |                                                               |  |  |