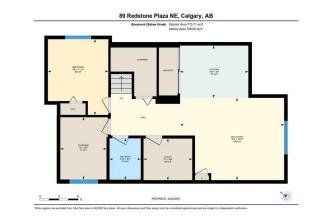

| General Information               |                                                                                       |                   |       | DOM        |           |  |
|-----------------------------------|---------------------------------------------------------------------------------------|-------------------|-------|------------|-----------|--|
| Prop Type:                        | Residential                                                                           |                   |       | 11         |           |  |
| Sub Type:                         | Detached                                                                              |                   |       | Layout     |           |  |
| City/Town:                        | Calgary                                                                               | Finished Floor Ar | ea    | Beds:      | 5 (3 2 )  |  |
| Year Built:                       | 2012                                                                                  | Abv Sqft:         | 1,700 | Baths:     | 3.5 (3 1) |  |
| Lot Information                   |                                                                                       | Low Sqft:         |       | Style:     | 2 Storey  |  |
| Lot Sz Ar:                        | 3,842 sqft                                                                            | Ttl Sqft:         | 1,700 |            |           |  |
| Lot Shape:                        |                                                                                       |                   |       | Parking    |           |  |
|                                   |                                                                                       |                   |       | Ttl Park:  | 4         |  |
|                                   |                                                                                       |                   |       |            | -         |  |
| A                                 |                                                                                       |                   |       | Garage Sz: | 2         |  |
| Access:                           |                                                                                       |                   |       |            |           |  |
| Lot Feat:                         | Back Lane,Back Yard,Backs on to Park/Green Space,Greenbelt,Landscaped,Street Lighting |                   |       |            |           |  |
| Park Feat: Double Garage Detached |                                                                                       |                   |       |            |           |  |

| Roof:                                                                   | Asphalt Shingle |                                                                        |                                   | Construction:                             |                                                                     |                               |  |  |
|-------------------------------------------------------------------------|-----------------|------------------------------------------------------------------------|-----------------------------------|-------------------------------------------|---------------------------------------------------------------------|-------------------------------|--|--|
| Heating: Forced Air<br>Sewer:                                           |                 |                                                                        | Vinyl Siding,Wood Fran            | Vinyl Siding,Wood Frame                   |                                                                     |                               |  |  |
|                                                                         |                 |                                                                        |                                   | Flooring:                                 |                                                                     |                               |  |  |
| Ext Feat:                                                               | Other           |                                                                        |                                   | Carpet,Ceramic Tile,Ha                    | Carpet,Ceramic Tile,Hardwood,Laminate<br>Water Source:<br>Fnd/Bsmt: |                               |  |  |
|                                                                         |                 |                                                                        |                                   | Water Source:                             |                                                                     |                               |  |  |
|                                                                         |                 |                                                                        |                                   | Fnd/Bsmt:                                 |                                                                     |                               |  |  |
|                                                                         |                 |                                                                        |                                   |                                           |                                                                     |                               |  |  |
| Kitchen Appl:                                                           |                 | Dishwasher,Electric Stove,Microwave Hood Fan,Refrigerator,Washer/Dryer |                                   |                                           |                                                                     |                               |  |  |
| Int Feat: Granite Counters, High Ceilings, Kitchen Island, No Animal Ho |                 |                                                                        | Home,No Smoking Home,Walk-I       | n Closet(s)                               |                                                                     |                               |  |  |
| Utilities:                                                              |                 |                                                                        |                                   |                                           |                                                                     |                               |  |  |
|                                                                         |                 |                                                                        |                                   |                                           |                                                                     |                               |  |  |
|                                                                         |                 |                                                                        |                                   | Room Information                          |                                                                     |                               |  |  |
| Room                                                                    |                 | Level                                                                  | Dimensions                        | Room Information                          | Level                                                               | Dimensions                    |  |  |
| Room<br>2pc Bathroom                                                    | n               | <u>Level</u><br>Main                                                   | <u>Dimensions</u><br>5`2" x 4`10" |                                           | Level<br>Main                                                       | Dimensions<br>7`0" x 14`1"    |  |  |
|                                                                         | n               |                                                                        |                                   | Room                                      |                                                                     |                               |  |  |
| 2pc Bathroom                                                            | n               | Main                                                                   | 5`2" x 4`10"                      | <u>Room</u><br>Dining Room                | Main                                                                | 7`0" x 14`1"                  |  |  |
| 2pc Bathroom<br>Kitchen                                                 |                 | Main<br>Main                                                           | 5`2" x 4`10"<br>13`11" x 13`10"   | <u>Room</u><br>Dining Room<br>Living Room | Main<br>Main                                                        | 7`0" x 14`1"<br>12`0" x 9`10" |  |  |

Utilities and Features

| Bedroom - Primary<br>4pc Bathroom<br>Kitchen<br>Bedroom | Upper<br>Basement<br>Basement<br>Basement                                                                                                                                                                                                                                                                                                                                                                                                                                                                                                                                                                                                                                                                                                                                                                                                                                                                                                                                                                                                                                                                                                                                                                                                                                                                      | 12`3" x 16`2"<br>6`5" x 4`10"<br>8`2" x 10`8"<br>9`9" x 7`2" | Walk-In Closet<br>Bedroom<br>Game Room<br>Furnace/Utility Room<br>Legal/Tax/Financial | Upper<br>Basement<br>Basement<br>Basement | 8`2" x 7`1"<br>11`10" x 9`5"<br>12`10" x 16`3"<br>6`6" x 7`7" |  |  |
|---------------------------------------------------------|----------------------------------------------------------------------------------------------------------------------------------------------------------------------------------------------------------------------------------------------------------------------------------------------------------------------------------------------------------------------------------------------------------------------------------------------------------------------------------------------------------------------------------------------------------------------------------------------------------------------------------------------------------------------------------------------------------------------------------------------------------------------------------------------------------------------------------------------------------------------------------------------------------------------------------------------------------------------------------------------------------------------------------------------------------------------------------------------------------------------------------------------------------------------------------------------------------------------------------------------------------------------------------------------------------------|--------------------------------------------------------------|---------------------------------------------------------------------------------------|-------------------------------------------|---------------------------------------------------------------|--|--|
| Title:<br><b>Fee Simple</b><br>Legal Desc:              | 1211060                                                                                                                                                                                                                                                                                                                                                                                                                                                                                                                                                                                                                                                                                                                                                                                                                                                                                                                                                                                                                                                                                                                                                                                                                                                                                                        | Zoning:<br><b>R-1</b>                                        |                                                                                       |                                           |                                                               |  |  |
| Pub Rmks:<br>Inclusions:<br>Property Listed By:         | Remarks<br>Welcome to this stunning, super bright home perfectly positioned facing a large green space. This home offers a unique combination of beauty & functionality with<br>numerous upgrades throughout. Upon entering, you'll be greeted by a secondary living room or den, ideal for an office or cozy lounge. The main floor boasts<br>gleaming hardwood, 9ft. ceilings & an open concept layout. The kitchen is a chefs dream, featuring full-height cabinets, granite countertops & an island perfect for<br>entertaining. Upstairs, the large master bedroom is a true retreat with a walk-in closet & luxurious 5-pce ensuite. Two additional well-sized bedrooms and a full<br>bathroom complete this level. The professionally developed basement features a 2 bedroom suite (illegal), 4 pce bath, separate side entrance, and its own laundry<br>area - ideal for rental income or extended family. Outside, enjoy the oversized double detached garage & relax on the expansive 22x10 deck, perfect for outdoor<br>gatherings. This home is an exceptional opportunity with its prime location & extensive features.<br>Basement - refrigerator, stove, hoodfan, dishwasher, TV & bracket in Bed #2, Pergola frame on the Deck. Backyard Storage Shed is Negotiable<br>RE/MAX Complete Realty |                                                              |                                                                                       |                                           |                                                               |  |  |