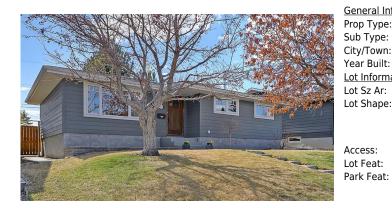

## 5907 LOCKINVAR Road, Calgary T3E 5X4

| MLS®#:  | A2163978 | Area:   | Lakeview | Listing          | 09/12/24 | List Price: \$899,000      |
|---------|----------|---------|----------|------------------|----------|----------------------------|
| Status: | Pending  | County: | Calgary  | Date:<br>Change: | None     | Association: Fort McMurray |

| Information   |                                    |           |       | DOM                         |           |
|---------------|------------------------------------|-----------|-------|-----------------------------|-----------|
| e:            | Residential                        |           |       | 7                           |           |
| 2:            | Detached                           |           |       | <u>Layout</u>               |           |
| n:            | Calgary Finished Floor Area        |           |       | Beds:                       | 4 (3 1 )  |
| t:            | 1967                               | Abv Sqft: | 1,053 | Baths:                      | 2.0 (2 0) |
| <u>mation</u> |                                    | Low Sqft: |       | Style:                      | Bungalow  |
| :             | 5,608 sqft                         | Ttl Sqft: | 1,053 |                             |           |
| e:            | Lot depth is the average of sides. |           |       | <u>Parking</u><br>Ttl Park: | 1         |
|               |                                    |           |       | Garage Sz:                  | 1         |

Back Lane,Back Yard,Front Yard,Lawn,Landscaped,Treed Alley Access,Garage Faces Rear,Single Garage Detached

Utilities and Features

| •                                        | halt Shingle<br>ced Air,Natural Gas     |                          | Construction:<br>Composite Siding,Wood Frame |                |                   |  |  |
|------------------------------------------|-----------------------------------------|--------------------------|----------------------------------------------|----------------|-------------------|--|--|
| Sewer:                                   |                                         |                          | Flooring:                                    |                |                   |  |  |
|                                          | Q gas line,Private Yard                 |                          | Carpet, Hardwood, Tile                       |                |                   |  |  |
|                                          |                                         |                          | Water Source:                                | • • •          |                   |  |  |
|                                          |                                         |                          | Fnd/Bsmt:                                    |                |                   |  |  |
|                                          |                                         |                          | Poured Concrete                              | bured Concrete |                   |  |  |
| Kitchen Appl:<br>Int Feat:<br>Utilities: | Dishwasher,Dryer,<br>Granite Counters,C | erator,Washer,Window Cov | erings                                       |                |                   |  |  |
|                                          |                                         |                          | Room Information                             |                |                   |  |  |
| Room                                     | Level                                   | <b>Dimensions</b>        | Room                                         | Level          | <b>Dimensions</b> |  |  |
| Living Room                              | Main                                    | 18`7" x 11`10"           | Dining Room                                  | Main           | 11`7" x 9`1"      |  |  |
| Kitchen                                  | Main                                    | 11`2" x 10`9"            | Bedroom - Primary                            | Main           | 11`11" x 9`11"    |  |  |
| Bedroom                                  | Main                                    | 11`9" x 8`11"            | Bedroom                                      | Main           | 11`9" x 8`10"     |  |  |
| 4pc Bathroom                             | Main                                    | 7`11" x 4`10"            | Game Room                                    | Lower          | 21`10" x 19`0"    |  |  |
| Bedroom                                  | Lower                                   | 13`0" x 9`9"             | 4pc Bathroom                                 | Lower          | 7`10" x 4`10"     |  |  |
| Furnace/Utility Room                     | n Lower                                 | 13`5" x 8`5"             |                                              |                |                   |  |  |
|                                          |                                         |                          | Legal/Tax/Financial                          |                |                   |  |  |
| <b></b>                                  |                                         | 7                        |                                              |                |                   |  |  |