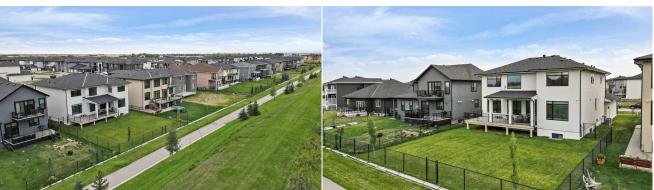

| eral Information |                                                                                                                                           |                    |                      | DOM                         |                       |     |  |
|------------------|-------------------------------------------------------------------------------------------------------------------------------------------|--------------------|----------------------|-----------------------------|-----------------------|-----|--|
| о Туре:          | Residential                                                                                                                               |                    |                      | 7                           |                       |     |  |
| Type:            | Detached                                                                                                                                  |                    |                      | <u>Layout</u>               |                       |     |  |
| /Town:           | Rural Rocky View                                                                                                                          | Finished Floor Are | a                    | Beds:                       | 6 (51)                |     |  |
|                  | County                                                                                                                                    | Abv Sqft:          | 4,062                | Baths:                      | 6.5 (6 1)             |     |  |
| r Built:         | 2021                                                                                                                                      | Low Sqft:          |                      | Style:                      | 2 Storey              |     |  |
| Information      |                                                                                                                                           | Ttl Sqft:          | 4,062                | -                           | -                     |     |  |
| Sz Ar:           | 10,890 sqft                                                                                                                               | •                  |                      | Deuline                     |                       |     |  |
| Shape:           |                                                                                                                                           |                    |                      | <u>Parking</u><br>Ttl Park: | 7                     |     |  |
|                  |                                                                                                                                           |                    |                      | Garage Sz:                  | 3                     |     |  |
| ess:             |                                                                                                                                           |                    |                      | 5                           |                       |     |  |
| Feat:            | Back Yard,Backs on to Park/Green Space,Low Maintenance Landscape,Greenbelt,No Neighbours<br>Behind,Underground Sprinklers,Rectangular Lot |                    |                      |                             |                       |     |  |
| < Feat:          | Heated Garage, In G                                                                                                                       | arage Electric Veh | icle Charging Static | on(s),Insulated,Oversize    | d,Triple Garage Attac | hed |  |