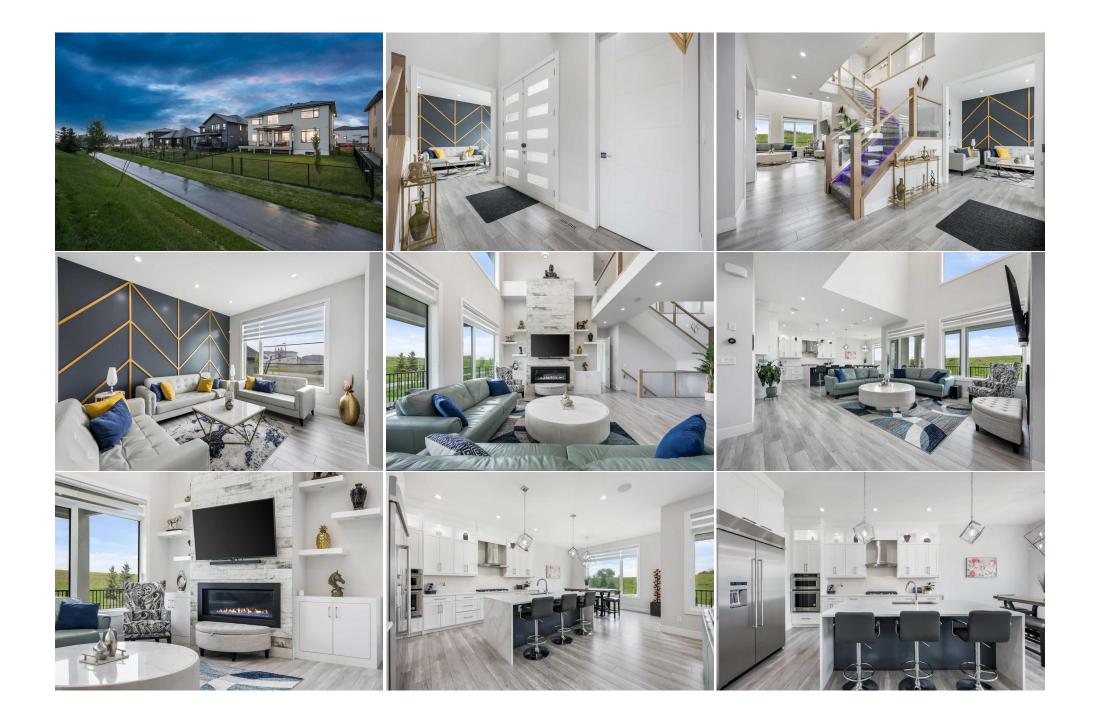

| Spice Kitchen<br>Bonus Room<br>Walk-In Closet<br>5pc Ensuite bath<br>4pc Ensuite bath<br>4pc Bathroom<br>3pc Ensuite bath<br>Game Room<br>Flex Space<br>Media Room<br>4pc Bathroom | Main<br>Second<br>Second<br>Second<br>Second<br>Second<br>Basement<br>Basement<br>Basement<br>Basement                                                                                                                                                                                                                                                                                                                                                                                                                                                                                                                                                                                                                                                                                                                                                                                                                                                                                                                                                                                                                                                                                                                                                                                                                                                                                                                                                                                                                                                                                                                                                                                                                                                                                                                                                                                                                                                                                                                                                                                                        | 9`6" x 8`10"<br>16`10" x 16`4"<br>8`2" x 4`5"<br>14`4" x 10`0"<br>8`2" x 4`11"<br>8`8" x 6`3"<br>10`7" x 4`11"<br>32`11" x 15`3"<br>24`5" x 21`0"<br>22`0" x 11`7"<br>9`8" x 4`11" | Mud Room<br>Bedroom - Primary<br>Walk-In Closet<br>Bedroom<br>Bedroom<br>Laundry<br>Bedroom<br>Kitchenette<br>Storage<br>Furnace/Utility Room | Main<br>Second<br>Second<br>Second<br>Second<br>Second<br>Basement<br>Basement<br>Basement<br>Basement | 9`0" x 5`10"<br>15`2" x 14`2"<br>12`4" x 5`0"<br>12`10" x 11`2"<br>11`11" x 11`11"<br>13`1" x 12`7"<br>8`2" x 6`0"<br>15`2" x 11`7"<br>8`7" x 4`5"<br>4`11" x 4`0"<br>12`7" x 9`1" |  |  |
|------------------------------------------------------------------------------------------------------------------------------------------------------------------------------------|---------------------------------------------------------------------------------------------------------------------------------------------------------------------------------------------------------------------------------------------------------------------------------------------------------------------------------------------------------------------------------------------------------------------------------------------------------------------------------------------------------------------------------------------------------------------------------------------------------------------------------------------------------------------------------------------------------------------------------------------------------------------------------------------------------------------------------------------------------------------------------------------------------------------------------------------------------------------------------------------------------------------------------------------------------------------------------------------------------------------------------------------------------------------------------------------------------------------------------------------------------------------------------------------------------------------------------------------------------------------------------------------------------------------------------------------------------------------------------------------------------------------------------------------------------------------------------------------------------------------------------------------------------------------------------------------------------------------------------------------------------------------------------------------------------------------------------------------------------------------------------------------------------------------------------------------------------------------------------------------------------------------------------------------------------------------------------------------------------------|------------------------------------------------------------------------------------------------------------------------------------------------------------------------------------|-----------------------------------------------------------------------------------------------------------------------------------------------|--------------------------------------------------------------------------------------------------------|------------------------------------------------------------------------------------------------------------------------------------------------------------------------------------|--|--|
|                                                                                                                                                                                    |                                                                                                                                                                                                                                                                                                                                                                                                                                                                                                                                                                                                                                                                                                                                                                                                                                                                                                                                                                                                                                                                                                                                                                                                                                                                                                                                                                                                                                                                                                                                                                                                                                                                                                                                                                                                                                                                                                                                                                                                                                                                                                               |                                                                                                                                                                                    | Legal/Tax/Financial                                                                                                                           |                                                                                                        |                                                                                                                                                                                    |  |  |
| Title:<br><b>Fee Simple</b><br>Legal Desc:                                                                                                                                         | 1710761                                                                                                                                                                                                                                                                                                                                                                                                                                                                                                                                                                                                                                                                                                                                                                                                                                                                                                                                                                                                                                                                                                                                                                                                                                                                                                                                                                                                                                                                                                                                                                                                                                                                                                                                                                                                                                                                                                                                                                                                                                                                                                       | Zoning:<br><b>R1</b>                                                                                                                                                               | Remarks                                                                                                                                       |                                                                                                        |                                                                                                                                                                                    |  |  |
| Pub Rmks:                                                                                                                                                                          | Welcome to Cambridge Park! This stunning custom built home features over 5900 sq ft of developed space sitting on a sprawling ¼ acre lot, backing onto walking path with no neighbors behind! Conveniently located just 10 mins outside the hustle and bustle of the City in a tranquil upscale neighborhood. The luxurious hou features 6 bedrooms, 6.5 bathrooms, and an oversized and heated triple attached garage with 240v plugs for electric vehicles. As you enter the property are greeted by soaring open cellings and a front formal lining room with large windows letting in tons of natural light. Gleaming grey ash flooring leads you past the formal dining room to the huge great room with a 20 foot open to above with feature floor to ceiling tile faced gas fireplace adorned with floating shelving. Cheft dream kitchen with crisp white full height cabinetry, designer quartz counters, tile backsplash, upgraded stainless steel appliances with wall oven and gas cookd large waterfall island with undermount sink, breakfast nook, and a walkthrough spice kitchen/butler's pantry with a second stove and hood fan! The main floor is completed with a large bedroom and full ensuite bathroom with huge 10mm glass walk in shower. Creat for parents, extended families, or guests! Head up the 1 lit glass staircase to the center bonus room, wired for sound. Gorgeous master suite with recessed ceiling, double walk-in closets, and spa-like ensuite bathroom with 'hui si and her'' sinks, deep jetted tub, walk in tiled shower. Large 3rd, 4th, and 5th bedrooms each with their own walk-ins and bathrooms, and an any rojector wall, and soundproofing. The perfect space for family movie night! A spacious 6th bedroom and another 'a opiece bathroom complete will well wall and soundproofing. The perfect space for family movie night! A spacious 6th bedroom and another 'a opiece bathroom complete the lower level. Huge wall to wall covered deck with low maintenance wing and closes to all your shopping needs in the reast Hills district. Close to |                                                                                                                                                                                    |                                                                                                                                               |                                                                                                        |                                                                                                                                                                                    |  |  |