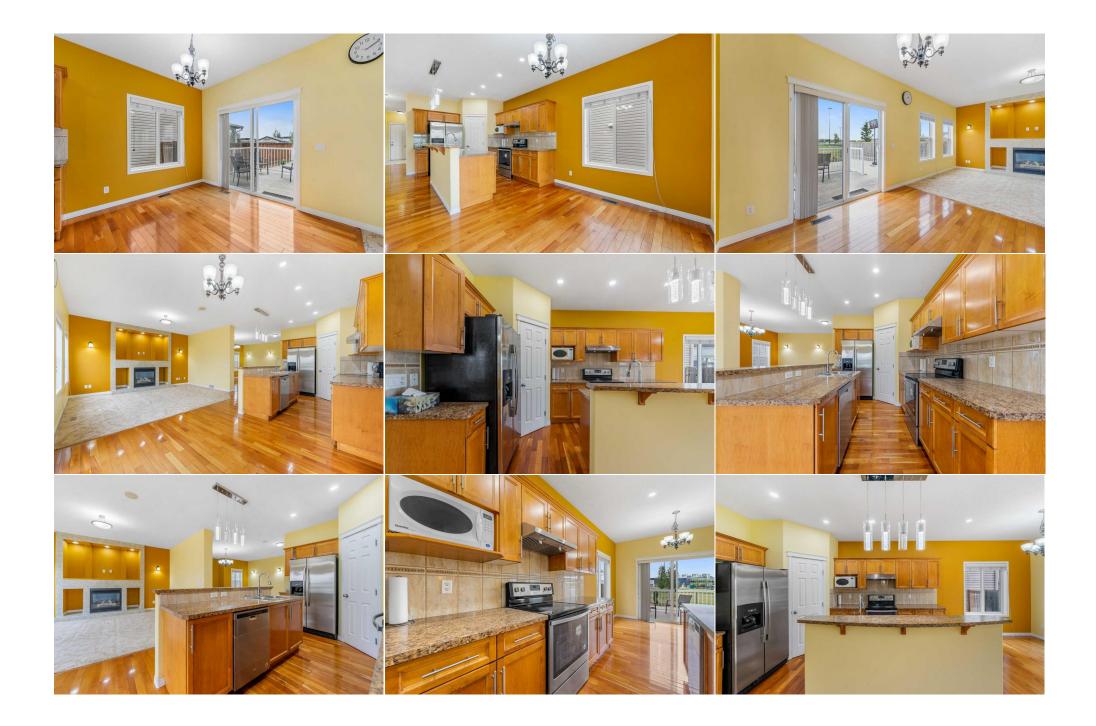

| Walk-In Closet<br>Bedroom<br>Kitchen<br>Furnace/Utility Room | Upper<br>Basement<br>Basement<br>Basement                                                                                                                                                                                                                                                                                                                                                                                                                                                                                                                                                                                                                                                                                                                                                                                                                                                                                                                                                                                                                                                                                                                                                                                                                                                                                                                                                                                                                                                                                                                                                                                                                                                                                                                                                                                                                                                                                                                                                                                                                                                                                                                          | 6`5" x 6`9"<br>10`3" x 1`10"<br>8`5" x 11`8"<br>8`1" x 7`3" | 4pc Bathroom<br>Den<br>Game Room<br>Legal/Tax/Financial | Basement<br>Basement<br>Basement | 8`9" x 6`0"<br>12`9" x 8`7"<br>13`6" x 26`4" |  |  |  |
|--------------------------------------------------------------|--------------------------------------------------------------------------------------------------------------------------------------------------------------------------------------------------------------------------------------------------------------------------------------------------------------------------------------------------------------------------------------------------------------------------------------------------------------------------------------------------------------------------------------------------------------------------------------------------------------------------------------------------------------------------------------------------------------------------------------------------------------------------------------------------------------------------------------------------------------------------------------------------------------------------------------------------------------------------------------------------------------------------------------------------------------------------------------------------------------------------------------------------------------------------------------------------------------------------------------------------------------------------------------------------------------------------------------------------------------------------------------------------------------------------------------------------------------------------------------------------------------------------------------------------------------------------------------------------------------------------------------------------------------------------------------------------------------------------------------------------------------------------------------------------------------------------------------------------------------------------------------------------------------------------------------------------------------------------------------------------------------------------------------------------------------------------------------------------------------------------------------------------------------------|-------------------------------------------------------------|---------------------------------------------------------|----------------------------------|----------------------------------------------|--|--|--|
| Title:<br><b>Fee Simple</b><br>Legal Desc:                   | 0910613                                                                                                                                                                                                                                                                                                                                                                                                                                                                                                                                                                                                                                                                                                                                                                                                                                                                                                                                                                                                                                                                                                                                                                                                                                                                                                                                                                                                                                                                                                                                                                                                                                                                                                                                                                                                                                                                                                                                                                                                                                                                                                                                                            | Zoning:<br>R-C1N                                            |                                                         |                                  |                                              |  |  |  |
|                                                              |                                                                                                                                                                                                                                                                                                                                                                                                                                                                                                                                                                                                                                                                                                                                                                                                                                                                                                                                                                                                                                                                                                                                                                                                                                                                                                                                                                                                                                                                                                                                                                                                                                                                                                                                                                                                                                                                                                                                                                                                                                                                                                                                                                    |                                                             | Remarks                                                 |                                  |                                              |  |  |  |
| Pub Rmks:<br>Inclusions:<br>Property Listed By:              | Backing onto Genesis Turf Soccer Field   No Neighbours Behind   Incredible Family Friendly Location   1 Bed + Den Basement Suite(illegal) with Side Entry   Gas<br>Fireplace   Built-In Shelving   Open Floor Plan   Large Windows   Ample Natural Light   Granite Countertops   Stainless Steel Appliances   Raised Breakfast Bar  <br>Corner Pantry   Upper Level Laundry   Basement Suite(illegal) Open Floor Plan   Large East Facing Backyard with No Maintenance Landscaping   Fully Fenced<br>Backyard   Double Attached Garage. Welcome to this spacious and well kept family home boasting 2348 SqFt throughout the main and upper levels with an<br>additional 928 SqFt in the basement suite(illegal). Open the front door to a foyer with closet storage and an immediate entry to the large living room. This home<br>has an expansive living space great for hosting friends and family. The open floor plan kitchen, dining and family rooms are a comfortable space to spend time with<br>the family. These are all well lit with morning light as the windows are all East facing. The kitchen is outfitted with granite countertops, stainless steel appliances<br>ample cabinet storage and a corner pantry. In the middle of the kitchen is an island with a raised breakfast bar with barstool seating making this the perfect spot to<br>enjoy small meals. The dining room is paired with sliding glass doors that lead to the wooden deck and concrete patio. The living room is centred with a gas<br>fireplace framed with cubby shelving and a TV ready wall above. The main level is complete with a 2pc bathroom. Upstairs has 4 bedrooms, 3 full bathrooms and a<br>laundry room. The first primary bedroom has a walk-in closet and 5pc ensuite bathroom. The 5pc bath has a deep soaking tub, walk-in shower and double vanity.<br>The 2nd primary bedroom has a 4pc ensuite bath with a tub/shower combo. Bedrooms 3 & 4 on this level share the main 4pc bath. The laundry located on this upper<br>level near the bedrooms adds to your convenience. Downstairs the 1 bed + den basement suite(illegal) has a separate side ent |                                                             |                                                         |                                  |                                              |  |  |  |