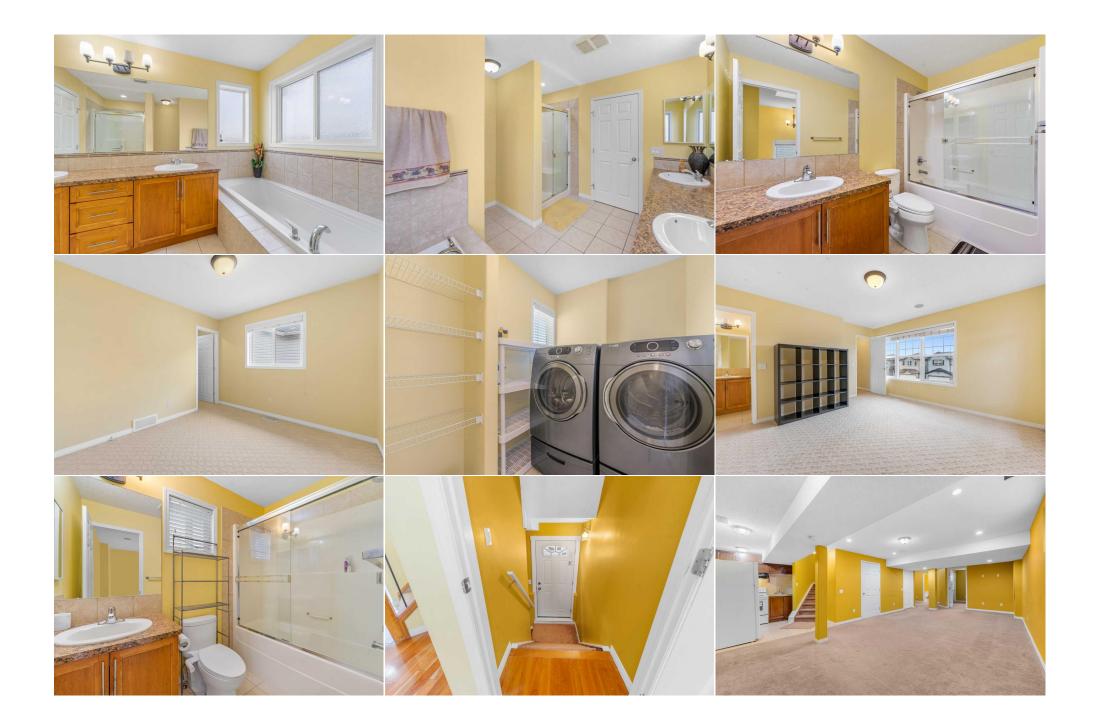

| Walk-In Closet<br>Bedroom<br>Kitchen<br>Furnace/Utility Room | Upper<br>Basement<br>Basement<br>Basement                                                                                                                                                                                                                                                                                                                                                                                                                                                                                                                                                                                                                                                                                                                                                                                                                                                                                                                                                                                                                                                                                                                                                                                                                                                                                                                                                                                                                                                                                                                                                                                                                                                                                                                                                                                                                                                                                                                                                                                                                                                                                                                          | 6`5" x 6`9"<br>10`3" x 1`10"<br>8`5" x 11`8"<br>8`1" x 7`3" | 4pc Bathroom<br>Den<br>Game Room<br>Legal/Tax/Financial | Basement<br>Basement<br>Basement | 8`9" x 6`0"<br>12`9" x 8`7"<br>13`6" x 26`4" |  |  |  |
|--------------------------------------------------------------|--------------------------------------------------------------------------------------------------------------------------------------------------------------------------------------------------------------------------------------------------------------------------------------------------------------------------------------------------------------------------------------------------------------------------------------------------------------------------------------------------------------------------------------------------------------------------------------------------------------------------------------------------------------------------------------------------------------------------------------------------------------------------------------------------------------------------------------------------------------------------------------------------------------------------------------------------------------------------------------------------------------------------------------------------------------------------------------------------------------------------------------------------------------------------------------------------------------------------------------------------------------------------------------------------------------------------------------------------------------------------------------------------------------------------------------------------------------------------------------------------------------------------------------------------------------------------------------------------------------------------------------------------------------------------------------------------------------------------------------------------------------------------------------------------------------------------------------------------------------------------------------------------------------------------------------------------------------------------------------------------------------------------------------------------------------------------------------------------------------------------------------------------------------------|-------------------------------------------------------------|---------------------------------------------------------|----------------------------------|----------------------------------------------|--|--|--|
| Title:<br><b>Fee Simple</b><br>Legal Desc:                   | 0910613                                                                                                                                                                                                                                                                                                                                                                                                                                                                                                                                                                                                                                                                                                                                                                                                                                                                                                                                                                                                                                                                                                                                                                                                                                                                                                                                                                                                                                                                                                                                                                                                                                                                                                                                                                                                                                                                                                                                                                                                                                                                                                                                                            | Zoning:<br>R-C1N                                            |                                                         |                                  |                                              |  |  |  |
|                                                              |                                                                                                                                                                                                                                                                                                                                                                                                                                                                                                                                                                                                                                                                                                                                                                                                                                                                                                                                                                                                                                                                                                                                                                                                                                                                                                                                                                                                                                                                                                                                                                                                                                                                                                                                                                                                                                                                                                                                                                                                                                                                                                                                                                    |                                                             | Remarks                                                 |                                  |                                              |  |  |  |
| Pub Rmks:<br>Inclusions:<br>Property Listed By:              | Backing onto Genesis Turf Soccer Field   No Neighbours Behind   Incredible Family Friendly Location   1 Bed + Den Basement Suite(illegal) with Side Entry   Gas<br>Fireplace   Built-In Shelving   Open Floor Plan   Large Windows   Ample Natural Light   Granite Countertops   Stainless Steel Appliances   Raised Breakfast Bar  <br>Corner Pantry   Upper Level Laundry   Basement Suite(illegal) Open Floor Plan   Large East Facing Backyard with No Maintenance Landscaping   Fully Fenced<br>Backyard   Double Attached Garage. Welcome to this spacious and well kept family home boasting 2348 SqFt throughout the main and upper levels with an<br>additional 928 SqFt in the basement suite(illegal). Open the front door to a foyer with closet storage and an immediate entry to the large living room. This home<br>has an expansive living space great for hosting friends and family. The open floor plan kitchen, dining and family rooms are a comfortable space to spend time with<br>the family. These are all well lit with morning light as the windows are all East facing. The kitchen is outfitted with granite countertops, stainless steel appliances<br>ample cabinet storage and a corner pantry. In the middle of the kitchen is an island with a raised breakfast bar with barstool seating making this the perfect spot to<br>enjoy small meals. The dining room is paired with sliding glass doors that lead to the wooden deck and concrete patio. The living room is centred with a gas<br>fireplace framed with cubby shelving and a TV ready wall above. The main level is complete with a 2pc bathroom. Upstairs has 4 bedrooms, 3 full bathrooms and a<br>laundry room. The first primary bedroom has a walk-in closet and 5pc ensuite bathroom. The 5pc bath has a deep soaking tub, walk-in shower and double vanity.<br>The 2nd primary bedroom has a 4pc ensuite bath with a tub/shower combo. Bedrooms 3 & 4 on this level share the main 4pc bath. The laundry located on this upper<br>level near the bedrooms adds to your convenience. Downstairs the 1 bed + den basement suite(illegal) has a separate side ent |                                                             |                                                         |                                  |                                              |  |  |  |