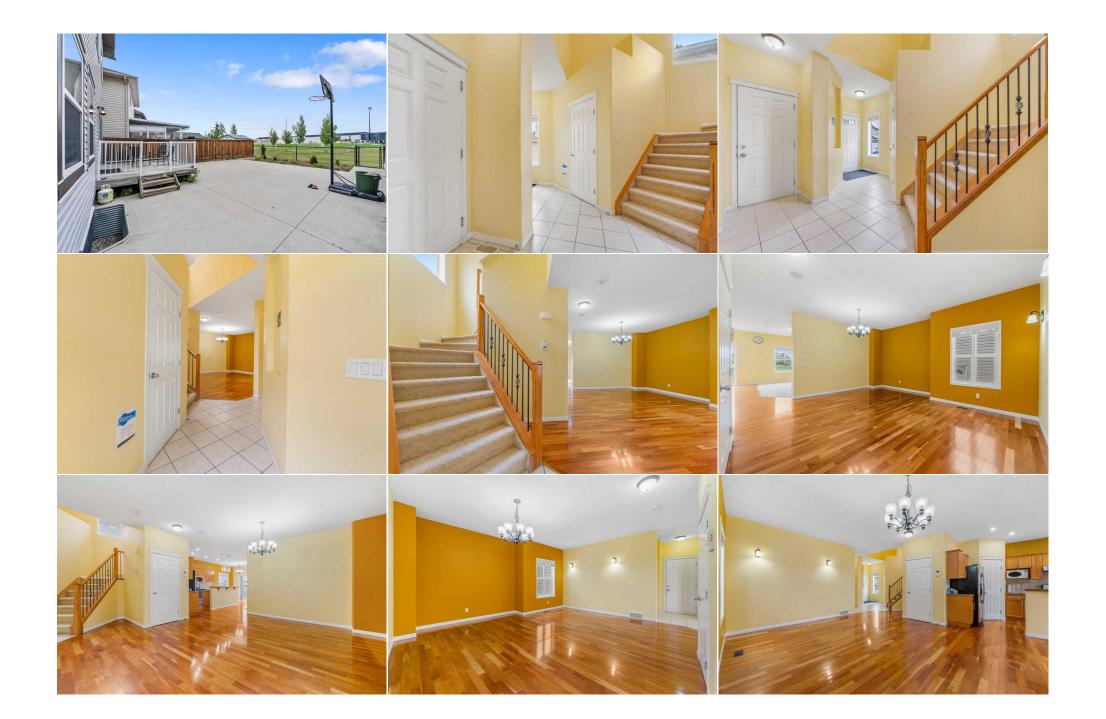

| Walk-In Closet<br>Bedroom<br>Kitchen<br>Furnace/Utility Room | Upper<br>Basement<br>Basement<br>Basement                                                                                                                                                                                                                                                                                                                                                                                                                                                                                                                                                                                                                                                                                                                                                                                                                                                                                                                                                                                                                                                                                                                                                                                                                                                                                                                                                                                                                                                                                                                                                                                                                                                                                                                                                                                                                                                                                                                                                                                                                                                                                                                          | 6`5" x 6`9"<br>10`3" x 1`10"<br>8`5" x 11`8"<br>8`1" x 7`3" | 4pc Bathroom<br>Den<br>Game Room<br>Legal/Tax/Financial | Basement<br>Basement<br>Basement | 8`9" x 6`0"<br>12`9" x 8`7"<br>13`6" x 26`4" |  |  |  |
|--------------------------------------------------------------|--------------------------------------------------------------------------------------------------------------------------------------------------------------------------------------------------------------------------------------------------------------------------------------------------------------------------------------------------------------------------------------------------------------------------------------------------------------------------------------------------------------------------------------------------------------------------------------------------------------------------------------------------------------------------------------------------------------------------------------------------------------------------------------------------------------------------------------------------------------------------------------------------------------------------------------------------------------------------------------------------------------------------------------------------------------------------------------------------------------------------------------------------------------------------------------------------------------------------------------------------------------------------------------------------------------------------------------------------------------------------------------------------------------------------------------------------------------------------------------------------------------------------------------------------------------------------------------------------------------------------------------------------------------------------------------------------------------------------------------------------------------------------------------------------------------------------------------------------------------------------------------------------------------------------------------------------------------------------------------------------------------------------------------------------------------------------------------------------------------------------------------------------------------------|-------------------------------------------------------------|---------------------------------------------------------|----------------------------------|----------------------------------------------|--|--|--|
| Title:<br><b>Fee Simple</b><br>Legal Desc:                   | 0910613                                                                                                                                                                                                                                                                                                                                                                                                                                                                                                                                                                                                                                                                                                                                                                                                                                                                                                                                                                                                                                                                                                                                                                                                                                                                                                                                                                                                                                                                                                                                                                                                                                                                                                                                                                                                                                                                                                                                                                                                                                                                                                                                                            | Zoning:<br>R-C1N                                            |                                                         |                                  |                                              |  |  |  |
|                                                              |                                                                                                                                                                                                                                                                                                                                                                                                                                                                                                                                                                                                                                                                                                                                                                                                                                                                                                                                                                                                                                                                                                                                                                                                                                                                                                                                                                                                                                                                                                                                                                                                                                                                                                                                                                                                                                                                                                                                                                                                                                                                                                                                                                    |                                                             | Remarks                                                 |                                  |                                              |  |  |  |
| Pub Rmks:<br>Inclusions:<br>Property Listed By:              | Backing onto Genesis Turf Soccer Field   No Neighbours Behind   Incredible Family Friendly Location   1 Bed + Den Basement Suite(illegal) with Side Entry   Gas<br>Fireplace   Built-In Shelving   Open Floor Plan   Large Windows   Ample Natural Light   Granite Countertops   Stainless Steel Appliances   Raised Breakfast Bar  <br>Corner Pantry   Upper Level Laundry   Basement Suite(illegal) Open Floor Plan   Large East Facing Backyard with No Maintenance Landscaping   Fully Fenced<br>Backyard   Double Attached Garage. Welcome to this spacious and well kept family home boasting 2348 SqFt throughout the main and upper levels with an<br>additional 928 SqFt in the basement suite(illegal). Open the front door to a foyer with closet storage and an immediate entry to the large living room. This home<br>has an expansive living space great for hosting friends and family. The open floor plan kitchen, dining and family rooms are a comfortable space to spend time with<br>the family. These are all well lit with morning light as the windows are all East facing. The kitchen is outfitted with granite countertops, stainless steel appliances<br>ample cabinet storage and a corner pantry. In the middle of the kitchen is an island with a raised breakfast bar with barstool seating making this the perfect spot to<br>enjoy small meals. The dining room is paired with sliding glass doors that lead to the wooden deck and concrete patio. The living room is centred with a gas<br>fireplace framed with cubby shelving and a TV ready wall above. The main level is complete with a 2pc bathroom. Upstairs has 4 bedrooms, 3 full bathrooms and a<br>laundry room. The first primary bedroom has a walk-in closet and 5pc ensuite bathroom. The 5pc bath has a deep soaking tub, walk-in shower and double vanity.<br>The 2nd primary bedroom has a 4pc ensuite bath with a tub/shower combo. Bedrooms 3 & 4 on this level share the main 4pc bath. The laundry located on this upper<br>level near the bedrooms adds to your convenience. Downstairs the 1 bed + den basement suite(illegal) has a separate side ent |                                                             |                                                         |                                  |                                              |  |  |  |