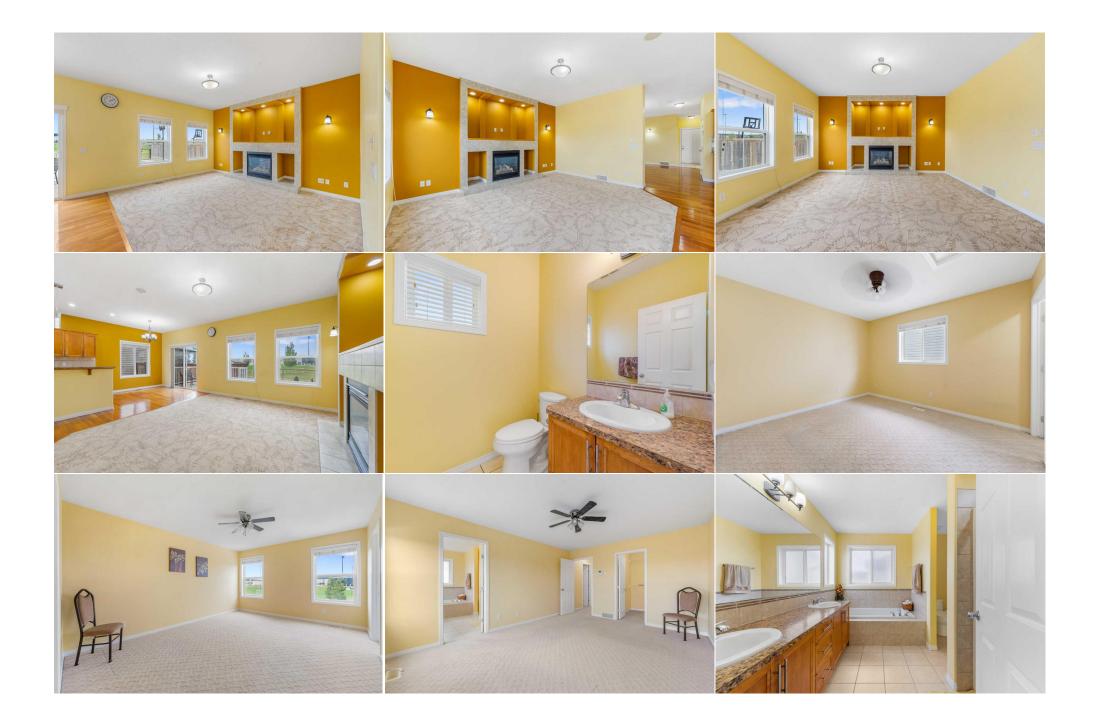

| Walk-In Closet<br>Bedroom<br>Kitchen<br>Furnace/Utility Room | Upper<br>Basement<br>Basement<br>Basement                                                                                                                                                                                                                                                                                                                                                                                                                                                                                                                                                                                                                                                                                                                                                                                                                                                                                                                                                                                                                                                                                                                                                                                                                                                                                                                                                                                                                                                                                                                                                                                                                                                                                                                                                                                                                                                                                                                                                                                                                                                                                                                          | 6`5" x 6`9"<br>10`3" x 1`10"<br>8`5" x 11`8"<br>8`1" x 7`3" | 4pc Bathroom<br>Den<br>Game Room<br>Legal/Tax/Financial | Basement<br>Basement<br>Basement | 8`9" x 6`0"<br>12`9" x 8`7"<br>13`6" x 26`4" |  |  |  |
|--------------------------------------------------------------|--------------------------------------------------------------------------------------------------------------------------------------------------------------------------------------------------------------------------------------------------------------------------------------------------------------------------------------------------------------------------------------------------------------------------------------------------------------------------------------------------------------------------------------------------------------------------------------------------------------------------------------------------------------------------------------------------------------------------------------------------------------------------------------------------------------------------------------------------------------------------------------------------------------------------------------------------------------------------------------------------------------------------------------------------------------------------------------------------------------------------------------------------------------------------------------------------------------------------------------------------------------------------------------------------------------------------------------------------------------------------------------------------------------------------------------------------------------------------------------------------------------------------------------------------------------------------------------------------------------------------------------------------------------------------------------------------------------------------------------------------------------------------------------------------------------------------------------------------------------------------------------------------------------------------------------------------------------------------------------------------------------------------------------------------------------------------------------------------------------------------------------------------------------------|-------------------------------------------------------------|---------------------------------------------------------|----------------------------------|----------------------------------------------|--|--|--|
| Title:<br><b>Fee Simple</b><br>Legal Desc:                   | 0910613                                                                                                                                                                                                                                                                                                                                                                                                                                                                                                                                                                                                                                                                                                                                                                                                                                                                                                                                                                                                                                                                                                                                                                                                                                                                                                                                                                                                                                                                                                                                                                                                                                                                                                                                                                                                                                                                                                                                                                                                                                                                                                                                                            | Zoning:<br>R-C1N                                            |                                                         |                                  |                                              |  |  |  |
|                                                              |                                                                                                                                                                                                                                                                                                                                                                                                                                                                                                                                                                                                                                                                                                                                                                                                                                                                                                                                                                                                                                                                                                                                                                                                                                                                                                                                                                                                                                                                                                                                                                                                                                                                                                                                                                                                                                                                                                                                                                                                                                                                                                                                                                    |                                                             | Remarks                                                 |                                  |                                              |  |  |  |
| Pub Rmks:<br>Inclusions:<br>Property Listed By:              | Backing onto Genesis Turf Soccer Field   No Neighbours Behind   Incredible Family Friendly Location   1 Bed + Den Basement Suite(illegal) with Side Entry   Gas<br>Fireplace   Built-In Shelving   Open Floor Plan   Large Windows   Ample Natural Light   Granite Countertops   Stainless Steel Appliances   Raised Breakfast Bar  <br>Corner Pantry   Upper Level Laundry   Basement Suite(illegal) Open Floor Plan   Large East Facing Backyard with No Maintenance Landscaping   Fully Fenced<br>Backyard   Double Attached Garage. Welcome to this spacious and well kept family home boasting 2348 SqFt throughout the main and upper levels with an<br>additional 928 SqFt in the basement suite(illegal). Open the front door to a foyer with closet storage and an immediate entry to the large living room. This home<br>has an expansive living space great for hosting friends and family. The open floor plan kitchen, dining and family rooms are a comfortable space to spend time with<br>the family. These are all well lit with morning light as the windows are all East facing. The kitchen is outfitted with granite countertops, stainless steel appliances<br>ample cabinet storage and a corner pantry. In the middle of the kitchen is an island with a raised breakfast bar with barstool seating making this the perfect spot to<br>enjoy small meals. The dining room is paired with sliding glass doors that lead to the wooden deck and concrete patio. The living room is centred with a gas<br>fireplace framed with cubby shelving and a TV ready wall above. The main level is complete with a 2pc bathroom. Upstairs has 4 bedrooms, 3 full bathrooms and a<br>laundry room. The first primary bedroom has a walk-in closet and 5pc ensuite bathroom. The 5pc bath has a deep soaking tub, walk-in shower and double vanity.<br>The 2nd primary bedroom has a 4pc ensuite bath with a tub/shower combo. Bedrooms 3 & 4 on this level share the main 4pc bath. The laundry located on this upper<br>level near the bedrooms adds to your convenience. Downstairs the 1 bed + den basement suite(illegal) has a separate side ent |                                                             |                                                         |                                  |                                              |  |  |  |