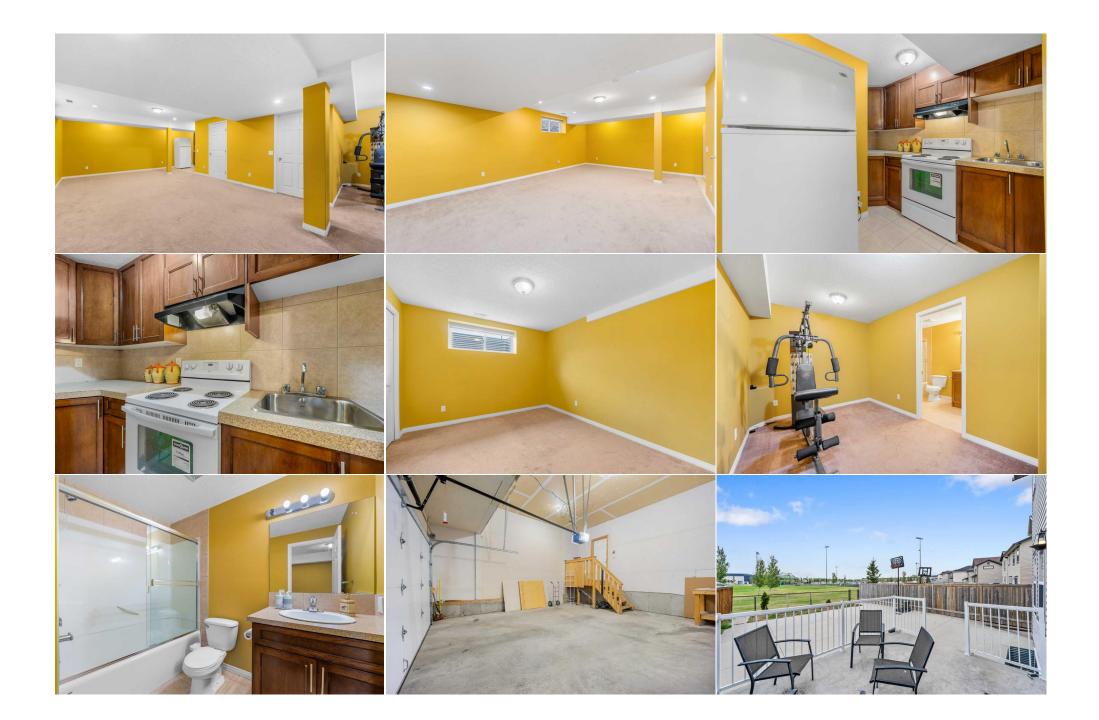

| Walk-In Closet<br>Bedroom<br>Kitchen<br>Furnace/Utility Room | Upper<br>Basement<br>Basement<br>Basement                                                                                                                                                                                                                                                                                                                                                                                                                                                                                                                                                                                                                                                                                                                                                                                                                                                                                                                                                                                                                                                                                                                                                                                                                                                                                                                                                                                                                                                                                                                                                                                                                                                                                                                                                                                                                                                                                                                                                                                                                                                                                                                          | 6`5" x 6`9"<br>10`3" x 1`10"<br>8`5" x 11`8"<br>8`1" x 7`3" | 4pc Bathroom<br>Den<br>Game Room<br>Legal/Tax/Financial | Basement<br>Basement<br>Basement | 8`9" x 6`0"<br>12`9" x 8`7"<br>13`6" x 26`4" |  |  |  |
|--------------------------------------------------------------|--------------------------------------------------------------------------------------------------------------------------------------------------------------------------------------------------------------------------------------------------------------------------------------------------------------------------------------------------------------------------------------------------------------------------------------------------------------------------------------------------------------------------------------------------------------------------------------------------------------------------------------------------------------------------------------------------------------------------------------------------------------------------------------------------------------------------------------------------------------------------------------------------------------------------------------------------------------------------------------------------------------------------------------------------------------------------------------------------------------------------------------------------------------------------------------------------------------------------------------------------------------------------------------------------------------------------------------------------------------------------------------------------------------------------------------------------------------------------------------------------------------------------------------------------------------------------------------------------------------------------------------------------------------------------------------------------------------------------------------------------------------------------------------------------------------------------------------------------------------------------------------------------------------------------------------------------------------------------------------------------------------------------------------------------------------------------------------------------------------------------------------------------------------------|-------------------------------------------------------------|---------------------------------------------------------|----------------------------------|----------------------------------------------|--|--|--|
| Title:<br><b>Fee Simple</b><br>Legal Desc:                   | 0910613                                                                                                                                                                                                                                                                                                                                                                                                                                                                                                                                                                                                                                                                                                                                                                                                                                                                                                                                                                                                                                                                                                                                                                                                                                                                                                                                                                                                                                                                                                                                                                                                                                                                                                                                                                                                                                                                                                                                                                                                                                                                                                                                                            | Zoning:<br>R-C1N                                            |                                                         |                                  |                                              |  |  |  |
|                                                              |                                                                                                                                                                                                                                                                                                                                                                                                                                                                                                                                                                                                                                                                                                                                                                                                                                                                                                                                                                                                                                                                                                                                                                                                                                                                                                                                                                                                                                                                                                                                                                                                                                                                                                                                                                                                                                                                                                                                                                                                                                                                                                                                                                    |                                                             | Remarks                                                 |                                  |                                              |  |  |  |
| Pub Rmks:<br>Inclusions:<br>Property Listed By:              | Backing onto Genesis Turf Soccer Field   No Neighbours Behind   Incredible Family Friendly Location   1 Bed + Den Basement Suite(illegal) with Side Entry   Gas<br>Fireplace   Built-In Shelving   Open Floor Plan   Large Windows   Ample Natural Light   Granite Countertops   Stainless Steel Appliances   Raised Breakfast Bar  <br>Corner Pantry   Upper Level Laundry   Basement Suite(illegal) Open Floor Plan   Large East Facing Backyard with No Maintenance Landscaping   Fully Fenced<br>Backyard   Double Attached Garage. Welcome to this spacious and well kept family home boasting 2348 SqFt throughout the main and upper levels with an<br>additional 928 SqFt in the basement suite(illegal). Open the front door to a foyer with closet storage and an immediate entry to the large living room. This home<br>has an expansive living space great for hosting friends and family. The open floor plan kitchen, dining and family rooms are a comfortable space to spend time with<br>the family. These are all well lit with morning light as the windows are all East facing. The kitchen is outfitted with granite countertops, stainless steel appliances<br>ample cabinet storage and a corner pantry. In the middle of the kitchen is an island with a raised breakfast bar with barstool seating making this the perfect spot to<br>enjoy small meals. The dining room is paired with sliding glass doors that lead to the wooden deck and concrete patio. The living room is centred with a gas<br>fireplace framed with cubby shelving and a TV ready wall above. The main level is complete with a 2pc bathroom. Upstairs has 4 bedrooms, 3 full bathrooms and a<br>laundry room. The first primary bedroom has a walk-in closet and 5pc ensuite bathroom. The 5pc bath has a deep soaking tub, walk-in shower and double vanity.<br>The 2nd primary bedroom has a 4pc ensuite bath with a tub/shower combo. Bedrooms 3 & 4 on this level share the main 4pc bath. The laundry located on this upper<br>level near the bedrooms adds to your convenience. Downstairs the 1 bed + den basement suite(illegal) has a separate side ent |                                                             |                                                         |                                  |                                              |  |  |  |