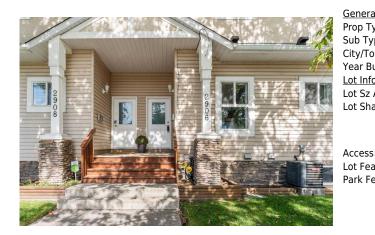

## 2906 23 Avenue, Calgary T3E 0J1

| MLS®#:  | A2164007 | Area:   | Killarney/Glengarry | Listing | 09/19/24 | List Price: <b>\$595,000</b> |
|---------|----------|---------|---------------------|---------|----------|------------------------------|
|         |          |         |                     | Date:   |          |                              |
| Status: | Active   | County: | Calgary             | Change: | None     | Association: Fort McMurray   |

| eral Information  | <u>1</u>                                               |                   |       | DOM           |           |
|-------------------|--------------------------------------------------------|-------------------|-------|---------------|-----------|
| Туре:             | Residential                                            |                   |       | -0            |           |
| Гуре:             | Row/Townhous                                           | e                 |       | <u>Layout</u> |           |
| Town:             | Calgary                                                | Finished Floor Ar | ea    | Beds:         | 2 (2 )    |
| Built:            | 1999                                                   | Abv Sqft:         | 1,473 | Baths:        | 3.0 (2 2) |
| <u>nformation</u> |                                                        | Low Sqft:         |       | Style:        | 2 Storey  |
| z Ar:             |                                                        | Ttl Sqft:         | 1,473 |               |           |
| hape:             |                                                        |                   |       | Parking       |           |
|                   |                                                        |                   |       | Ttl Park:     | 1         |
|                   |                                                        |                   |       | Garage Sz:    | 1         |
| ss:               |                                                        |                   |       | 5             |           |
| eat:<br>Feat:     | Back Lane,Back Yard<br>On Street,Quad or More Detached |                   |       |               |           |