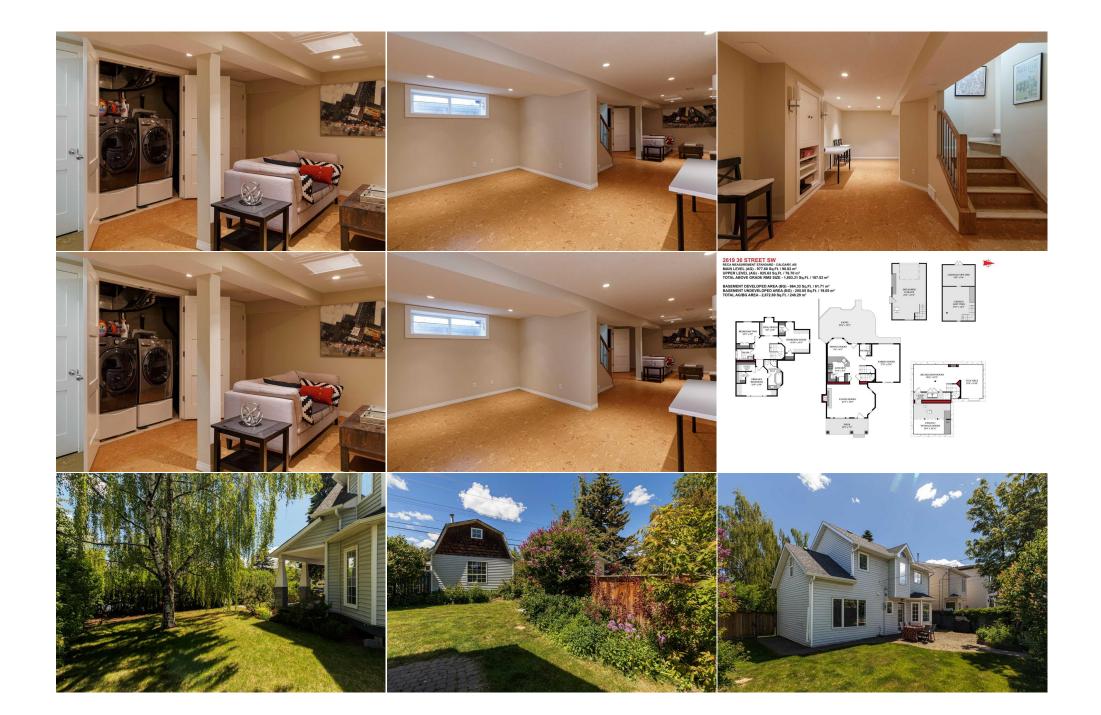

| eral Information  |                                                                   |                   |           | DOM           |           |  |  |
|-------------------|-------------------------------------------------------------------|-------------------|-----------|---------------|-----------|--|--|
| Туре:             | Residential                                                       |                   |           | 10            |           |  |  |
| Туре:             | Detached                                                          |                   |           | <u>Layout</u> |           |  |  |
| Town:             | Calgary                                                           | Finished Floor Ar | <u>ea</u> | Beds:         | 3 (3 )    |  |  |
| Built:            | 1997                                                              | Abv Sqft:         | 1,803     | Baths:        | 2.5 (2 1) |  |  |
| <u>nformation</u> |                                                                   | Low Sqft:         |           | Style:        | 2 Storey  |  |  |
| Sz Ar:            | 6,361 sqft                                                        | Ttl Sqft:         | 1,803     |               |           |  |  |
| shape:            |                                                                   |                   |           | Parking       |           |  |  |
|                   |                                                                   |                   |           |               | 2         |  |  |
|                   |                                                                   |                   |           | Ttl Park:     | 2         |  |  |
|                   |                                                                   |                   |           | Garage Sz:    | 1         |  |  |
| SS:               |                                                                   |                   |           |               |           |  |  |
| eat:              | Back Lane,Back Yard,Landscaped,Many Trees,Private,Rectangular Lot |                   |           |               |           |  |  |
| E a a b           | Alle Assess Dedites Ded Classes Detected                          |                   |           |               |           |  |  |

Alley Access, Parking Pad, Single Garage Detached

|                                                                                                                                                                                                                                                                                                               |                                           |                                    | Utilities and Features                      |                      |                                    |  |
|---------------------------------------------------------------------------------------------------------------------------------------------------------------------------------------------------------------------------------------------------------------------------------------------------------------|-------------------------------------------|------------------------------------|---------------------------------------------|----------------------|------------------------------------|--|
| Roof:<br>Heating:                                                                                                                                                                                                                                                                                             | Asphalt Shingle<br>Forced Air,Natural Gas |                                    | Construction:<br>Vinyl Siding,Wood Frame    |                      |                                    |  |
| Sewer:                                                                                                                                                                                                                                                                                                        | ſ.                                        |                                    |                                             | Flooring:            |                                    |  |
| Ext Feat: Private Yard                                                                                                                                                                                                                                                                                        |                                           |                                    | Ceramic Tile,Cork,Hardwood<br>Water Source: |                      |                                    |  |
|                                                                                                                                                                                                                                                                                                               |                                           |                                    | Fnd/Bsmt:<br><b>Poured Concrete</b>         |                      |                                    |  |
| Kitchen Appl: Dishwasher,Dryer,Gas Stove,Oven,Range Hood,Refrigerator,Washer,Window Coverings   Int Feat: Granite Counters,Kitchen Island,Open Floorplan,Pantry,Soaking Tub,Vaulted Ceiling(s),Walk-In Closet(s)   Utilities: Dishwasher,Dryer,Gas Stove,Oven,Range Hood,Refrigerator,Washer,Window Coverings |                                           |                                    |                                             |                      |                                    |  |
|                                                                                                                                                                                                                                                                                                               |                                           |                                    | Room Information                            |                      |                                    |  |
| <u>Room</u><br>Living Room                                                                                                                                                                                                                                                                                    | <u>Level</u><br>Main                      | <u>Dimensions</u><br>21`9" x 15`0" | <u>Room</u><br>Family Room                  | <u>Level</u><br>Main | <u>Dimensions</u><br>17`0" x 12`4" |  |
| Kitchen                                                                                                                                                                                                                                                                                                       | Main                                      | 9`11" x 9`2"                       | Dining Room                                 | Main                 | 9`6" x 8`1"                        |  |
| Pantry                                                                                                                                                                                                                                                                                                        | Main                                      | 3`8" x 3`8"                        | 2pc Bathroom                                | Main                 | 5`2" x 5`0"                        |  |
| Bedroom - Prim                                                                                                                                                                                                                                                                                                | ary Upper                                 | 10`9" x 9`8"                       | Walk-In Closet                              | Upper                | 8`7" x 4`0"                        |  |
| Walk-In Closet                                                                                                                                                                                                                                                                                                | Upper                                     | 4`11" x 3`10"                      | 4pc Ensuite bath                            | Upper                | 14`3" x 6`5"                       |  |

| Bedroom<br>Walk-In Closet<br>4pc Bathroom<br>Flex Space<br>Furnace/Utility Room | Upper<br>Upper<br>Upper<br>Basement<br>Basement                                                                                                                                                                                                                                                                                                             | 10`3" x 9`5"<br>6`0" x 2`8"<br>7`7" x 4`10"<br>15`6" x 9`10"<br>16`9" x 13`11"                                                                                                                                                                                                                                                                                                                                                                                                                                                                                                                                                                                                                                                                                                                                                                                                                                                                                                                                                                                                                                                                                                                                                                                                                                                                                                                                                                                                                                                                                                                                                                                                                                                                                                                                                                                                                                                                                                                                                                                                                                                                                     | Bedroom<br>Den<br>Game Room<br>Laundry<br>Legal/Tax/Financial | Upper<br>Upper<br>Basement<br>Basement | 10`10" x 10`3"<br>8`2" x 8`0"<br>20`6" x 12`5"<br>15`1" x 3`4" |  |  |  |
|---------------------------------------------------------------------------------|-------------------------------------------------------------------------------------------------------------------------------------------------------------------------------------------------------------------------------------------------------------------------------------------------------------------------------------------------------------|--------------------------------------------------------------------------------------------------------------------------------------------------------------------------------------------------------------------------------------------------------------------------------------------------------------------------------------------------------------------------------------------------------------------------------------------------------------------------------------------------------------------------------------------------------------------------------------------------------------------------------------------------------------------------------------------------------------------------------------------------------------------------------------------------------------------------------------------------------------------------------------------------------------------------------------------------------------------------------------------------------------------------------------------------------------------------------------------------------------------------------------------------------------------------------------------------------------------------------------------------------------------------------------------------------------------------------------------------------------------------------------------------------------------------------------------------------------------------------------------------------------------------------------------------------------------------------------------------------------------------------------------------------------------------------------------------------------------------------------------------------------------------------------------------------------------------------------------------------------------------------------------------------------------------------------------------------------------------------------------------------------------------------------------------------------------------------------------------------------------------------------------------------------------|---------------------------------------------------------------|----------------------------------------|----------------------------------------------------------------|--|--|--|
| Title:<br><b>Fee Simple</b><br>Legal Desc:                                      | 4367X                                                                                                                                                                                                                                                                                                                                                       | Zoning:<br><b>R-CG</b>                                                                                                                                                                                                                                                                                                                                                                                                                                                                                                                                                                                                                                                                                                                                                                                                                                                                                                                                                                                                                                                                                                                                                                                                                                                                                                                                                                                                                                                                                                                                                                                                                                                                                                                                                                                                                                                                                                                                                                                                                                                                                                                                             | Remarks                                                       |                                        |                                                                |  |  |  |
| Pub Rmks:<br>Inclusions:<br>Property Listed By:                                 | MATURE FOLIAGE I LO<br>not come along often.<br>the years & new furna<br>This home is almost to<br>but can also easily be<br>welcomes you comple<br>and spacious with a w<br>generous family room<br>upper level features 3<br>tub & heated floors. O<br>4th small bedroom. Th<br>could easily be added<br>but functional barn/ga<br>or studio space. There | INNER CITY KILLARNEY OASIS 1 2 STOREY DETACHED HOME 1 53 x 120 FT LOT I R-CG ZONED 1 INFILL ROW I PRIME LOCATION & SIZE OF LOT I EXTREME PRIVACY I<br>MATURE FOLIAGE I LOVELY GARDEN SURROUNDING PROPERTY 1*ULTIMATE HOLDING PROPERTY* - LIVE IN, RENT OUT OR REDEVELOP I Unique properties like this do<br>not come along often. Fully reconstructed home from studs in 1997 with brand new Mechanicals, Electrical and Plumbing, as well as cosmetic upgrades throughout<br>the years & new furnace + A/C - this home embodies true classic/modern charm. Located in the Heart of Killarney on a beautiful treed and landscaped 6362 sqft lot.<br>This home is almost too nice to tear down, but sits on a perfect lot to build a 3000+ sq foot home, duplex, or 4 plex. Wonderful family home with an amazing yard<br>but can also easily be subdivided and re-developed at a later date. As you walk past the mature foliage and onto the cozy front porch, a large formal living room<br>welcomes you complete with large windows , wood burning fireplace, and gleaming hardwood floors throughout - a lovely room to entertain. The kitchen is bright<br>and spacious with a walk-in pantry, island, granite counters, custom cabinetry, gas stove, SS appliances & a large nook area leading to the west facing back yard. A<br>generous family room off the kitchen is a great place for the kids, and is flooded with western sun but also complete with a patio door to the front/side yard. The<br>upper level features 3 large bedrooms and a den with a spacious primary bedroom boasting vaulted ceilings, walk in closet, large ensuite with separate shower /<br>tub & heated floors. On this top level you will find two additional bedrooms and a full bath, as well as a cozy den/bonus room which could easily be repurposed as a<br>4th small bedroom. The lower level is complete with a large rec room, laundry and flex space which can easily be made into a fourth bedroom. A wine room /cellar<br>could easily be added. The superb west facing yard is fully landscaped with amazing perennials (abundance of peonies) with year roun |                                                               |                                        |                                                                |  |  |  |