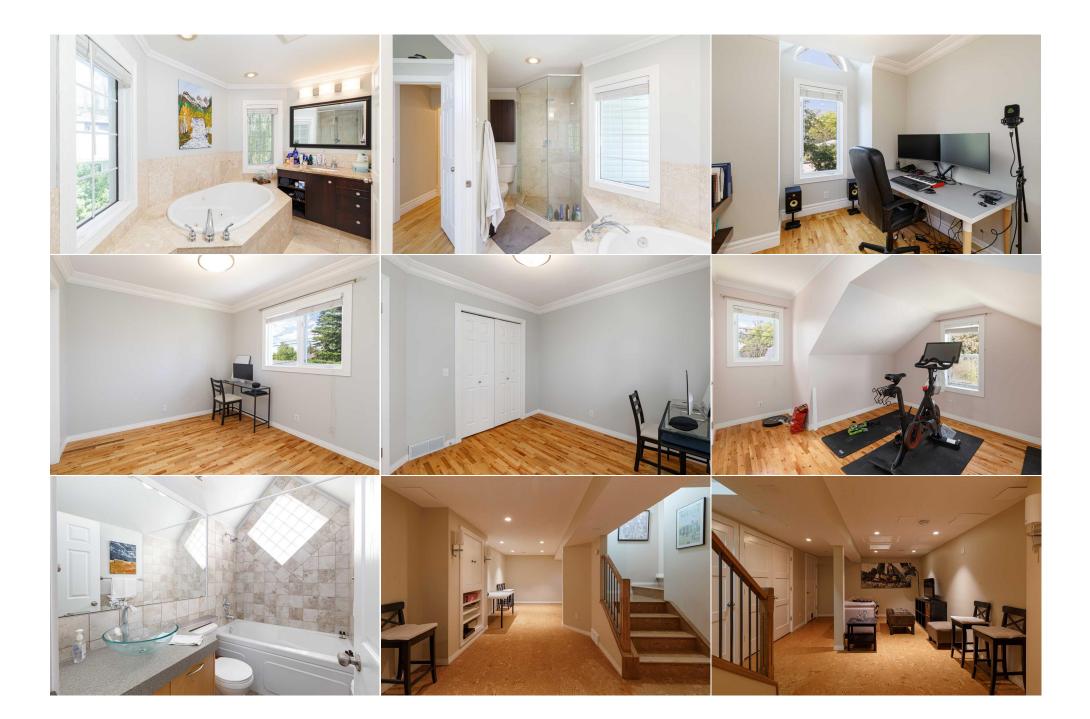

| Bedroom<br>Walk-In Closet<br>4pc Bathroom<br>Flex Space<br>Furnace/Utility Room | Upper<br>Upper<br>Upper<br>Basement<br>Basement                                                                                                                                                                                                                                                                                                             | 10`3" x 9`5"<br>6`0" x 2`8"<br>7`7" x 4`10"<br>15`6" x 9`10"<br>16`9" x 13`11"                                                                                                                                                                                                                                                                                                                                                                                                                                                                                                                                                                                                                                                                                                                                                                                                                                                                                                                                                                                                                                                                                                                                                                                                                                                                                                                                                                                                                                                                                                                                                                                                                                                                                                                                                                                                                                                                                                                                                                                                                                                                                     | Bedroom<br>Den<br>Game Room<br>Laundry<br>Legal/Tax/Financial | Upper<br>Upper<br>Basement<br>Basement | 10`10" x 10`3"<br>8`2" x 8`0"<br>20`6" x 12`5"<br>15`1" x 3`4" |  |  |  |
|---------------------------------------------------------------------------------|-------------------------------------------------------------------------------------------------------------------------------------------------------------------------------------------------------------------------------------------------------------------------------------------------------------------------------------------------------------|--------------------------------------------------------------------------------------------------------------------------------------------------------------------------------------------------------------------------------------------------------------------------------------------------------------------------------------------------------------------------------------------------------------------------------------------------------------------------------------------------------------------------------------------------------------------------------------------------------------------------------------------------------------------------------------------------------------------------------------------------------------------------------------------------------------------------------------------------------------------------------------------------------------------------------------------------------------------------------------------------------------------------------------------------------------------------------------------------------------------------------------------------------------------------------------------------------------------------------------------------------------------------------------------------------------------------------------------------------------------------------------------------------------------------------------------------------------------------------------------------------------------------------------------------------------------------------------------------------------------------------------------------------------------------------------------------------------------------------------------------------------------------------------------------------------------------------------------------------------------------------------------------------------------------------------------------------------------------------------------------------------------------------------------------------------------------------------------------------------------------------------------------------------------|---------------------------------------------------------------|----------------------------------------|----------------------------------------------------------------|--|--|--|
| Title:<br><b>Fee Simple</b><br>Legal Desc:                                      | 4367X                                                                                                                                                                                                                                                                                                                                                       | Zoning:<br><b>R-CG</b>                                                                                                                                                                                                                                                                                                                                                                                                                                                                                                                                                                                                                                                                                                                                                                                                                                                                                                                                                                                                                                                                                                                                                                                                                                                                                                                                                                                                                                                                                                                                                                                                                                                                                                                                                                                                                                                                                                                                                                                                                                                                                                                                             | Remarks                                                       |                                        |                                                                |  |  |  |
| Pub Rmks:<br>Inclusions:<br>Property Listed By:                                 | MATURE FOLIAGE I LO<br>not come along often.<br>the years & new furna<br>This home is almost to<br>but can also easily be<br>welcomes you comple<br>and spacious with a w<br>generous family room<br>upper level features 3<br>tub & heated floors. O<br>4th small bedroom. Th<br>could easily be added<br>but functional barn/ga<br>or studio space. There | INNER CITY KILLARNEY OASIS 1 2 STOREY DETACHED HOME 1 53 x 120 FT LOT I R-CG ZONED 1 INFILL ROW I PRIME LOCATION & SIZE OF LOT I EXTREME PRIVACY I<br>MATURE FOLIAGE I LOVELY GARDEN SURROUNDING PROPERTY 1*ULTIMATE HOLDING PROPERTY* - LIVE IN, RENT OUT OR REDEVELOP I Unique properties like this do<br>not come along often. Fully reconstructed home from studs in 1997 with brand new Mechanicals, Electrical and Plumbing, as well as cosmetic upgrades throughout<br>the years & new furnace + A/C - this home embodies true classic/modern charm. Located in the Heart of Killarney on a beautiful treed and landscaped 6362 sqft lot.<br>This home is almost too nice to tear down, but sits on a perfect lot to build a 3000+ sq foot home, duplex, or 4 plex. Wonderful family home with an amazing yard<br>but can also easily be subdivided and re-developed at a later date. As you walk past the mature foliage and onto the cozy front porch, a large formal living room<br>welcomes you complete with large windows , wood burning fireplace, and gleaming hardwood floors throughout - a lovely room to entertain. The kitchen is bright<br>and spacious with a walk-in pantry, island, granite counters, custom cabinetry, gas stove, SS appliances & a large nook area leading to the west facing back yard. A<br>generous family room off the kitchen is a great place for the kids, and is flooded with western sun but also complete with a patio door to the front/side yard. The<br>upper level features 3 large bedrooms and a den with a spacious primary bedroom boasting vaulted ceilings, walk in closet, large ensuite with separate shower /<br>tub & heated floors. On this top level you will find two additional bedrooms and a full bath, as well as a cozy den/bonus room which could easily be repurposed as a<br>4th small bedroom. The lower level is complete with a large rec room, laundry and flex space which can easily be made into a fourth bedroom. A wine room /cellar<br>could easily be added. The superb west facing yard is fully landscaped with amazing perennials (abundance of peonies) with year roun |                                                               |                                        |                                                                |  |  |  |