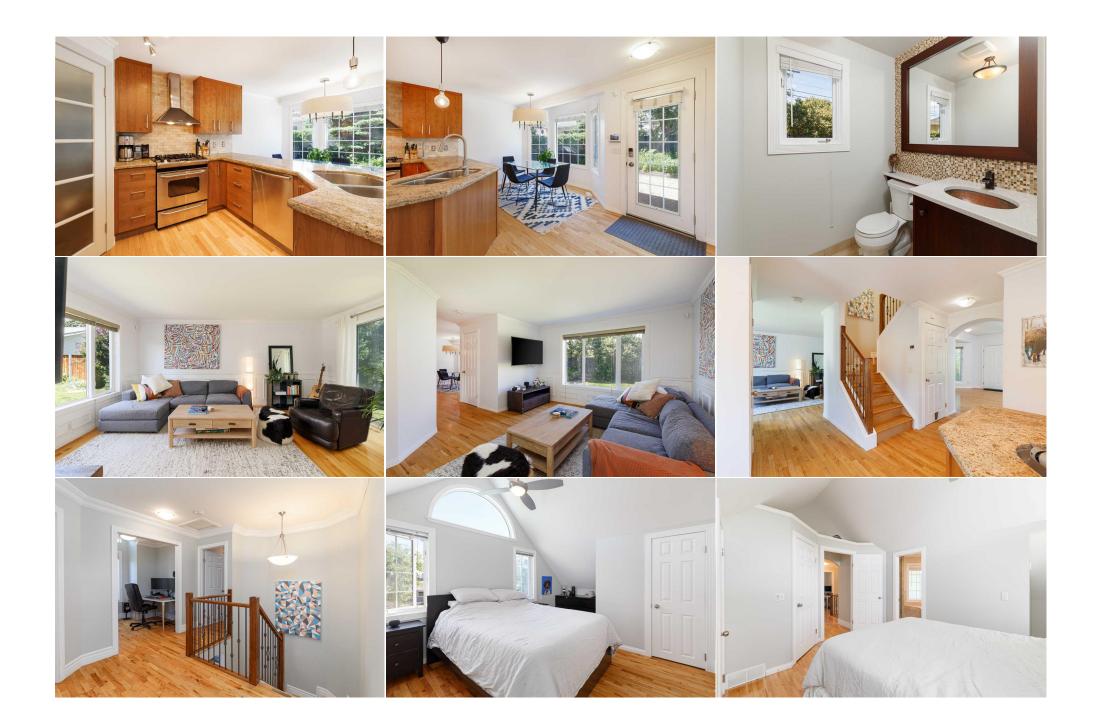

| Bedroom<br>Walk-In Closet<br>4pc Bathroom<br>Flex Space<br>Furnace/Utility Room | Upper<br>Upper<br>Upper<br>Basement<br>Basement                                                                                                                                                                                                                                                                                                             | 10`3" x 9`5"<br>6`0" x 2`8"<br>7`7" x 4`10"<br>15`6" x 9`10"<br>16`9" x 13`11"                                                                                                                                                                                                                                                                                                                                                                                                                                                                                                                                                                                                                                                                                                                                                                                                                                                                                                                                                                                                                                                                                                                                                                                                                                                                                                                                                                                                                                                                                                                                                                                                                                                                                                                                                                                                                                                                                                                                                                                                                                                                                     | Bedroom<br>Den<br>Game Room<br>Laundry<br>Legal/Tax/Financial | Upper<br>Upper<br>Basement<br>Basement | 10`10" x 10`3"<br>8`2" x 8`0"<br>20`6" x 12`5"<br>15`1" x 3`4" |  |  |  |
|---------------------------------------------------------------------------------|-------------------------------------------------------------------------------------------------------------------------------------------------------------------------------------------------------------------------------------------------------------------------------------------------------------------------------------------------------------|--------------------------------------------------------------------------------------------------------------------------------------------------------------------------------------------------------------------------------------------------------------------------------------------------------------------------------------------------------------------------------------------------------------------------------------------------------------------------------------------------------------------------------------------------------------------------------------------------------------------------------------------------------------------------------------------------------------------------------------------------------------------------------------------------------------------------------------------------------------------------------------------------------------------------------------------------------------------------------------------------------------------------------------------------------------------------------------------------------------------------------------------------------------------------------------------------------------------------------------------------------------------------------------------------------------------------------------------------------------------------------------------------------------------------------------------------------------------------------------------------------------------------------------------------------------------------------------------------------------------------------------------------------------------------------------------------------------------------------------------------------------------------------------------------------------------------------------------------------------------------------------------------------------------------------------------------------------------------------------------------------------------------------------------------------------------------------------------------------------------------------------------------------------------|---------------------------------------------------------------|----------------------------------------|----------------------------------------------------------------|--|--|--|
| Title:<br><b>Fee Simple</b><br>Legal Desc:                                      | 4367X                                                                                                                                                                                                                                                                                                                                                       | Zoning:<br><b>R-CG</b>                                                                                                                                                                                                                                                                                                                                                                                                                                                                                                                                                                                                                                                                                                                                                                                                                                                                                                                                                                                                                                                                                                                                                                                                                                                                                                                                                                                                                                                                                                                                                                                                                                                                                                                                                                                                                                                                                                                                                                                                                                                                                                                                             | Remarks                                                       |                                        |                                                                |  |  |  |
| Pub Rmks:<br>Inclusions:<br>Property Listed By:                                 | MATURE FOLIAGE I LO<br>not come along often.<br>the years & new furna<br>This home is almost to<br>but can also easily be<br>welcomes you comple<br>and spacious with a w<br>generous family room<br>upper level features 3<br>tub & heated floors. O<br>4th small bedroom. Th<br>could easily be added<br>but functional barn/ga<br>or studio space. There | INNER CITY KILLARNEY OASIS 1 2 STOREY DETACHED HOME 1 53 x 120 FT LOT I R-CG ZONED 1 INFILL ROW I PRIME LOCATION & SIZE OF LOT I EXTREME PRIVACY I<br>MATURE FOLIAGE I LOVELY GARDEN SURROUNDING PROPERTY 1*ULTIMATE HOLDING PROPERTY* - LIVE IN, RENT OUT OR REDEVELOP I Unique properties like this do<br>not come along often. Fully reconstructed home from studs in 1997 with brand new Mechanicals, Electrical and Plumbing, as well as cosmetic upgrades throughout<br>the years & new furnace + A/C - this home embodies true classic/modern charm. Located in the Heart of Killarney on a beautiful treed and landscaped 6362 sqft lot.<br>This home is almost too nice to tear down, but sits on a perfect lot to build a 3000+ sq foot home, duplex, or 4 plex. Wonderful family home with an amazing yard<br>but can also easily be subdivided and re-developed at a later date. As you walk past the mature foliage and onto the cozy front porch, a large formal living room<br>welcomes you complete with large windows , wood burning fireplace, and gleaming hardwood floors throughout - a lovely room to entertain. The kitchen is bright<br>and spacious with a walk-in pantry, island, granite counters, custom cabinetry, gas stove, SS appliances & a large nook area leading to the west facing back yard. A<br>generous family room off the kitchen is a great place for the kids, and is flooded with western sun but also complete with a patio door to the front/side yard. The<br>upper level features 3 large bedrooms and a den with a spacious primary bedroom boasting vaulted ceilings, walk in closet, large ensuite with separate shower /<br>tub & heated floors. On this top level you will find two additional bedrooms and a full bath, as well as a cozy den/bonus room which could easily be repurposed as a<br>4th small bedroom. The lower level is complete with a large rec room, laundry and flex space which can easily be made into a fourth bedroom. A wine room /cellar<br>could easily be added. The superb west facing yard is fully landscaped with amazing perennials (abundance of peonies) with year roun |                                                               |                                        |                                                                |  |  |  |