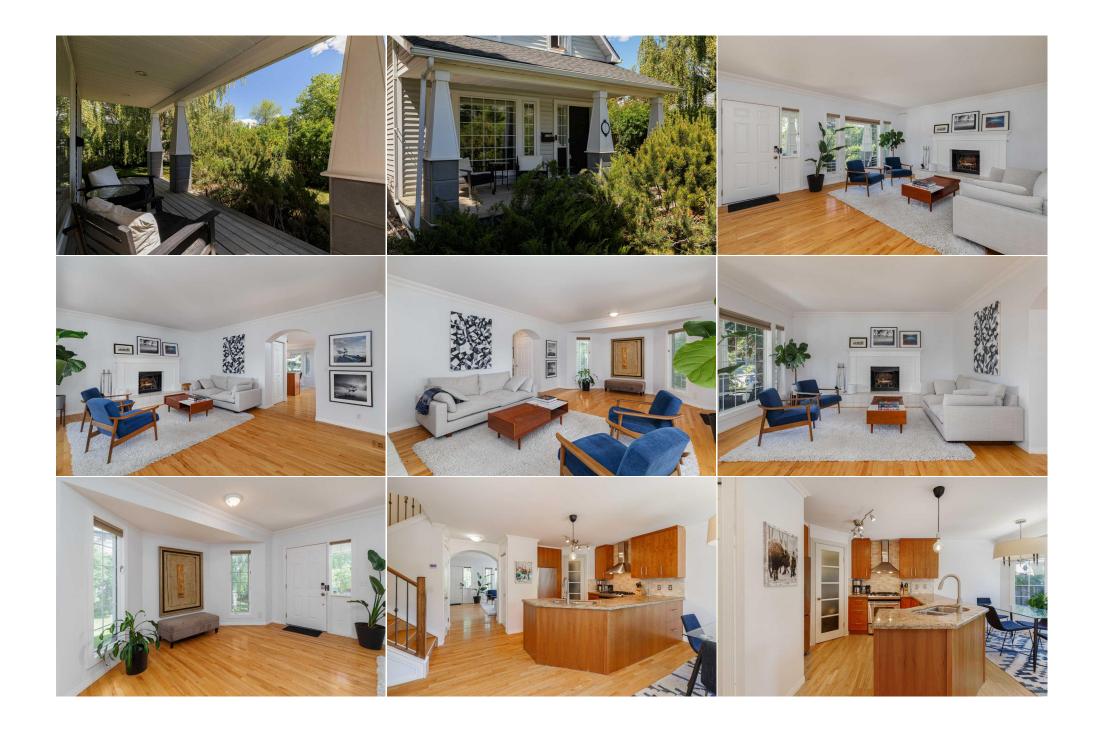

| Bedroom<br>Walk-In Closet<br>4pc Bathroom<br>Flex Space<br>Furnace/Utility Room | Upper<br>Upper<br>Upper<br>Basement<br>Basement                                                                                                                                                                                                                                                                                                             | 10`3" x 9`5"<br>6`0" x 2`8"<br>7`7" x 4`10"<br>15`6" x 9`10"<br>16`9" x 13`11"                                                                                                                                                                                                                                                                                                                                                                                                                                                                                                                                                                                                                                                                                                                                                                                                                                                                                                                                                                                                                                                                                                                                                                                                                                                                                                                                                                                                                                                                                                                                                                                                                                                                                                                                                                                                                                                                                                                                                                                                                                                                                     | Bedroom<br>Den<br>Game Room<br>Laundry<br>Legal/Tax/Financial | Upper<br>Upper<br>Basement<br>Basement | 10`10" x 10`3"<br>8`2" x 8`0"<br>20`6" x 12`5"<br>15`1" x 3`4" |  |  |  |
|---------------------------------------------------------------------------------|-------------------------------------------------------------------------------------------------------------------------------------------------------------------------------------------------------------------------------------------------------------------------------------------------------------------------------------------------------------|--------------------------------------------------------------------------------------------------------------------------------------------------------------------------------------------------------------------------------------------------------------------------------------------------------------------------------------------------------------------------------------------------------------------------------------------------------------------------------------------------------------------------------------------------------------------------------------------------------------------------------------------------------------------------------------------------------------------------------------------------------------------------------------------------------------------------------------------------------------------------------------------------------------------------------------------------------------------------------------------------------------------------------------------------------------------------------------------------------------------------------------------------------------------------------------------------------------------------------------------------------------------------------------------------------------------------------------------------------------------------------------------------------------------------------------------------------------------------------------------------------------------------------------------------------------------------------------------------------------------------------------------------------------------------------------------------------------------------------------------------------------------------------------------------------------------------------------------------------------------------------------------------------------------------------------------------------------------------------------------------------------------------------------------------------------------------------------------------------------------------------------------------------------------|---------------------------------------------------------------|----------------------------------------|----------------------------------------------------------------|--|--|--|
| Title:<br><b>Fee Simple</b><br>Legal Desc:                                      | 4367X                                                                                                                                                                                                                                                                                                                                                       | Zoning:<br><b>R-CG</b>                                                                                                                                                                                                                                                                                                                                                                                                                                                                                                                                                                                                                                                                                                                                                                                                                                                                                                                                                                                                                                                                                                                                                                                                                                                                                                                                                                                                                                                                                                                                                                                                                                                                                                                                                                                                                                                                                                                                                                                                                                                                                                                                             | Remarks                                                       |                                        |                                                                |  |  |  |
| Pub Rmks:<br>Inclusions:<br>Property Listed By:                                 | MATURE FOLIAGE I LO<br>not come along often.<br>the years & new furna<br>This home is almost to<br>but can also easily be<br>welcomes you comple<br>and spacious with a w<br>generous family room<br>upper level features 3<br>tub & heated floors. O<br>4th small bedroom. Th<br>could easily be added<br>but functional barn/ga<br>or studio space. There | INNER CITY KILLARNEY OASIS 1 2 STOREY DETACHED HOME 1 53 x 120 FT LOT I R-CG ZONED 1 INFILL ROW I PRIME LOCATION & SIZE OF LOT I EXTREME PRIVACY I<br>MATURE FOLIAGE I LOVELY GARDEN SURROUNDING PROPERTY 1*ULTIMATE HOLDING PROPERTY* - LIVE IN, RENT OUT OR REDEVELOP I Unique properties like this do<br>not come along often. Fully reconstructed home from studs in 1997 with brand new Mechanicals, Electrical and Plumbing, as well as cosmetic upgrades throughout<br>the years & new furnace + A/C - this home embodies true classic/modern charm. Located in the Heart of Killarney on a beautiful treed and landscaped 6362 sqft lot.<br>This home is almost too nice to tear down, but sits on a perfect lot to build a 3000+ sq foot home, duplex, or 4 plex. Wonderful family home with an amazing yard<br>but can also easily be subdivided and re-developed at a later date. As you walk past the mature foliage and onto the cozy front porch, a large formal living room<br>welcomes you complete with large windows , wood burning fireplace, and gleaming hardwood floors throughout - a lovely room to entertain. The kitchen is bright<br>and spacious with a walk-in pantry, island, granite counters, custom cabinetry, gas stove, SS appliances & a large nook area leading to the west facing back yard. A<br>generous family room off the kitchen is a great place for the kids, and is flooded with western sun but also complete with a patio door to the front/side yard. The<br>upper level features 3 large bedrooms and a den with a spacious primary bedroom boasting vaulted ceilings, walk in closet, large ensuite with separate shower /<br>tub & heated floors. On this top level you will find two additional bedrooms and a full bath, as well as a cozy den/bonus room which could easily be repurposed as a<br>4th small bedroom. The lower level is complete with a large rec room, laundry and flex space which can easily be made into a fourth bedroom. A wine room /cellar<br>could easily be added. The superb west facing yard is fully landscaped with amazing perennials (abundance of peonies) with year roun |                                                               |                                        |                                                                |  |  |  |