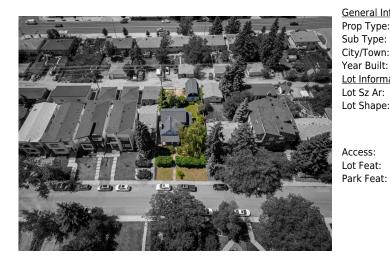

## 2619 36 Street, Calgary T3E 2Z7

| MLS®#:  | A2164009 | Area:   | Killarney/Glengarry | Listing          | 09/09/24 | List Price: \$888,000      |
|---------|----------|---------|---------------------|------------------|----------|----------------------------|
| Status: | Pending  | County: | Calgary             | Date:<br>Change: | None     | Association: Fort McMurray |

| eral Information  |                                                                   |                   |           | DOM           |           |  |  |
|-------------------|-------------------------------------------------------------------|-------------------|-----------|---------------|-----------|--|--|
| Туре:             | Residential                                                       |                   |           | 10            |           |  |  |
| Туре:             | Detached                                                          |                   |           | <u>Layout</u> |           |  |  |
| Town:             | Calgary                                                           | Finished Floor Ar | <u>ea</u> | Beds:         | 3 (3 )    |  |  |
| Built:            | 1997                                                              | Abv Sqft:         | 1,803     | Baths:        | 2.5 (2 1) |  |  |
| <u>nformation</u> |                                                                   | Low Sqft:         |           | Style:        | 2 Storey  |  |  |
| Sz Ar:            | 6,361 sqft                                                        | Ttl Sqft:         | 1,803     |               |           |  |  |
| shape:            |                                                                   |                   |           | Parking       |           |  |  |
|                   |                                                                   |                   |           |               | 2         |  |  |
|                   |                                                                   |                   |           | Ttl Park:     | 2         |  |  |
|                   |                                                                   |                   |           | Garage Sz:    | 1         |  |  |
| SS:               |                                                                   |                   |           |               |           |  |  |
| eat:              | Back Lane,Back Yard,Landscaped,Many Trees,Private,Rectangular Lot |                   |           |               |           |  |  |
| E a a b           | Alle Assess Dedites Ded Classes Detected                          |                   |           |               |           |  |  |