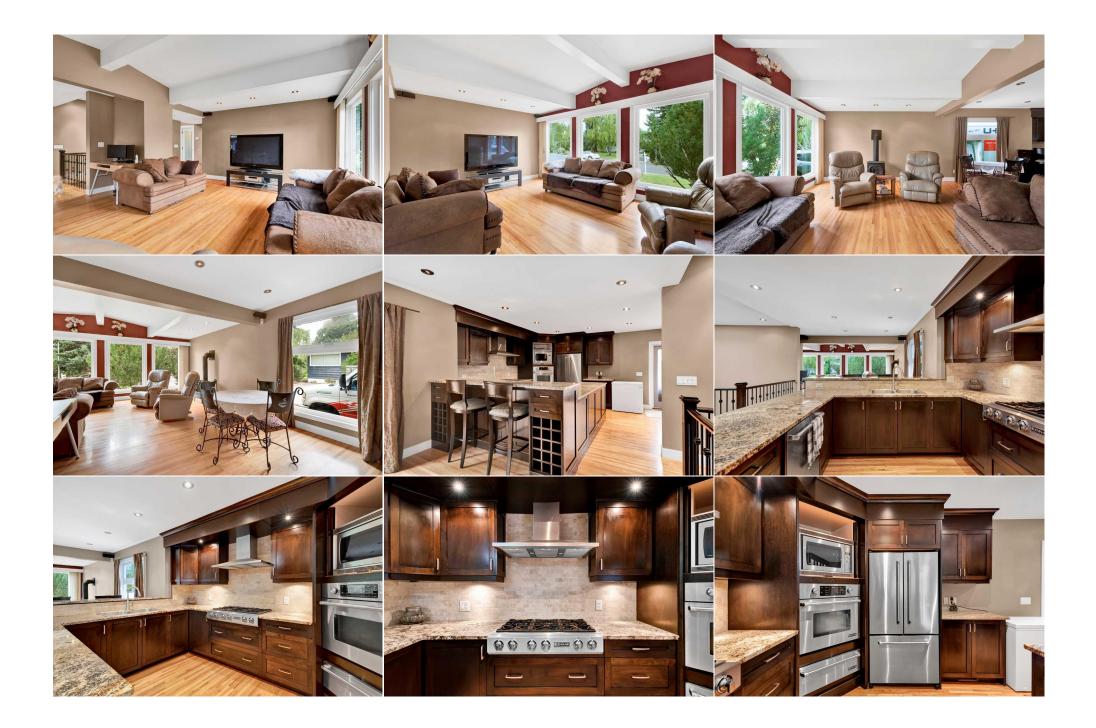

| Title:<br>Fee Simple                            | Zoning:<br>R-C1<br>4704HL                                                                                                                                                                                                                                                                                                                                                                                                                                                                                                                                                                                                                                                                                                                                                                                                                                                                                                                                                                                                                                                                                                                                                                                                         |
|-------------------------------------------------|-----------------------------------------------------------------------------------------------------------------------------------------------------------------------------------------------------------------------------------------------------------------------------------------------------------------------------------------------------------------------------------------------------------------------------------------------------------------------------------------------------------------------------------------------------------------------------------------------------------------------------------------------------------------------------------------------------------------------------------------------------------------------------------------------------------------------------------------------------------------------------------------------------------------------------------------------------------------------------------------------------------------------------------------------------------------------------------------------------------------------------------------------------------------------------------------------------------------------------------|
| Legal Desc:                                     | 4704nL Remarks                                                                                                                                                                                                                                                                                                                                                                                                                                                                                                                                                                                                                                                                                                                                                                                                                                                                                                                                                                                                                                                                                                                                                                                                                    |
| Pub Rmks:<br>Inclusions:<br>Property Listed By: | Welcome to the desirable community of Haysboro, close to all amenities, including schools, shopping, transportation and more. This well maintained family home on<br>a quiet cul-de-sac, with close to 2200 square feet plus of living space, located on a quiet cul-de-sac has numerous upgrades and continuous maintenance<br>throughout. The main floor features hard wood flooring, comes with a large kitchen with eating bar, granite countertops, stainless steel appliances, with garden<br>door leading to the back deck, eating area, living and sitting room is great for entertaining, enlarged primary bedroom with patio door to the deck. The main<br>bathroom is like your every day spa, completed with an air jet tub, seperate shower. The large skylight over the stairwell lends to a lot of natural light. The lower<br>level consists of a large recreation room, two bedrooms and a 3-piece bath. Exterior of home is well maintained, landscaped, fenced, large deck with a hot tub,<br>oversized single detached garage and plenty of parking spaces complete this package. Call today for your private viewing!<br>Hot Tub, TV's in Master bedroom & Living Room<br>RE/MAX Real Estate (Mountain View) |