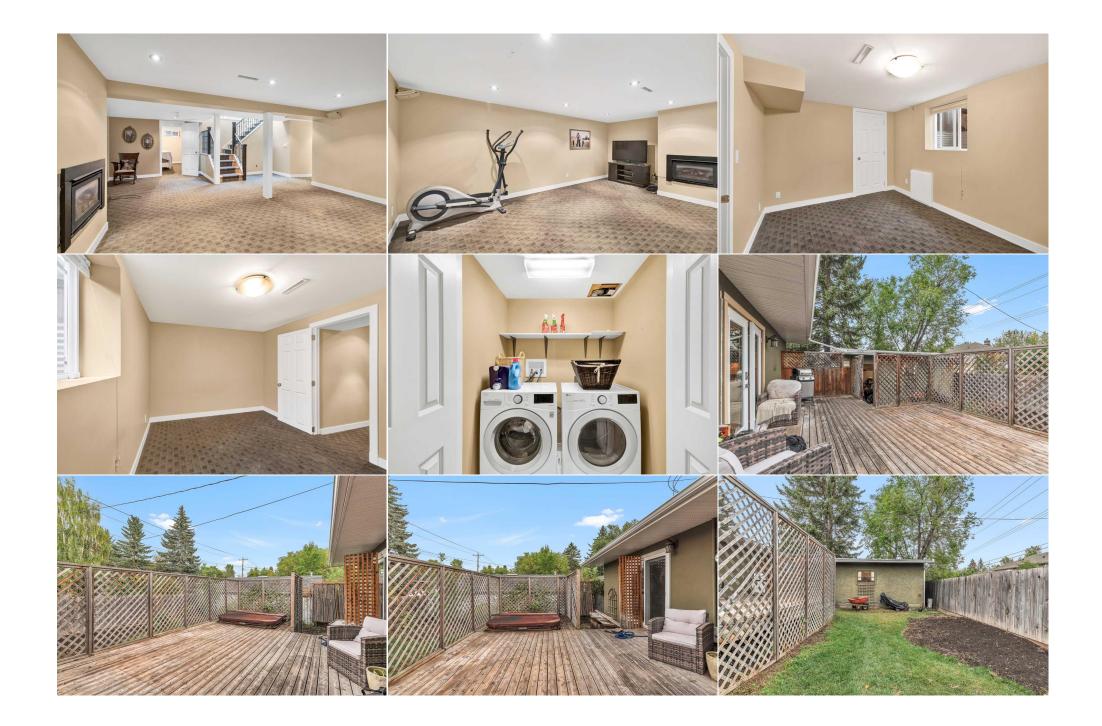

| Title:<br>Fee Simple                            | Zoning:<br>R-C1<br>4704HL                                                                                                                                                                                                                                                                                                                                                                                                                                                                                                                                                                                                                                                                                                                                                                                                                                                                                                                                                                                                                                                                                                                                                                                                         |
|-------------------------------------------------|-----------------------------------------------------------------------------------------------------------------------------------------------------------------------------------------------------------------------------------------------------------------------------------------------------------------------------------------------------------------------------------------------------------------------------------------------------------------------------------------------------------------------------------------------------------------------------------------------------------------------------------------------------------------------------------------------------------------------------------------------------------------------------------------------------------------------------------------------------------------------------------------------------------------------------------------------------------------------------------------------------------------------------------------------------------------------------------------------------------------------------------------------------------------------------------------------------------------------------------|
| Legal Desc:                                     | 4704nL Remarks                                                                                                                                                                                                                                                                                                                                                                                                                                                                                                                                                                                                                                                                                                                                                                                                                                                                                                                                                                                                                                                                                                                                                                                                                    |
| Pub Rmks:<br>Inclusions:<br>Property Listed By: | Welcome to the desirable community of Haysboro, close to all amenities, including schools, shopping, transportation and more. This well maintained family home on<br>a quiet cul-de-sac, with close to 2200 square feet plus of living space, located on a quiet cul-de-sac has numerous upgrades and continuous maintenance<br>throughout. The main floor features hard wood flooring, comes with a large kitchen with eating bar, granite countertops, stainless steel appliances, with garden<br>door leading to the back deck, eating area, living and sitting room is great for entertaining, enlarged primary bedroom with patio door to the deck. The main<br>bathroom is like your every day spa, completed with an air jet tub, seperate shower. The large skylight over the stairwell lends to a lot of natural light. The lower<br>level consists of a large recreation room, two bedrooms and a 3-piece bath. Exterior of home is well maintained, landscaped, fenced, large deck with a hot tub,<br>oversized single detached garage and plenty of parking spaces complete this package. Call today for your private viewing!<br>Hot Tub, TV's in Master bedroom & Living Room<br>RE/MAX Real Estate (Mountain View) |