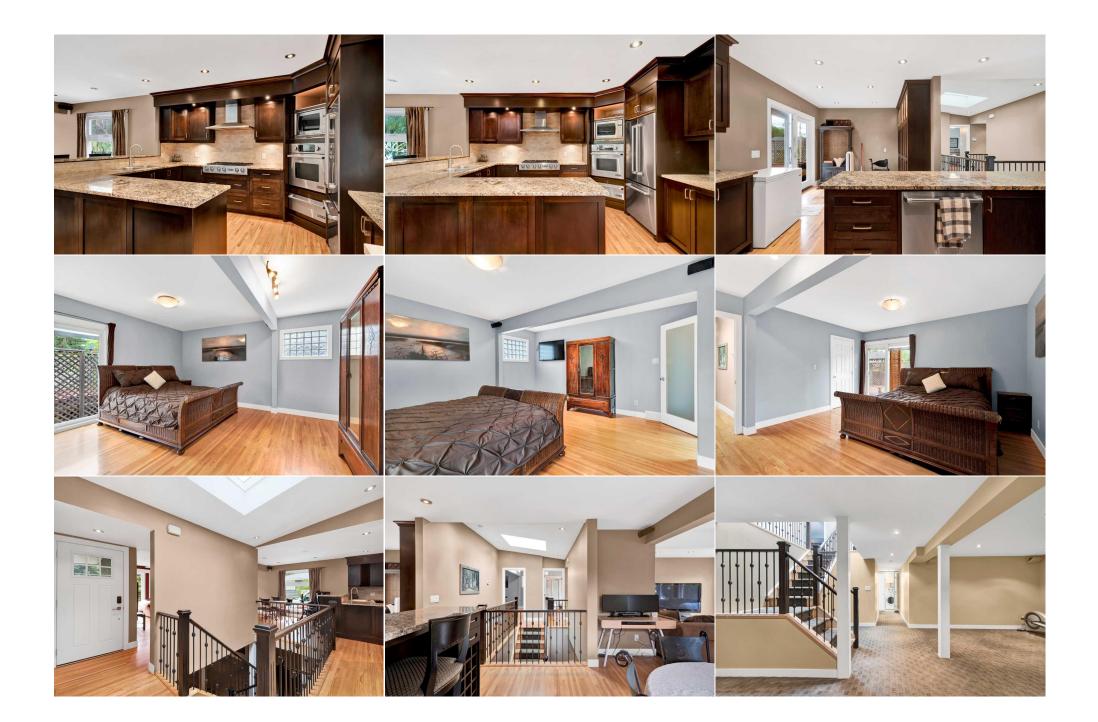

| Title:<br>Fee Simple                            | Zoning:<br>R-C1<br>4704HL                                                                                                                                                                                                                                                                                                                                                                                                                                                                                                                                                                                                                                                                                                                                                                                                                                                                                                                                                                                                                                                                                                                                                                                                         |
|-------------------------------------------------|-----------------------------------------------------------------------------------------------------------------------------------------------------------------------------------------------------------------------------------------------------------------------------------------------------------------------------------------------------------------------------------------------------------------------------------------------------------------------------------------------------------------------------------------------------------------------------------------------------------------------------------------------------------------------------------------------------------------------------------------------------------------------------------------------------------------------------------------------------------------------------------------------------------------------------------------------------------------------------------------------------------------------------------------------------------------------------------------------------------------------------------------------------------------------------------------------------------------------------------|
| Legal Desc:                                     | 4704nL Remarks                                                                                                                                                                                                                                                                                                                                                                                                                                                                                                                                                                                                                                                                                                                                                                                                                                                                                                                                                                                                                                                                                                                                                                                                                    |
| Pub Rmks:<br>Inclusions:<br>Property Listed By: | Welcome to the desirable community of Haysboro, close to all amenities, including schools, shopping, transportation and more. This well maintained family home on<br>a quiet cul-de-sac, with close to 2200 square feet plus of living space, located on a quiet cul-de-sac has numerous upgrades and continuous maintenance<br>throughout. The main floor features hard wood flooring, comes with a large kitchen with eating bar, granite countertops, stainless steel appliances, with garden<br>door leading to the back deck, eating area, living and sitting room is great for entertaining, enlarged primary bedroom with patio door to the deck. The main<br>bathroom is like your every day spa, completed with an air jet tub, seperate shower. The large skylight over the stairwell lends to a lot of natural light. The lower<br>level consists of a large recreation room, two bedrooms and a 3-piece bath. Exterior of home is well maintained, landscaped, fenced, large deck with a hot tub,<br>oversized single detached garage and plenty of parking spaces complete this package. Call today for your private viewing!<br>Hot Tub, TV's in Master bedroom & Living Room<br>RE/MAX Real Estate (Mountain View) |