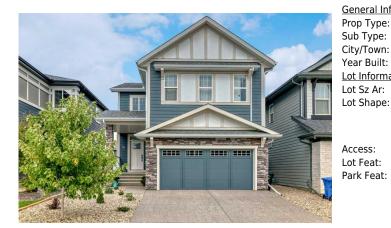

## 11 LEGACY GLEN Crescent, Calgary T2X 4G5

| MLS®#:  | A2164012 | Area:   | Legacy  | Listing<br>Date: | 09/12/24 | List Price: \$880,000      |
|---------|----------|---------|---------|------------------|----------|----------------------------|
| Status: | Active   | County: | Calgary | Change:          | None     | Association: Fort McMurray |

|                    |             |                   |       | Garage Sz:                  | 2         |
|--------------------|-------------|-------------------|-------|-----------------------------|-----------|
| Shape:             |             |                   |       | <u>Parking</u><br>Ttl Park: | 4         |
| Sz Ar:             | 4,359 sqft  | Ttl Sqft:         | 2,685 |                             |           |
| <u>Information</u> |             | Low Sqft:         |       | Style:                      | 2 Storey  |
| r Built:           | 2021        | Abv Sqft:         | 2,685 | Baths:                      | 4.0 (4 0) |
| /Town:             | Calgary     | Finished Floor Ar | ea    | Beds:                       | 4(31)     |
| Type:              | Detached    |                   |       | Layout                      |           |
| о Туре:            | Residential |                   |       | 7                           |           |
| eral Informatior   | -           |                   |       | DOM                         |           |