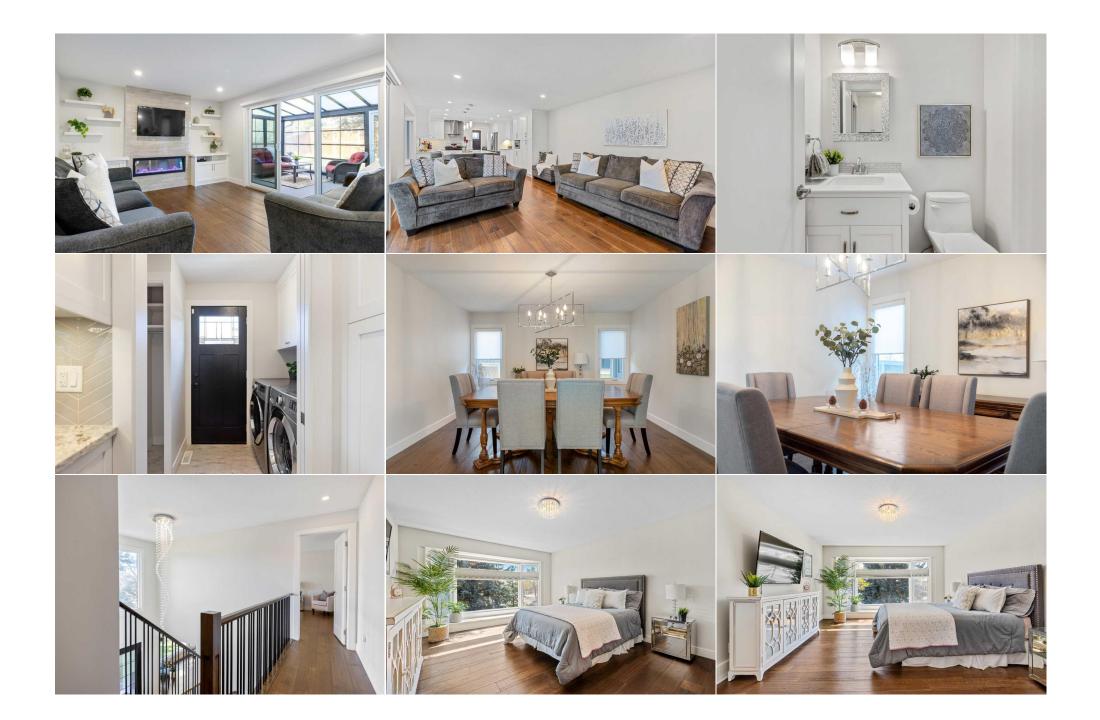

| Bedroom<br>3pc Ensuite bath                     | Upper<br>Upper                                                                                                                                                                                                                                                         | 10`4" x 13`0"<br>0`0" x 0`0"                                                                                                                                                                                                                                                                                                                                                                                                                                                                                                                                                                                                                                                                                                                                                                                                                                                                                                                                                                                                                                                                                                                                                                                                                                                                                                                                                                                                                                                                                                                                                                                                                                                                                                                                                                                                                                                                                                              | 4pc Bathroom        | Upper | 0`0" x 0`0" |  |  |  |  |
|-------------------------------------------------|------------------------------------------------------------------------------------------------------------------------------------------------------------------------------------------------------------------------------------------------------------------------|-------------------------------------------------------------------------------------------------------------------------------------------------------------------------------------------------------------------------------------------------------------------------------------------------------------------------------------------------------------------------------------------------------------------------------------------------------------------------------------------------------------------------------------------------------------------------------------------------------------------------------------------------------------------------------------------------------------------------------------------------------------------------------------------------------------------------------------------------------------------------------------------------------------------------------------------------------------------------------------------------------------------------------------------------------------------------------------------------------------------------------------------------------------------------------------------------------------------------------------------------------------------------------------------------------------------------------------------------------------------------------------------------------------------------------------------------------------------------------------------------------------------------------------------------------------------------------------------------------------------------------------------------------------------------------------------------------------------------------------------------------------------------------------------------------------------------------------------------------------------------------------------------------------------------------------------|---------------------|-------|-------------|--|--|--|--|
| Spe Ensuite bath                                | opper                                                                                                                                                                                                                                                                  | 00 00                                                                                                                                                                                                                                                                                                                                                                                                                                                                                                                                                                                                                                                                                                                                                                                                                                                                                                                                                                                                                                                                                                                                                                                                                                                                                                                                                                                                                                                                                                                                                                                                                                                                                                                                                                                                                                                                                                                                     | Legal/Tax/Financial |       |             |  |  |  |  |
| Title:<br>Fee Simple                            |                                                                                                                                                                                                                                                                        | Zoning:<br><b>R-C1</b>                                                                                                                                                                                                                                                                                                                                                                                                                                                                                                                                                                                                                                                                                                                                                                                                                                                                                                                                                                                                                                                                                                                                                                                                                                                                                                                                                                                                                                                                                                                                                                                                                                                                                                                                                                                                                                                                                                                    |                     |       |             |  |  |  |  |
| Legal Desc:                                     | 7911456                                                                                                                                                                                                                                                                |                                                                                                                                                                                                                                                                                                                                                                                                                                                                                                                                                                                                                                                                                                                                                                                                                                                                                                                                                                                                                                                                                                                                                                                                                                                                                                                                                                                                                                                                                                                                                                                                                                                                                                                                                                                                                                                                                                                                           | Remarks             |       |             |  |  |  |  |
| Pub Rmks:<br>Inclusions:<br>Property Listed By: | a fully renovated home<br>ceilings and large wind<br>you have a brand new k<br>built-in shelving and a<br>space, a powder room a<br>built-in shelving and a<br>on this floor. The main<br>basement offers a blan<br>guests or watching you<br>you are within close pro | First time ever on the market! Welcome to 75 Woodglen Circle Sw in the desirable and established community of Woodbine. It is not everyday that you come across a fully renovated home with four bedrooms upstairs. You will be welcomed by this home into a bright and spacious foyer with an illuminating chandelier, tall ceilings and large windows. This fully renovated home has been meticulously maintained by its long time owner and shows beautifully. Throughout the main floor you have a brand new kitchen with an extended island, stainless steel appliances and built in storage. Off the kitchen, the living room offers a modern fireplace, built-in shelving and a large sunroom you can seamlessly enter through your patio doors. The main floor also offers a formal dining room, a large secondary living space, a powder room and convenient main floor laundry. Venture upstairs to find the large, bright primary bedroom completed with a large walk-in closet with built-in shelving and a three piece ensuite with an oversized walk-in shower. Additionally, there are three more generously sized bedrooms and one full bathroom on this floor. The main and upper level are both tied in seamlessly with new engineered hardwood flooring, crisp white paint and new lighting. The unfinished basement offers a blank canvas waiting for your own design. The backyard is the perfect place to relax. Whether you're spending time in the sunroom, entertaining guests or watching your children play. All while enjoying the privacy from the mature trees. This pristine home is ready for its new owners. Located in Woodbine you are within close proximity to Woodbine Square, Woodbine School, St Jude School, Fish Creek Park and have easy access to Anderson Rd, 14th St, Elbow Dr & Stoney Trail. Don't miss out on the opportunity to make this home yours - schedule your viewing today! N/A |                     |       |             |  |  |  |  |