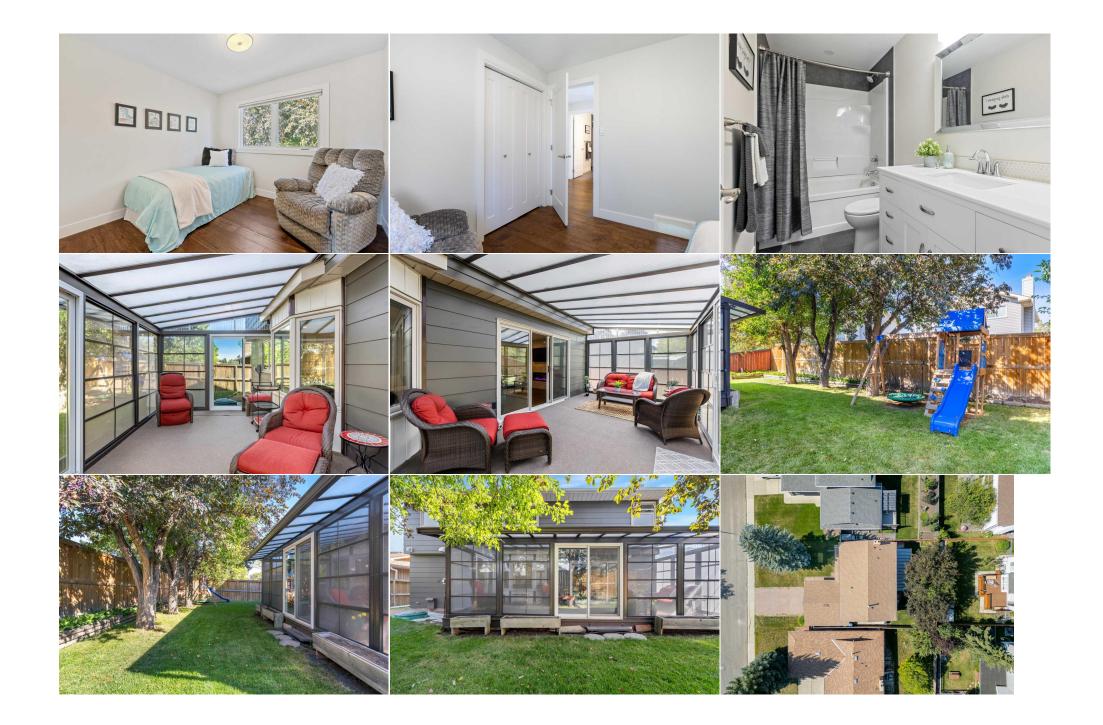

| Bedroom<br>3pc Ensuite bath                     | Upper<br>Upper                                                                                                                                                                                                                                                         | 10`4" x 13`0"<br>0`0" x 0`0"                                                                                                                                                                                                                                                                                                                                                                                                                                                                                                                                                                                                                                                                                                                                                                                                                                                                                                                                                                                                                                                                                                                                                                                                                                                                                                                                                                                                                                                                                                                                                                                                                                                                                                                                                                                                                                                                                                              | 4pc Bathroom        | Upper | 0`0" x 0`0" |  |  |  |  |
|-------------------------------------------------|------------------------------------------------------------------------------------------------------------------------------------------------------------------------------------------------------------------------------------------------------------------------|-------------------------------------------------------------------------------------------------------------------------------------------------------------------------------------------------------------------------------------------------------------------------------------------------------------------------------------------------------------------------------------------------------------------------------------------------------------------------------------------------------------------------------------------------------------------------------------------------------------------------------------------------------------------------------------------------------------------------------------------------------------------------------------------------------------------------------------------------------------------------------------------------------------------------------------------------------------------------------------------------------------------------------------------------------------------------------------------------------------------------------------------------------------------------------------------------------------------------------------------------------------------------------------------------------------------------------------------------------------------------------------------------------------------------------------------------------------------------------------------------------------------------------------------------------------------------------------------------------------------------------------------------------------------------------------------------------------------------------------------------------------------------------------------------------------------------------------------------------------------------------------------------------------------------------------------|---------------------|-------|-------------|--|--|--|--|
| Spe Ensuite bath                                | opper                                                                                                                                                                                                                                                                  | 00 00                                                                                                                                                                                                                                                                                                                                                                                                                                                                                                                                                                                                                                                                                                                                                                                                                                                                                                                                                                                                                                                                                                                                                                                                                                                                                                                                                                                                                                                                                                                                                                                                                                                                                                                                                                                                                                                                                                                                     | Legal/Tax/Financial |       |             |  |  |  |  |
| Title:<br>Fee Simple                            |                                                                                                                                                                                                                                                                        | Zoning:<br><b>R-C1</b>                                                                                                                                                                                                                                                                                                                                                                                                                                                                                                                                                                                                                                                                                                                                                                                                                                                                                                                                                                                                                                                                                                                                                                                                                                                                                                                                                                                                                                                                                                                                                                                                                                                                                                                                                                                                                                                                                                                    |                     |       |             |  |  |  |  |
| Legal Desc:                                     | 7911456                                                                                                                                                                                                                                                                |                                                                                                                                                                                                                                                                                                                                                                                                                                                                                                                                                                                                                                                                                                                                                                                                                                                                                                                                                                                                                                                                                                                                                                                                                                                                                                                                                                                                                                                                                                                                                                                                                                                                                                                                                                                                                                                                                                                                           | Remarks             |       |             |  |  |  |  |
| Pub Rmks:<br>Inclusions:<br>Property Listed By: | a fully renovated home<br>ceilings and large wind<br>you have a brand new k<br>built-in shelving and a<br>space, a powder room a<br>built-in shelving and a<br>on this floor. The main<br>basement offers a blan<br>guests or watching you<br>you are within close pro | First time ever on the market! Welcome to 75 Woodglen Circle Sw in the desirable and established community of Woodbine. It is not everyday that you come across a fully renovated home with four bedrooms upstairs. You will be welcomed by this home into a bright and spacious foyer with an illuminating chandelier, tall ceilings and large windows. This fully renovated home has been meticulously maintained by its long time owner and shows beautifully. Throughout the main floor you have a brand new kitchen with an extended island, stainless steel appliances and built in storage. Off the kitchen, the living room offers a modern fireplace, built-in shelving and a large sunroom you can seamlessly enter through your patio doors. The main floor also offers a formal dining room, a large secondary living space, a powder room and convenient main floor laundry. Venture upstairs to find the large, bright primary bedroom completed with a large walk-in closet with built-in shelving and a three piece ensuite with an oversized walk-in shower. Additionally, there are three more generously sized bedrooms and one full bathroom on this floor. The main and upper level are both tied in seamlessly with new engineered hardwood flooring, crisp white paint and new lighting. The unfinished basement offers a blank canvas waiting for your own design. The backyard is the perfect place to relax. Whether you're spending time in the sunroom, entertaining guests or watching your children play. All while enjoying the privacy from the mature trees. This pristine home is ready for its new owners. Located in Woodbine you are within close proximity to Woodbine Square, Woodbine School, St Jude School, Fish Creek Park and have easy access to Anderson Rd, 14th St, Elbow Dr & Stoney Trail. Don't miss out on the opportunity to make this home yours - schedule your viewing today! N/A |                     |       |             |  |  |  |  |