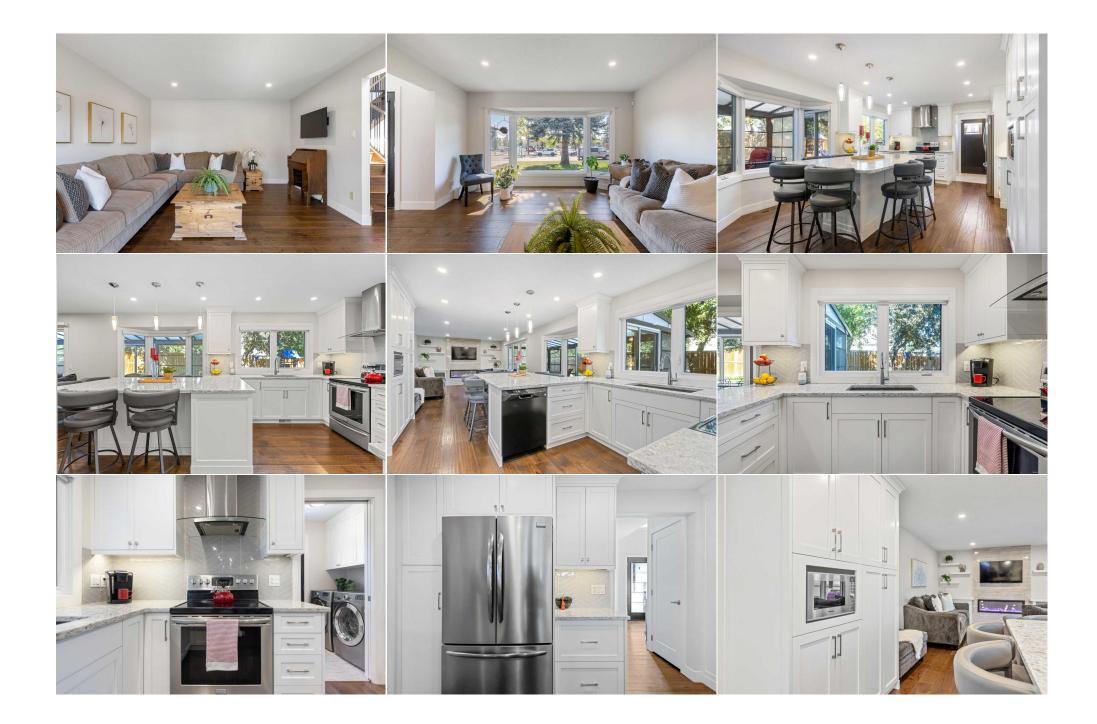

| Bedroom<br>3pc Ensuite bath                     | Upper<br>Upper                                                                                                                                                                                                                                                         | 10`4" x 13`0"<br>0`0" x 0`0"                                                                                                                                                                                                                                                                                                                                                                                                                                                                                                                                                                                                                                                                                                                                                                                                                                                                                                                                                                                                                                                                                                                                                                                                                                                                                                                                                                                                                                                                                                                                                                                                                                                                                                                                                                                                                                                                                                              | 4pc Bathroom        | Upper | 0`0" x 0`0" |  |  |  |  |
|-------------------------------------------------|------------------------------------------------------------------------------------------------------------------------------------------------------------------------------------------------------------------------------------------------------------------------|-------------------------------------------------------------------------------------------------------------------------------------------------------------------------------------------------------------------------------------------------------------------------------------------------------------------------------------------------------------------------------------------------------------------------------------------------------------------------------------------------------------------------------------------------------------------------------------------------------------------------------------------------------------------------------------------------------------------------------------------------------------------------------------------------------------------------------------------------------------------------------------------------------------------------------------------------------------------------------------------------------------------------------------------------------------------------------------------------------------------------------------------------------------------------------------------------------------------------------------------------------------------------------------------------------------------------------------------------------------------------------------------------------------------------------------------------------------------------------------------------------------------------------------------------------------------------------------------------------------------------------------------------------------------------------------------------------------------------------------------------------------------------------------------------------------------------------------------------------------------------------------------------------------------------------------------|---------------------|-------|-------------|--|--|--|--|
| Spe Ensuite bath                                | opper                                                                                                                                                                                                                                                                  | 00 00                                                                                                                                                                                                                                                                                                                                                                                                                                                                                                                                                                                                                                                                                                                                                                                                                                                                                                                                                                                                                                                                                                                                                                                                                                                                                                                                                                                                                                                                                                                                                                                                                                                                                                                                                                                                                                                                                                                                     | Legal/Tax/Financial |       |             |  |  |  |  |
| Title:<br>Fee Simple                            |                                                                                                                                                                                                                                                                        | Zoning:<br><b>R-C1</b>                                                                                                                                                                                                                                                                                                                                                                                                                                                                                                                                                                                                                                                                                                                                                                                                                                                                                                                                                                                                                                                                                                                                                                                                                                                                                                                                                                                                                                                                                                                                                                                                                                                                                                                                                                                                                                                                                                                    |                     |       |             |  |  |  |  |
| Legal Desc:                                     | 7911456                                                                                                                                                                                                                                                                |                                                                                                                                                                                                                                                                                                                                                                                                                                                                                                                                                                                                                                                                                                                                                                                                                                                                                                                                                                                                                                                                                                                                                                                                                                                                                                                                                                                                                                                                                                                                                                                                                                                                                                                                                                                                                                                                                                                                           | Remarks             |       |             |  |  |  |  |
| Pub Rmks:<br>Inclusions:<br>Property Listed By: | a fully renovated home<br>ceilings and large wind<br>you have a brand new k<br>built-in shelving and a<br>space, a powder room a<br>built-in shelving and a<br>on this floor. The main<br>basement offers a blan<br>guests or watching you<br>you are within close pro | First time ever on the market! Welcome to 75 Woodglen Circle Sw in the desirable and established community of Woodbine. It is not everyday that you come across a fully renovated home with four bedrooms upstairs. You will be welcomed by this home into a bright and spacious foyer with an illuminating chandelier, tall ceilings and large windows. This fully renovated home has been meticulously maintained by its long time owner and shows beautifully. Throughout the main floor you have a brand new kitchen with an extended island, stainless steel appliances and built in storage. Off the kitchen, the living room offers a modern fireplace, built-in shelving and a large sunroom you can seamlessly enter through your patio doors. The main floor also offers a formal dining room, a large secondary living space, a powder room and convenient main floor laundry. Venture upstairs to find the large, bright primary bedroom completed with a large walk-in closet with built-in shelving and a three piece ensuite with an oversized walk-in shower. Additionally, there are three more generously sized bedrooms and one full bathroom on this floor. The main and upper level are both tied in seamlessly with new engineered hardwood flooring, crisp white paint and new lighting. The unfinished basement offers a blank canvas waiting for your own design. The backyard is the perfect place to relax. Whether you're spending time in the sunroom, entertaining guests or watching your children play. All while enjoying the privacy from the mature trees. This pristine home is ready for its new owners. Located in Woodbine you are within close proximity to Woodbine Square, Woodbine School, St Jude School, Fish Creek Park and have easy access to Anderson Rd, 14th St, Elbow Dr & Stoney Trail. Don't miss out on the opportunity to make this home yours - schedule your viewing today! N/A |                     |       |             |  |  |  |  |